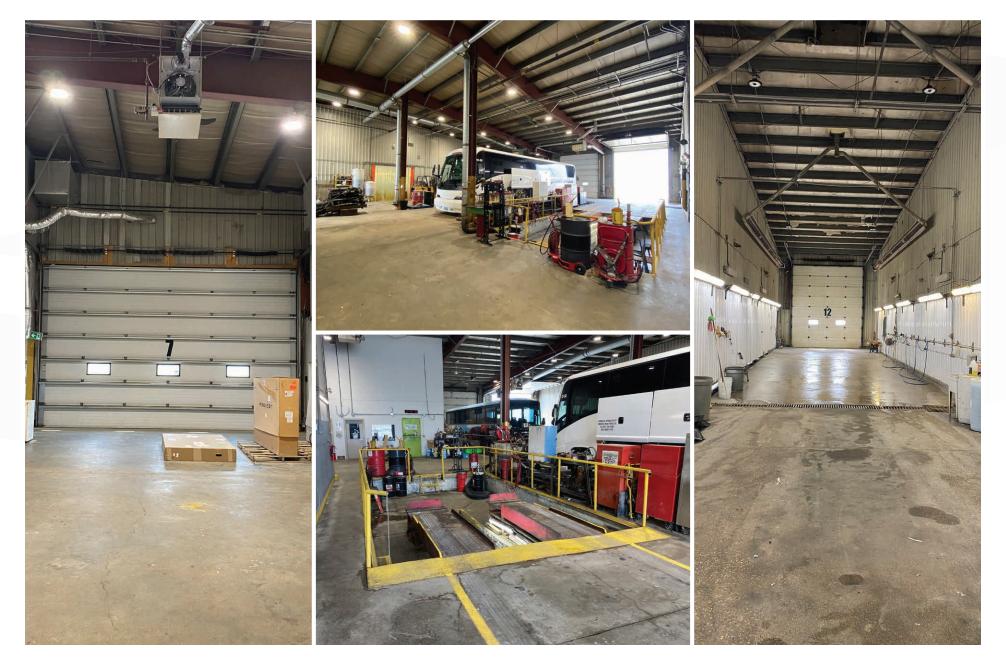

### **Interior Photos**

### WAREHOUSE SPACE

- Secured compound with electronic gate
- Floor drains
- Wash bays
- 2,418 sq. ft. Zipper Lok Quonset located in the compound