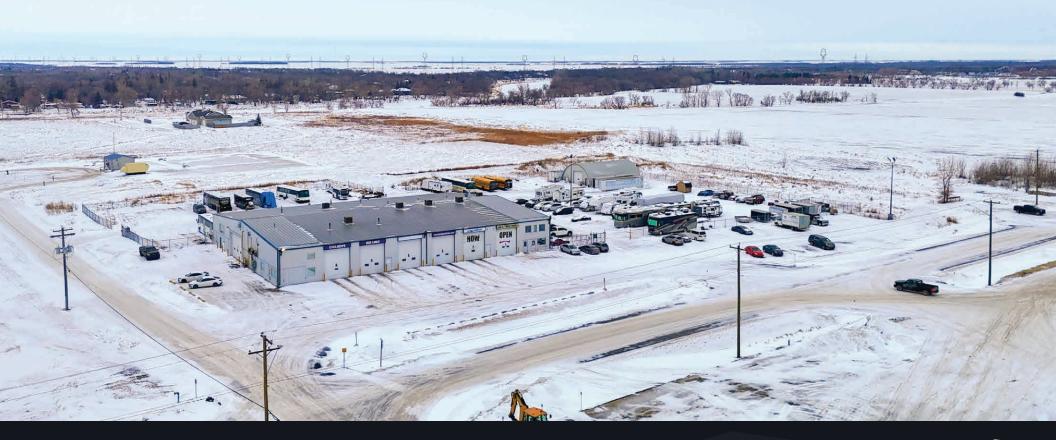

### ~ Commercial Grade Transportation Building on 3.61 aces (+/-) ~

#### **PROPERTY DETAILS**

| SALE PRICE            | \$3,950,000                                             |
|-----------------------|---------------------------------------------------------|
| TITLE NO.             | 3183437/1                                               |
| ROLL NO.              | 57260.000                                               |
| LEGAL DESCRIPTION     | LOT 2 PLAN 69951 WLTO                                   |
| BUILDING AREA (+/-)   | 19,200 sq. ft.                                          |
| LAND AREA (+/-)       | 3.61 acres (157,251 sq. ft.)                            |
| PROPERTY TAXES (2024) | \$17,892.67                                             |
| CITE COVERAGE         | 12.2%                                                   |
| ZONING                | CH - Commercial Highway                                 |
| YEAR BUILT            | 1988                                                    |
| CLEAR HEIGHT (+/-)    | 16 ft.                                                  |
| ELECTRICAL            | TBD                                                     |
| LOADING               | 12 (16' x 14') grade doors<br>2 (12' x 14') grade doors |
| HIGHLIGHTS            |                                                         |

- Secured compound with electronic gate
- Floor drains
- Wash bays
- 2,418 sq. ft. Zipper Lok Quonset located in the compound