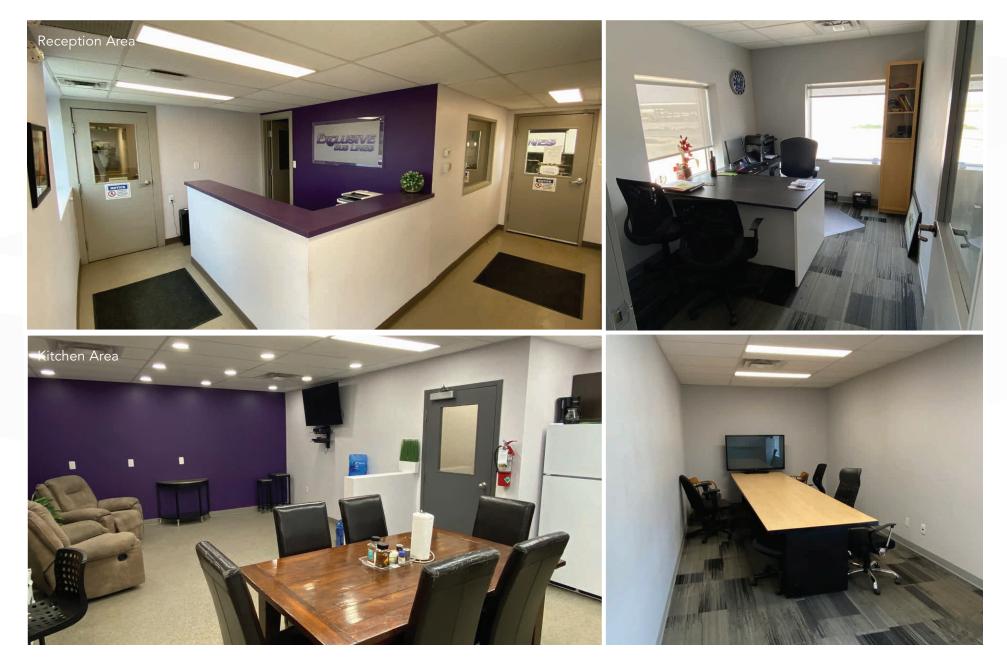

|
| CITE COVERAGE         | 12.2%                                                   |
| ZONING                | CH - Commercial Highway                                 |
| YEAR BUILT            | 1988                                                    |
| CLEAR HEIGHT (+/-)    | 16 ft.                                                  |
| ELECTRICAL            | TBD                                                     |
| LOADING               | 12 (16' x 14') grade doors<br>2 (12' x 14') grade doors |
| HIGHLIGHTS            |                                                         |

- Secured compound with electronic gate
- Floor drains
- Wash bays
- 2,418 sq. ft. Zipper Lok Quonset located in the compound

### SITE PLAN



### **Interior Photos**

### **OFFICE SPACE**



### **Interior Photos**

### WAREHOUSE SPACE



# Area Amenities





### Contact

BRETT CHARTIER, Associate Vice President, Sales & Leasing (204) 985-1366

Services provided by Brett Chartier Personal Real Estate Corporation

GARY GOODMAN, Vice President, Sales & Leasing (204) 997-4831

### CAPITAL COMMERCIAL REAL ESTATE SERVICES INC.

300-570 Portage Avenue, Winnipeg, MB R3C 0G4 | T (204) 943-5700 | F (204) 956-2783 |

Disclaimer: Capital Commercial Real Estate Services Inc. ("Capital") does not accept or assume any responsibility or liability, direct or consequential, for the information set out herein, including, without limitation, any projections, images, opinions, assumptions and estimates obtained from third parties. This information has not been verified by Capital, and Capital