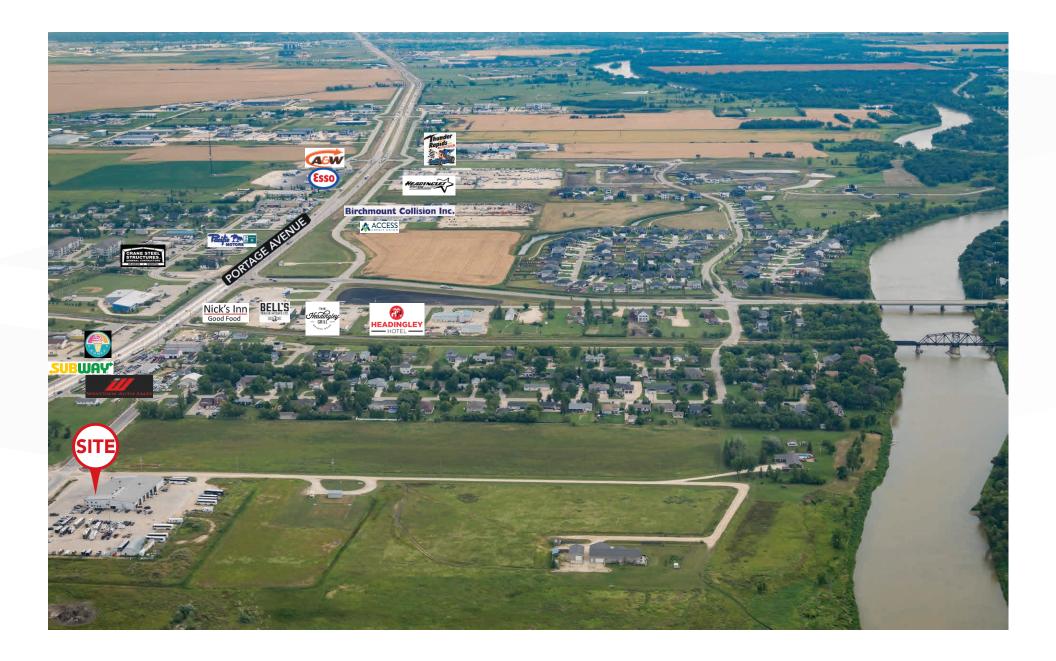

|
| ZONING                | CH - Commercial Highway                                 |
| YEAR BUILT            | 1988                                                    |
| CLEAR HEIGHT (+/-)    | 16 ft.                                                  |
| ELECTRICAL            | TBD                                                     |
| LOADING               | 12 (16' x 14') grade doors<br>2 (12' x 14') grade doors |
| HIGHLIGHTS            |                                                         |

- Secured compound with electronic gate
- Floor drains
- Wash bays
- 2,418 sq. ft. Zipper Lok Quonset located in the compound

### SITE PLAN



### **Interior Photos**

### **OFFICE SPACE**



### **Interior Photos**

### WAREHOUSE SPACE



# Area Amenities





### Contact

BRETT CHARTIER, Associate Vice President, Sales & Leasing (204) 985-1366

Services provided by Brett Chartier Personal Real Estate Corporation

GARY GOODMAN, Vice President, Sales & Leasing (204) 997-4831

### CAPITAL COMMERCIAL REAL ESTATE SERVICES INC.

300-570 Portage Avenue, Winnipeg, MB R3C 0G4 | T (204) 943-5700 | F (204) 956-2783 |

Disclaimer: Capital Commercial Real Estate Services Inc. ("Capital") does not accept or assume any responsibility or liability, direct or consequential, for the information set out herein, including, without limitation, any projections, images, opinions, assumptions and estimates obtained from third parties. This information has not been verified by Capital, and Capital does not guarantee the accuracy, correctness and completeness of thi