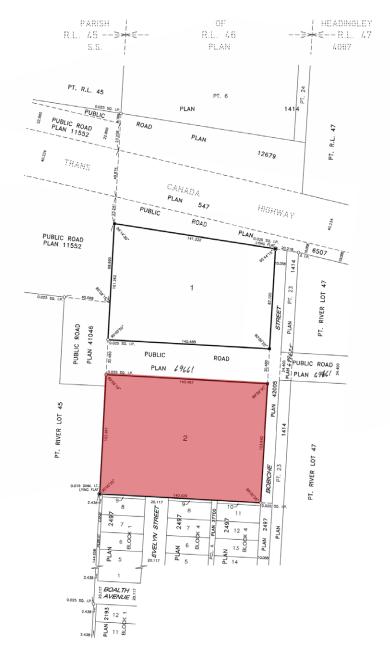

### SITE PLAN

#### **PROPERTY DETAILS**

| SALE PRICE            | \$3,950,000                                             |
|-----------------------|---------------------------------------------------------|
| TITLE NO.             | 3183437/1                                               |
| ROLL NO.              | 57260.000                                               |
| LEGAL DESCRIPTION     | LOT 2 PLAN 69951 WLTO                                   |
| BUILDING AREA (+/-)   | 19,200 sq. ft.                                          |
| LAND AREA (+/-)       | 3.61 acres (157,251 sq. ft.)                            |
| PROPERTY TAXES (2024) | \$17,892.67                                             |
| CITE COVERAGE         | 12.2%                                                   |
| ZONING                | CH - Commercial Highway                                 |
| YEAR BUILT            | 1988                                                    |
| CLEAR HEIGHT (+/-)    | 16 ft.                                                  |
| ELECTRICAL            | TBD                                                     |
| LOADING               | 12 (16' x 14') grade doors<br>2 (12' x 14') grade doors |
| HIGHLIGHTS            |                                                         |