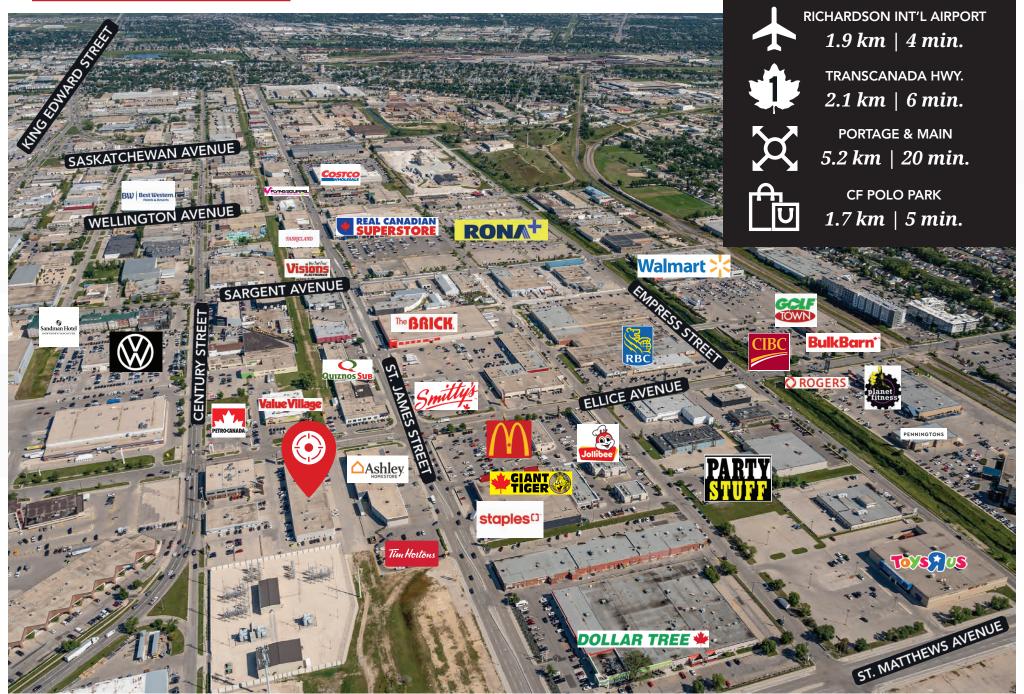

(2023 City of Winnipeg Traffic Flow Map) |
| PROPERTY MANAGEMENT  | Capital Property Management                                                    |
| ELECTRICAL           | 100 Amp                                                                        |
| MECHANICAL           | 5 Tonnes                                                                       |
| AVAILABILITY         | August 15, 2025                                                                |

#### **HIGHLIGHTS**

- Strategically located with easy access off of Century Street, St. James Street and Ellice Avenue
- Existing office improvements in place
- Recent exterior building upgrades
- On-site parking for tenants and guests





### Site Plan



### Floor Plan



## **Interior Photos**









### **Retail Aerial**





#### Contact

PRESLEY BORDIAN, Senior Advisor - Sales & Leasing (204) 985-1356

presley.bordian@capitalgrp.

LUKE PAULSEN, Vice President, Sales & Leasing (204) 985-1358

luke.paulsen@capitalgrp.ca

Services provided by Luke Paulsen Personal Real Estate Corporation

#### CAPITAL COMMERCIAL REAL ESTATE SERVICES INC.

300-570 Portage Avenue, Winnipeg, MB R3C 0G4 | T (204) 943-5700 | F (204) 956-2783 | capitalgrp.ca

Disclaimer: Capital Commercial Real Estate Services Inc. ("Capital") does not accept or assume any responsibility or liability, direct or consequential, for the information set out herein, including, without limitation, any projections, images, opinions, assumptions and estimates obtained from third parties. This information has not been verified by Capital, and Capital does