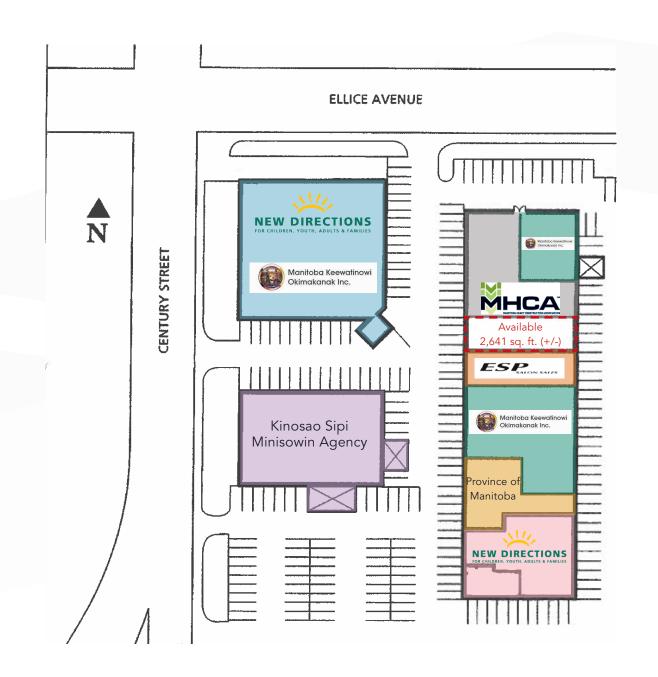

|
| TRAFFIC COUNT        | 11,500 avg. vehicles per day daily<br>(2023 City of Winnipeg Traffic Flow Map) |
| PROPERTY MANAGEMENT  | Capital Property Management                                                    |
| ELECTRICAL           | 100 Amp                                                                        |
| MECHANICAL           | 5 Tonnes                                                                       |
| AVAILABILITY         | August 15, 2025                                                                |

#### **HIGHLIGHTS**

- Strategically located with easy access off of Century Street, St. James Street and Ellice Avenue
- Existing office improvements in place
- Recent exterior building upgrades
- On-site parking for tenants and guests





### Site Plan



### Floor Plan



## **Interior Photos**









### **Retail Aerial**





#### Contact

PRESLEY BORDIAN, Senior Advisor - Sales & Leasing (204) 985-1356

presley.bordian@capitalgrp.

LUKE PAULSEN, Vice President, Sales & Leasing (204) 985-1358

luke.paulsen@capitalgrp.ca

Services provided by Luke Paulsen Personal Real Estate Corporation

#### CAPITAL COMMERCIAL REAL ESTATE SERVICES INC.

300-570 Portage Avenue, Winnipeg, MB R3C 0G4 | T (204) 943-5700 | F (204) 956-2783 | capitalgrp.ca

Disclaimer: Capital Commercial Real Estate Services Inc. ("Capital") does not accept or assume any responsibility or liability, direct or consequential, for the information set out herein, including, without limitation, any projections, images, opinions, assumptions and estimates obtained from third pa