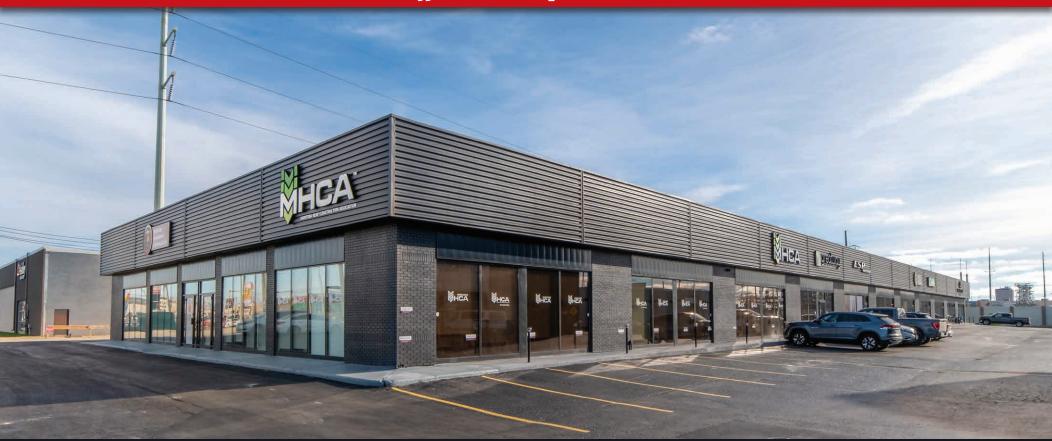

#### ~ Retail/Office Flex Space For Lease ~





# Century Business Park

1680 ELLICE AVENUE, WINNIPEG, MB

PRESLEY BORDIAN, Senior Advisor, Sales & Leasing (204) 985-1356

Luke Paulsen, Vice President, Sales & Leasing (204) 985-1358

luke.paulsen@capitalgrp.ca

Services provided by Luke Paulsen Personal Real Estate Corporation

capitalgrp.ca

# **Property Details**

| BUILDING AREA (+/-)  | 69,254 sq. ft.                                                                 |
|----------------------|--------------------------------------------------------------------------------|
| AREA AVAILABLE (+/-) | 2,641 sq. ft.                                                                  |
| NET RENTAL RATE      | \$16.00 per sq. ft.                                                            |
| ADDITIONAL RENT      | \$10.43 per sq. ft. (est.