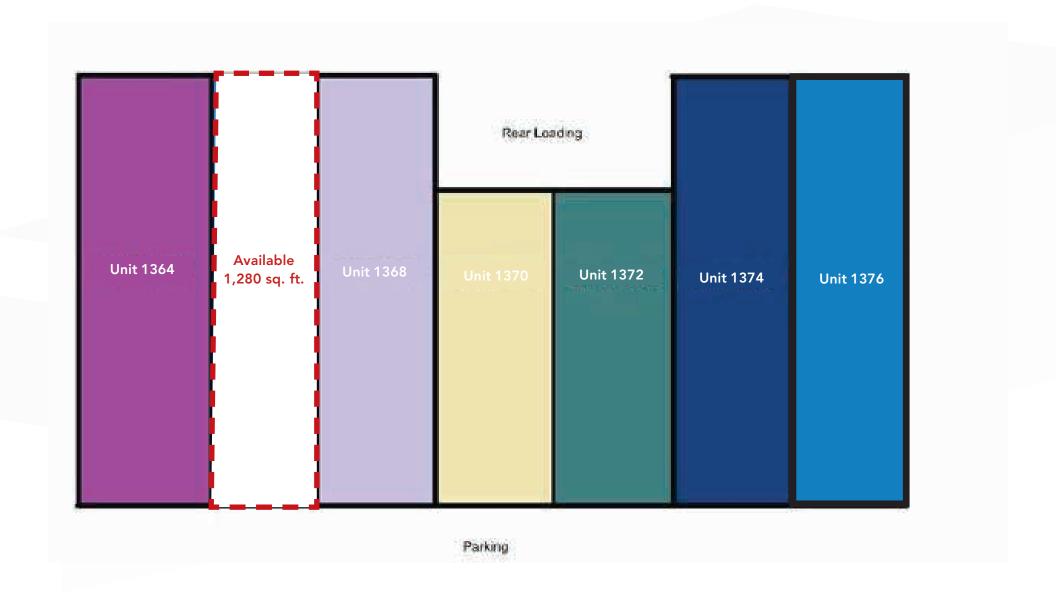

## Site Plan

## **Property Details**

AREA AVAILABLE (+/-) 1,280 sq. ft.

**NET RENTAL RATE** \$22.00 per sq. ft.

ADDITIONAL RENT \$8.45 per sq. ft. (est. 2024) plus 5% of Gross Rent management fee