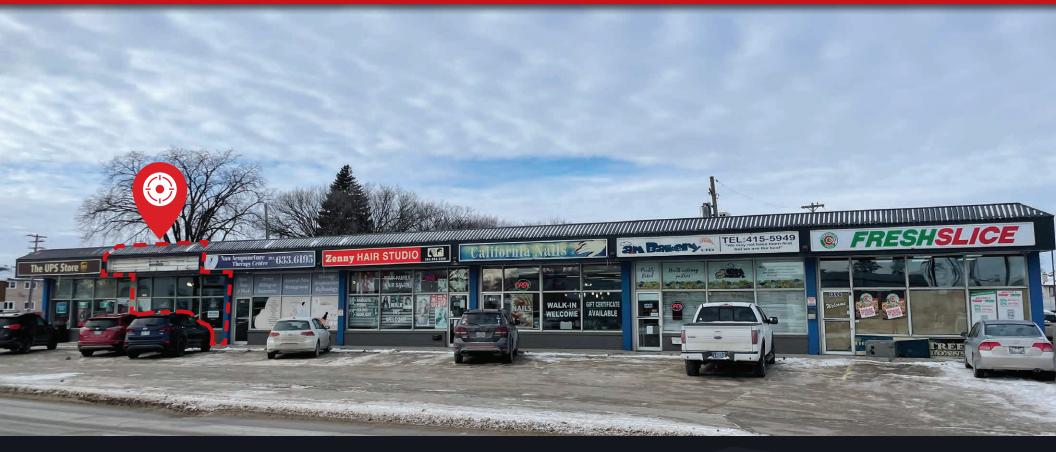

### ~ Retail/Office Space with McPhillips Exposure ~

**FOR LEASE** 

# 1366 McPhillips Street

WINNIPEG, MB

BRETT CHARTIER, Associate Vice President, Sales & Leasing (204) 985-1366

brett.chartier@capitalgrp.ca

DAWSON GROENING, ADVISOR, Sales & Leasing (204) 985-1383

dawson.groeining@capitalgrp.ca

#### **HIGHLIGHTS**

- Excellent exposure and visibility from McPhillips Street
- Available immediately