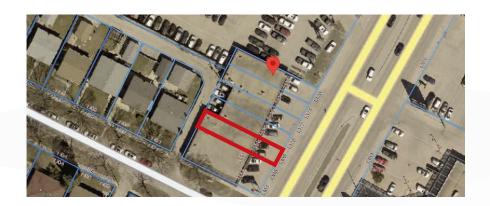

### ~ Retail/Office Space with McPhillips Exposure ~



**FOR LEASE** 



# 1366 McPhillips Street

WINNIPEG, MB

BRETT CHARTIER, Associate Vice President, Sales & Leasing (204) 985-1366

brett.chartier@capitalgrp.ca

DAWSON GROENING, ADVISOR, Sales & Leasing (204) 985-1383

dawson.groeining@capitalgrp.ca

capitalgrp.ca

## **Property Details**

AREA AVAILABLE (+/-) 1,280 sq. ft.

**NET RENTAL RATE** \$22.00 per sq. ft.

ADDITIONAL RENT \$8.45 per sq. ft. (est. 2024) plus 5% of Gross Rent management fee

#### **HIGHLIGHTS**

- Excellent exposure and visibility from McPhillips Street
- Available immediately



### **PHOTOS**





## Site Plan



## Retail Aerial





### Contact

BRETT CHARTIER, Associate Vice President, Sales & Leasing (204) 985-1366

#### brett.charteir@capitalgrp.ca

Services provided by Brett Chartier Personal Real Estate Corporatior

DAWSON GROENING, Advisor, Sales & Leasing (204) 985-1383

dawson.groening@capitalgrp.ca



#### CAPITAL COMMERCIAL REAL ESTATE SERVICES INC.

300-570 Portage Avenue, Winnipeg, MB R3C 0G4 | T (204) 943-5700 | F (204) 956-2783 | capitalgrp.ca

Disclaimer: Capital Commercial Real Estate Services Inc. ("Capital") does not accept or assume any responsibility or liability, direct or consequential, for the information set out herein, including, without limitation, any projections, images, opinions, assumptions and estimates obtained from third parti