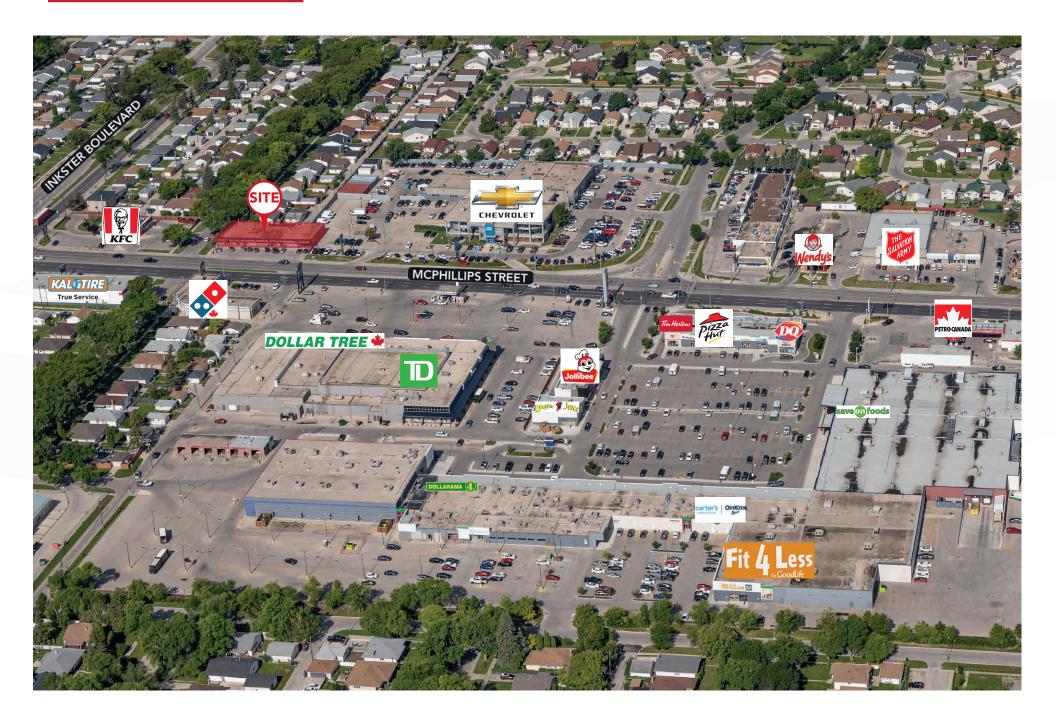

### ~ Retail/Office Space with McPhillips Exposure ~



**FOR LEASE** 



# 1366 McPhillips Street

WINNIPEG, MB

BRETT CHARTIER, Associate Vice President, Sales & Leasing (204) 985-1366

brett.chartier@capitalgrp.ca

DAWSON GROENING, ADVISOR, Sales & Leasing (204) 985-1383

dawson.groeining@capitalgrp.ca

capitalgrp.ca

## **Property Details**

AREA AVAILABLE (+/-) 1,280 sq. ft.

**NET RENTAL RATE** \$22.00 per sq. ft.

ADDITIONAL RENT \$8.45 per sq. ft. (est. 2024) plus 5% of Gross Rent management fee

#### **HIGHLIGHTS**

- Excellent exposure and visibility from McPhillips Street
- Available immediately



### **PHOTOS**





## Site Plan



## Retail Aerial





### Contact

BRETT CHARTIER, Associate Vice President, Sales & Leasing (204) 985-1366

#### brett.charteir@capitalgrp.ca

Services provided by Brett Chartier Personal Real Estate Corporatior

DAWSON GROENING, Advisor, Sales & Leasing (204) 985-1383

dawson.groening@capitalgrp.ca



#### CAPITAL COMMERCIAL REAL ESTATE SERVICES INC.

300-570 Portage Avenue, Winnipeg, MB R3C 0G4 | T (204) 943-5700 | F (204) 956-2783 | capitalgrp.ca

Disclaimer: Capital Commercial Real Estate Services Inc. ("Capital") does not accept or assume any responsibility or liability, direct or consequential, for the information set out herein, including, without limitation, any projections, images, opinions, assumptions and estimates obtained from third parties. This information has not been verified by Capital, a