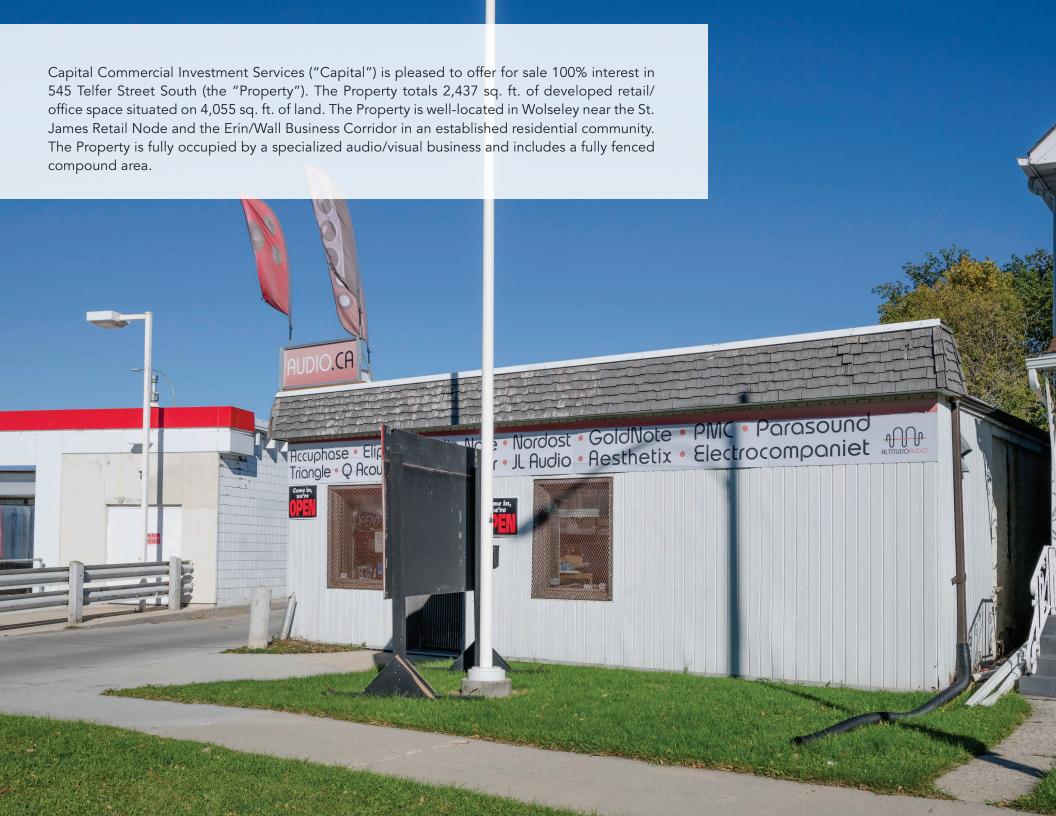

### **Location Overview**

546 Telfer Street South is in Winnipeg's highly sought-after wolseley neighbourhood, just hald a block from Portage Avenue, a major west-east thoroughfare. Known for its rich history, boutique shops, and vibrant character, Wolseley is one of the city's most desirable and dense residential areas, offering a blend of amenities and convenient access to downtown. Additionally, the property is offering a blend of amenities and convenient access to downtown. Additionally, the property is just a short walk from the Polo Park Shopping Centre, the St. James Retail Node and Omand's Creek.