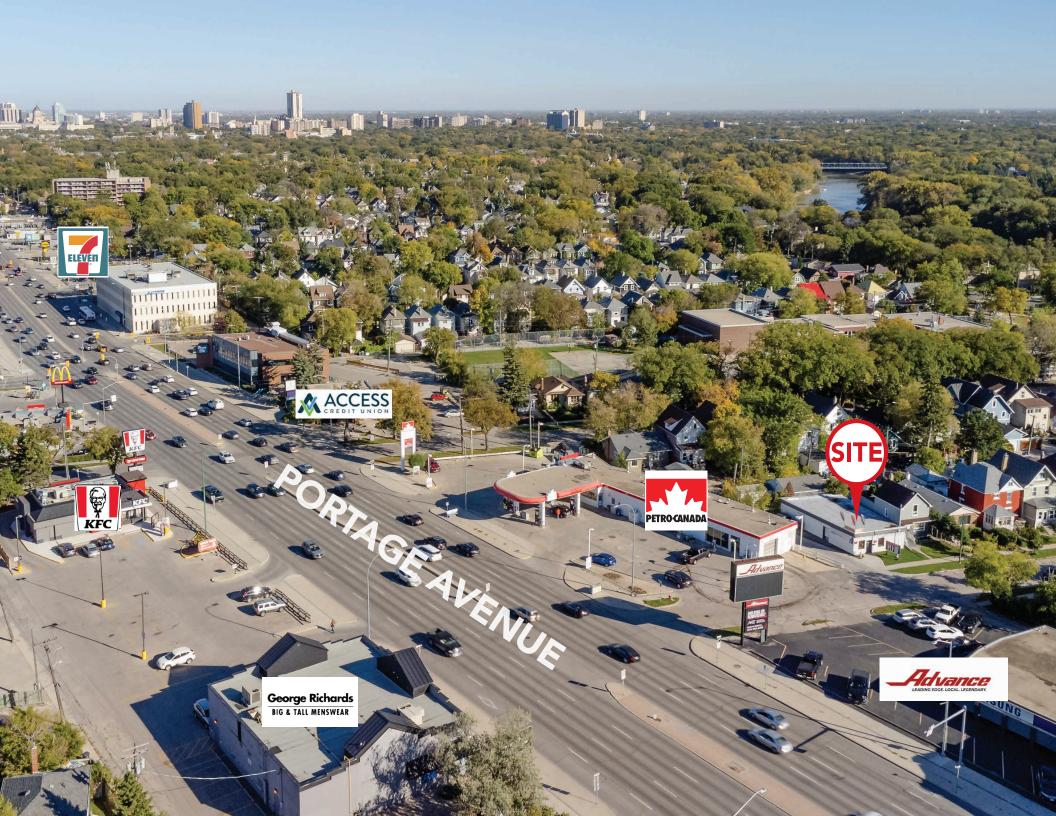

#### **PROPERTY HIGHLIGHTS**

- Site located a few blocks east from St. James Retail node and CF Polo Park
- Fully Fenced compound area
- Developed office/retail space with full basement
- Ideal for owner Occupier

### **Location Overview**

546 Telfer Street South is in Winnipeg's highly sought-after wolseley neighbourhood, just hald a block from Portage Avenue, a major west-east thoroughfare. Known for its rich history, boutique shops, and vibrant character, Wolseley is one of the city's most desirable and dense residential areas, offering a blend of amenities and convenient access to downtown. Additionally, the property is offering a blend of amenities and convenient access to downtown. Additionally, the property is just a short walk from the Polo Park Shopping Centre, the St. James Retail Node and Omand's Creek.