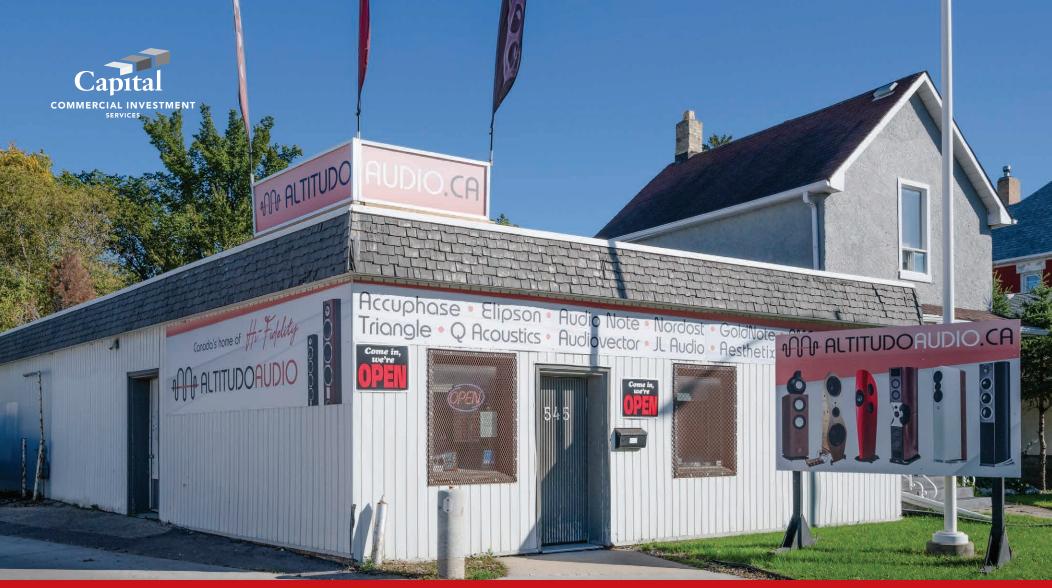

~ Retail/Office Property Located in Wolseley ~

# 545 Telfer Street South

WINNIPEG, MB

#### **PROPERTY HIGHLIGHTS**

- Site located a few blocks east from St. James Retail node and CF Polo Park
- Fully Fenced compound area
- Developed office/retail space with full basement
- Ideal for owner Occupier