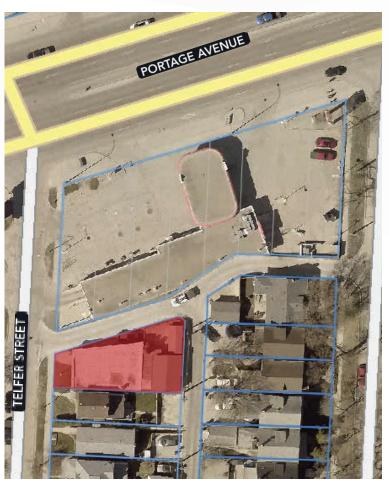

## **Property Details**

| BUILDING DESCRIPTION      | One storey retail building                       |
|---------------------------|--------------------------------------------------|
| GROSS LEASABLE AREA (+/-) | 2,437 sq. ft.                                    |
| SITE AREA (+/-)           | 4,055 sq. ft.                                    |
| ZONING                    | R2 - Res - Two Family                            |
| STRUCTURE                 | Concrete foundation with wood frame construction |
| FRONTAGE                  | 33 ft. on Telfer Street S                        |
| ASKING PRICE              | \$425,000                                        |

#### **PROPERTY HIGHLIGHTS**

- Site located a few blocks east from St. James Retail node and CF Polo Park
- Fully Fenced compound area
- Developed office/retail space with full basement
- Ideal for owner Occupier