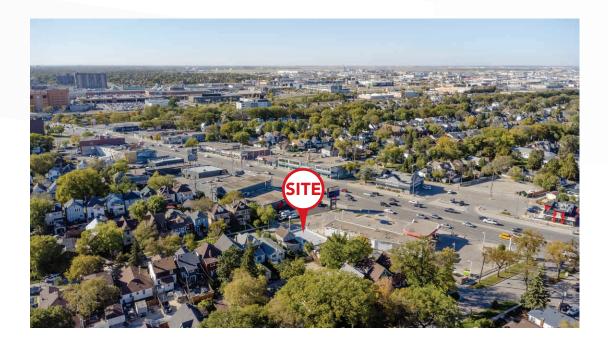

### **Location Overview**

546 Telfer Street South is in Winnipeg's highly sought-after wolseley neighbourhood, just hald a block from Portage Avenue, a major west-east thoroughfare. Known for its rich history, boutique shops, and vibrant character, Wolseley is one of the city's most desirable and dense residential areas, offering a blend of amenities and convenient access to downtown. Additionally, the property is offering a blend of amenities and convenient access to downtown. Additionally, the property is just a short walk from the Polo Park Shopping Centre, the St. James Retail Node and Omand's Creek.