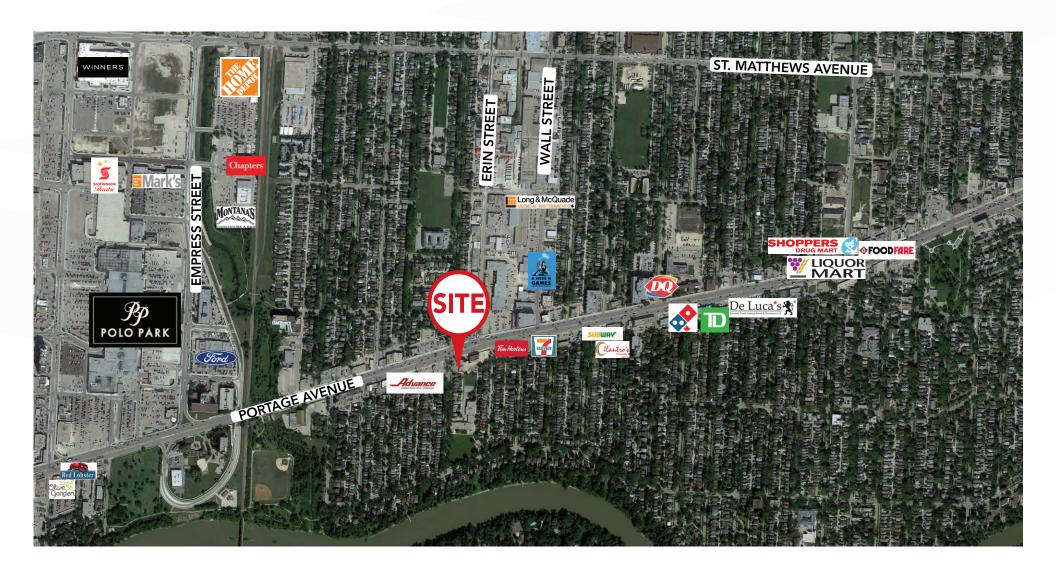

#### **PROPERTY HIGHLIGHTS**

- Site located a few blocks east from St. James Retail node and CF Polo Park
- Fully Fenced compound area
- Developed office/retail space with full basement
- Ideal for owner Occupier

### **Location Overview**

546 Telfer Street South is in Winnipeg's highly sought-after wolseley neighbourhood, just hald a block from Portage Avenue, a major west-east thoroughfare. Known for its rich history, boutique shops, and vibrant character, Wolseley is one of the city's most desirable and dense residential areas, offering a blend of amenities and convenient access to downtown. Additionally, the property is offering a blend of amenities and convenient access to downtown. Additionally, the property is just a short walk from the Polo Park Shopping Centre, the St. James Retail Node and Omand's Creek.