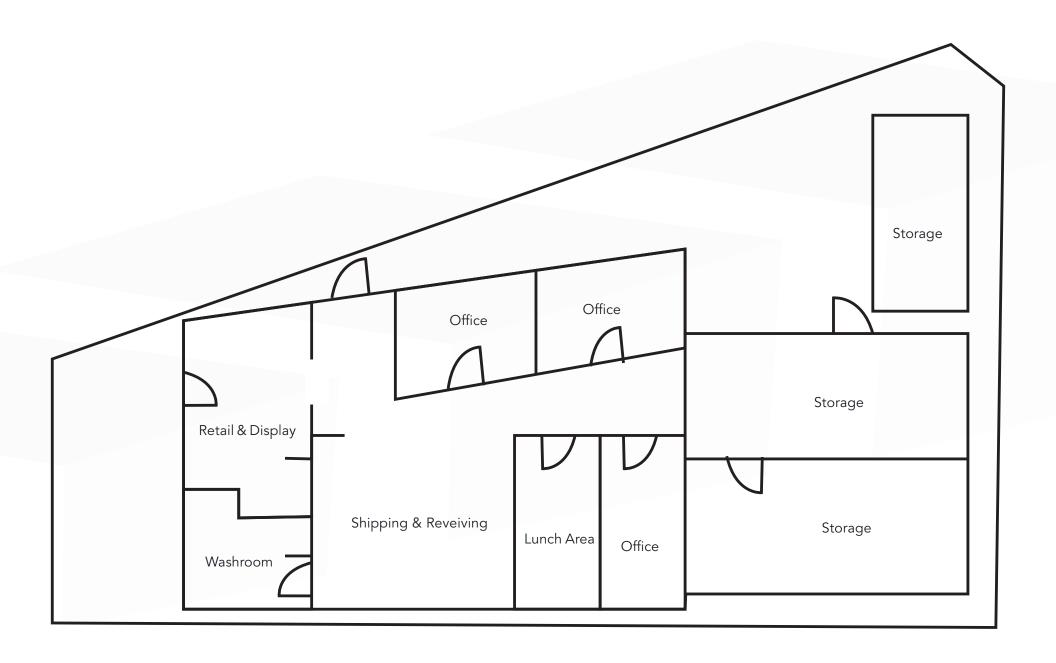

ew blocks east from St. James Retail node and CF Polo Park
- Fully Fenced compound area
- Developed office/retail space with full basement
- Ideal for owner Occupier



### **Location Overview**

546 Telfer Street South is in Winnipeg's highly sought-after wolseley neighbourhood, just hald a block from Portage Avenue, a major west-east thoroughfare. Known for its rich history, boutique shops, and vibrant character, Wolseley is one of the city's most desirable and dense residential areas, offering a blend of amenities and convenient access to downtown. Additionally, the property is offering a blend of amenities and convenient access to downtown. Additionally, the property is just a short walk from the Polo Park Shopping Centre, the St. James Retail Node and Omand's Creek.



## Floor Plan







### Contact

TREVOR CLAY, Broker, Principal (204) 985-1365

trevor.clav@capitalorp.

Services provided by Trevor Clay Personal Real Estate Corporation

BRYN OLIVER, Principal

(204) 985-1379

bryn.oliver@capitalgrp.ca

Services provided by Bryn Oliver Personal Real Estate Corporation

LUKE PAULSEN, Vice President, Sales & Leasing (204) 985-1358

luke.paulsen@capitalgrp.ca

Services provided by Luke Paulsen Personal Real Estate Corporation

#### CAPITAL COMMERCIAL REAL ESTATE SERVICES INC.

300-570 Portage Avenue, Winnipeg, MB R3C 0G4 | T (204) 943-5700 | F (204) 956-2783 | capital grp. ca

Disclaimer: Capital Commercial Real Estate Services Inc. ("Capital") does not accept or assume any responsibility or liability, direct or consequential, for the information set out herein, includin