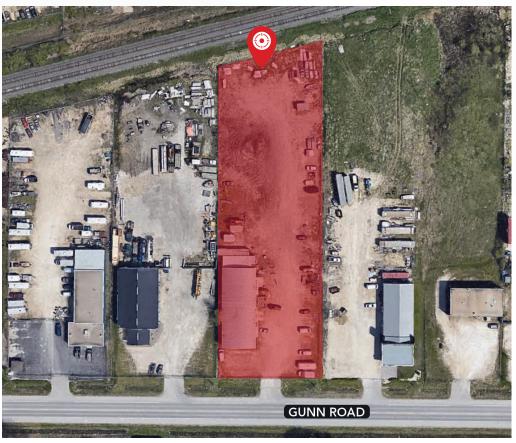

## **Property Details**

**BUILDING AREA (+/-)** 7,975 sq. ft.

**LAND AREA (+/-)** 1.83 acres

**AREA AVAILABLE (+/-)** 1,717 - 7,975 sq. ft.

\*Demising options available

**NET RENTAL RATE** \$14.00 per sq. ft.

### **HIGHLIGHTS**

- Free standing industrial building in the RM of Springfield
- Developed office space on Main and Second Floor
- 1.66 acres of compound space