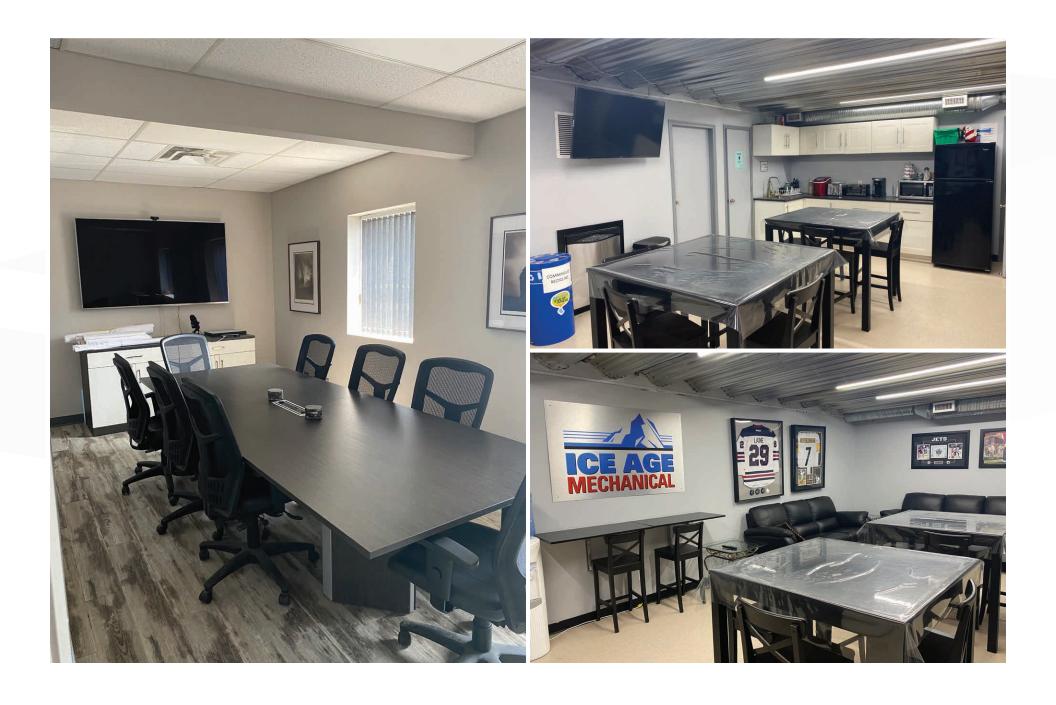

### **HIGHLIGHTS**

- Free standing industrial building in the RM of Springfield
- Developed office space on Main and Second Floor
- 1.66 acres of compound space

# **Photos**