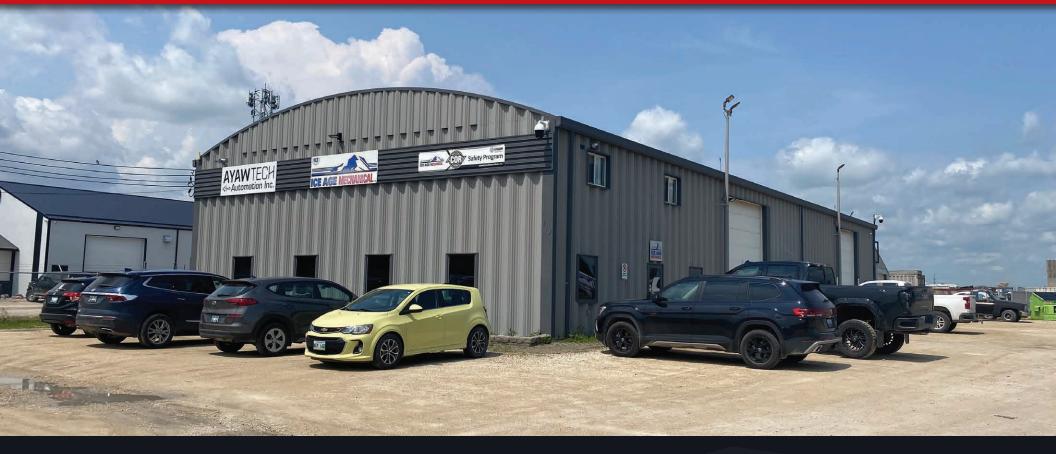

## ~ Warehouse with Developed Office Space Near Plessis Business Centre ~

**FOR LEASE** 

# 219 Gunn Road

WINNIPEG, MB

BRETT CHARTIER, Associate Vice President, Sales & Leasing (204) 985-1366

brett.chartier@capitalgrp.ca

Services provided by Brett Chartier Personal Real Estate Corporation

DERRICK CHARTIER, Principal (204) 985-1369

### **HIGHLIGHTS**

- Free standing industrial building in the RM of Springfield
- Developed office space on Main and Second Floor
- 1.66 acres of compound space