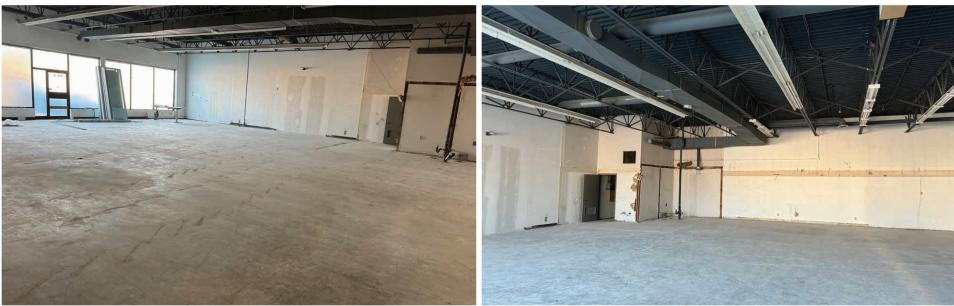

ty Details**

| AREA AVAILABLE (+/-) | Unit 3: 3,000 sq. ft.          |
|----------------------|--------------------------------|
| NET RENTAL RATE      | \$10.95 per sq. ft.            |
| ADDITIONAL RENT      | \$5.00 per sq. ft.             |
| LOADING              | (1) 10' x 10' Grade Level Door |
| ZONING               | M3                             |
| CLEAR HEIGHT (+/-)   | 14 ft.                         |
| AVAILABILITY         | Immediately                    |
| HIGHLIGHTS           |                                |

- Compound/parking area available
- Conveniently located just west of Lagimodiere Boulevard with quick access to major trucking routes
- Building signage available
- Premises to have new barrier free washroom and insulated loading door

#### **INTERIOR PHOTOS**





### <u>Floor Plan</u>



## **Location Aerial**





# **Drive Time Analysis**





### Contact

GARY GOODMAN, Vice President, Sales & Leasing (204) 997-4831

ERIC OTT, Associate Vice President, Sales & Leasing (204) 985-1378

Services provided by Eric A. Ott Personal Real Estate Corporation

#### CAPITAL COMMERCIAL REAL ESTATE SERVICES INC.

300-570 Portage Avenue, Winnipeg, MB R3C 0G4 | T (204) 943-5700 | F (204) 956-2783 | capitalgrp.c.

Disclaimer: Capital Commercial Real Estate Services Inc. ("Capital") does not accept or assume any responsibility or liability, direct or consequential, for the information set out herein, including, without limitation, any projections, images, opinions, assumptions and estimates obtained from third parties. This information has not been verified by