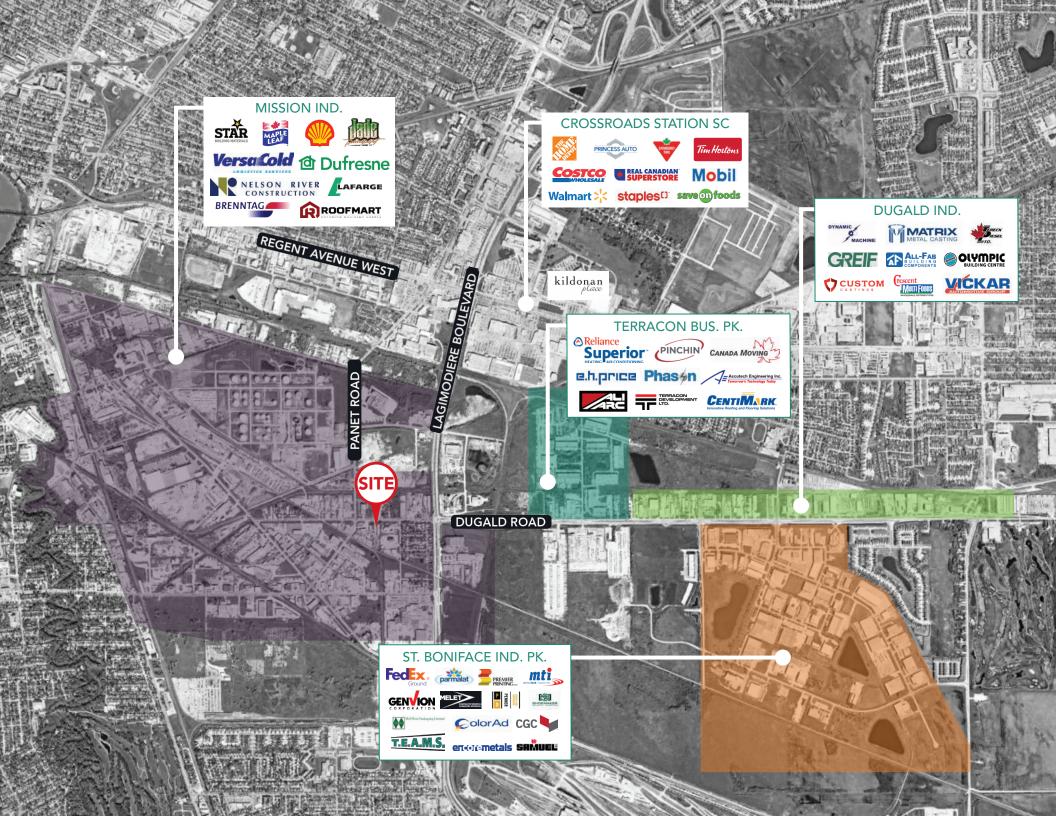

. ft.          |
|----------------------|--------------------------------|
| NET RENTAL RATE      | \$10.95 per sq. ft.            |
| ADDITIONAL RENT      | \$5.00 per sq. ft.             |
| LOADING              | (1) 10' x 10' Grade Level Door |
| ZONING               | M3                             |
| CLEAR HEIGHT (+/-)   | 14 ft.                         |
| AVAILABILITY         | Immediately                    |
| HIGHLIGHTS           |                                |

- Compound/parking area available
- Conveniently located just west of Lagimodiere Boulevard with quick access to major trucking routes
- Building signage available
- Premises to have new barrier free washroom and insulated loading door

#### **INTERIOR PHOTOS**





### <u>Floor Plan</u>



## **Location Aerial**





# **Drive Time Analysis**





### Contact

GARY GOODMAN, Vice President, Sales & Leasing (204) 997-4831

ERIC OTT, Associate Vice President, Sales & Leasing (204) 985-1378

Services provided by Eric A. Ott Personal Real Estate Corporation

#### CAPITAL COMMERCIAL REAL ESTATE SERVICES INC.

300-570 Portage Avenue, Winnipeg, MB R3C 0G4 | T (204) 943-5700 | F (204) 956-2783 | capitalgrp.c.

Disclaimer: Capital Commercial Real Estate Services Inc. ("Capital") does not accept or assume any responsibility or liability, direct or consequential, for the information set out herein, including, without limitation, any projections, images, opinions, assumptions and estimates obtained from third parties. This information has not been verified by Capital, and Capital does not guarantee the accuracy,