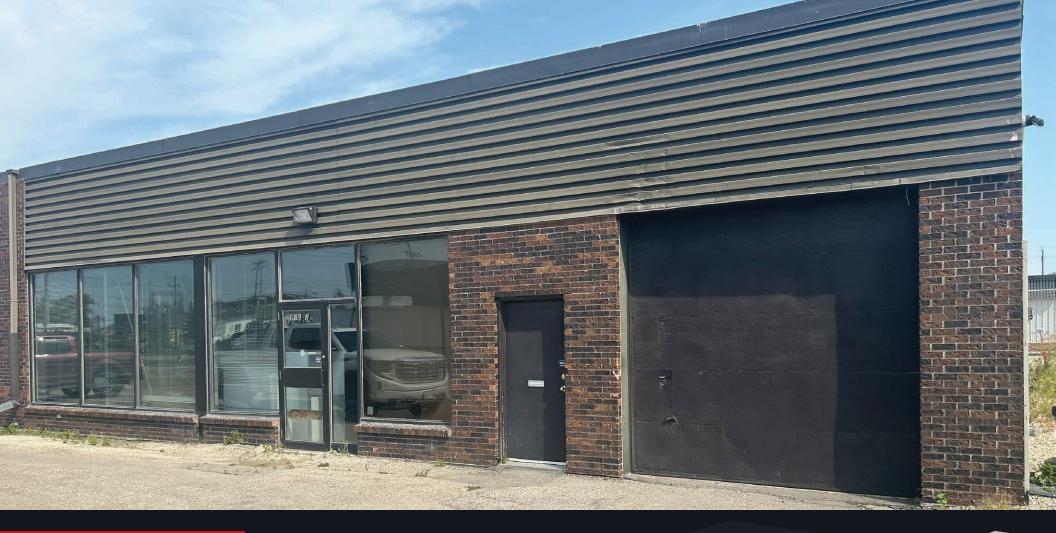

# **Property Details**

| AREA AVAILABLE (+/-) | Unit 3: 3,000 sq. ft.          |
|----------------------|--------------------------------|
| NET RENTAL RATE      | \$10.95 per sq. ft.            |
| ADDITIONAL RENT      | \$5.00 per sq. ft.             |
| LOADING              | (1) 10' x 10' Grade Level Door |
| ZONING               | M3                             |
| CLEAR HEIGHT (+/-)   | 14 ft.                         |
| AVAILABILITY         | Immediately                    |
| HIGHLIGHTS           |                                |

- Compound/parking area available
- Conveniently located just west of Lagimodiere Boulevard with quick access to major trucking routes
- Building signage available
- Premises to have new barrier free washroom and insulated loading door