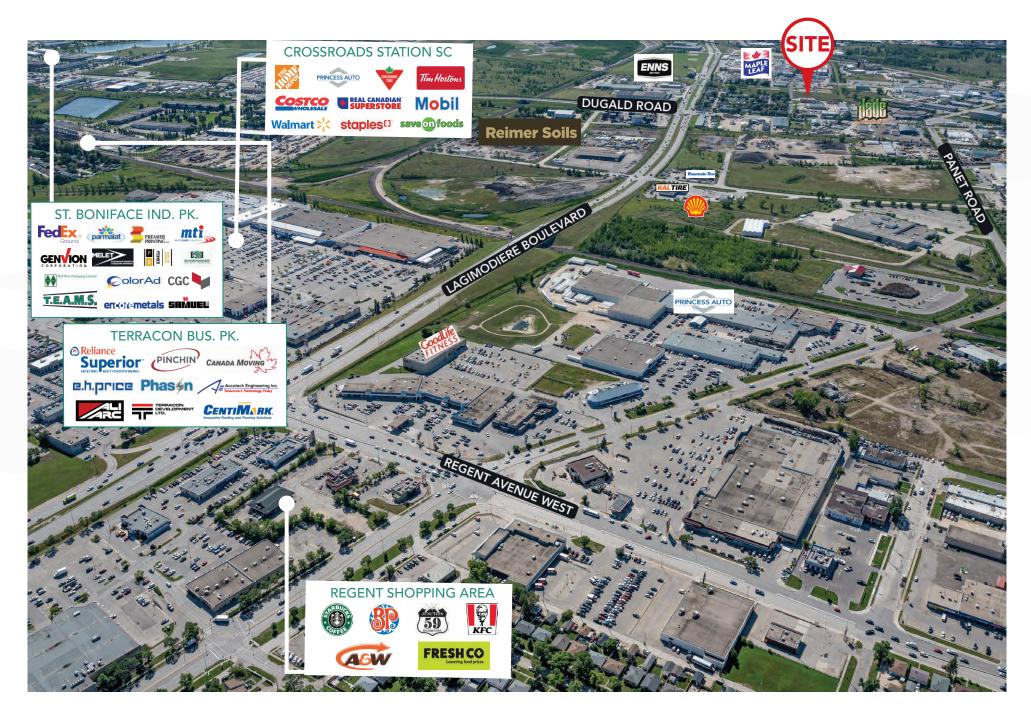

sq. ft.          |
|----------------------|--------------------------------|
| NET RENTAL RATE      | \$10.95 per sq. ft.            |
| ADDITIONAL RENT      | \$5.00 per sq. ft.             |
| LOADING              | (1) 10' x 10' Grade Level Door |
| ZONING               | M3                             |
| CLEAR HEIGHT (+/-)   | 14 ft.                         |
| AVAILABILITY         | Immediately                    |
| HIGHLIGHTS           |                                |

- Compound/parking area available
- Conveniently located just west of Lagimodiere Boulevard with quick access to major trucking routes
- Building signage available
- Premises to have new barrier free washroom and insulated loading door

#### **INTERIOR PHOTOS**





### <u>Floor Plan</u>



## **Location Aerial**





# **Drive Time Analysis**





### Contact

GARY GOODMAN, Vice President, Sales & Leasing (204) 997-4831

ERIC OTT, Associate Vice President, Sales & Leasing (204) 985-1378

Services provided by Eric A. Ott Personal Real Estate Corporation

#### CAPITAL COMMERCIAL REAL ESTATE SERVICES INC.

300-570 Portage Avenue, Winnipeg, MB R3C 0G4 | T (204) 943-5700 | F (204) 956-2783 | capitalgrp.c.

Disclaimer: Capital Commercial Real Estate Services Inc. ("Capital") does not accept or assume any responsibility or liability, direct or consequential, for the information set out herein, including, without limitation, any projections, images, opinions, assumptions and estimates obtained from third parties. This information has not been verified by Capital, and Capital does not guarantee the accuracy