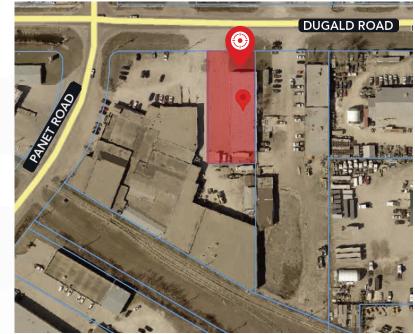

Details**

| AREA AVAILABLE (+/-) | Unit 3: 3,000 sq. ft.          |
|----------------------|--------------------------------|
| NET RENTAL RATE      | \$10.95 per sq. ft.            |
| ADDITIONAL RENT      | \$5.00 per sq. ft.             |
| LOADING              | (1) 10' x 10' Grade Level Door |
| ZONING               | M3                             |
| CLEAR HEIGHT (+/-)   | 14 ft.                         |
| AVAILABILITY         | Immediately                    |
| HIGHLIGHTS           |                                |

- Compound/parking area available
- Conveniently located just west of Lagimodiere Boulevard with quick access to major trucking routes
- Building signage available
- Premises to have new barrier free washroom and insulated loading door

#### **INTERIOR PHOTOS**





### <u>Floor Plan</u>



## **Location Aerial**





# **Drive Time Analysis**





### Contact

GARY GOODMAN, Vice President, Sales & Leasing (204) 997-4831

ERIC OTT, Associate Vice President, Sales & Leasing (204) 985-1378

Services provided by Eric A. Ott Personal Real Estate Corporation

#### CAPITAL COMMERCIAL REAL ESTATE SERVICES INC.

300-570 Portage Avenue, Winnipeg, MB R3C 0G4 | T (204) 943-5700 | F (204) 956-2783 | capitalgrp.c.

Disclaimer: Capital Commercial Real Estate Services Inc. ("Capital") does not accept or assume any responsibility or liability, direct or consequential, for the information set out herein, including, without limitation, any projections, images, opinions, assumptions and estimates obtained from third parties. This information has not been verified by C