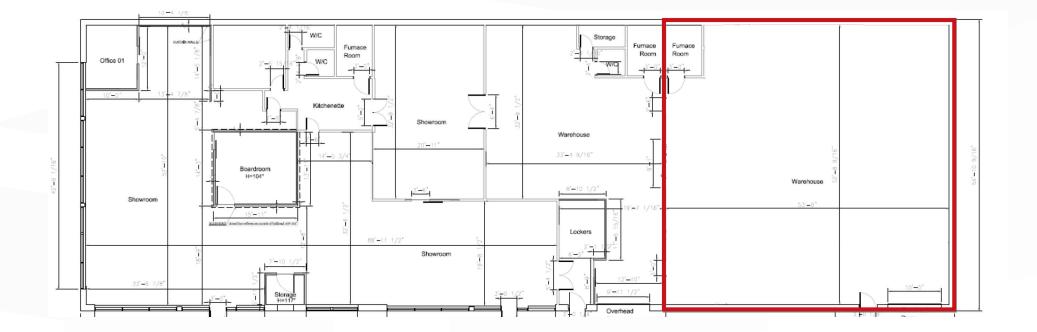

BLE (+/-) | Unit 3: 3,000 sq. ft.          |
|----------------------|--------------------------------|
| NET RENTAL RATE      | \$10.95 per sq. ft.            |
| ADDITIONAL RENT      | \$5.00 per sq. ft.             |
| LOADING              | (1) 10' x 10' Grade Level Door |
| ZONING               | M3                             |
| CLEAR HEIGHT (+/-)   | 14 ft.                         |
| AVAILABILITY         | Immediately                    |
| HIGHLIGHTS           |                                |

- Compound/parking area available
- Conveniently located just west of Lagimodiere Boulevard with quick access to major trucking routes
- Building signage available
- Premises to have new barrier free washroom and insulated loading door

#### **INTERIOR PHOTOS**





### <u>Floor Plan</u>



## **Location Aerial**





# **Drive Time Analysis**





### Contact

GARY GOODMAN, Vice President, Sales & Leasing (204) 997-4831

ERIC OTT, Associate Vice President, Sales & Leasing (204) 985-1378

Services provided by Eric A. Ott Personal Real Estate Corporation

#### CAPITAL COMMERCIAL REAL ESTATE SERVICES INC.

300-570 Portage Avenue, Winnipeg, MB R3C 0G4 | T (204) 943-5700 | F (204) 956-2783 | capitalgrp.c.

Disclaimer: Capital Commercial Real Estate Services Inc. ("Capital") does not accept or assume any responsibility or liability, direct or consequential, for the information set out herein, including, without limitation, any projections, images, opinions, assumptions and estimates obtained from third parties. This information has not been verified by Capital, and Capital does