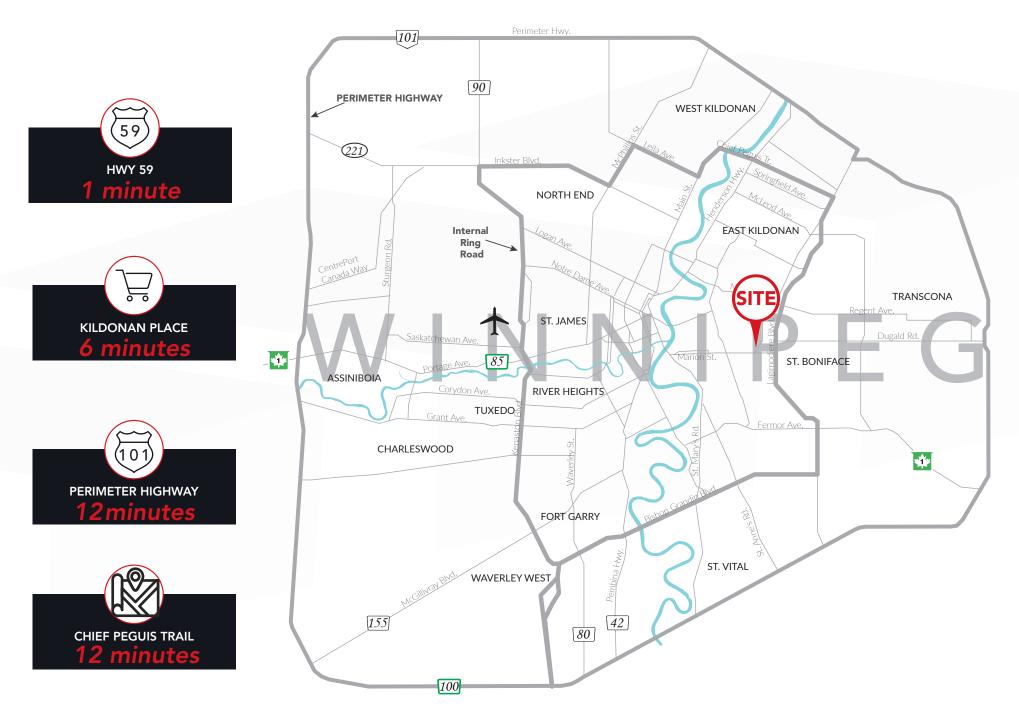

-----------|--------------------------------|
| NET RENTAL RATE      | \$10.95 per sq. ft.            |
| ADDITIONAL RENT      | \$5.00 per sq. ft.             |
| LOADING              | (1) 10' x 10' Grade Level Door |
| ZONING               | M3                             |
| CLEAR HEIGHT (+/-)   | 14 ft.                         |
| AVAILABILITY         | Immediately                    |
| HIGHLIGHTS           |                                |

- Compound/parking area available
- Conveniently located just west of Lagimodiere Boulevard with quick access to major trucking routes
- Building signage available
- Premises to have new barrier free washroom and insulated loading door

#### **INTERIOR PHOTOS**





### <u>Floor Plan</u>



## **Location Aerial**





# **Drive Time Analysis**





### Contact

GARY GOODMAN, Vice President, Sales & Leasing (204) 997-4831

ERIC OTT, Associate Vice President, Sales & Leasing (204) 985-1378

Services provided by Eric A. Ott Personal Real Estate Corporation

#### CAPITAL COMMERCIAL REAL ESTATE SERVICES INC.

300-570 Portage Avenue, Winnipeg, MB R3C 0G4 | T (204) 943-5700 | F (204) 956-2783 | capitalgrp.c.

Disclaimer: Capital Commercial Real Estate Services Inc. ("Capital") does not accept or assume any responsibility or liability, direct or consequential, for the information set out herein, including, without limitation, any projections, images, opinions, assumptions and estimates obtained from third parties. This information has not been verified by Capital, and Capital does not guarantee the accuracy, correctness and completeness