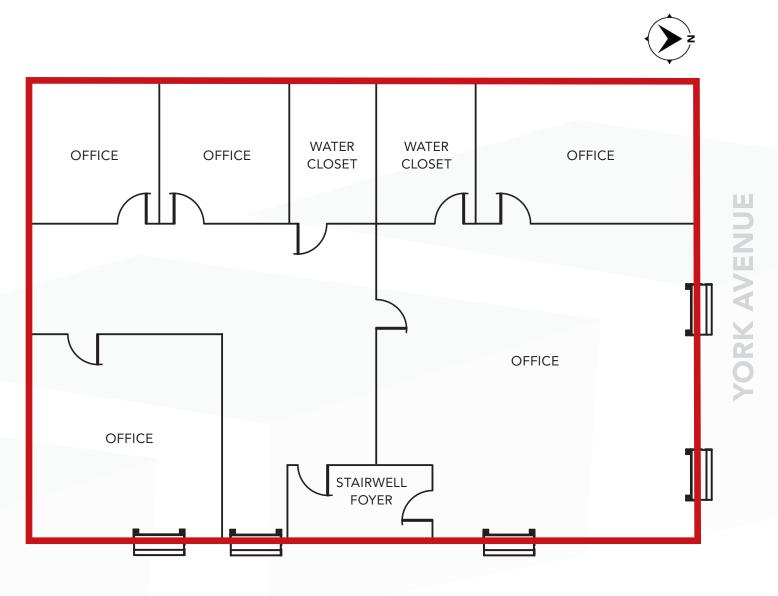

#### **PROPERTY HIGHLIGHTS**

- Comprises of 5 offices, 2 washrooms and receptionist area
- Stairwell access only, no elevator
- 13,900 vehicles per day on York Avenue (Winnipeg Traffic Flow Map, 2022)

## Site Plan

**GARRY STREET** 

<sup>\*</sup>Illustration and representational purposes only, not to scale