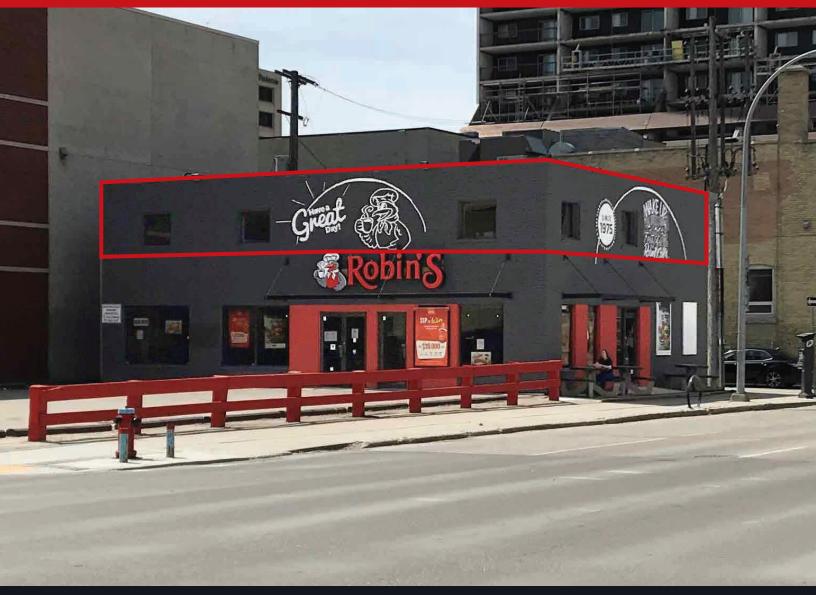

~ Second Floor Office Space Surrounded By Downtown Amenities ~

**FOR SUBLEASE** 

250 York Avenue WINNIPEG, MB

BOB ANTYMNIUK, Vice President, Sales & Leasing (204) 985-1364

**ZONING** M - Multiple Use

CURRENT USE First Floor Restaurant

Second Floor Office

**LEASE IN PLACE** Expires January 31, 2027 (plus renewal options)

**LEGAL DESCRIPTION** SP LOT 83 PLAN 24135 WLTO IN RL 1 PARISH OF ST. JOHN