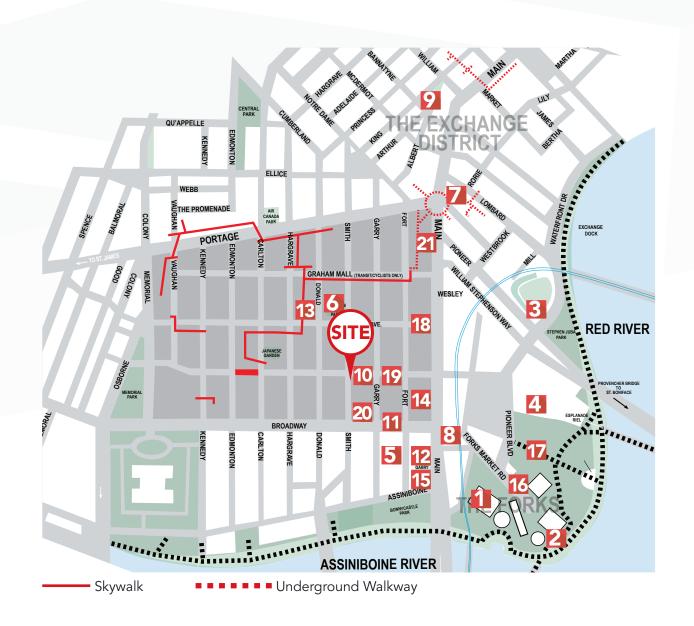

## **Area Amenities**

| 1  | The Forks Market                        | 12 | The Manitoba Club                         |
|----|-----------------------------------------|----|-------------------------------------------|
| 2  | The Children's Museum                   | 13 | Cityplace                                 |
| 3  | Shaw Park                               | 14 | Robertson College                         |
| 4  | Canadian Museum of Human Rights         | 15 | Upper Fort Garry Heritage Provincial Park |
| 5  | Fort Garry Hotel                        | 16 | Manitoba Theater for Young People         |
| 6  | Millennium Library                      | 17 | CN Stage and Field                        |
| 7  | Fairmont Hotel                          | 18 | Humphry Inn & Suites                      |
| 8  | Union Station & Winnipeg Railway Museum | 19 | Kids and Company Daycare Center           |
| 9  | Old Market Square                       | 20 | Capital Grill & Bar                       |
| 10 | La Roca                                 | 21 | Earls Portage & Main                      |
| 11 | The Keg Steakhouse                      |    |                                           |