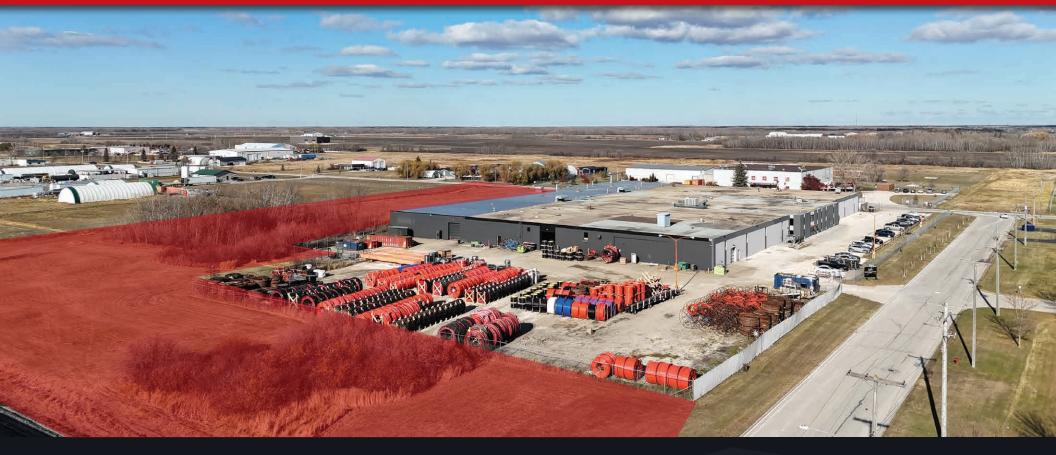

# **Property Overview**

#### **PROPERTY DETAILS**

| AREA AVAILABLE (+/-) | 4.0 acres |
|----------------------|-----------|
| NET RENTAL RATE      | MARKET    |
| ADDITIONAL RENT      | TBD       |
| ZONING               | M1        |

#### HIGHLIGHTS

- Excess land can be leased for compound space, or together with neighbouring warehouse
- Rates TBN for new standalone build-to-suit
- Compound can be fenced and graveled to suit

There is excess land available for compound development, or standalone build-to-suit opportunity.

GARY GOODMAN, Vice President, Sales & Leasing (204) 997-4831 gary.goodman@capitalgrp.ca

ERIC OTT, Associate Vice President, Sales & Leasing (204) 985-1378 oric. ott@capitalgrp.ca Services provided by Eric A. Ott Personal Real Estate Corporation