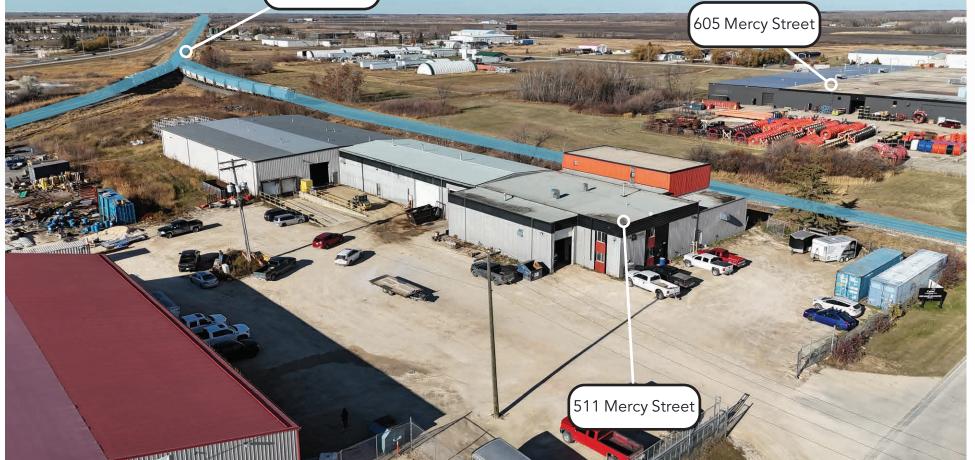

There are upcoming vacancies in 511 Mercy & 605 Mercy, with major tenants relocating into larger premises and freeing up new space. The Landlord is in the process of upgrading the buildings with significant investment in façade, roof, utilities, lighting.