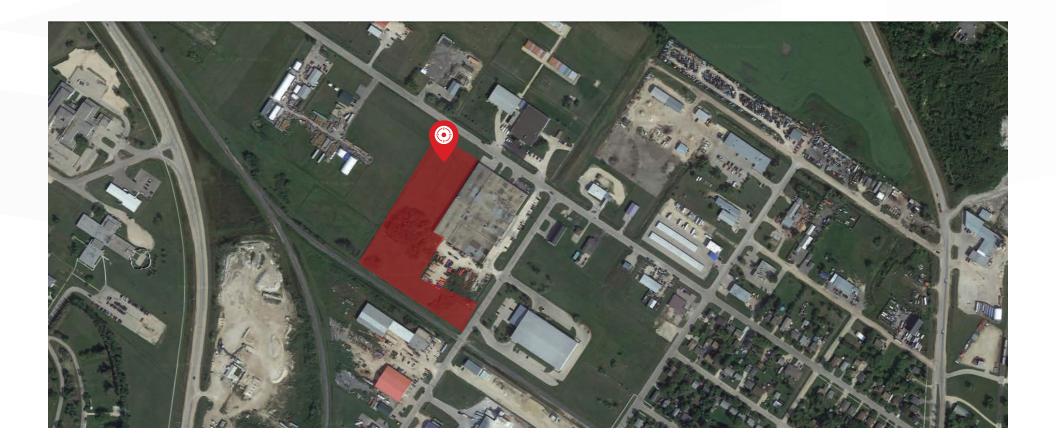

# <u>Mercy Street Industrial Complex</u>

Situated at the corner of Mercy Street and Greenwood Avenue, at the heart of Selkirk's industrial area, the complex is strategically located near major transportation routes, including Hwy 4, Hwy 9, and serviced by a CPKC Rail line. The area is fully serviced by public transportation running along Greenwood Avenue, and nearby retail amenities. Residential density and a diversified workforce is strong, with existing adjacent residential neighbourhoods and new development currently under construction.

There is excess land available for compound development, or standalone build-to-suit opportunity.

GARY GOODMAN, Vice President, Sales & Leasing (204) 997-4831 gary.goodman@capitalgrp.ca

ERIC OTT, Associate Vice President, Sales & Leasing (204) 985-1378 oric. ott@capitalgrp.ca Services provided by Eric A. Ott Personal Real Estate Corporation