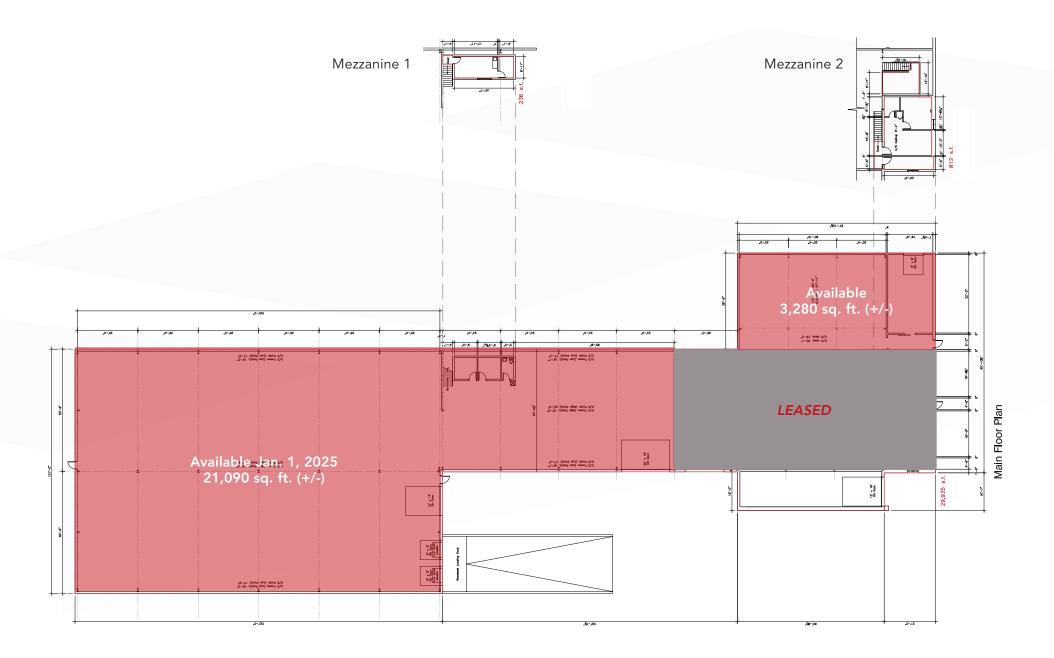

# **Property Details**

| AREA AVAILABLE (+/-)                                                                                                                                                                                                                                                                                                                                                                                                                                                                                                                                                                                                                                                                                                                     |                                | 21,090 sq. ft.<br>3,280 sq. ft.           |
|------------------------------------------------------------------------------------------------------------------------------------------------------------------------------------------------------------------------------------------------------------------------------------------------------------------------------------------------------------------------------------------------------------------------------------------------------------------------------------------------------------------------------------------------------------------------------------------------------------------------------------------------------------------------------------------------------------------------------------------|--------------------------------|-------------------------------------------|
| NET RENTAL RATE                                                                                                                                                                                                                                                                                                                                                                                                                                                                                                                                                                                                                                                                                                                          |                                | \$12.00 per sq. ft.<br>\$8.00 per sq. ft. |
| ADDITIONAL RENT                                                                                                                                                                                                                                                                                                                                                                                                                                                                                                                                                                                                                                                                                                                          | \$3.00 pe                      | er sq. ft.                                |
| LOADING                                                                                                                                                                                                                                                                                                                                                                                                                                                                                                                                                                                                                                                                                                                                  | Unit 2:<br>Unit 3:             | Dock and Grade<br>Grade                   |
| Received and the second se |                                |                                           |
| ZONING                                                                                                                                                                                                                                                                                                                                                                                                                                                                                                                                                                                                                                                                                                                                   | M1 - Ind                       | ustrial                                   |
| ZONING<br>CLEAR HEIGHT (+/-)                                                                                                                                                                                                                                                                                                                                                                                                                                                                                                                                                                                                                                                                                                             | M1 - Ind<br>Unit 2:<br>Unit 3: | 21'                                       |
|                                                                                                                                                                                                                                                                                                                                                                                                                                                                                                                                                                                                                                                                                                                                          | Unit 2:<br>Unit 3:             | 21'                                       |

#### HIGHLIGHTS

- Tenant relocating to larger premises January 1, 2025
- Compound on excess land can be fenced and graveled to suit

## **Floor Plan**