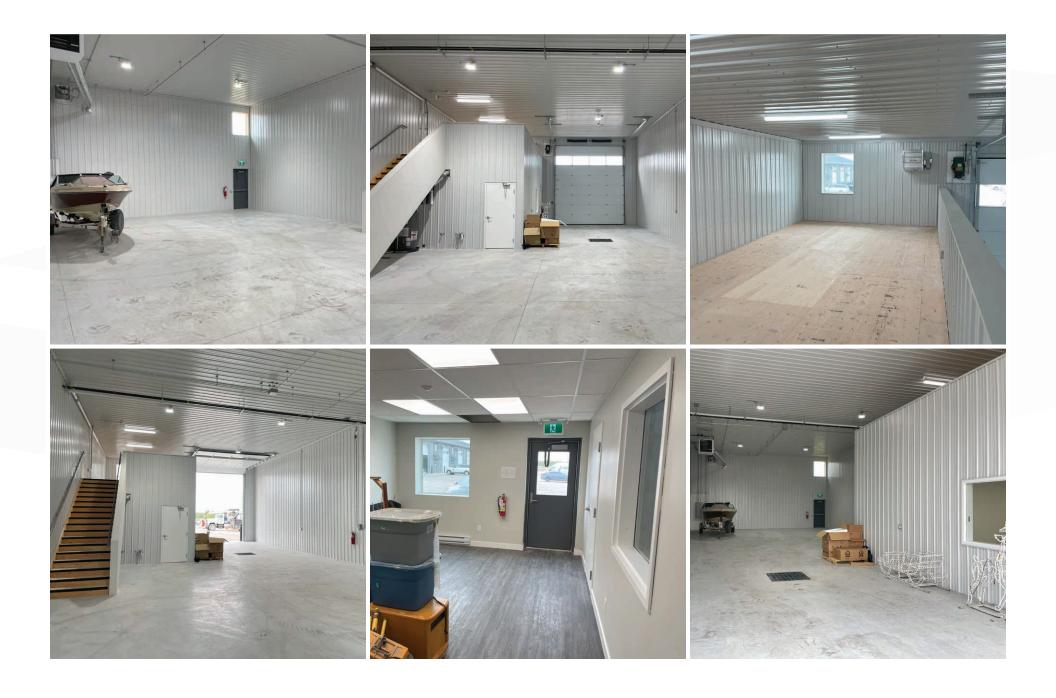

er sq. ft. plus mgmt. fee of 5% of Gross Rent                                |
| LOADING              | Unit 2: (1) 14' x 16' grade loading door<br>Unit 3: (1) 14' x 16' grade loading door |
| ZONING               | CH - Commercial Highway                                                              |
| CLEAR HEIGHT (+/-)   | 18 ft.                                                                               |
| ELECTRICAL           | 225 Amp, 3 Phase                                                                     |

# Million May Agent Mag

### **PROPERTY HIGHLIGHTS**

- Newly built warehouse space with one developed office, washroom and mezzanine
- Easy access to Perimeter Highway
- Option to combine units
- No City of Winnipeg business tax



# Floor Plan



# **Interior Photos**



# **Drive Time Analysis**













# Contact

DAWSON GROENING, Advisor, Sales & Leasing (204) 985-1383

dawson.groening@capitalgrp.ca

ERIC OTT, Associate Vice President, Sales & Leasing (204) 985-1378

eric.ott@capitalqrp.c

Services provided by Eric A. Ott Personal Real Estate Corporation

### CAPITAL COMMERCIAL REAL ESTATE SERVICES INC.

300-570 Portage Avenue, Winnipeg, MB R3C 0G4 | T (204) 943-5700 | F (204) 956-2783 | capitalgrp.ca

Disclaimer: Capital Commercial Real Estate Services Inc. ("Capital") does not accept or assume any responsibility or liability, direct or consequential, for the information set out herein, including, without limitation, any projections, images, opinions, assumptions and estimates obtained from third parties. This information has not been verified by