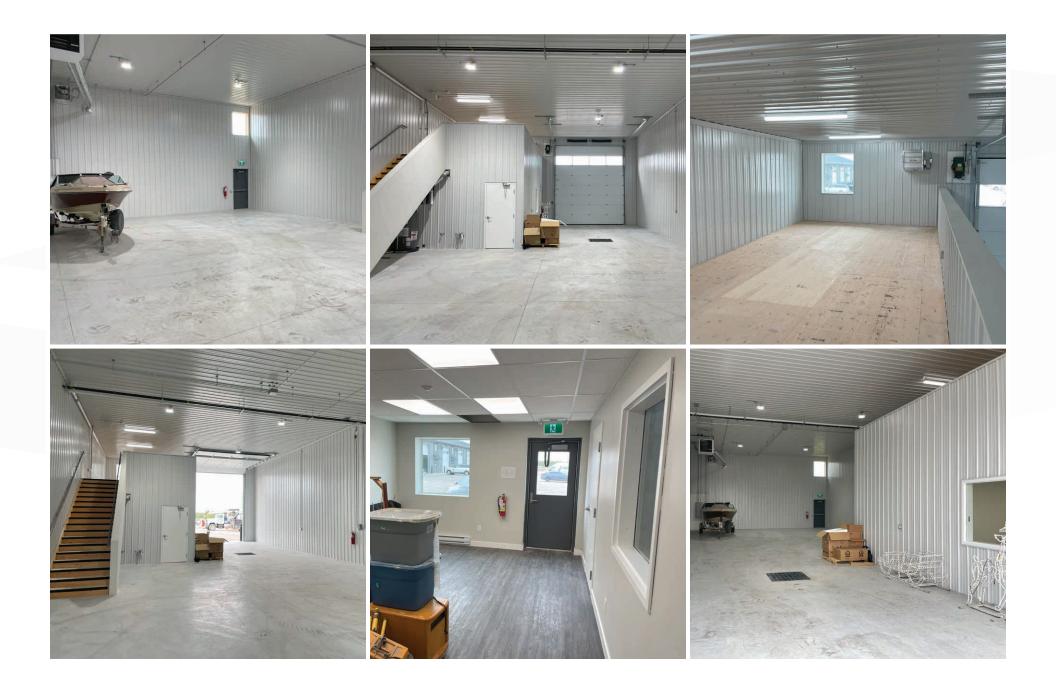

------------------------------------------|
| NET RENTAL RATE      | \$14.00 per sq. ft.                                   |
| ADDITIONAL RENT      | \$4.24 per sq. ft. plus mgmt. fee of 5% of Gross Rent |
| LOADING              | (1) 14' x 16' grade loading door                      |
| ZONING               | CH - Commercial Highway                               |
| CLEAR HEIGHT (+/-)   | 18 ft.                                                |
| ELECTRICAL           | 225 Amp, 3 Phase                                      |

# The state of the s

### **PROPERTY HIGHLIGHTS**

- Newly built warehouse space with one developed office, washroom and mezzanine
- Easy access to Perimeter Highway
- Option to combine units
- No City of Winnipeg business tax



# Floor Plan



# **Interior Photos**



# **Drive Time Analysis**













## Contact

DAWSON GROENING, Advisor, Sales & Leasing (204) 985-1383

dawson.groening@capitalgrp.ca

ERIC OTT, Associate Vice President, Sales & Leasing (204) 985-1378

eric.ott@capitalgrp

Services provided by Eric A. Ott Personal Real Estate Corporation

### CAPITAL COMMERCIAL REAL ESTATE SERVICES INC.

300-570 Portage Avenue, Winnipeg, MB R3C 0G4 | T (204) 943-5700 | F (204) 956-2783 | capitalgrp.ca

Disclaimer: Capital Commercial Real Estate Services Inc. ("Capital") does not accept or assume any responsibility or liability, direct or consequential, for the information set out herein, including, without limitation, any projections, images, opinions, assumptions and estimates obtained from third parties. This information has not been verified by