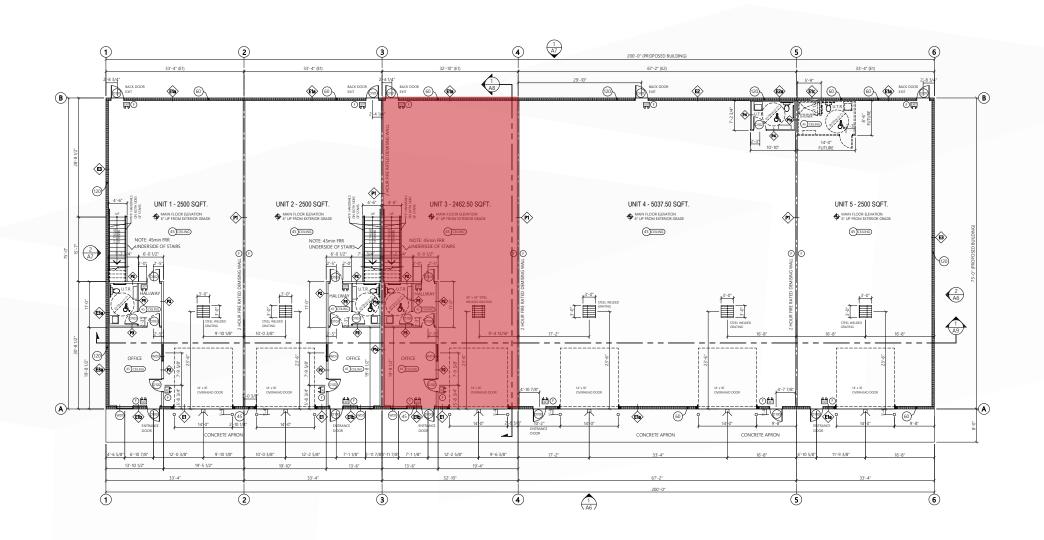

# Floor Plan

### **PROPERTY DETAILS**

| AREA AVAILABLE (+/-) | Unit 3: 2,462 sq. ft. plus mezzanine                  |
|----------------------|-------------------------------------------------------|
| NET RENTAL RATE      | \$14.00 per sq. ft.                                   |
| ADDITIONAL RENT      | \$4.24 per sq. ft. plus mgmt. fee of 5% of Gross Rent |
| LOADING              | (1) 14' x 16' grade loading door                      |
| ZONING               | CH - Commercial Highway                               |
| CLEAR HEIGHT (+/-)   | 18 ft.                                                |
| ELECTRICAL           | 225 Amp, 3 Phase                                      |