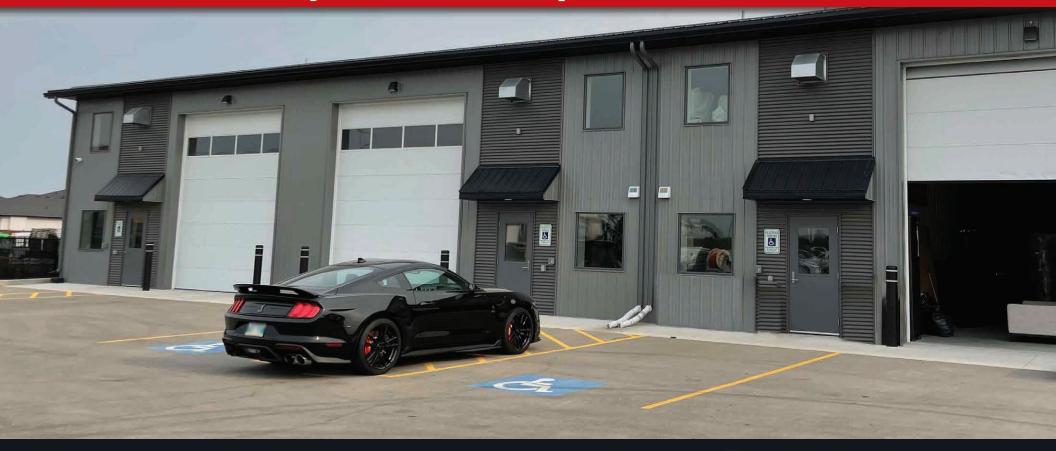

# **Property Overview**

### **PROPERTY DETAILS**

| AREA AVAILABLE (+/-) | Unit 2: 2,500 sq. ft. plus mezzanine<br>Unit 3: 2,462 sq. ft. plus mezzanine         |
|----------------------|--------------------------------------------------------------------------------------|
| NET RENTAL RATE      | \$14.00 per sq. ft.                                                                  |
| ADDITIONAL RENT      | \$4.24 per sq. ft. plus mgmt. fee of 5% of Gross Rent                                |
| LOADING              | Unit 2: (1) 14' x 16' grade loading door<br>Unit 3: (1) 14' x 16' grade loading door |
| ZONING               | CH - Commercial Highway                                                              |
| CLEAR HEIGHT (+/-)   | 18 ft.                                                                               |
| ELECTRICAL           | 225 Amp, 3 Phase                                                                     |

### **PROPERTY HIGHLIGHTS**

- Newly built warehouse space with one developed office, washroom and mezzanine
- Easy access to Perimeter Highway
- Option to combine units
- No City of Winnipeg business tax