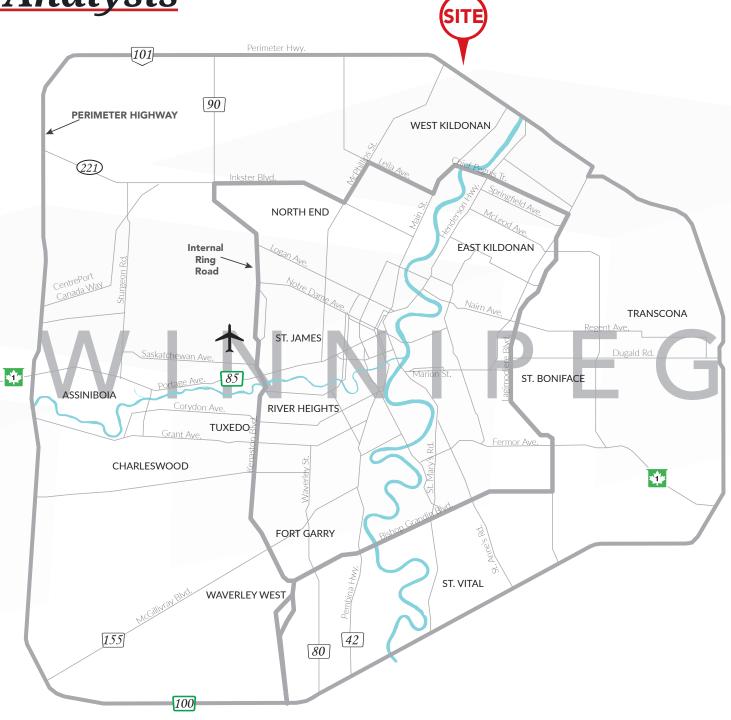

oss Rent                                |
| LOADING              | Unit 2: (1) 14' x 16' grade loading door<br>Unit 3: (1) 14' x 16' grade loading door |
| ZONING               | CH - Commercial Highway                                                              |
| CLEAR HEIGHT (+/-)   | 18 ft.                                                                               |
| ELECTRICAL           | 225 Amp, 3 Phase                                                                     |

# Million May Agent Mag

### **PROPERTY HIGHLIGHTS**

- Newly built warehouse space with one developed office, washroom and mezzanine
- Easy access to Perimeter Highway
- Option to combine units
- No City of Winnipeg business tax



# Floor Plan



# **Interior Photos**



# **Drive Time Analysis**













## Contact

DAWSON GROENING, Advisor, Sales & Leasing (204) 985-1383

dawson.groening@capitalgrp.ca

ERIC OTT, Associate Vice President, Sales & Leasing (204) 985-1378

eric.ott@capitalqrp.c

Services provided by Eric A. Ott Personal Real Estate Corporation

### CAPITAL COMMERCIAL REAL ESTATE SERVICES INC.

300-570 Portage Avenue, Winnipeg, MB R3C 0G4 | T (204) 943-5700 | F (204) 956-2783 | capitalgrp.ca

Disclaimer: Capital Commercial Real Estate Services Inc. ("Capital") does not accept or assume any responsibility or liability, direct or consequential, for the information set out herein, including, without limitation, any projections, images, opinions, assumptions and estimates obtained from third parties. This information has not been verified by Capital, and Capital does not guara