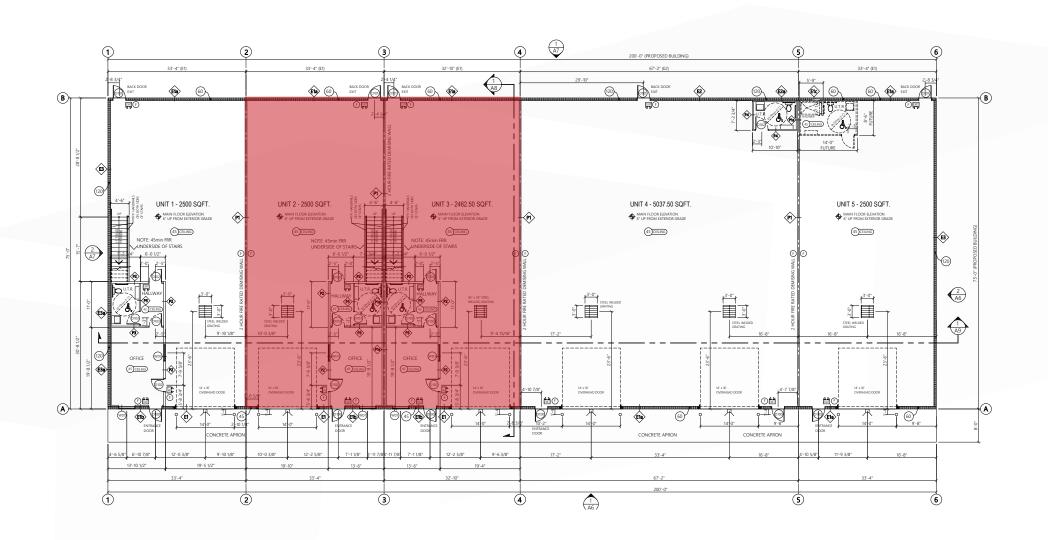

# Floor Plan

### **PROPERTY DETAILS**

| AREA AVAILABLE (+/-) | Unit 2: 2,500 sq. ft. plus mezzanine<br>Unit 3: 2,462 sq. ft. plus mezzanine         |
|----------------------|--------------------------------------------------------------------------------------|
| NET RENTAL RATE      | \$14.00 per sq. ft.                                                                  |
| ADDITIONAL RENT      | \$4.24 per sq. ft. plus mgmt. fee of 5% of Gross Rent                                |
| LOADING              | Unit 2: (1) 14' x 16' grade loading door<br>Unit 3: (1) 14' x 16' grade loading door |
| ZONING               | CH - Commercial Highway                                                              |
| CLEAR HEIGHT (+/-)   | 18 ft.                                                                               |
| ELECTRICAL           | 225 Amp, 3 Phase                                                                     |