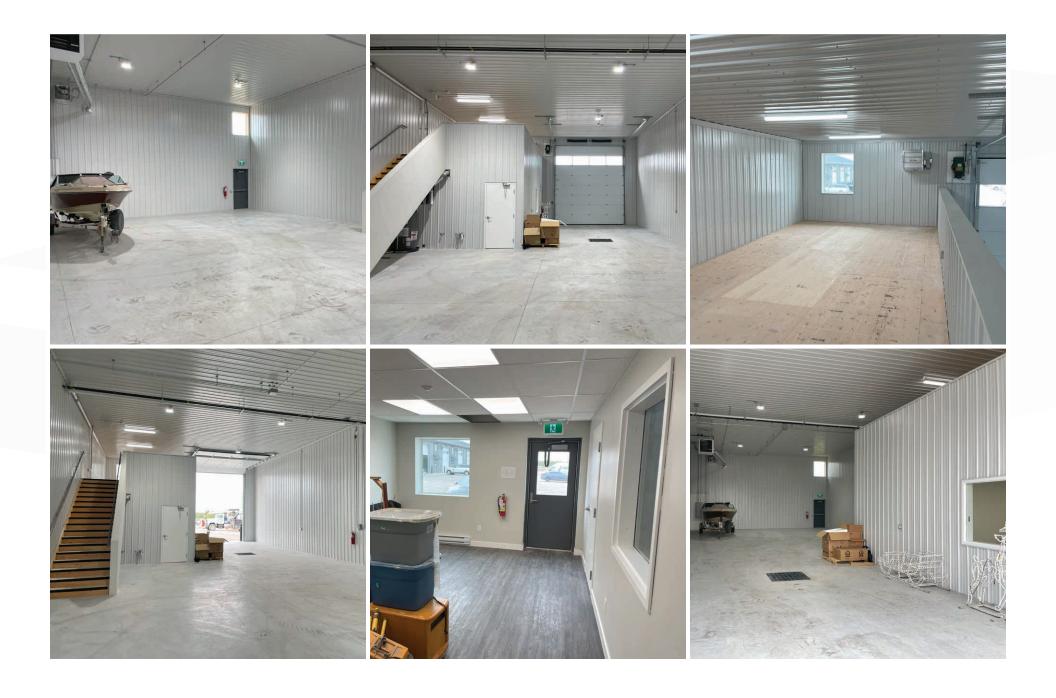

er sq. ft. plus mgmt. fee of 5% of Gross Rent                                |
| LOADING              | Unit 2: (1) 14' x 16' grade loading door<br>Unit 3: (1) 14' x 16' grade loading door |
| ZONING               | CH - Commercial Highway                                                              |
| CLEAR HEIGHT (+/-)   | 18 ft.                                                                               |
| ELECTRICAL           | 225 Amp, 3 Phase                                                                     |

# Million May Agent Mag

### **PROPERTY HIGHLIGHTS**

- Newly built warehouse space with one developed office, washroom and mezzanine
- Easy access to Perimeter Highway
- Option to combine units
- No City of Winnipeg business tax



# Floor Plan



# **Interior Photos**



# **Drive Time Analysis**













## Contact

DAWSON GROENING, Advisor, Sales & Leasing (204) 985-1383

dawson.groening@capitalgrp.ca

ERIC OTT, Associate Vice President, Sales & Leasing (204) 985-1378

eric.ott@capitalqrp.c

Services provided by Eric A. Ott Personal Real Estate Corporation

### CAPITAL COMMERCIAL REAL ESTATE SERVICES INC.

300-570 Portage Avenue, Winnipeg, MB R3C 0G4 | T (204) 943-5700 | F (204) 956-2783 | capitalgrp.ca

Disclaimer: Capital Commercial Real Estate Services Inc. ("Capital") does not accept or assume any responsibility or liability, direct or consequential, for the information set out herein, including, without limitation, any projections, images, opinions, assumptions and estimates obtained from third parties. This information has not been verified b