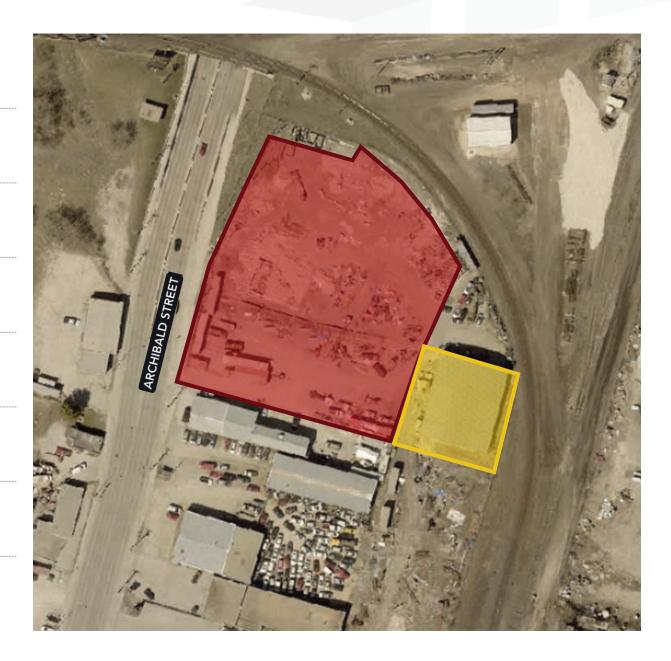

### M3 Industrial Land Plus Leasehold Interest in 8,000 sq. ft. Building

#### LAND AREA (+/-)

| 14 Archibald Street | 48,987 sq. ft. (1.12 acres) |
|---------------------|-----------------------------|
| 22 Archibald Street | 25,766 sq. ft. (0.59 acres) |
| Total               | 74,753 sq. ft. (1.71 acres) |

# **Additional Leasehold Interest**

LAND AREA (+/-)

10,019 sq. ft. (0.23 acres)

BUILDING AREA (+/-)

8,000 sq. ft.

YEAR BUILT

1980

CEILING HEIGHT (+/-)