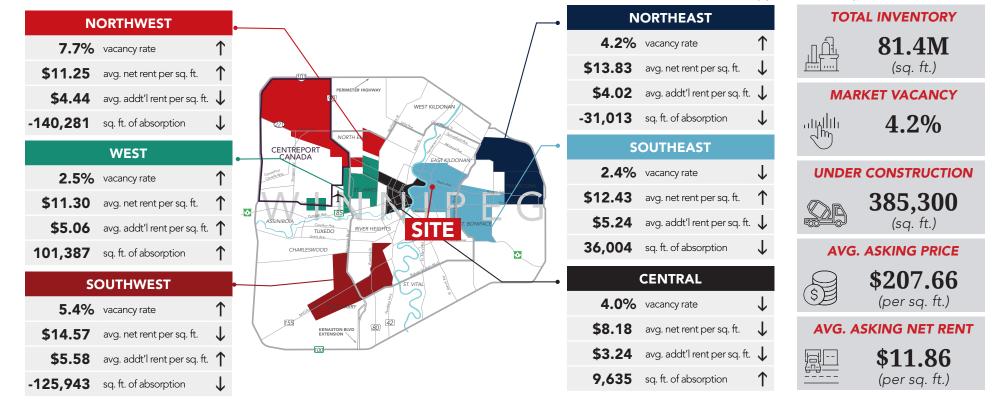

# **Winnipeg Industrial Market**

Negative absorption was recorded for the third consecutive quarter as the market continues to soften after several years of strong tenant demand, low vacancy and rising rents. Year-to-date absorption is now -346,939 sq. ft., with the weakest submarkets being the West and Southwest.

Vacancy increased by 20 basis points (bps) this quarter, bringing total market vacancy to 4.2%. The highest vacancy rates continue to be found in the Northwest submarket, where vacancy increased by 70 bps and rose to 7.7%.

Despite slowing demand, average net rental rates continue to rise, increasing to \$11.86 per sq. ft., up from \$11.60 per sq. ft. in Q1 2024. The West and Southeast submarkets saw the strongest rent growth, increasing to \$11.30 per sq. ft. and \$12.43 per sq. ft., respectively.

Several projects were completed in the quarter, bringing 62,825 sq. ft. of new industrial product to the market. Another 385,300 sq. ft. is still under construction, which is expected to bring over 500,000 sq. ft. to the market by the end of 2024.