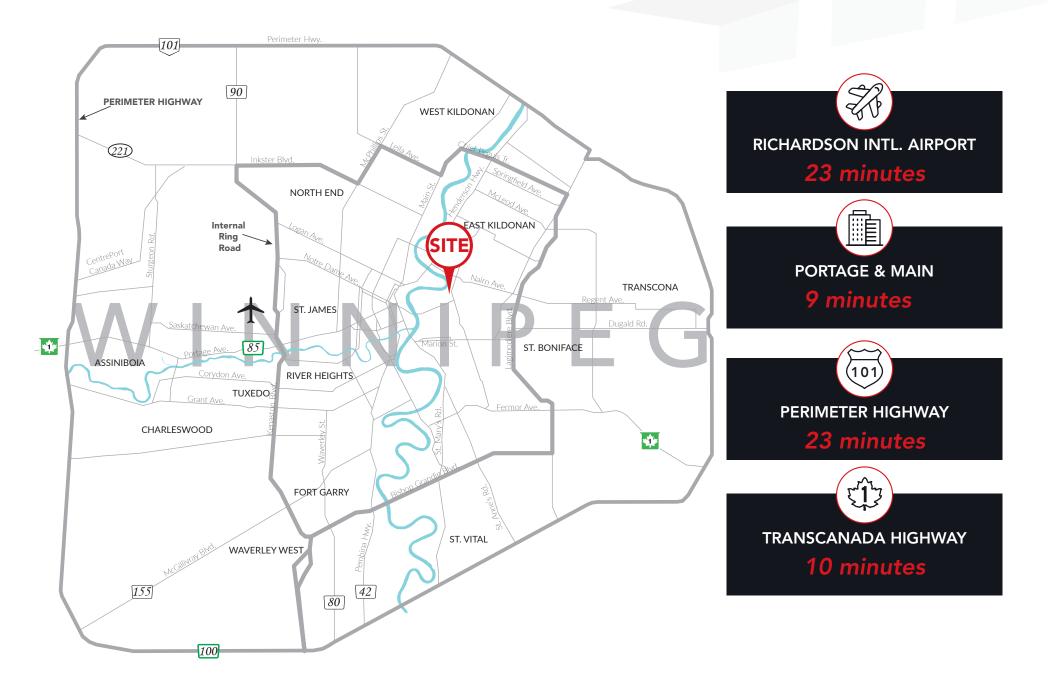

|

# **Additional Leasehold Interest**

LAND AREA (+/-)

10,019 sq. ft. (0.23 acres)

BUILDING AREA (+/-)

8,000 sq. ft.

YEAR BUILT

1980

CEILING HEIGHT (+/-)

16′

#### ANNUAL RENTAL PAYMENT

Current \$2,985.13 with 3% annual increases

**PROPERTY TAXES (2024)** 

\$1,457.19

#### ZONING

M3 - Manufacturing Heavy

#### LEASE TERM

10 years expiring September 30th, 2027



# **Location Overview**



# **Winnipeg Industrial Market**

Negative absorption was recorded for the third consecutive quarter as the market continues to soften after several years of strong tenant demand, low vacancy and rising rents. Year-to-date absorption is now -346,939 sq. ft., with the weakest submarkets being the West and Southwest.

Vacancy increased by 20 basis points (bps) this quarter, bringing total market vacancy to 4.2%. The highest vacancy rates continue to be found in the Northwest submarket, where vacancy increased by 70 bps and rose to 7.7%.

Despite slowing demand, average net rental rates continue to rise, increasing to \$11.86 per sq. ft., up from \$11.60 per sq. ft. in Q1 2024. The West and Southeast submarkets saw the strongest rent growth, increasing to \$11.30 per sq. ft. and \$12.43 per