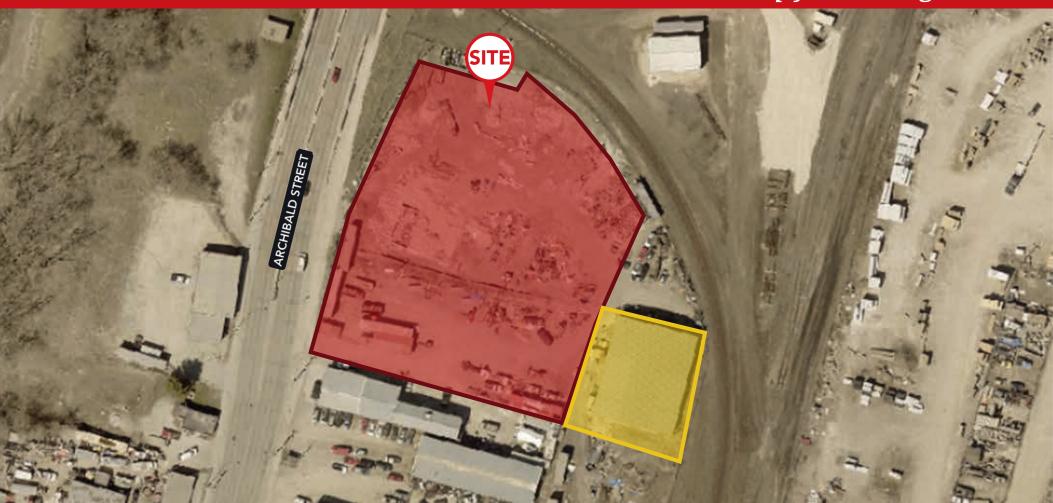

### M3 Industrial Land Plus Leasehold Interest in 8,000 sq. ft. Building

#### LAND AREA (+/-)

| 14 Archibald Street | 48,987 sq. ft. (1.12 acres) |
|---------------------|-----------------------------|
| 22 Archibald Street | 25,766 sq. ft. (0.59 acres) |
| Total               | 74,753 sq. ft. (1.71 acres) |

# **Additional Leasehold Interest**

LAND AREA (+/-)

10,019 sq. ft. (0.23 acres)

BUILDING AREA (+/-)

8,000 sq. ft.

YEAR BUILT

1980

CEILING HEIGHT (+/-)