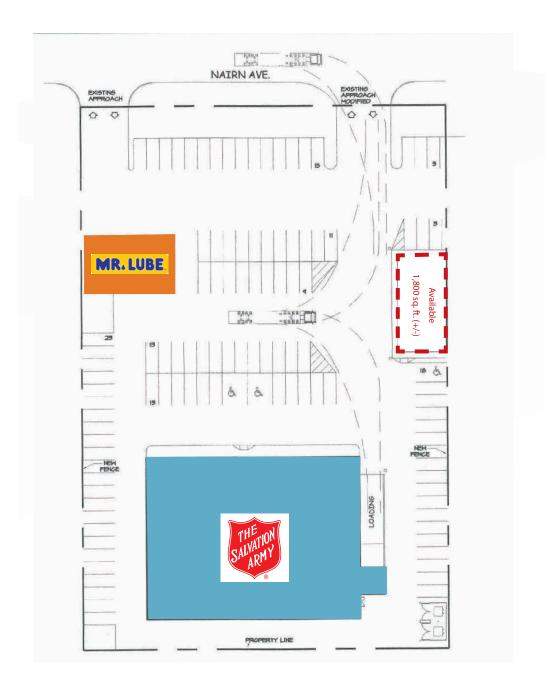

#### Floor Plan

## **Property Details**

AREA AVAILABLE (+/-) 1,800 sq. ft.

BASIC RENTAL RATE \$20.00 per sq. ft.

ADDITIONAL RENT \$7.32 per sq. ft. plus mgmt. fee equal to

5% of Basic Rent

**HEADLEASE EXPIRY DATE** August 31, 2026

#### **HIGHLIGHTS**

- Free standing building on major thoroughfare
- Excellent on-site parking
- Exclusive pylon sign