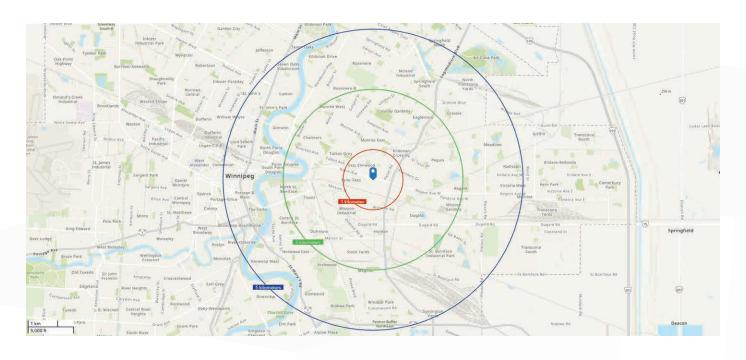

# **Demo Graphic Analysis**

| POPULATION                 | 1 KM  | 3 KM   | 5 KM    |
|----------------------------|-------|--------|---------|
| Total Population<br>(2024) | 5,446 | 54,441 | 176,885 |
| Total Population<br>(2028) | 5,497 | 57,528 | 192,658 |

| INCOME                          | 1 KM     | 3 KM             | 5 KM      |
|---------------------------------|----------|------------------|-----------|
| Avg. Household Income (2024)    | \$84,885 | \$91,321         | \$91,955  |
| Avg. Household Income<br>(2028) | \$99,258 | <b>\$106,864</b> | \$107,343 |

| MEDIAN AGE | 1 KM | 3 KM | 5 KM |
|------------|------|------|------|
| Median Age | 35 2 | 36.7 | 37.6 |
| (2024)     | 33.2 | 30.7 | 37.0 |

| HOUSEHOLDS                 | 1 KM  | 3 KM   | 5 KM   |
|----------------------------|-------|--------|--------|
| Total Households<br>(2024) | 2,035 | 21,415 | 75,102 |