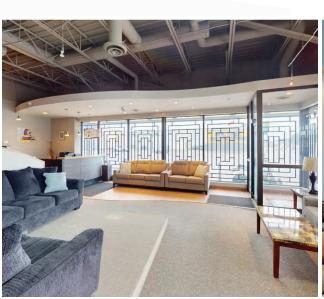

#### ~ Free Standing Retail/Office Building ~



#### **FOR SUBLEASE**

## 1088 Nairn Avenue

WINNIPEG, MB

BRETT CHARTIER, Associate Vice President, Sales & Leasing (204) 985-1366

brett.chartier@capitalgrp.ca

Services provided by Brett Chartier Personal Real Estate Corporation



capitalgrp.ca

## **Property Details**

AREA AVAILABLE (+/-) 1,800 sq. ft.

BASIC RENTAL RATE \$20.00 per sq. ft.

ADDITIONAL RENT \$7.32 per sq. ft. plus mgmt. fee equal to

5% of Basic Rent

**HEADLEASE EXPIRY DATE** August 31, 2026

**ZONING** C3

#### **HIGHLIGHTS**

- Free standing building on major thoroughfare
- Excellent on-site parking
- Exclusive pylon sign











#### Floor Plan



# OFFICE 20' 0" x 25' 9" BATHROOM 7' 9" x 5' 5" LIVING ROOM 28' 0" x 33' 11" ENTRY

### Site Plan



# **Demo Graphic Analysis**





| POPULATION                 | 1 KM  | 3 KM   | 5 KM    |
|----------------------------|-------|--------|---------|
| Total Population<br>(2024) | 5,446 | 54,441 | 176,885 |
| Total Population<br>(2028) | 5,497 | 57,528 | 192,658 |



| INCOME                          | 1 KM     | 3 KM             | 5 KM      |
|---------------------------------|----------|------------------|-----------|
| Avg. Household Income (2024)    | \$84,885 | \$91,321         | \$91,955  |
| Avg. Household Income<br>(2028) | \$99,258 | <b>\$106,864</b> | \$107,343 |



| MEDIAN AGE | 1 KM | 3 KM | 5 KM |
|------------|------|------|------|
| Median Age | 35