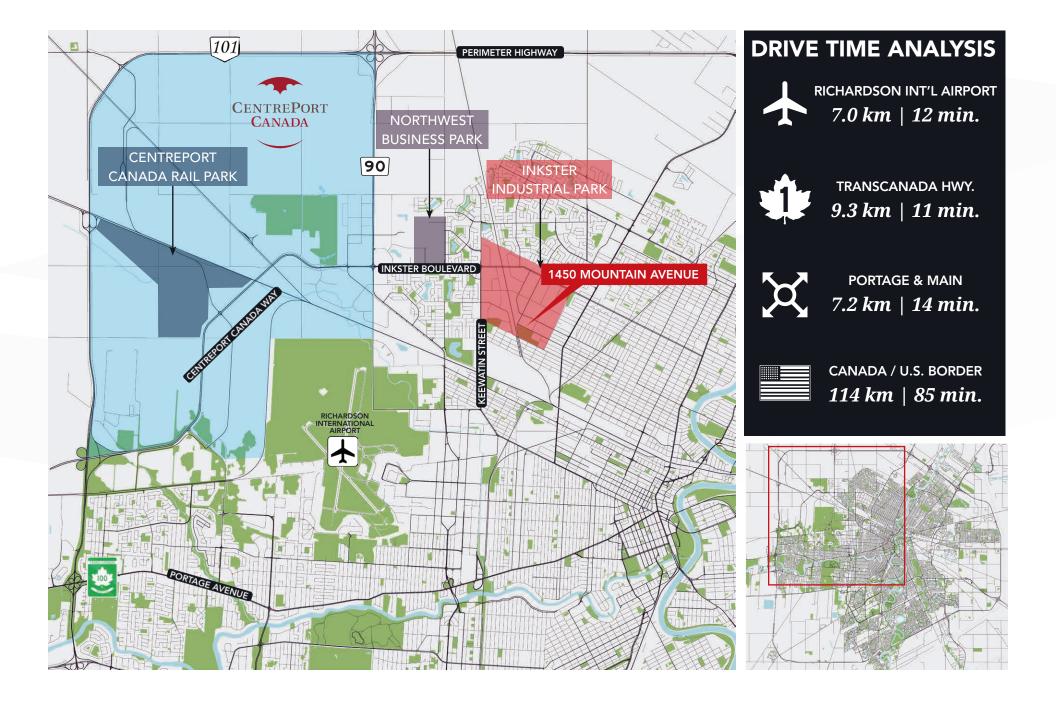

lgrp.ca

Services provided by Eric A. Ott Personal Real Estate Corporation

## **Property Overview**

#### **PROPERTY DETAILS**

Second Floor 13,260 sq. ft.

Main Floor 3,332 sq. ft.

Main Floor 2,923 sq. ft. Leased

Total 19,515 sq. ft.\*

\*Requests for alternative demising configurations will be considered

### **PROPERTY HIGHLIGHTS**

- Multiple configurations of offices on two floors
- Ample on-site parking
- Strategically located in Inkster Industrial Park
- Short term leases available

### **FLOOR PLAN**

AREA AVAILABLE (+/-)

#### **MAIN FLOOR**



#### **SECOND FLOOR**



# Site Plan





## **Exterior Photos**









# **Interior Photos**

## **MAIN FLOOR**



# **Interior Photos**

## **SECOND FLOOR**





# **Location Aerial**



# Site Aerial



# Northwest Winnipeg Aerial





## Contact

TREVOR CLAY, Broker. Principal (204) 985-1365

trevor.clav@capitalgrp.ca

Services provided by Trevor Clay Personal Real Estate Corporation

GARY GOODMAN, Vice President, Sales & Leasing (204) 997-4831

All manth

gary.goodman@capitalgrp-ca

ERIC OTT, Associate Vice President, Sales & Leasing (204) 985-1378

eric.ott@capitalarp.c

Services provided by Eric A. Ott Personal Real Estate Corporation

### CAPITAL COMMERCIAL REAL ESTATE SERVICES INC.

300-570 Portage Avenue, Winnipeg, MB R3C 0G4 | T (204) 943-5700 | F (204) 956-2783 | capitalgrp.ca

Disclaimer: Capital Commercial Real Estate Services Inc. ("Capital") does not accept or assume any responsibility or liability, direct or consequential, for the information set out herein, including, without limitation, any projection