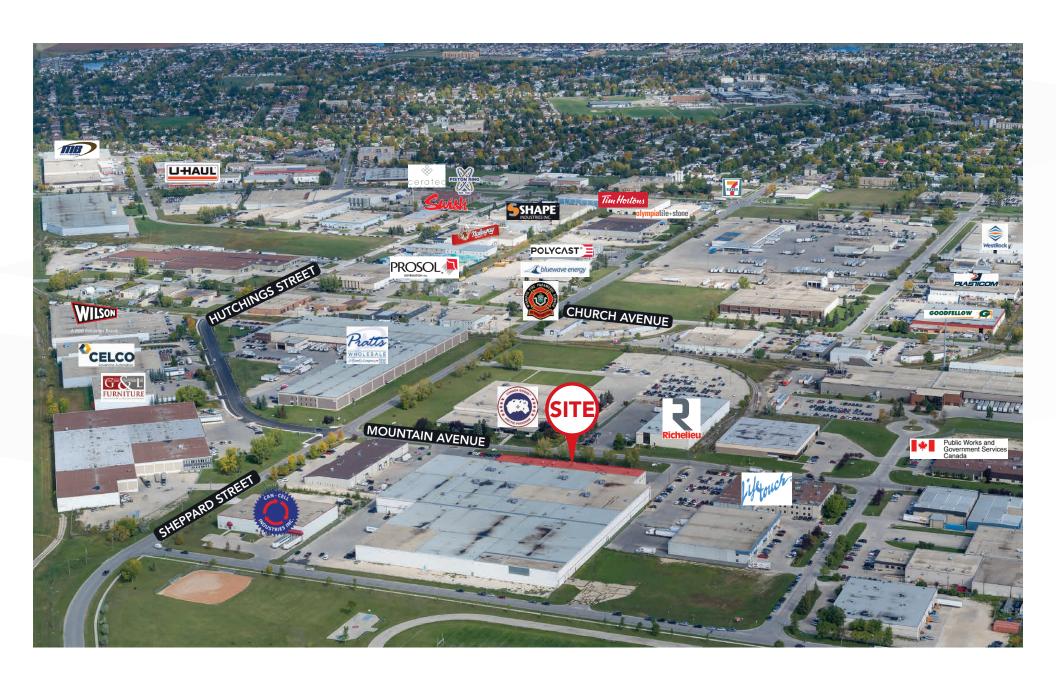

Sales & Leasing (204) 985-1378

eric.ott@capitalgrp.ca

Services provided by Eric A. Ott Personal Real Estate Corporation

## **Property Overview**

#### **PROPERTY DETAILS**

Second Floor 13,260 sq. ft.

Main Floor 3,332 sq. ft.

Main Floor 2,923 sq. ft. Leased

Total 19,515 sq. ft.\*

\*Requests for alternative demising configurations will be considered

### **PROPERTY HIGHLIGHTS**

- Multiple configurations of offices on two floors
- Ample on-site parking
- Strategically located in Inkster Industrial Park
- Short term leases available

### **FLOOR PLAN**

AREA AVAILABLE (+/-)

#### **MAIN FLOOR**



#### **SECOND FLOOR**



# Site Plan





## **Exterior Photos**









# **Interior Photos**

## **MAIN FLOOR**



# **Interior Photos**

## **SECOND FLOOR**





# **Location Aerial**



# Site Aerial



# Northwest Winnipeg Aerial





## Contact

TREVOR CLAY, Broker. Principal (204) 985-1365

trevor.clav@capitalgrp.ca

Services provided by Trevor Clay Personal Real Estate Corporation

GARY GOODMAN, Vice President, Sales & Leasing (204) 997-4831

All manth

gary.goodman@capitalgrp-ca

ERIC OTT, Associate Vice President, Sales & Leasing (204) 985-1378

eric.ott@capitalarp.c

Services provided by Eric A. Ott Personal Real Estate Corporation

### CAPITAL COMMERCIAL REAL ESTATE SERVICES INC.

300-570 Portage Avenue, Winnipeg, MB R3C 0G4 | T (204) 943-5700 | F (204) 956-2783 | capitalgrp.ca

Disclaimer: Capital Commercial Real Estate Services Inc. ("Capital") does not accept or assume any responsibility or liability, direct or consequential, for the information set out herei