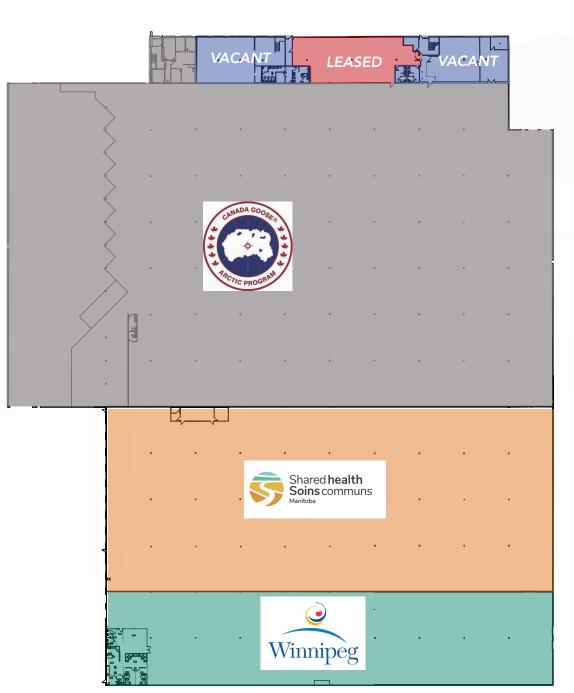

al Estate Corporation

GARY GOODMAN, Vice President, Sales & Leasing (204) 997-4831

gary.good man @capital grp.ca

ERIC OTT, Associate Vice President, Sales & Leasing (204) 985-1378

eric.ott@capitalgrp.ca

Services provided by Eric A. Ott Personal Real Estate Corporation

## **Property Overview**

#### **PROPERTY DETAILS**

Second Floor 13,260 sq. ft.

Main Floor 3,332 sq. ft.

Main Floor 2,923 sq. ft. Leased

Total 19,515 sq. ft.\*

\*Requests for alternative demising configurations will be considered

### **PROPERTY HIGHLIGHTS**

- Multiple configurations of offices on two floors
- Ample on-site parking
- Strategically located in Inkster Industrial Park
- Short term leases available

### **FLOOR PLAN**

AREA AVAILABLE (+/-)

#### **MAIN FLOOR**



#### **SECOND FLOOR**



# Site Plan





## **Exterior Photos**









# **Interior Photos**

## **MAIN FLOOR**



# **Interior Photos**

## **SECOND FLOOR**





# **Location Aerial**



# Site Aerial



# Northwest Winnipeg Aerial





## Contact

TREVOR CLAY, Broker. Principal (204) 985-1365

trevor.clav@capitalgrp.ca

Services provided by Trevor Clay Personal Real Estate Corporation

GARY GOODMAN, Vice President, Sales & Leasing (204) 997-4831

All manth

gary.goodman@capitalgrp-ca

ERIC OTT, Associate Vice President, Sales & Leasing (204) 985-1378

eric.ott@capitalarp.c

Services provided by Eric A. Ott Personal Real Estate Corporation

### CAPITAL COMMERCIAL REAL ESTATE SERVICES INC.

300-570 Portage Avenue, Winnipeg, MB R3C 0G4 | T (204) 943-5700 | F (204) 956-2783 | capitalgrp.ca

Disclaimer: Capital Commercial Real