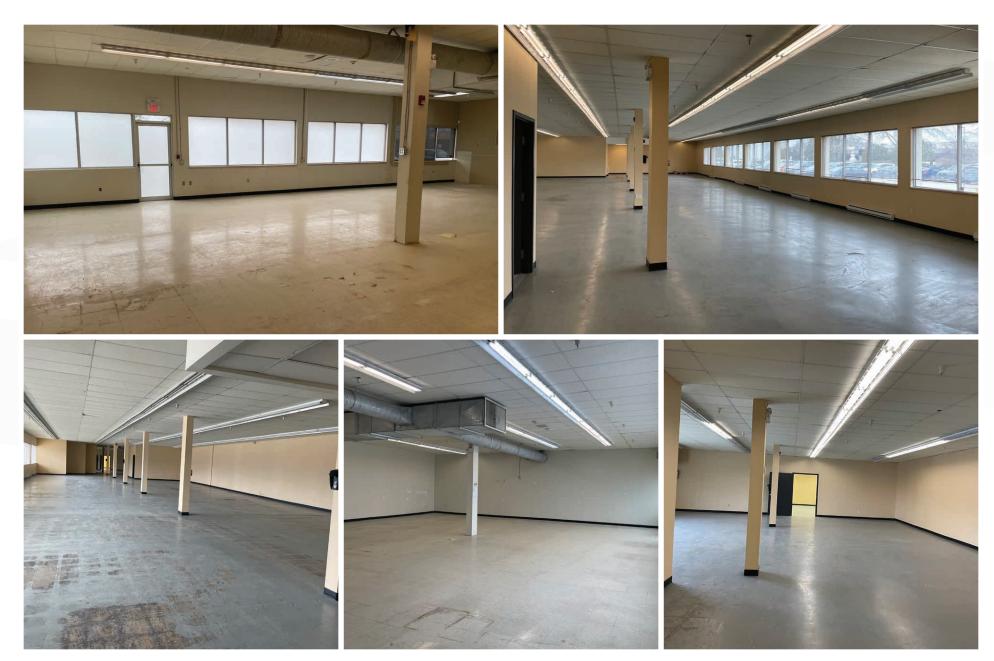

-4831

gary.good man @capital grp.ca

ERIC OTT, Associate Vice President, Sales & Leasing (204) 985-1378

eric.ott@capitalgrp.ca

Services provided by Eric A. Ott Personal Real Estate Corporation

## **Property Overview**

#### **PROPERTY DETAILS**

Second Floor 13,260 sq. ft.

Main Floor 3,332 sq. ft.

Main Floor 2,923 sq. ft. Leased

Total 19,515 sq. ft.\*

\*Requests for alternative demising configurations will be considered

### **PROPERTY HIGHLIGHTS**

- Multiple configurations of offices on two floors
- Ample on-site parking
- Strategically located in Inkster Industrial Park
- Short term leases available

### **FLOOR PLAN**

AREA AVAILABLE (+/-)

#### **MAIN FLOOR**



#### **SECOND FLOOR**



# Site Plan





## **Exterior Photos**









# **Interior Photos**

## **MAIN FLOOR**



# **Interior Photos**

## **SECOND FLOOR**





# **Location Aerial**



# Site Aerial



# Northwest Winnipeg Aerial





## Contact

TREVOR CLAY, Broker. Principal (204) 985-1365

trevor.clav@capitalgrp.ca

Services provided by Trevor Clay Personal Real Estate Corporation

GARY GOODMAN, Vice President, Sales & Leasing (204) 997-4831

All manth

gary.goodman@capitalgrp-ca

ERIC OTT, Associate Vice President, Sales & Leasing (204) 985-1378

eric.ott@capitalarp.c

Services provided by Eric A. Ott Personal Real Estate Corporation

### CAPITAL COMMERCIAL REAL ESTATE SERVICES INC.

300-570 Portage Avenue, Winnipeg, MB R3C 0G4 | T (204) 943-5700 | F (204) 956-2783 | capitalgrp.ca

Disclaimer: Capital Commercial Real Estate Services Inc. ("Capital") does not accept or assume any responsibility