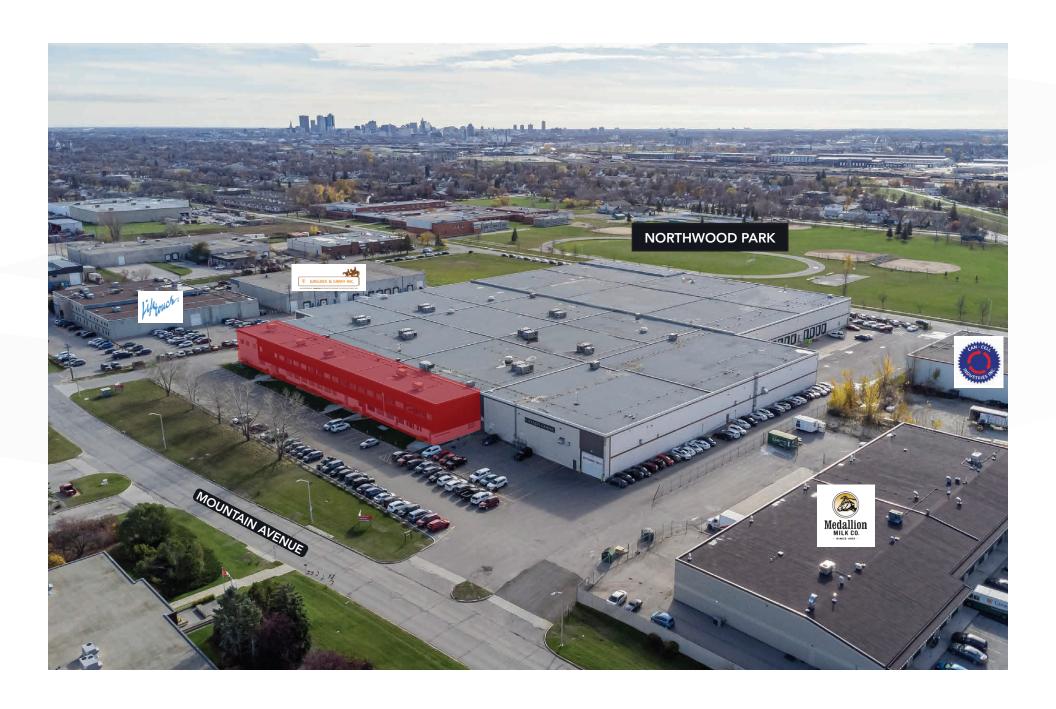

(204) 985-1378

eric.ott@capitalgrp.ca

Services provided by Eric A. Ott Personal Real Estate Corporation

## **Property Overview**

#### **PROPERTY DETAILS**

Second Floor 13,260 sq. ft.

Main Floor 3,332 sq. ft.

Main Floor 2,923 sq. ft. Leased

Total 19,515 sq. ft.\*

\*Requests for alternative demising configurations will be considered

### **PROPERTY HIGHLIGHTS**

- Multiple configurations of offices on two floors
- Ample on-site parking
- Strategically located in Inkster Industrial Park
- Short term leases available

### **FLOOR PLAN**

AREA AVAILABLE (+/-)

#### **MAIN FLOOR**



#### **SECOND FLOOR**



# Site Plan





## **Exterior Photos**









# **Interior Photos**

## **MAIN FLOOR**



# **Interior Photos**

## **SECOND FLOOR**





# **Location Aerial**



# Site Aerial



# Northwest Winnipeg Aerial





## Contact

TREVOR CLAY, Broker. Principal (204) 985-1365

trevor.clav@capitalgrp.ca

Services provided by Trevor Clay Personal Real Estate Corporation

GARY GOODMAN, Vice President, Sales & Leasing (204) 997-4831

All manth

gary.goodman@capitalgrp-ca

ERIC OTT, Associate Vice President, Sales & Leasing (204) 985-1378

eric.ott@capitalarp.c

Services provided by Eric A. Ott Personal Real Estate Corporation

### CAPITAL COMMERCIAL REAL ESTATE SERVICES INC.

300-570 Portage Avenue, Winnipeg, MB R3C 0G4 | T (204) 943-5700 | F (204) 956-2783 | capitalgrp.ca

Disclaimer: Capital Commercial Real Estate Services Inc. ("Capital") does not accept or assume any responsibility or liability, direct or consequential, for the information set out herein, including, wit