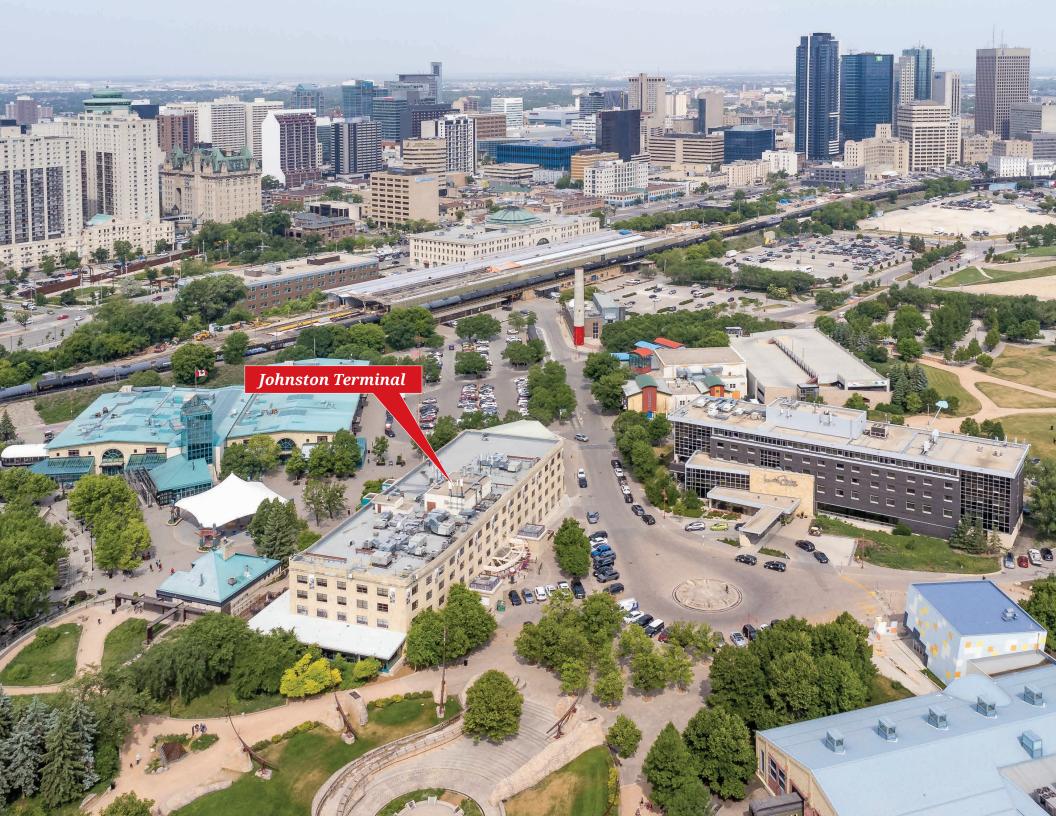

# **Johnston Terminal**

### 25 FORKS MARKET ROAD, WINNIPEG, MB

### **PROPERTY HIGHLIGHTS**

- Ideally located in the heart of The Forks
- Minutes from downtown Winnipeg
- Exposure to over 4M tourists per year
- Ample surrounding parking