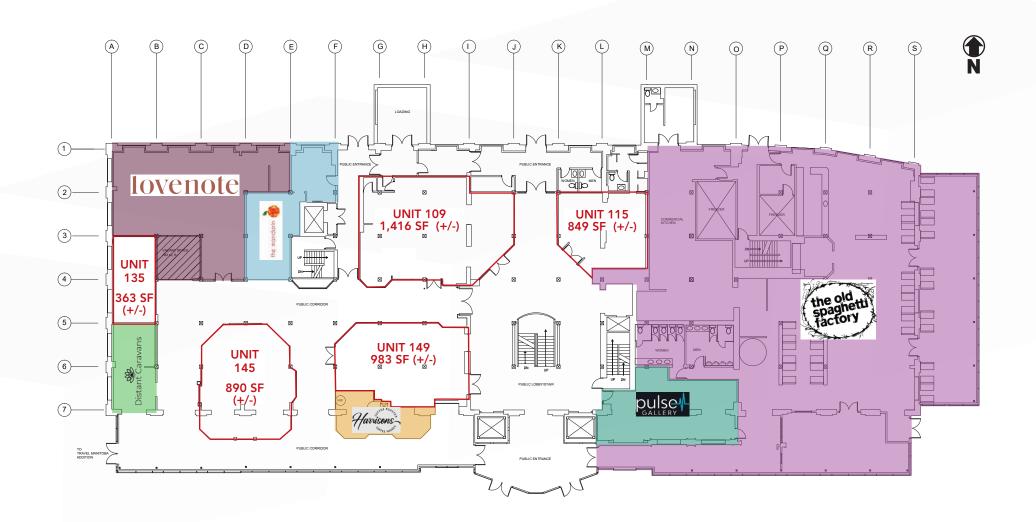

# **Property Overview**

83,835 sq. ft.

| NUMBER OF STOREYS           | 4                                                                                                                           |
|-----------------------------|-----------------------------------------------------------------------------------------------------------------------------|
| SITE AREA                   | 0.87 acres                                                                                                                  |
| AVAILABILITY                | Unit 109: 1,416 sq. ft.<br>Unit 115: 849 sq. ft.<br>Unit 135: 363 sq. ft.<br>Unit 145: 890 sq. ft.<br>Unit 149: 983 sq. ft. |
| NET RENTAL RATE             | \$21.00 per sq. ft.                                                                                                         |
| ADDITIONAL RENT (est. 2024) | \$18.50 per sq. ft. (inclusive of utilities)                                                                                |
| PARKING                     | 11-hour reserved parkade: \$200/month<br>24-hour reserved parkade: \$220/month                                              |

# <u>Site Plan</u>