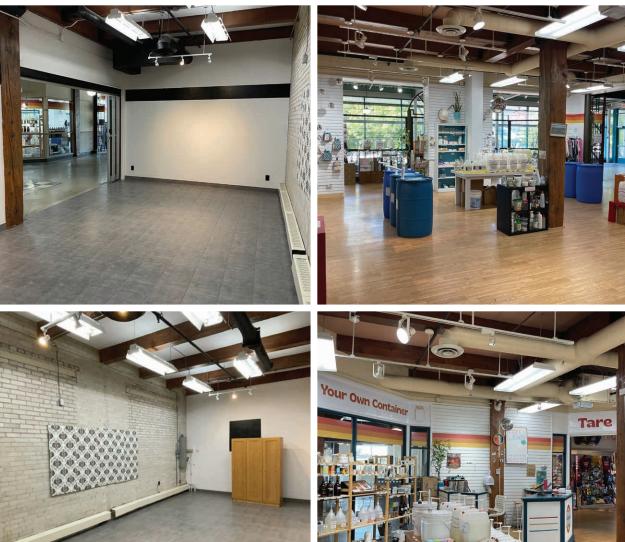

br>Unit 145: 890 sq. ft.<br>Unit 149: 983 sq. ft. |
| NET RENTAL RATE             | \$21.00 per sq. ft.                                                                                                         |
| ADDITIONAL RENT (est. 2024) | \$18.50 per sq. ft. (inclusive of utilities)                                                                                |
| PARKING                     | 11-hour reserved parkade: \$200/month<br>24-hour reserved parkade: \$220/month                                              |

### **PROPERTY HIGHLIGHTS**

- Ideally located in the heart of The Forks
- Minutes from downtown Winnipeg
- Exposure to over 4M tourists per year
- Ample surrounding parking



# <u>Site Plan</u>







# **Interior Photos**

**UNIT 115** 



**UNIT 135** 

**UNIT 145** 





# Contact

DAWSON GROENING Advisor, Sales & Leasing (204) 985-1383

dawson.groening@capitalgrp.c

**BRETT CHARTIER** 

Associate Vice President, Sales & Leasing (204) 985-1366

Services provided by Brett Chartier Personal Real Estate Corporation

## CAPITAL COMMERCIAL REAL ESTATE SERVICES INC.

300-570 Portage Avenue, Winnipeg, MB R3C 0G4 | T (204) 943-5700 | F (204) 956-2783 | capitalgrp.c

Disclaimer: Capital Commercial Real Estate Services Inc. ("Capital") does not accept or assume any responsibility or liability, direct or consequential, for the information set out he information, without limitation, any projections, images, opinions, assumptions and estimates obtained from third parties. This information has not been verified by Capital, and Capital does not guarantee the accuracy