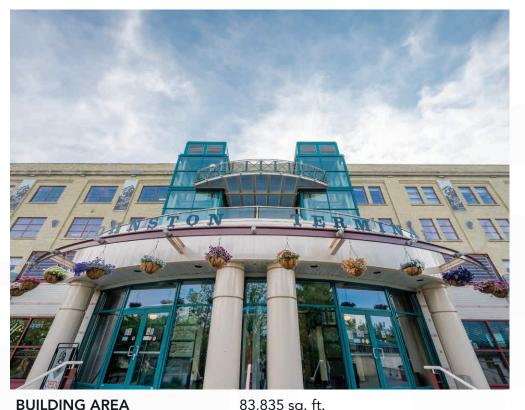

# **Property Overview**

83,835 sq. ft.

| NUMBER OF STOREYS           | 4                                                                                                                           |
|-----------------------------|-----------------------------------------------------------------------------------------------------------------------------|
| SITE AREA                   | 0.87 acres                                                                                                                  |
| AVAILABILITY                | Unit 109: 1,416 sq. ft.<br>Unit 115: 849 sq. ft.<br>Unit 135: 363 sq. ft.<br>Unit 145: 890 sq. ft.<br>Unit 149: 983 sq. ft. |
| NET RENTAL RATE             | \$21.00 per sq. ft.                                                                                                         |
| ADDITIONAL RENT (est. 2024) | \$18.50 per sq. ft. (inclusive of utilities)                                                                                |
| PARKING                     | 11-hour reserved parkade: \$200/month<br>24-hour reserved parkade: \$220/month                                              |