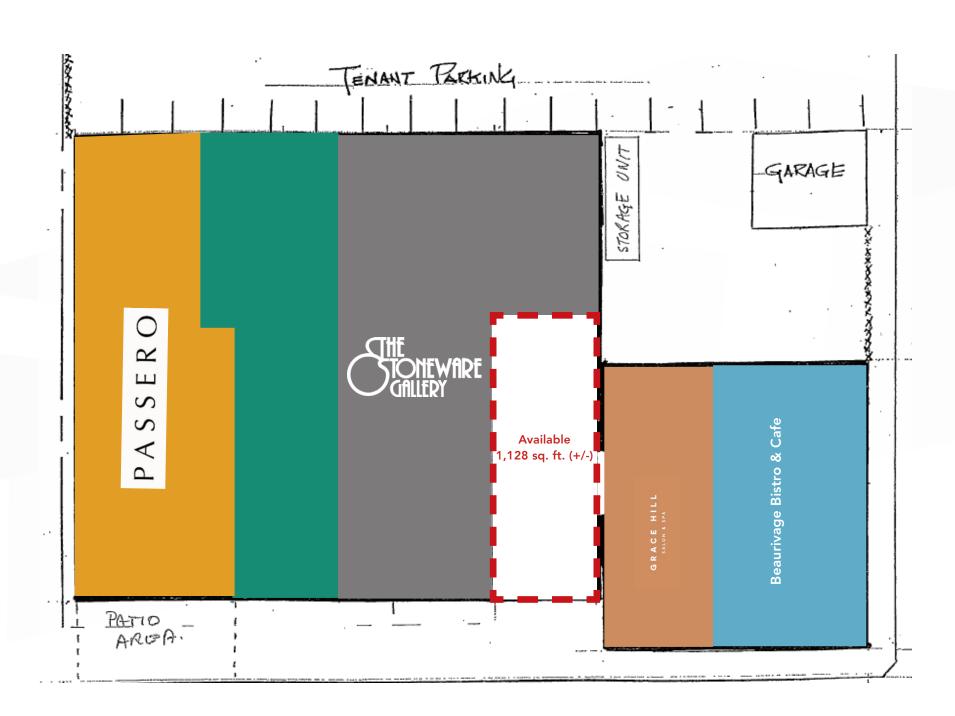

# **Property Details**

| AREA AVAILABLE (+/-) | 1,128 sq. ft.                                                                                            |
|----------------------|----------------------------------------------------------------------------------------------------------|
| NET RENTAL RATE      | \$32.00 per sq. ft.                                                                                      |
| ADDITIONAL RENT      | \$8.42 per sq. ft. (est. 2024) (inclusive of water and garbage removal) plus mgmt. fee of 5% of net rent |
| AVAILABILITY         | January 1, 2025                                                                                          |

### Site Plan