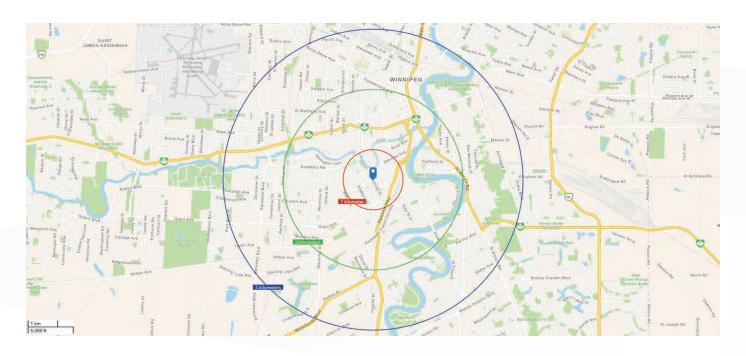

# **Demographic Analysis**

| POPULATION                 | 1 KM   | 3 KM    | 5 KM    |
|----------------------------|--------|---------|---------|
| Total Population<br>(2024) | 13,903 | 108,468 | 222,930 |
| Total Population (f)       | 14,381 | 116,926 | 239,181 |

| INCOME                          | 1 KM             | 3 KM      | 5 KM             |
|---------------------------------|------------------|-----------|------------------|
| Avg. Household Income<br>(2024) | <b>\$100,276</b> | \$92,393  | \$96,120         |
| Avg. Household Income           | <b>\$117,752</b> | \$106,984 | <b>\$111,692</b> |

| MEDIAN AGE | 1 KM | 3 KM | 5 KM |
|------------|------|------|------|
| Median Age | 38 4 | 37.8 | 38 5 |
| (2024)     | 30.4 | 37.0 | 30.3 |

| HOUSEHOLDS                 | 1 KM  | 3 KM   | 5 KM    |
|----------------------------|-------|--------|---------|
| Total Households<br>(2024) | 7,437 | 53,925 | 103,163 |