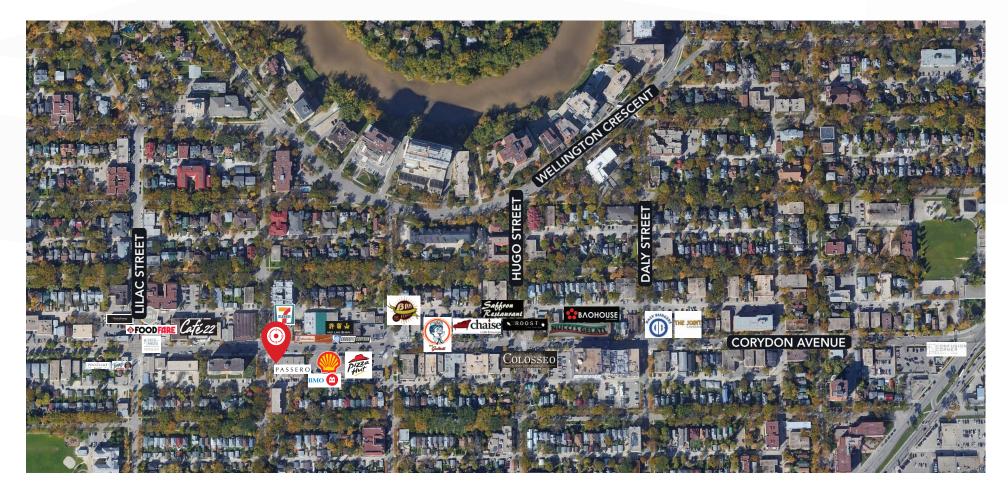

ca

Services provided by Brett Chartier Personal Real Estate Corporation



capitalgrp.ca

# **Property Details**

| AREA AVAILABLE (+/-) | 1,128 sq. ft.                                                                                            |
|----------------------|----------------------------------------------------------------------------------------------------------|
| NET RENTAL RATE      | \$32.00 per sq. ft.                                                                                      |
| ADDITIONAL RENT      | \$8.42 per sq. ft. (est. 2024) (inclusive of water and garbage removal) plus mgmt. fee of 5% of net rent |
| AVAILABILITY         | January 1, 2025                                                                                          |

#### **RETAIL AERIAL**



### Site Plan



## **Interior Photos**



# **Demographic Analysis**





| POPULATION                 | 1 KM   | 3 KM    | 5 KM    |
|----------------------------|--------|---------|---------|
| Total Population<br>(2024) | 13,903 | 108,468 | 222,930 |
| Total Population (f)       | 14,381 | 116,926 | 239,181 |



| INCOME                          | 1 KM             | 3 KM      | 5 KM             |
|---------------------------------|------------------|-----------|------------------|
| Avg. Household Income<br>(2024) | <b>\$100,276</b> | \$92,393  | \$96,120         |
| Avg. Household Income           | <b>\$117,752</b> | \$106,984 | <b>\$111,692</b> |



| MEDIAN AGE | 1 KM | 3 KM | 5 KM |
|------------|------|------|------|
| Median Age | 38 4 | 37.8 | 38 5 |
| (2024)     | 30.4 | 37.