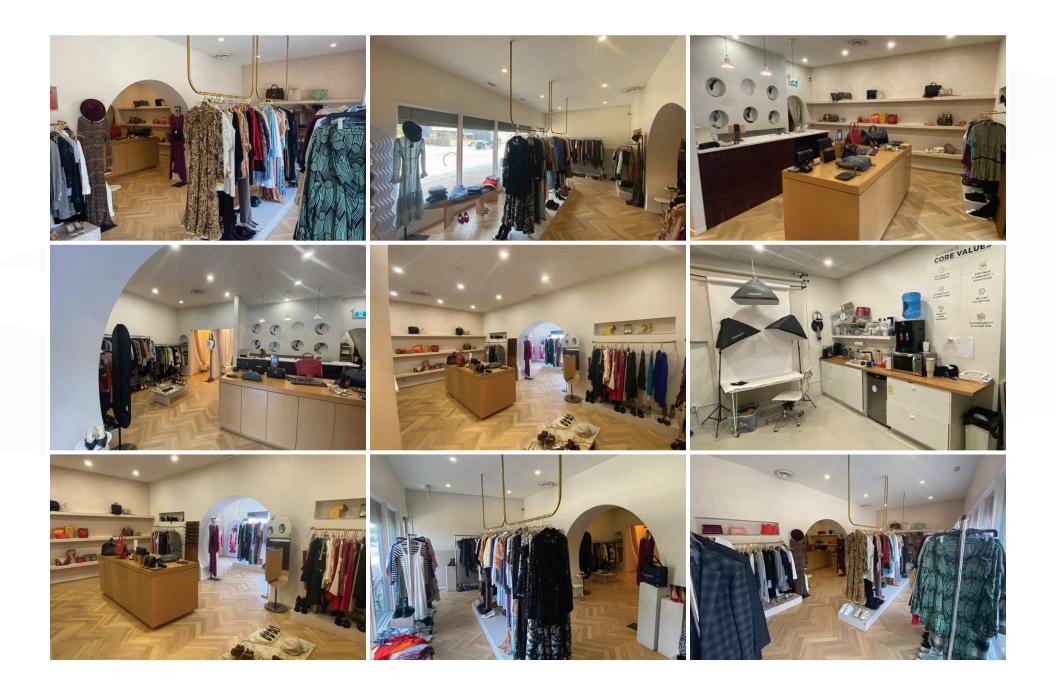

sonal Real Estate Corporation



capitalgrp.ca

# **Property Details**

| AREA AVAILABLE (+/-) | 1,128 sq. ft.                                                                                            |
|----------------------|----------------------------------------------------------------------------------------------------------|
| NET RENTAL RATE      | \$32.00 per sq. ft.                                                                                      |
| ADDITIONAL RENT      | \$8.42 per sq. ft. (est. 2024) (inclusive of water and garbage removal) plus mgmt. fee of 5% of net rent |
| AVAILABILITY         | January 1, 2025                                                                                          |

#### **RETAIL AERIAL**



### Site Plan



## **Interior Photos**



# **Demographic Analysis**





| POPULATION                 | 1 KM   | 3 KM    | 5 KM    |
|----------------------------|--------|---------|---------|
| Total Population<br>(2024) | 13,903 | 108,468 | 222,930 |
| Total Population (f)       | 14,381 | 116,926 | 239,181 |



| INCOME                          | 1 KM             | 3 KM      | 5 KM             |
|---------------------------------|------------------|-----------|------------------|
| Avg. Household Income<br>(2024) | <b>\$100,276</b> | \$92,393  | \$96,120         |
| Avg. Household Income           | <b>\$117,752</b> | \$106,984 | <b>\$111,692</b> |



| MEDIAN AGE | 1 KM | 3 KM | 5 KM |
|------------|------|------|------|
| Median Age | 38 4 | 37.8 | 38 5 |
| (2024)     | 30.4 | 37.0 | 30.3 |



| HOUSEHOLDS