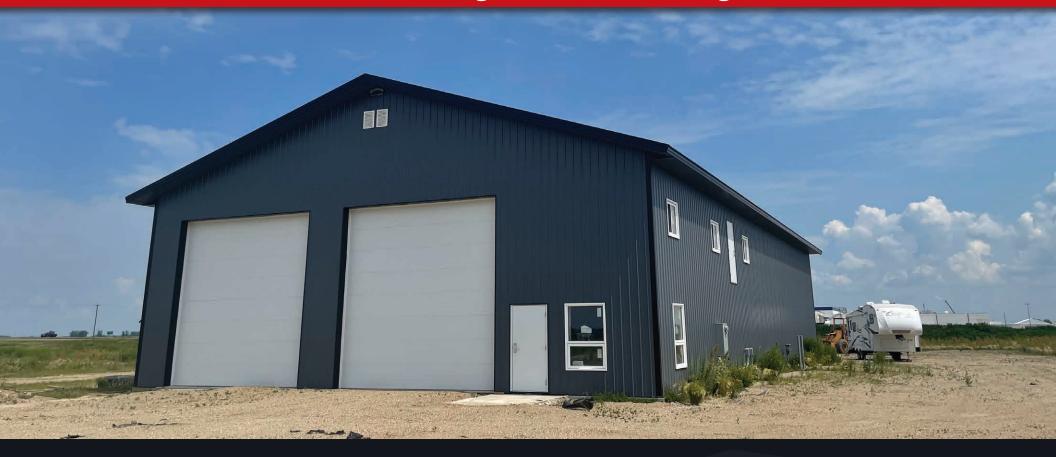

# 93 Poplar Bluff

PORTAGE LA PRAIRIE, MB

**DAWSON GROENING**, Advisor, Sales & Leasing (204) 985-1383

dawson.groening@capitalgrp.ca

ERIC OTT, Associate Vice President, Sales & Leasing (204) 985-1378

eric.ott@capitalgrp.ca

## **Property Details**

| BUILDING AREA (+/-) | 5,400 sq. ft.                           |
|---------------------|-----------------------------------------|
| LAND AREA (+/-)     | 5.12 acres                              |
| SALE PRICE          | \$1,200,000.00                          |
| PROPERTY TAXES      | \$3,880.06                              |
| LOADING             | (4) 16ft. overhead doors                |
| ZONING              | MP - Industrial Poplar Bluff Zone       |
| CLEAR HEIGHT (+/-)  | 18 ft.                                  |
| ELECTRICAL          | 400 Amp, 220 Volt, Single Phase service |
| AVAILABILITY        | Immediately                             |