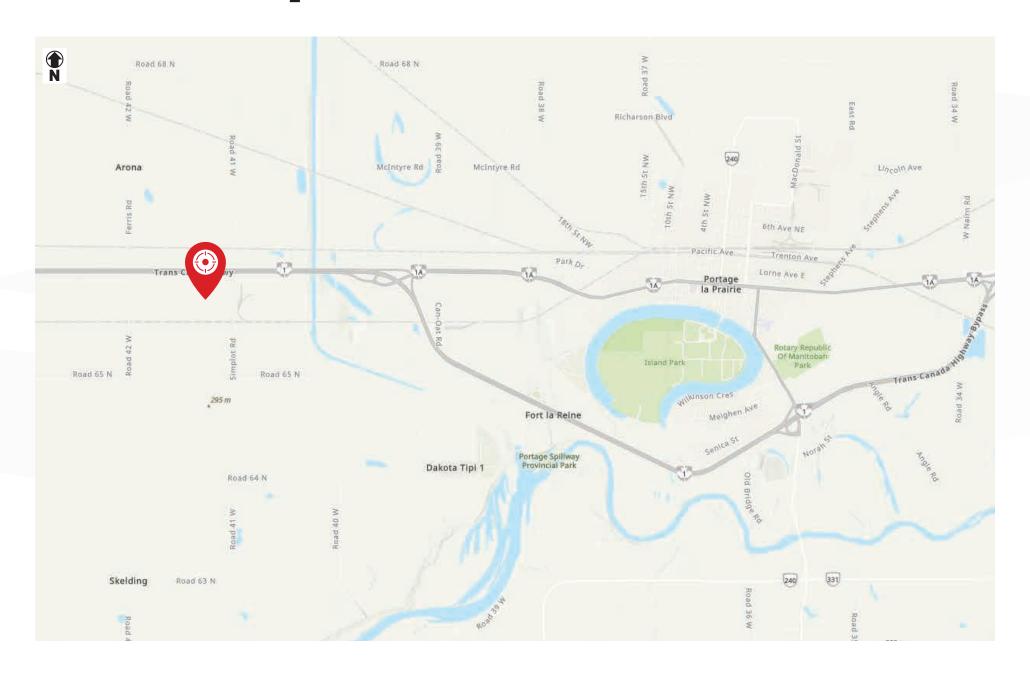

### Lot Plan

TRANS CANADA HIGHWAY SOUTH SERVICE ROAD 276 FT 276 FT 164 FT 175 FT 216 FT LOT 22 164 FT LOT 23 LOT 3 & LOT22.5 ACRES 2.0 ACRES 2.6 ACRES 2.6 ACRES PUBLIC PUBLIC 276 FT 276 FT 215 FT 340 FT 555 FT RESERVE ROAD 363 FT LOT 4 4.6 ACRES 555 FT LOT 5 PUBLIC RESERVE 4.6 ACRES LOT 20 5.1 ACRES 368 FT 356 FT 357 FT 554 FT ROAD (RD 41W) 584 FT 315 FT 268 FT LOT 6 LOT 15 LOT 17 LOT 16 LOT 14 4.8 ACRES 5.0 ACRES **SOLD** 5.0 ACRES 5.0 ACRES LOT 19 LOT 18 2.9 ACRES 2.8 ACRES 579 FT SIMPI OT 356 FT 354 FT 356 FT 268 FT PUBLIC ROAD LOT 7 6.5 ACRES 377 FT 377 FT 377 FT 378 FT 298 FT LOT 13 LOT 10 5.3 ACRES 6 610 FT LOT 8 LOT9 LOT 11 LOT 12 7.6 ACRES 5.3 ACRES 5.3 ACRES 5.3 ACRES 377 FT 377 FT 451 FT 377 FT 377 FT 682 FT

CANADIAN PACIFIC RAILWAY

### Area Overview



## **Location Map**





#### **Contact**

DAWSON GROENING, Advisor, Sales & Leasing (204) 985-1383

dawson.groening@capitalgrp.ca

ERIC OTT, Associate Vice President, Sales & Leasing (204) 985-1378

eric.ott@capitalgrp.ca

Services provided by Eric A. Ott Personal Real Estate Corporation

#### CAPITAL COMMERCIAL REAL ESTATE SERVICES INC.

300-570 Portage Avenue, Winnipeg, MB R3C 0G4 | T (204) 943-5700 | F (204) 956-2783 | capitalorp.c

Disclaimer: Capital Commercial Real Estate Services Inc. ("Capital") does not accept or assume any responsibility or liability, direct or consequential, for the information set out herein, including, without limitation, any projections, anges, opinions, assumptions and estimates obtained from third parties. This information has not been verified by Capital, and Capital does not