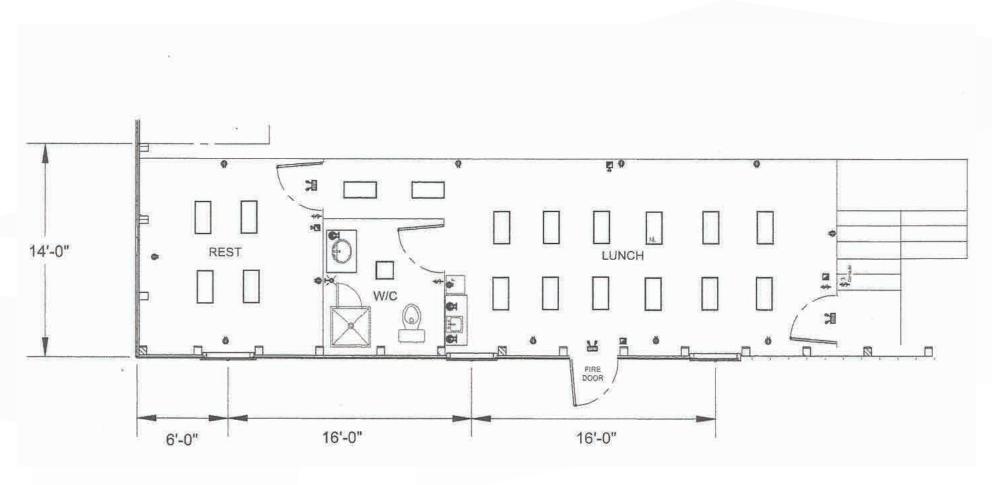

--------------|
| LAND AREA (+/-)     | 5.12 acres                              |
| SALE PRICE          | \$1,200,000.00                          |
| PROPERTY TAXES      | \$3,880.06                              |
| LOADING             | (4) 16ft. overhead doors                |
| ZONING              | MP - Industrial Poplar Bluff Zone       |
| CLEAR HEIGHT (+/-)  | 18 ft.                                  |
| ELECTRICAL          | 400 Amp, 220 Volt, Single Phase service |
| AVAILABILITY        | Immediately                             |



• Located minutes from Portage la Prairie, just off the TransCanada Highway, and immediately adjacent to Simplot, Roquette, Enns Brothers, Catapult Environmental and more





### Floor Plan

#### **MAIN FLOOR**



### Floor Plan

#### **SECOND PLAN**



### Lot Plan

TRANS CANADA HIGHWAY SOUTH SERVICE ROAD 276 FT 276 FT 164 FT 175 FT 216 FT LOT 22 164 FT LOT 23 LOT 3 & LOT22.5 ACRES 2.0 ACRES 2.6 ACRES 2.6 ACRES PUBLIC PUBLIC 276 FT 276 FT 215 FT 340 FT 555 FT RESERVE ROAD 363 FT LOT 4 4.6 ACRES 555 FT LOT 5 PUBLIC RESERVE 4.6 ACRES LOT 20 5.1 ACRES 368 FT 356 FT 357 FT 554 FT ROAD (RD 41W) 584 FT 315 FT 268 FT LOT 6 LOT 15 LOT 17 LOT 16 LOT 14 4.8 ACRES 5.0 ACRES **SOLD** 5.0 ACRES 5.0 ACRES LOT 19 LOT 18 2.9 ACRES 2.8 ACRES 579 FT SIMPI OT 356 FT 354 FT 356 FT 268 FT PUBLIC ROAD LOT 7 6.5 ACRES 377 FT 377 FT 377 FT 378 FT 298 FT LOT 13 LOT 10 5.3 ACRES 6 610 FT LOT 8 LOT9 LOT 11 LOT 12 7.6 ACRES 5.3 ACRES 5.3 ACRES 5.3 ACRES 377 FT 377 FT 451 FT 377 FT 377 FT 682 FT

CANADIAN PACIFIC RAILWAY

### Area Overview



## **Location Map**