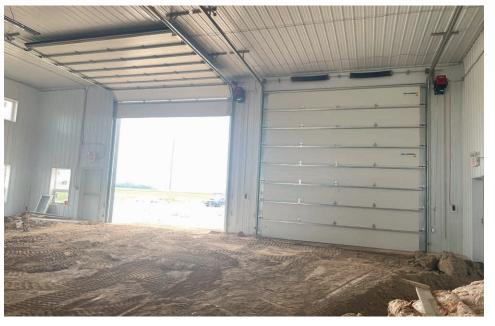

## **Property Details**

| BUILDING AREA (+/-) | 5,400 sq. ft.                           |
|---------------------|-----------------------------------------|
| LAND AREA (+/-)     | 5.12 acres                              |
| SALE PRICE          | \$1,200,000.00                          |
| PROPERTY TAXES      | \$3,880.06                              |
| LOADING             | (4) 16ft. overhead doors                |
| ZONING              | MP - Industrial Poplar Bluff Zone       |
| CLEAR HEIGHT (+/-)  | 18 ft.                                  |
| ELECTRICAL          | 400 Amp, 220 Volt, Single Phase service |
| AVAILABILITY        | Immediately                             |