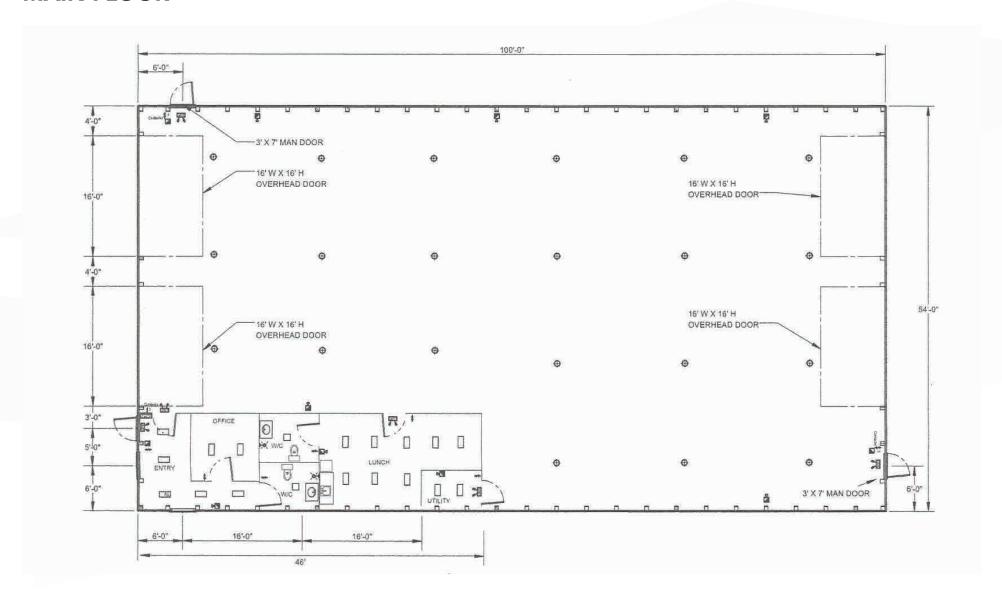

------------|-----------------------------------------|
| LAND AREA (+/-)     | 5.12 acres                              |
| SALE PRICE          | \$1,200,000.00                          |
| PROPERTY TAXES      | \$3,880.06                              |
| LOADING             | (4) 16ft. overhead doors                |
| ZONING              | MP - Industrial Poplar Bluff Zone       |
| CLEAR HEIGHT (+/-)  | 18 ft.                                  |
| ELECTRICAL          | 400 Amp, 220 Volt, Single Phase service |
| AVAILABILITY        | Immediately                             |



• Located minutes from Portage la Prairie, just off the TransCanada Highway, and immediately adjacent to Simplot, Roquette, Enns Brothers, Catapult Environmental and more





### Floor Plan

#### **MAIN FLOOR**



### Floor Plan

#### **SECOND PLAN**



### Lot Plan

TRANS CANADA HIGHWAY SOUTH SERVICE ROAD 276 FT 276 FT 164 FT 175 FT 216 FT LOT 22 164 FT LOT 23 LOT 3 & LOT22.5 ACRES 2.0 ACRES 2.6 ACRES 2.6 ACRES PUBLIC PUBLIC 276 FT 276 FT 215 FT 340 FT 555 FT RESERVE ROAD 363 FT LOT 4 4.6 ACRES 555 FT LOT 5 PUBLIC RESERVE 4.6 ACRES LOT 20 5.1 ACRES 368 FT 356 FT 357 FT 554 FT ROAD (RD 41W) 584 FT 315 FT 268 FT LOT 6 LOT 15 LOT 17 LOT 16 LOT 14 4.8 ACRES 5.0 ACRES **SOLD** 5.0 ACRES 5.0 ACRES LOT 19 LOT 18 2.9 ACRES 2.8 ACRES 579 FT SIMPI OT 356 FT 354 FT 356 FT 268 FT PUBLIC ROAD LOT 7 6.5 ACRES 377 FT 377 FT 377 FT 378 FT 298 FT LOT 13 LOT 10 5.3 ACRES 6 610 FT LOT 8 LOT9 LOT 11 LOT 12 7.6 ACRES 5.3 ACRES 5.3 ACRES 5.3 ACRES 377 FT 377 FT 451 FT 377 FT 377 FT 682 FT

CANADIAN PACIFIC RAILWAY

##