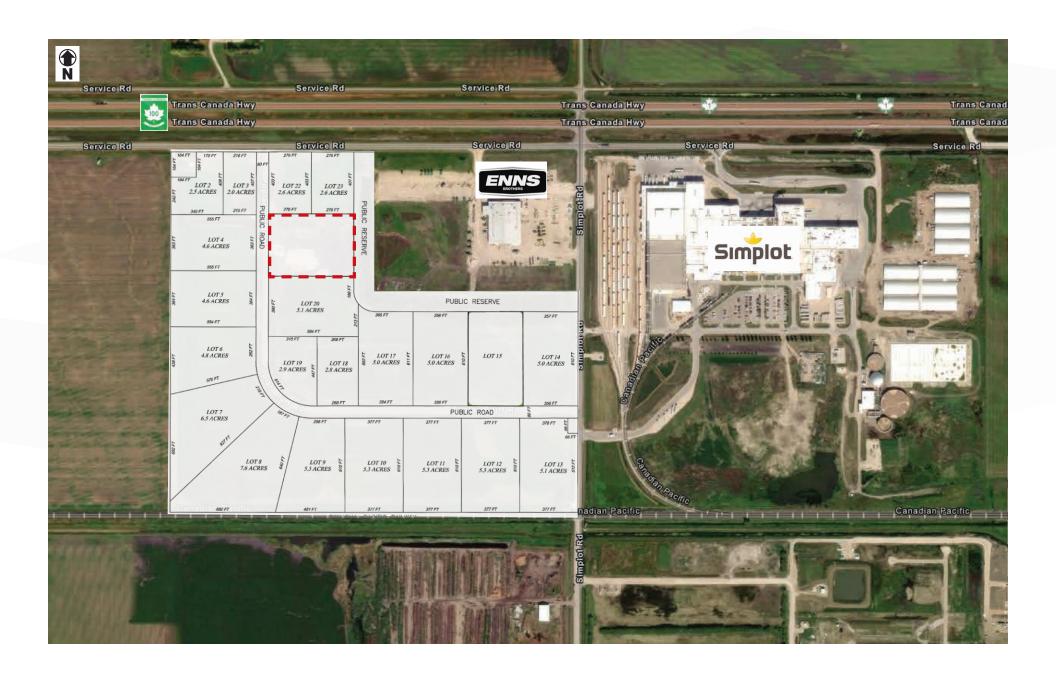

### Lot Plan

TRANS CANADA HIGHWAY SOUTH SERVICE ROAD 276 FT 276 FT 164 FT 175 FT 216 FT LOT 22 164 FT LOT 23 LOT 3 & LOT22.5 ACRES 2.0 ACRES 2.6 ACRES 2.6 ACRES PUBLIC PUBLIC 276 FT 276 FT 215 FT 340 FT 555 FT RESERVE ROAD 363 FT LOT 4 4.6 ACRES 555 FT LOT 5 PUBLIC RESERVE 4.6 ACRES LOT 20 5.1 ACRES 368 FT 356 FT 357 FT 554 FT ROAD (RD 41W) 584 FT 315 FT 268 FT LOT 6 LOT 15 LOT 17 LOT 16 LOT 14 4.8 ACRES 5.0 ACRES **SOLD** 5.0 ACRES 5.0 ACRES LOT 19 LOT 18 2.9 ACRES 2.8 ACRES 579 FT SIMPI OT 356 FT 354 FT 356 FT 268 FT PUBLIC ROAD LOT 7 6.5 ACRES 377 FT 377 FT 377 FT 378 FT 298 FT LOT 13 LOT 10 5.3 ACRES 6 610 FT LOT 8 LOT9 LOT 11 LOT 12 7.6 ACRES 5.3 ACRES 5.3 ACRES 5.3 ACRES 377 FT 377 FT 451 FT 377 FT 377 FT 682 FT

CANADIAN PACIFIC RAILWAY