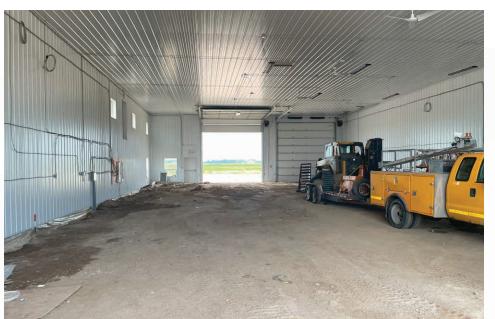

## **Property Details**

| BUILDING AREA (+/-) | 5,400 sq. ft.                           |
|---------------------|-----------------------------------------|
| LAND AREA (+/-)     | 5.12 acres                              |
| SALE PRICE          | \$1,200,000.00                          |
| PROPERTY TAXES      | \$3,880.06                              |
| LOADING             | (4) 16ft. overhead doors                |
| ZONING              | MP - Industrial Poplar Bluff Zone       |
| CLEAR HEIGHT (+/-)  | 18 ft.                                  |
| ELECTRICAL          | 400 Amp, 220 Volt, Single Phase service |
| AVAILABILITY        | Immediately                             |