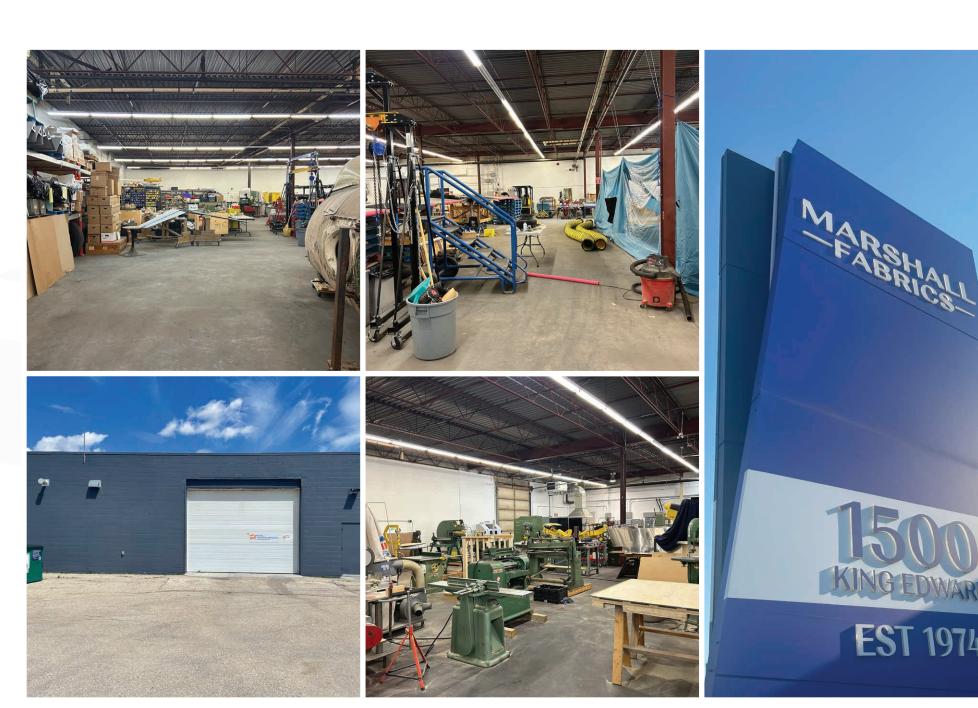

|
| AREA AVAILABLE (+/-) | Unit 4: 16,000 sq. ft.           |
| BASIC RENTAL RATE    | Market Rates (TBN)               |
| ADDITIONAL RENT      | \$3.00 per sq. ft. (est. 2024)   |
| ZONING               | M2 - Manufacturing General       |
| YEAR BUILT           | 1960 (with addition on 1975)     |
| CLEAR HEIGHT (+/-)   | 14 ft.                           |
| LOADING              | (1) 12'H x 16'W Grade Level Door |
| ELECTRICAL           | 400 Amp, 208 Volt, 3 Phase       |
| HEADLEASE EXPIRY     | September 30, 2027               |
| LUCULICUTS           |                                  |

#### **HIGHLIGHTS**

- Excellent exposure on King Edward Street
- Close Proximity to James Richardson International Airport
- Compound included





## Floor Plan



## **Photos**



## **Location Aerial**





## **Drive Time Analysis**















### Contact

GARY GOODMAN, Vice President, Sales & Leasing (204) 997-4831

gary.goodman@capitalgrp.ca

ERIC OTT, Associate Vice President, Sales & Leasing (204) 985-1378

eric.ott@capitalgrp.ca

Services provided by Eric A. Ott Personal Real Estate Corporation

#### CAPITAL COMMERCIAL REAL ESTATE SERVICES INC.

300-570 Portage Avenue, Winnipeg, MB R3C 0G4 | T (204) 943-5700 | F (204) 956-2783 | capitalgra ca

Disclaimer: Capital Commercial Real Estate Services Inc. ("Capital") does not accept or assume any responsibility or liability, direct or consequential, for the information set out herein, including, without limitation, any projections, images, opinions, assumptions and estimates obtained from third parties. This