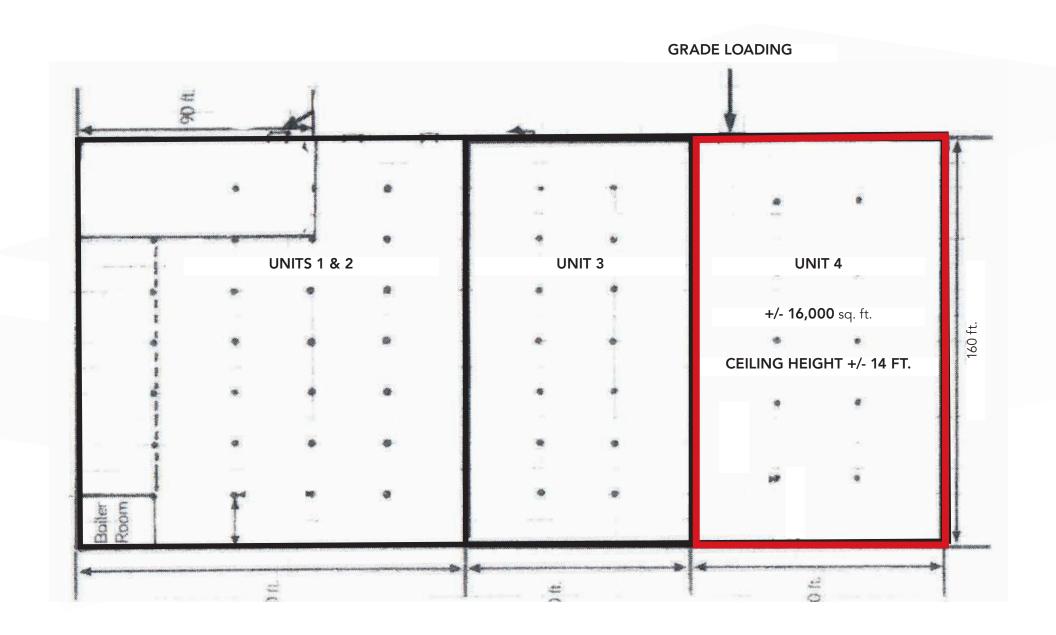

#### **PROPERTY DETAILS**

| BUILDING AREA (+/-)  | 54,400 sq. ft.                   |
|----------------------|----------------------------------|
| LAND AREA (+/-)      | 2.60 acres                       |
| AREA AVAILABLE (+/-) | Unit 4: 16,000 sq. ft.           |
| BASIC RENTAL RATE    | Market Rates (TBN)               |
| ADDITIONAL RENT      | \$3.00 per sq. ft. (est. 2024)   |
| ZONING               | M2 - Manufacturing General       |
| YEAR BUILT           | 1960 (with addition on 1975)     |
| CLEAR HEIGHT (+/-)   | 14 ft.                           |
| LOADING              | (1) 12'H x 16'W Grade Level Door |
| ELECTRICAL           | 400 Amp, 208 Volt, 3 Phase       |
| HEADLEASE EXPIRY     | September 30, 2027               |
| LUCULICUTS           |                                  |

## Floor Plan