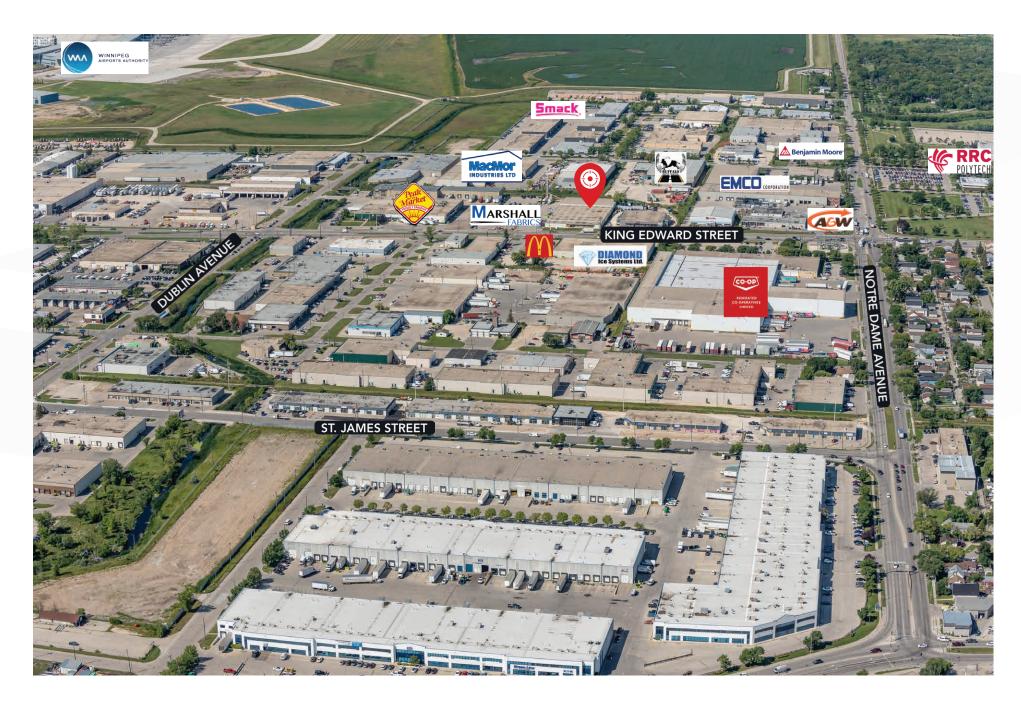

ILABLE (+/-) | Unit 4: 16,000 sq. ft.           |
| BASIC RENTAL RATE    | Market Rates (TBN)               |
| ADDITIONAL RENT      | \$3.00 per sq. ft. (est. 2024)   |
| ZONING               | M2 - Manufacturing General       |
| YEAR BUILT           | 1960 (with addition on 1975)     |
| CLEAR HEIGHT (+/-)   | 14 ft.                           |
| LOADING              | (1) 12'H x 16'W Grade Level Door |
| ELECTRICAL           | 400 Amp, 208 Volt, 3 Phase       |
| HEADLEASE EXPIRY     | September 30, 2027               |
| LUCULICUTS           |                                  |

#### **HIGHLIGHTS**

- Excellent exposure on King Edward Street
- Close Proximity to James Richardson International Airport
- Compound included





## Floor Plan



## **Photos**



## **Location Aerial**





## **Drive Time Analysis**















### Contact

GARY GOODMAN, Vice President, Sales & Leasing (204) 997-4831

gary.goodman@capitalgrp.ca

ERIC OTT, Associate Vice President, Sales & Leasing (204) 985-1378

eric.ott@capitalgrp.ca

Services provided by Eric A. Ott Personal Real Estate Corporation

#### CAPITAL COMMERCIAL REAL ESTATE SERVICES INC.

300-570 Portage Avenue, Winnipeg, MB R3C 0G4 | T (204) 943-5700 | F (204) 956-2783 | capitalgra ca

Disclaimer: Capital Commercial Real Estate Services Inc. ("Capital") does not accept or assume any responsibility or liability, direct or consequential, for the information set out herein, including, without limitation, any projections, images, opinions, assumptions and estimates obtained from third parties. This information has not been ver