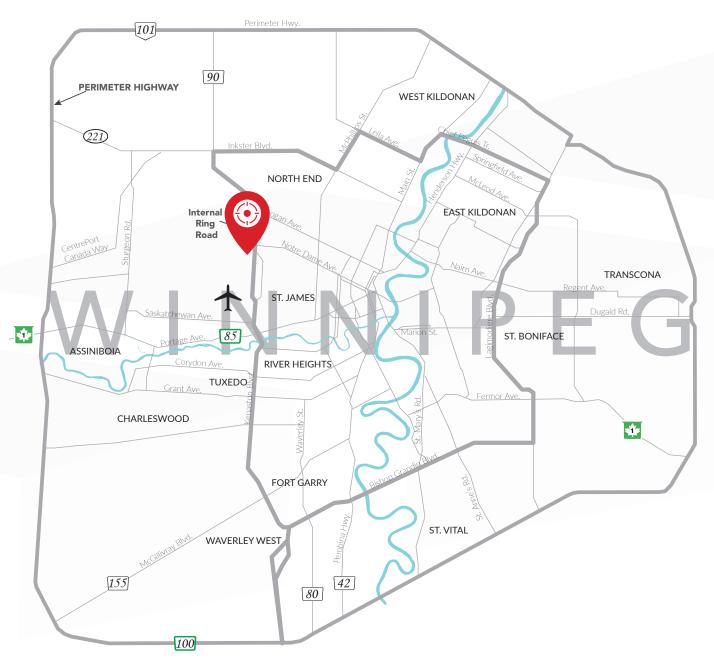

sq. ft.           |
| BASIC RENTAL RATE    | Market Rates (TBN)               |
| ADDITIONAL RENT      | \$3.00 per sq. ft. (est. 2024)   |
| ZONING               | M2 - Manufacturing General       |
| YEAR BUILT           | 1960 (with addition on 1975)     |
| CLEAR HEIGHT (+/-)   | 14 ft.                           |
| LOADING              | (1) 12'H x 16'W Grade Level Door |
| ELECTRICAL           | 400 Amp, 208 Volt, 3 Phase       |
| HEADLEASE EXPIRY     | September 30, 2027               |
| LUCULICUTS           |                                  |

#### **HIGHLIGHTS**

- Excellent exposure on King Edward Street
- Close Proximity to James Richardson International Airport
- Compound included





## Floor Plan



## **Photos**



## **Location Aerial**





## **Drive Time Analysis**















### Contact

GARY GOODMAN, Vice President, Sales & Leasing (204) 997-4831

gary.goodman@capitalgrp.ca

ERIC OTT, Associate Vice President, Sales & Leasing (204) 985-1378

eric.ott@capitalgrp.ca

Services provided by Eric A. Ott Personal Real Estate Corporation

#### CAPITAL COMMERCIAL REAL ESTATE SERVICES INC.

300-570 Portage Avenue, Winnipeg, MB R3C 0G4 | T (204) 943-5700 | F (204) 956-2783 | capitalgra ca

Disclaimer: Capital Commercial Real Estate Services Inc. ("Capital") does not accept or assume any responsibility or liability, direct or consequential, for the information set out herein, including, without limitation, any projections, images, opinions, assumptions and estimates obtained from third parties. This information has not been verified by Capital, and Capital