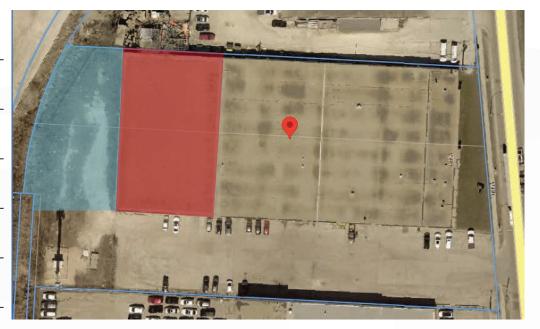

AREA (+/-)      | 2.60 acres                       |
| AREA AVAILABLE (+/-) | Unit 4: 16,000 sq. ft.           |
| BASIC RENTAL RATE    | Market Rates (TBN)               |
| ADDITIONAL RENT      | \$3.00 per sq. ft. (est. 2024)   |
| ZONING               | M2 - Manufacturing General       |
| YEAR BUILT           | 1960 (with addition on 1975)     |
| CLEAR HEIGHT (+/-)   | 14 ft.                           |
| LOADING              | (1) 12'H x 16'W Grade Level Door |
| ELECTRICAL           | 400 Amp, 208 Volt, 3 Phase       |
| HEADLEASE EXPIRY     | September 30, 2027               |
| LUCULICUTS           |                                  |

#### **HIGHLIGHTS**

- Excellent exposure on King Edward Street
- Close Proximity to James Richardson International Airport
- Compound included





## Floor Plan



## **Photos**



## **Location Aerial**





## **Drive Time Analysis**















### Contact

GARY GOODMAN, Vice President, Sales & Leasing (204) 997-4831

gary.goodman@capitalgrp.ca

ERIC OTT, Associate Vice President, Sales & Leasing (204) 985-1378

eric.ott@capitalgrp.ca

Services provided by Eric A. Ott Personal Real Estate Corporation

#### CAPITAL COMMERCIAL REAL ESTATE SERVICES INC.

300-570 Portage Avenue, Winnipeg, MB R3C 0G4 | T (204) 943-5700 | F (204) 956-2783 | capitalgra ca

Disclaimer: Capital Commercial Real Estate Services Inc. ("Capital") does not accept or assume any responsibility or liability, direct or consequential, for the information set out herein, including, without limitation, any projections, images, opinions, assumptions and estimate