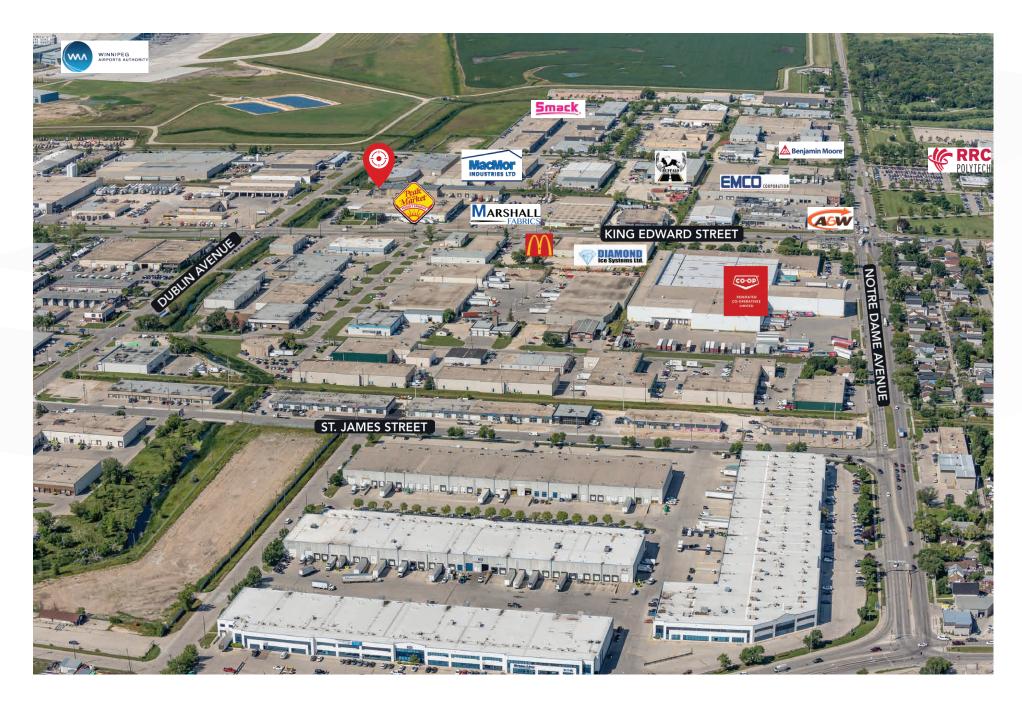

Dublin Avenue

WINNIPEG, MB

Luke Paulsen, Vice President, Sales & Leasing (204) 985-1358

luke.paulsen@capitalgrp.ca

Services provided by Luke Paulsen Personal Real Estate Corporation



capitalgrp.ca

#### **Property Details**

**BUILDING AREA (+/-)** 30,832 sq. ft.

AREA AVAILABLE (+/-) 1,600 sq. ft.

NET RENTAL RATE \$14.95 per sq. ft.

ADDITIONAL RENT \$6.77 per sq. ft.

**ZONING** M2 Industrial

AVAILABILITY November 1, 2024

#### **HIGHLIGHTS**

- Turn key built out office space
- Signage opportunity available
- Ample on-site parking
- Located within close proximity to the amenities of Polo Park Shopping Centre, the St. James retail node and the James Richardson International Airport













### Floor Plan





## **Drive Time Analysis**













## **Location Aerial**







# Contact INDEPENDENT SUPPLY COMPANY

LUKE PAULSEN, Vice President, Sales & Leasing (204) 985-1358

luke.paulsen@capitalgrp.ca

Services provided by Luke Paulsen Personal Real Estate Corporation

#### CAPITAL COMMERCIAL REAL ESTATE SERVICES INC.

300-570 Portage Avenue, Winnipeg, MB R3C 0G4 | T (204) 943-5700 | F (204) 956-2783 | capitalgrp.ca

Disclaimer: Capital Commercial Real Estate Services Inc. ("Capital") does not accept or assume any responsibility or liability, direct or consequential, for the information set out herein, including, without limitation, any projections, images, opinions, assumptions and estimates obtained from third parties. This information has not been verified by Capital, and Capital does not guarantee the accuracy, correctness and completeness of this inform