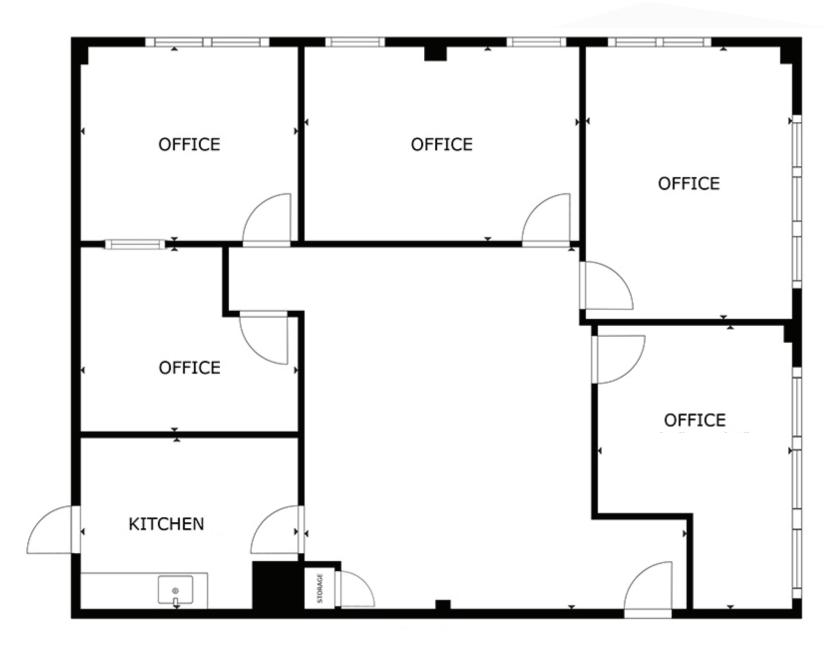

lly Built-Out Second Floor Office Space ~



**FOR LEASE** 

# 1791 Dublin Avenue

WINNIPEG, MB

Luke Paulsen, Vice President, Sales & Leasing (204) 985-1358

luke.paulsen@capitalgrp.ca

Services provided by Luke Paulsen Personal Real Estate Corporation



capitalgrp.ca

#### **Property Details**

**BUILDING AREA (+/-)** 30,832 sq. ft.

AREA AVAILABLE (+/-) 1,600 sq. ft.

NET RENTAL RATE \$14.95 per sq. ft.

ADDITIONAL RENT \$6.77 per sq. ft.

**ZONING** M2 Industrial

AVAILABILITY November 1, 2024

#### **HIGHLIGHTS**

- Turn key built out office space
- Signage opportunity available
- Ample on-site parking
- Located within close proximity to the amenities of Polo Park Shopping Centre, the St. James retail node and the James Richardson International Airport













### Floor Plan





## **Drive Time Analysis**













## **Location Aerial**







# Contact INDEPENDENT SUPPLY COMPANY

LUKE PAULSEN, Vice President, Sales & Leasing (204) 985-1358

luke.paulsen@capitalgrp.ca

Services provided by Luke Paulsen Personal Real Estate Corporation

#### CAPITAL COMMERCIAL REAL ESTATE SERVICES INC.

300-570 Portage Avenue, Winnipeg, MB R3C 0G4 | T (204) 943-5700 | F (204) 956-2783 | capitalgrp.ca

Disclaimer: Capital Commercial Real Estate Services Inc. ("Capital") does not accept or assume any responsibility or liability, direct or consequential, for the information set out herein, including, without limitation, any projections, images, opinions, assumptions and estimates obtained from third parties. This information has not been verified by Capital, and Capital does not