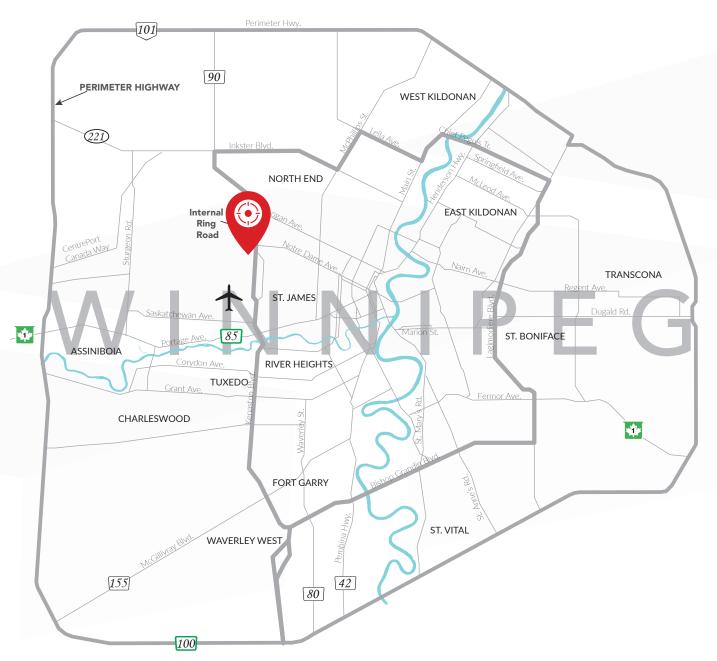

ice Space ~



**FOR LEASE** 

# 1791 Dublin Avenue

WINNIPEG, MB

Luke Paulsen, Vice President, Sales & Leasing (204) 985-1358

luke.paulsen@capitalgrp.ca

Services provided by Luke Paulsen Personal Real Estate Corporation



capitalgrp.ca

#### **Property Details**

**BUILDING AREA (+/-)** 30,832 sq. ft.

AREA AVAILABLE (+/-) 1,600 sq. ft.

NET RENTAL RATE \$14.95 per sq. ft.

ADDITIONAL RENT \$6.77 per sq. ft.

**ZONING** M2 Industrial

AVAILABILITY November 1, 2024

#### **HIGHLIGHTS**

- Turn key built out office space
- Signage opportunity available
- Ample on-site parking
- Located within close proximity to the amenities of Polo Park Shopping Centre, the St. James retail node and the James Richardson International Airport













### Floor Plan





## **Drive Time Analysis**













## **Location Aerial**







# Contact INDEPENDENT SUPPLY COMPANY

LUKE PAULSEN, Vice President, Sales & Leasing (204) 985-1358

luke.paulsen@capitalgrp.ca

Services provided by Luke Paulsen Personal Real Estate Corporation

#### CAPITAL COMMERCIAL REAL ESTATE SERVICES INC.

300-570 Portage Avenue, Winnipeg, MB R3C 0G4 | T (204) 943-5700 | F (204) 956-2783 | capitalgrp.ca

Disclaimer: Capital Commercial Real Estate Services Inc. ("Capital") does not accept or assume any responsibility or liability, direct or consequential, for the information set out herein, including, without limitation, any projections, images, opinions, assumptions and estimates obtained from third parties. This information has not been verified by Capital, and Capital does not guarantee the accuracy, corre