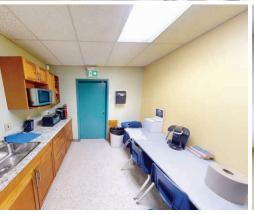

#### ~ Fully Built-Out Second Floor Office Space ~

**FOR LEASE** 

#### **HIGHLIGHTS**

- Turn key built out office space
- Signage opportunity available
- Ample on-site parking
- Located within close proximity to the amenities of Polo Park Shopping Centre, the St. James retail node and the James Richardson International Airport