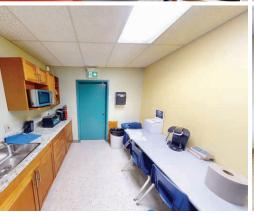

#### ~ Fully Built-Out Second Floor Office Space ~

**FOR LEASE** 

#### **HIGHLIGHTS**

- Turn key built out office space
- Signage opportunity available
- Ample on-site parking
- Located within close proximity to the amenities of Polo Park Shopping Centre, the St. James retail node and the James Richardson International Airport