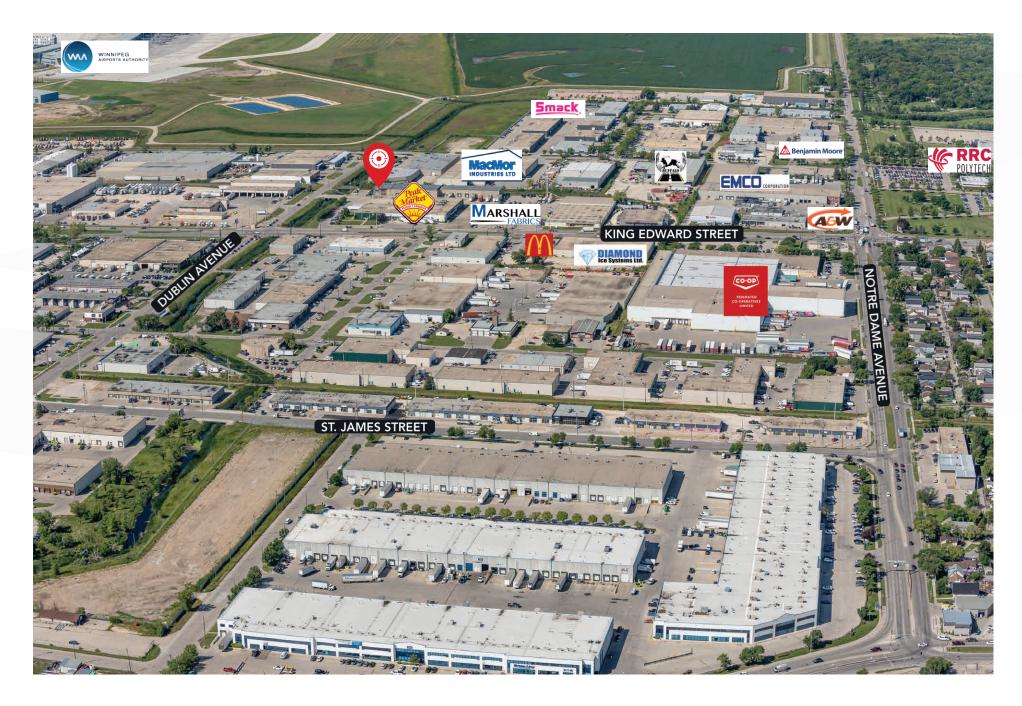

Dublin Avenue

WINNIPEG, MB

Luke Paulsen, Vice President, Sales & Leasing (204) 985-1358

luke.paulsen@capitalgrp.ca

Services provided by Luke Paulsen Personal Real Estate Corporation



capitalgrp.ca

#### **Property Details**

**BUILDING AREA (+/-)** 30,832 sq. ft.

AREA AVAILABLE (+/-) 1,600 sq. ft.

NET RENTAL RATE \$14.95 per sq. ft.

ADDITIONAL RENT \$6.77 per sq. ft.

**ZONING** M2 Industrial

**AVAILABILITY** Immediately

#### **HIGHLIGHTS**

- Turn key built out office space
- Signage opportunity available
- Ample on-site parking
- Located within close proximity to the amenities of Polo Park Shopping Centre, the St. James retail node and the James Richardson International Airport













### Floor Plan





## **Drive Time Analysis**













## **Location Aerial**







# Contact INDEPENDENT SUPPLY COMPANY

LUKE PAULSEN, Vice President, Sales & Leasing (204) 985-1358

luke.paulsen@capitalgrp.ca

Services provided by Luke Paulsen Personal Real Estate Corporation

#### CAPITAL COMMERCIAL REAL ESTATE SERVICES INC.

300-570 Portage Avenue, Winnipeg, MB R3C 0G4 | T (204) 943-5700 | F (204) 956-2783 | capitalgrp.ca

Disclaimer: Capital Commercial Real Estate Services Inc. ("Capital") does not accept or assume any responsibility or liability, direct or consequential, for the information set out herein, including, without limitation, any projections, images, opinions, assumptions and estimates obtained from third parties. This information has not been verified by Capital, and Capital does not guarantee the accuracy, correctness and completeness of this inform