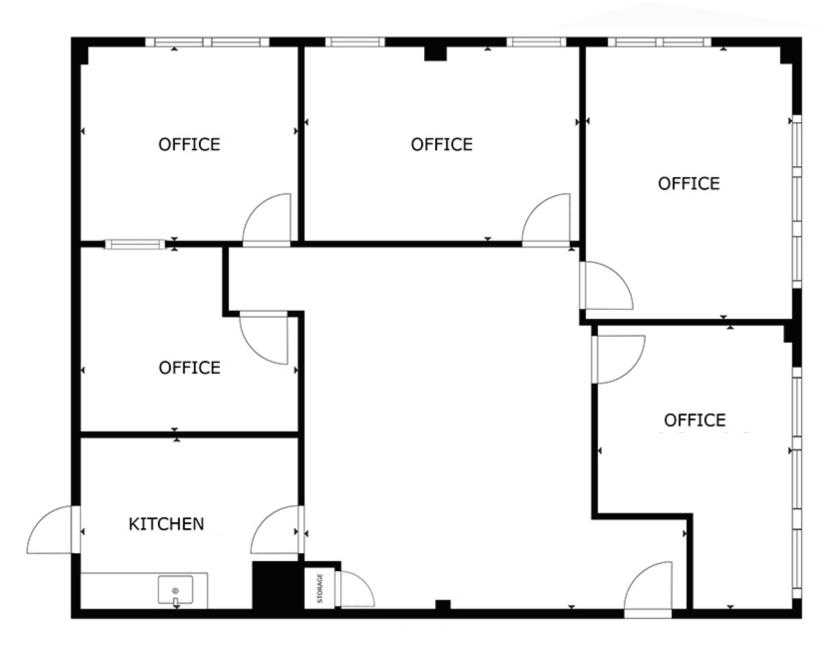

ully Built-Out Second Floor Office Space ~



**FOR LEASE** 

# 1791 Dublin Avenue

WINNIPEG, MB

Luke Paulsen, Vice President, Sales & Leasing (204) 985-1358

luke.paulsen@capitalgrp.ca

Services provided by Luke Paulsen Personal Real Estate Corporation



capitalgrp.ca

#### **Property Details**

**BUILDING AREA (+/-)** 30,832 sq. ft.

AREA AVAILABLE (+/-) 1,600 sq. ft.

NET RENTAL RATE \$14.95 per sq. ft.

ADDITIONAL RENT \$6.77 per sq. ft.

**ZONING** M2 Industrial

**AVAILABILITY** Immediately

#### **HIGHLIGHTS**

- Turn key built out office space
- Signage opportunity available
- Ample on-site parking
- Located within close proximity to the amenities of Polo Park Shopping Centre, the St. James retail node and the James Richardson International Airport













### Floor Plan





## **Drive Time Analysis**













## **Location Aerial**







# Contact INDEPENDENT SUPPLY COMPANY

LUKE PAULSEN, Vice President, Sales & Leasing (204) 985-1358

luke.paulsen@capitalgrp.ca

Services provided by Luke Paulsen Personal Real Estate Corporation

#### CAPITAL COMMERCIAL REAL ESTATE SERVICES INC.

300-570 Portage Avenue, Winnipeg, MB R3C 0G4 | T (204) 943-5700 | F (204) 956-2783 | capitalgrp.ca

Disclaimer: Capital Commercial Real Estate Services Inc. ("Capital") does not accept or assume any responsibility or liability, direct or consequential, for the information set out herein, including, without limitation, any projections, images, opinions, assumptions and estimates obtained from third parties. This information has not been verified by Capital, and Capital does not