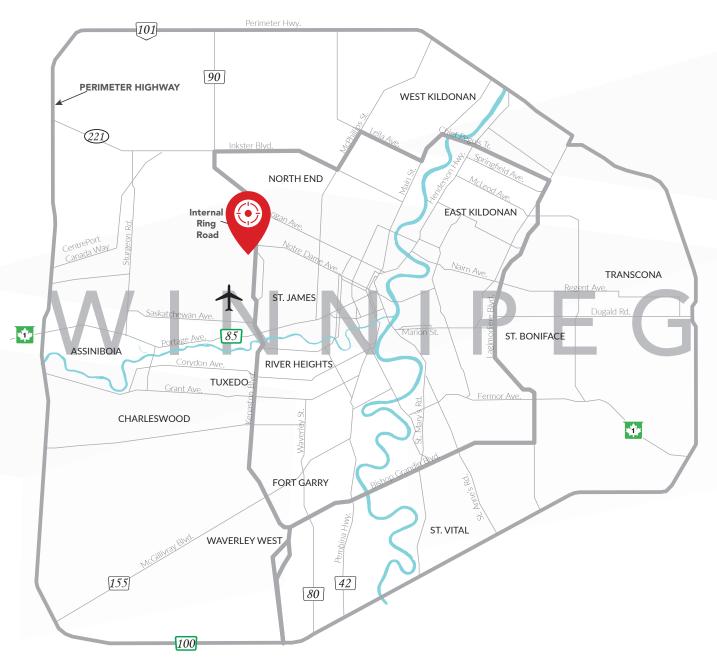

fice Space ~



**FOR LEASE** 

# 1791 Dublin Avenue

WINNIPEG, MB

Luke Paulsen, Vice President, Sales & Leasing (204) 985-1358

luke.paulsen@capitalgrp.ca

Services provided by Luke Paulsen Personal Real Estate Corporation



capitalgrp.ca

#### **Property Details**

**BUILDING AREA (+/-)** 30,832 sq. ft.

AREA AVAILABLE (+/-) 1,600 sq. ft.

NET RENTAL RATE \$14.95 per sq. ft.

ADDITIONAL RENT \$6.77 per sq. ft.

**ZONING** M2 Industrial

**AVAILABILITY** Immediately

#### **HIGHLIGHTS**

- Turn key built out office space
- Signage opportunity available
- Ample on-site parking
- Located within close proximity to the amenities of Polo Park Shopping Centre, the St. James retail node and the James Richardson International Airport













### Floor Plan





## **Drive Time Analysis**













## **Location Aerial**







# Contact INDEPENDENT SUPPLY COMPANY

LUKE PAULSEN, Vice President, Sales & Leasing (204) 985-1358

luke.paulsen@capitalgrp.ca

Services provided by Luke Paulsen Personal Real Estate Corporation

#### CAPITAL COMMERCIAL REAL ESTATE SERVICES INC.

300-570 Portage Avenue, Winnipeg, MB R3C 0G4 | T (204) 943-5700 | F (204) 956-2783 | capitalgrp.ca

Disclaimer: Capital Commercial Real Estate Services Inc. ("Capital") does not accept or assume any responsibility or liability, direct or consequential, for the information set out herein, including, without limitation, any projections, images, opinions, assumptions and estimates obtained from third parties. This information has not been verified by Capital, and Capital does not guarantee the accuracy, corre