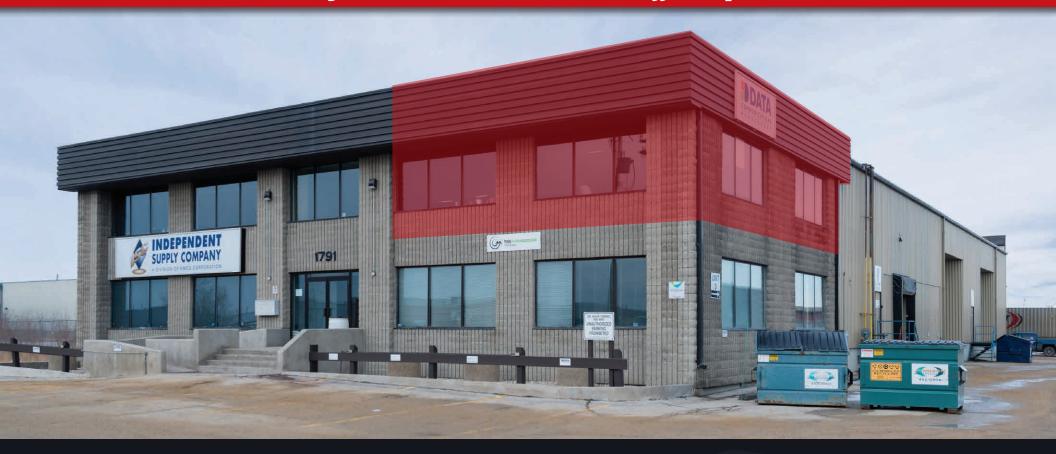

# 1791 Dublin Avenue

WINNIPEG, MB

Luke Paulsen, Vice President, Sales & Leasing (204) 985-1358

luke.paulsen@capitalgrp.ca

Services provided by Luke Paulsen Personal Real Estate Corporation

capitalgrp.ca

#### **Property Details**

**BUILDING AREA (+/-)** 30,832 sq. ft.

AREA AVAILABLE (+/-) 1,600 sq. ft.

NET RENTAL RATE \$14.95 per sq. ft.

ADDITIONAL RENT \$6.77 per sq. ft.

**ZONING** M2 Industrial

**AVAILABILITY** Immediately

#### **HIGHLIGHTS**

- Turn key built out office space
- Signage opportunity available
- Ample on-site parking
- Located within close proximity to the amenities of Polo Park Shopping Centre, the St. James retail node and the James Richardson International Airport

# Contact INDEPENDENT SUPPLY COMPANY

LUKE PAULSEN, Vice President, Sales & Leasing (204) 985-1358

luke.paulsen@capitalgrp.ca

Services provided by Luke Paulsen Personal Real Estate Corporation