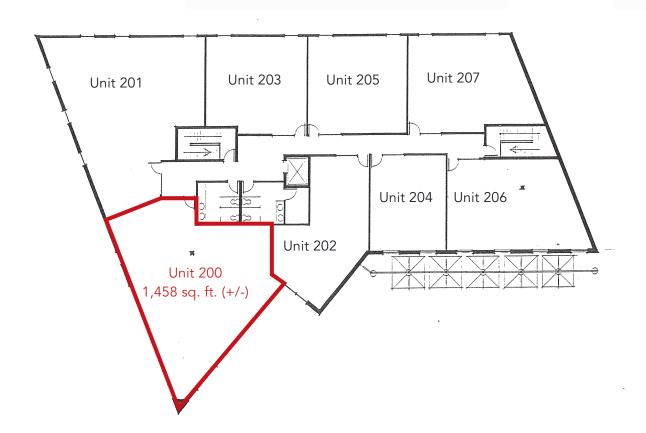

#### **FLOOR PLAN**

#### **CONSISTS OF:**

- Reception
- Storage room
- Private offices
- Boardroom

### **SECOND FLOOR**