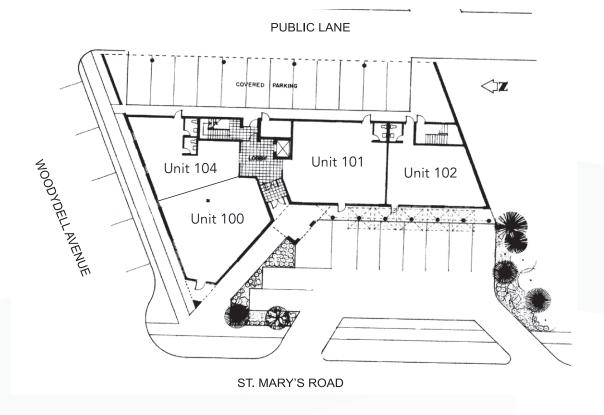

t. Mary's Road WINNIPEG, MB

BRETT CHARTIER, Associate Vice President, Sales & Leasing (204) 985-1366

brett.charteir@capitalgrp.ca

# **Property Details**

**AREA AVAILABLE (+/-)** Unit 200: 1,458 sq. ft.

**ASKING NET RENT** \$17.95 per sq. ft.

**ADDITIONAL RENT** \$9.35 per sq. ft. (plus management fee equal to 5% Gross Rent)

AVAILABILITY July 1, 2024

#### **PROPERTY HIGHLIGHTS**

- Developed move-in ready office space
- Elevator servicing main and second floor
- Located on a major traffic route
- Exterior building signage opportunity available
- Close Proximity to St. Vital Shopping Centre and all St. Vital amenities
- On-site parking available

#### **FLOOR PLAN**

#### **CONSISTS OF:**

- Reception
- Storage room
- Private offices
- Boardroom



## Floor Plan

### **MAIN FLOOR**



### **SECOND FLOOR**



# **Retail Aerial**







### CAPITAL COMMERCIAL REAL ESTATE SERVICES INC.

BRETT CHARTIER, Associate Vice President, Sales & Leasing

(204) 985-1366

300-570 Portage Avenue, Winnipeg, MB R3C 0G4 | T (204) 943-5700 | F (204) 956-2783 | capitalgrp.ca

Disclaimer: Capital Commercial Real Estate Services Inc. ("Capital") does not accept or assume any responsibility or liability, direct or consequential, for the information set out herein, including, without limitation, any projections, images, opinions, assumptions and estimates obtained from third parties. This information has not been verified by Capital, and Capital does not guarantee the accuracy, correctness and completeness of this information. The recipient of this information should take such steps as the re