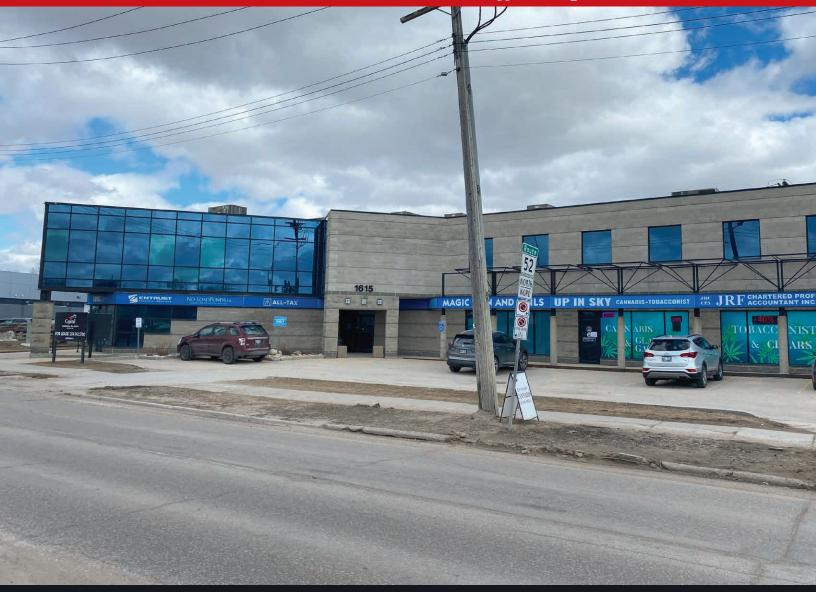

~ Second Floor Suburban Office Space ~

**FOR LEASE** 

# 1615 St. Mary's Road WINNIPEG, MB

BRETT CHARTIER, Associate Vice President, Sales & Leasing (204) 985-1366

brett.charteir@capitalgrp.ca

#### **PROPERTY HIGHLIGHTS**

- Developed move-in ready office space
- Elevator servicing main and second floor
- Located on a major traffic route
- Exterior building signage opportunity available
- Close Proximity to St. Vital Shopping Centre and all St. Vital amenities
- On-site parking available