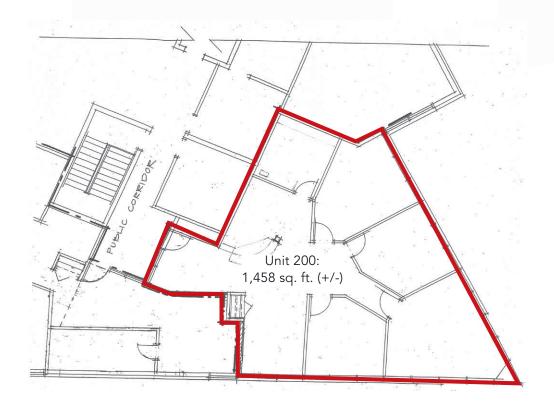

#### **FLOOR PLAN**

#### **CONSISTS OF:**

- Reception
- Storage room
- Private offices
- Boardroom

### **SECOND FLOOR**