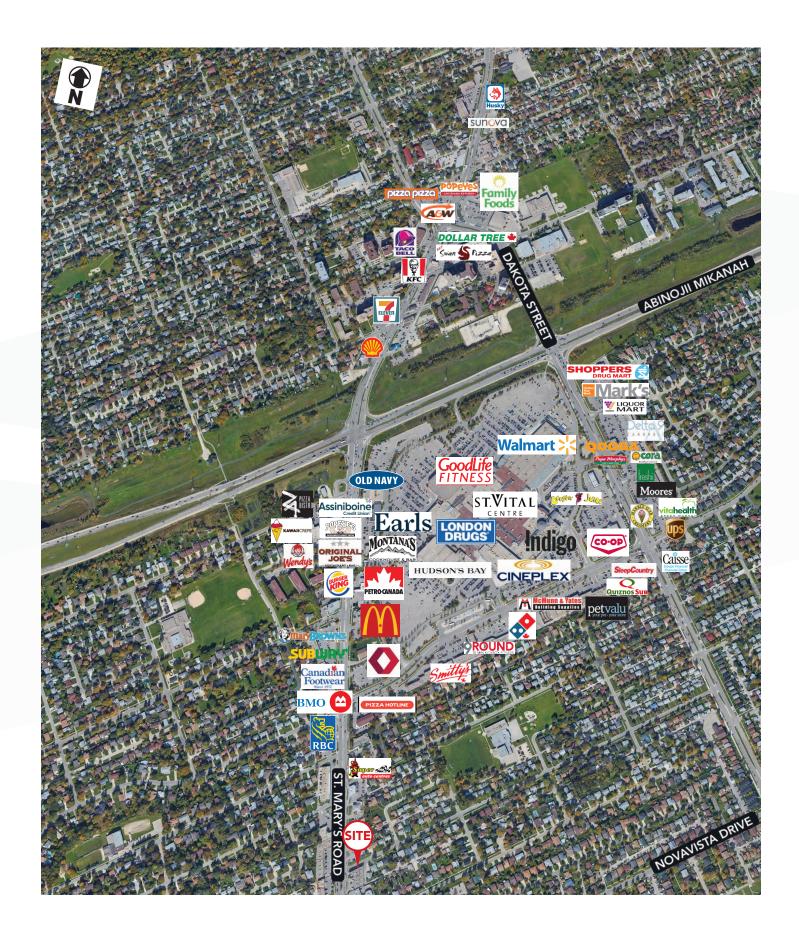

sociate Vice President, Sales & Leasing (204) 985-1366

brett.charteir@capitalgrp.ca

# **Property Details**

**AREA AVAILABLE (+/-)** Unit 200: 1,458 sq. ft.

**ASKING NET RENT** \$17.95 per sq. ft.

**ADDITIONAL RENT** \$9.35 per sq. ft. (plus management fee equal to 5% Gross Rent)

AVAILABILITY July 1, 2024

#### **PROPERTY HIGHLIGHTS**

- Developed move-in ready office space
- Elevator servicing main and second floor
- Located on a major traffic route
- Exterior building signage opportunity available
- Close Proximity to St. Vital Shopping Centre and all St. Vital amenities
- On-site parking available

#### **FLOOR PLAN**

#### **CONSISTS OF:**

- Reception
- Storage room
- Private offices
- Boardroom



## Floor Plan

### **MAIN FLOOR**



### **SECOND FLOOR**



# **Retail Aerial**







### CAPITAL COMMERCIAL REAL ESTATE SERVICES INC.

BRETT CHARTIER, Associate Vice President, Sales & Leasing

(204) 985-1366

300-570 Portage Avenue, Winnipeg, MB R3C 0G4 | T (204) 943-5700 | F (204) 956-2783 | capitalgrp.ca

Disclaimer: Capital Commercial Real Estate Services Inc. ("Capital") does not accept or assume any responsibility or liability, direct or consequential, for the information set out herein, including, without limitation, any projections, images, opinions, assumptions and estimates obtained from third parties. This information has not been verified by Capital, and Capital does not guarantee the accuracy, correctness and completeness of this information. The recipient of this information should take such steps as the recipient may deem necessary to verify the inform