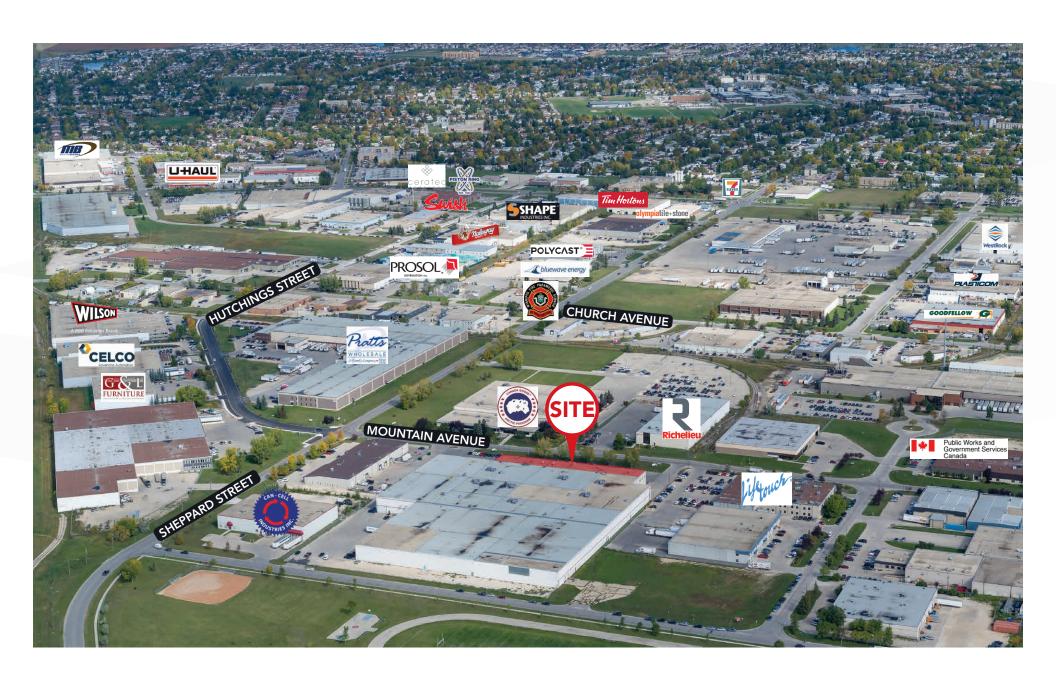

ices provided by Eric A. Ott Personal Real Estate Corporation

# **Property Overview**

#### **PROPERTY DETAILS**

AREA AVAILABLE (+/-)

| Second Floor | 13,260 sq. ft.  |
|--------------|-----------------|
| Main Floor   | 7,332 sq. ft.   |
| Main Floor   | 2,923 sq. ft.   |
| Total        | 23,515 sq. ft.* |

\*Requests for alternative demising configurations will be considered

### **PROPERTY HIGHLIGHTS**

- Multiple configurations of offices on two floors
- Ample on-site parking
- Strategically located in Inkster Industrial Park
- Short term leases available

### **FLOOR PLAN**

#### **MAIN FLOOR**



#### **SECOND FLOOR**



# Site Plan



## **Exterior Photos**









# **Interior Photos**

## **MAIN FLOOR**



# **Interior Photos**

## **SECOND FLOOR**





# **Location Aerial**



# Site Aerial



# Northwest Winnipeg Aerial





## Contact

TREVOR CLAY, Broker. Principal (204) 985-1365

trevor.clav@capitalgrp.ca

Services provided by Trevor Clay Personal Real Estate Corporation

GARY GOODMAN, Vice President, Sales & Leasing (204) 997-4831

All manth

gary.goodman@capitalgrp-ca

ERIC OTT, Associate Vice President, Sales & Leasing (204) 985-1378

eric.ott@capitalarp.c

Services provided by Eric A. Ott Personal Real Estate Corporation

### CAPITAL COMMERCIAL REAL ESTATE SERVICES INC.

300-570 Portage Avenue, Winnipeg, MB R3C 0G4 | T (204) 943-5700 | F (204) 956-2783 | capitalgrp.ca

Disclaimer: Capital Commercial Real Estate Services Inc. ("Capital") does not accept or assume any responsibility or liability, direct or consequential, for the information set out herei