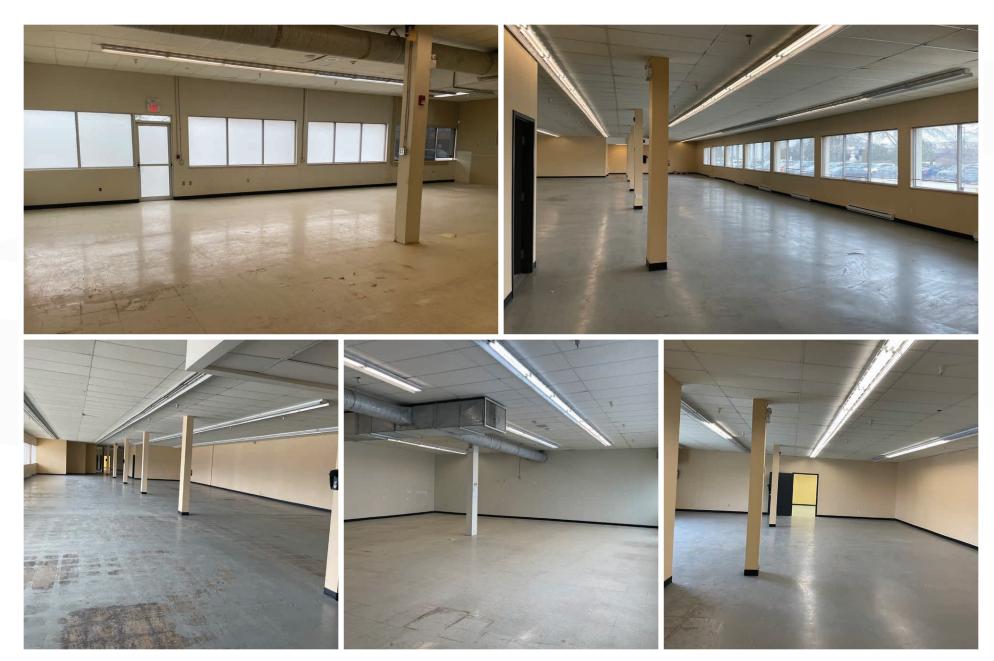

e President, Sales & Leasing (204) 985-1378

eric.ott@capitalgrp.ca

Services provided by Eric A. Ott Personal Real Estate Corporation

# **Property Overview**

#### **PROPERTY DETAILS**

AREA AVAILABLE (+/-)

| Second Floor | 13,260 sq. ft.  |
|--------------|-----------------|
| Main Floor   | 7,332 sq. ft.   |
| Main Floor   | 2,923 sq. ft.   |
| Total        | 23,515 sq. ft.* |

\*Requests for alternative demising configurations will be considered

### **PROPERTY HIGHLIGHTS**

- Multiple configurations of offices on two floors
- Ample on-site parking
- Strategically located in Inkster Industrial Park
- Short term leases available

### **FLOOR PLAN**

#### **MAIN FLOOR**



#### **SECOND FLOOR**



# Site Plan



## **Exterior Photos**









# **Interior Photos**

## **MAIN FLOOR**



# **Interior Photos**

## **SECOND FLOOR**





# **Location Aerial**



# Site Aerial



# Northwest Winnipeg Aerial





## Contact

TREVOR CLAY, Broker. Principal (204) 985-1365

trevor.clav@capitalgrp.ca

Services provided by Trevor Clay Personal Real Estate Corporation

GARY GOODMAN, Vice President, Sales & Leasing (204) 997-4831

All manth

gary.goodman@capitalgrp-ca

ERIC OTT, Associate Vice President, Sales & Leasing (204) 985-1378

eric.ott@capitalarp.c

Services provided by Eric A. Ott Personal Real Estate Corporation

### CAPITAL COMMERCIAL REAL ESTATE SERVICES INC.

300-570 Portage Avenue, Winnipeg, MB R3C 0G4 | T (204) 943-5700 | F (204) 956-2783 | capitalgrp.ca

Disclaimer: Capital Commercial Real Estate Services Inc. ("Capital") does not accept or assume any responsibility