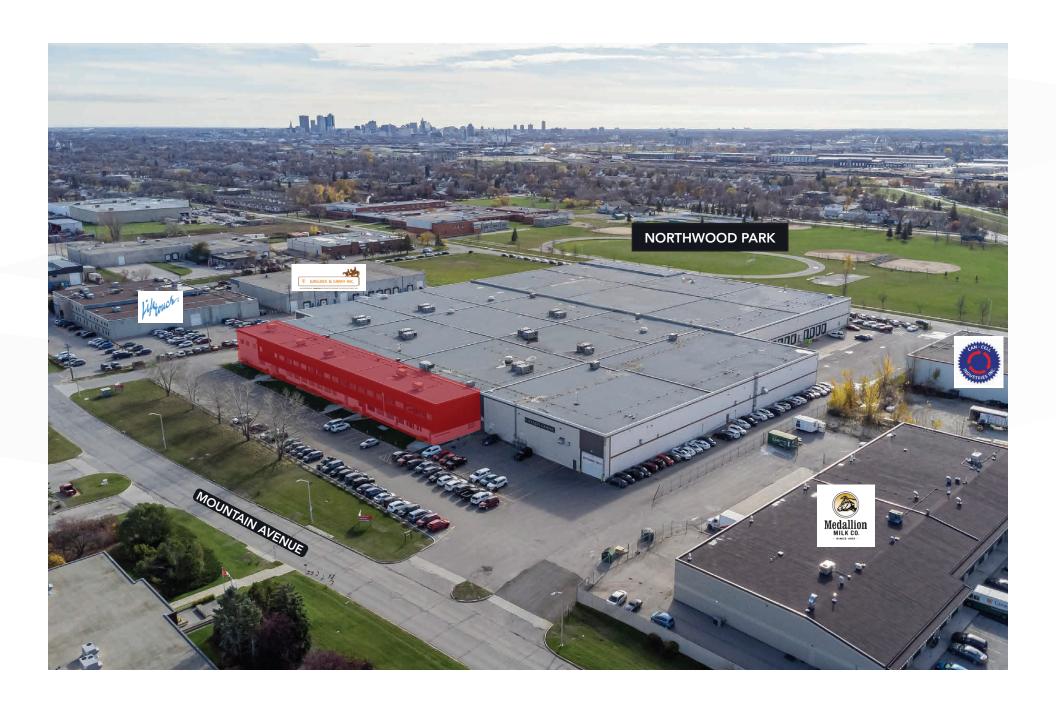

Eric A. Ott Personal Real Estate Corporation

# **Property Overview**

#### **PROPERTY DETAILS**

AREA AVAILABLE (+/-)

| Second Floor | 13,260 sq. ft.  |
|--------------|-----------------|
| Main Floor   | 7,332 sq. ft.   |
| Main Floor   | 2,923 sq. ft.   |
| Total        | 23,515 sq. ft.* |

\*Requests for alternative demising configurations will be considered

### **PROPERTY HIGHLIGHTS**

- Multiple configurations of offices on two floors
- Ample on-site parking
- Strategically located in Inkster Industrial Park
- Short term leases available

### **FLOOR PLAN**

#### **MAIN FLOOR**



#### **SECOND FLOOR**



# Site Plan



## **Exterior Photos**









# **Interior Photos**

## **MAIN FLOOR**



# **Interior Photos**

## **SECOND FLOOR**





# **Location Aerial**



# Site Aerial



# Northwest Winnipeg Aerial





## Contact

TREVOR CLAY, Broker. Principal (204) 985-1365

trevor.clav@capitalgrp.ca

Services provided by Trevor Clay Personal Real Estate Corporation

GARY GOODMAN, Vice President, Sales & Leasing (204) 997-4831

All manth

gary.goodman@capitalgrp-ca

ERIC OTT, Associate Vice President, Sales & Leasing (204) 985-1378

eric.ott@capitalarp.c

Services provided by Eric A. Ott Personal Real Estate Corporation

### CAPITAL COMMERCIAL REAL ESTATE SERVICES INC.

300-570 Portage Avenue, Winnipeg, MB R3C 0G4 | T (204) 943-5700 | F (204) 956-2783 | capitalgrp.ca

Disclaimer: Capital Commercial Real Estate Services Inc. ("Capital") does not accept or assume any responsibility or liability, direct or consequential, for the information set out herein, including, wit