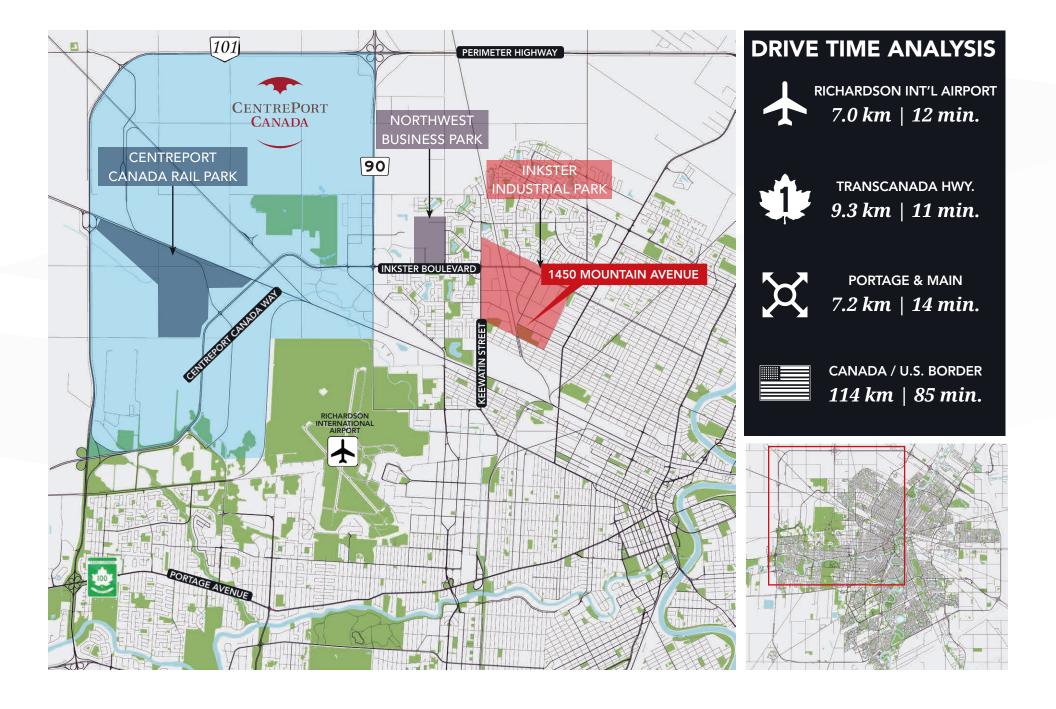

e Corporation

# **Property Overview**

#### **PROPERTY DETAILS**

AREA AVAILABLE (+/-)

| Second Floor | 13,260 sq. ft.  |
|--------------|-----------------|
| Main Floor   | 7,332 sq. ft.   |
| Main Floor   | 2,923 sq. ft.   |
| Total        | 23,515 sq. ft.* |

\*Requests for alternative demising configurations will be considered

### **PROPERTY HIGHLIGHTS**

- Multiple configurations of offices on two floors
- Ample on-site parking
- Strategically located in Inkster Industrial Park
- Short term leases available

### **FLOOR PLAN**

#### **MAIN FLOOR**



#### **SECOND FLOOR**



# Site Plan



## **Exterior Photos**









# **Interior Photos**

## **MAIN FLOOR**



# **Interior Photos**

## **SECOND FLOOR**





# **Location Aerial**



# Site Aerial



# Northwest Winnipeg Aerial





## Contact

TREVOR CLAY, Broker. Principal (204) 985-1365

trevor.clav@capitalgrp.ca

Services provided by Trevor Clay Personal Real Estate Corporation

GARY GOODMAN, Vice President, Sales & Leasing (204) 997-4831

All manth

gary.goodman@capitalgrp-ca

ERIC OTT, Associate Vice President, Sales & Leasing (204) 985-1378

eric.ott@capitalarp.c

Services provided by Eric A. Ott Personal Real Estate Corporation

### CAPITAL COMMERCIAL REAL ESTATE SERVICES INC.

300-570 Portage Avenue, Winnipeg, MB R3C 0G4 | T (204) 943-5700 | F (204) 956-2783 | capitalgrp.ca

Disclaimer: Capital Commercial Real Estate Services Inc. ("Capital") does not accept or assume any responsibility or liability, direct or consequential, for the information set out herein, including, without limitation, any projection