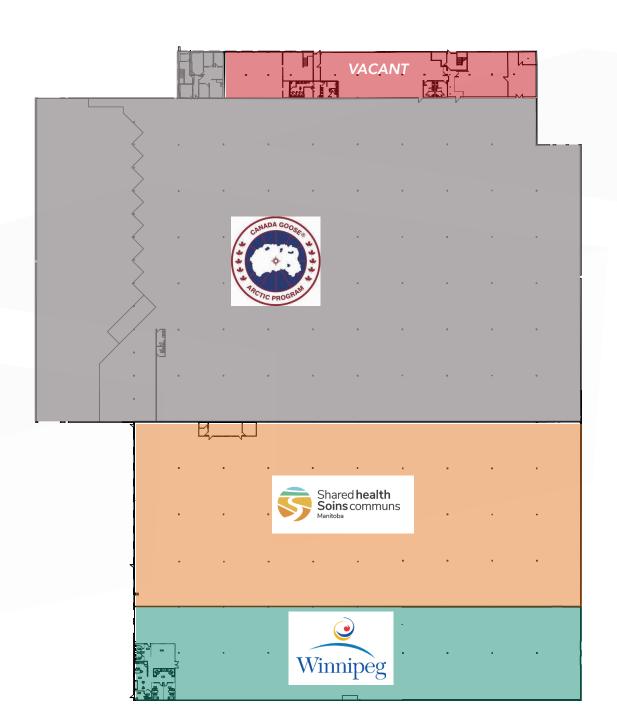

asing (204) 997-4831

gary.good man @capital grp.ca

ERIC OTT, Associate Vice President, Sales & Leasing (204) 985-1378

eric.ott@capitalgrp.ca

Services provided by Eric A. Ott Personal Real Estate Corporation

# **Property Overview**

#### **PROPERTY DETAILS**

AREA AVAILABLE (+/-)

| Second Floor | 13,260 sq. ft.  |
|--------------|-----------------|
| Main Floor   | 7,332 sq. ft.   |
| Main Floor   | 2,923 sq. ft.   |
| Total        | 23,515 sq. ft.* |

\*Requests for alternative demising configurations will be considered

### **PROPERTY HIGHLIGHTS**

- Multiple configurations of offices on two floors
- Ample on-site parking
- Strategically located in Inkster Industrial Park
- Short term leases available

### **FLOOR PLAN**

#### **MAIN FLOOR**



#### **SECOND FLOOR**



# Site Plan



## **Exterior Photos**









# **Interior Photos**

## **MAIN FLOOR**



# **Interior Photos**

## **SECOND FLOOR**





# **Location Aerial**



# Site Aerial



# Northwest Winnipeg Aerial





## Contact

TREVOR CLAY, Broker. Principal (204) 985-1365

trevor.clav@capitalgrp.ca

Services provided by Trevor Clay Personal Real Estate Corporation

GARY GOODMAN, Vice President, Sales & Leasing (204) 997-4831

All manth

gary.goodman@capitalgrp-ca

ERIC OTT, Associate Vice President, Sales & Leasing (204) 985-1378

eric.ott@capitalarp.c

Services provided by Eric A. Ott Personal Real Estate Corporation

### CAPITAL COMMERCIAL REAL ESTATE SERVICES INC.

300-570 Portage Avenue, Winnipeg, MB R3C 0G4 | T (204) 943-5700 | F (204) 956-2783 | capitalgrp.ca

Disclaimer: Capital Commercial Real E