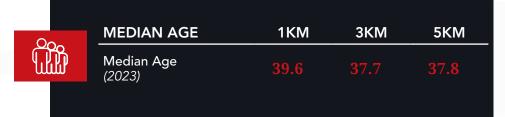

## **Demographic Analysis**

| INCOME                                    | 1KM       | ЗКМ               | 5KM       |
|-------------------------------------------|-----------|-------------------|-----------|
| Avg. Household Income (2023)              | \$94,147  | \$97,660          | \$93,789  |
| Avg. Household Income<br>(projected 2030) | \$110,800 | <b>\$115,63</b> 7 | \$109,011 |

| 70 | HOUSEHOLDS                 | 1KM   | 3KM    | 5KM    |
|----|----------------------------|-------|--------|--------|
|    | Total Households<br>(2023) | 1,956 | 30,655 | 89,652 |
|    |                            |       |        |        |