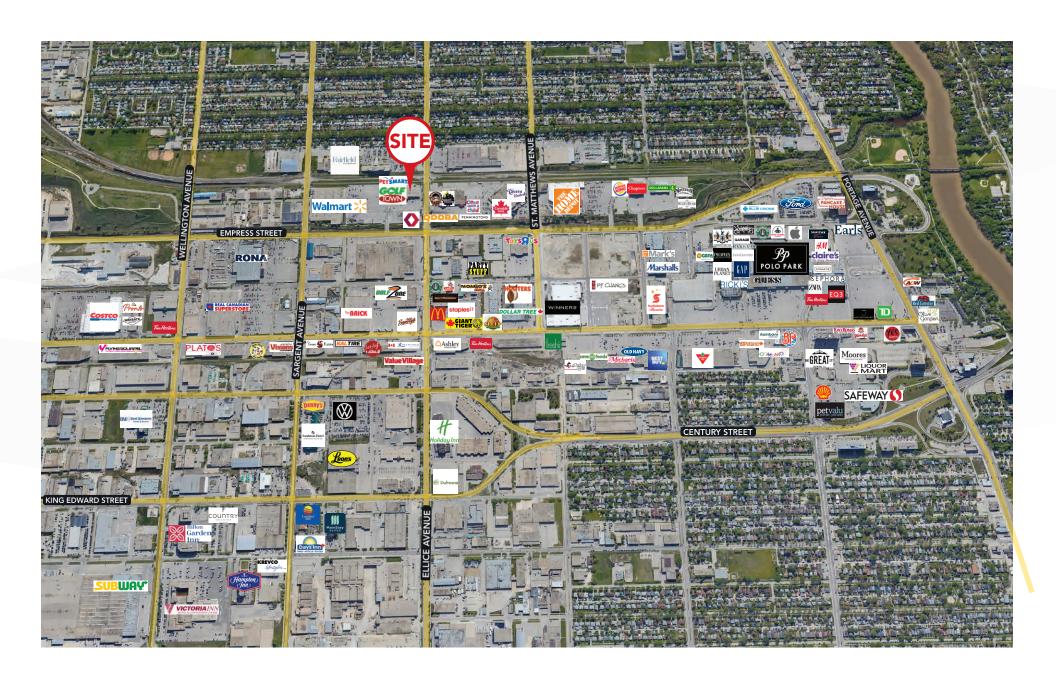

## Retail Aerial

#### **HIGHLIGHTS**

- Walmart anchored retail centre
- Well located in the St. James retail node
- High traffic, high visibility location
- Ample on-site parking
- Signage opportunity on two pylon signs
- 15,700 (avg. Daily traffic count, 2022 City of Winipeg Traffic Flow Map)