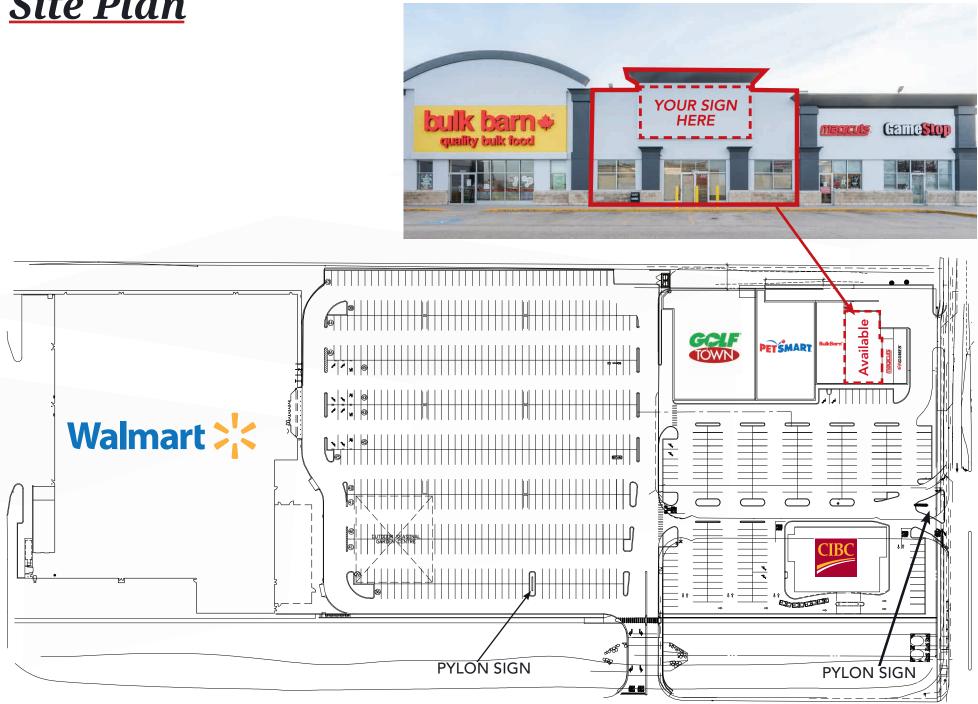

FOR LEASE**

# 915 Empress Street

WINNIPEG, MB

Rennie Zegalski, Principal (204) 985-1368

**rennie.zegalski**@capitalgrp.ca

**Presley Bordian,** Senior Advisor, Sales & Leasing (204) 985-1356

presley.bordian@capitalgrp.ca

capitalgrp.ca

## **Property Details**

**AREA AVAILABLE (+/-)** 4,936 sq. ft.

NET RENTAL RATE \$16.00 per sq. ft.

ADDITIONAL RENT (est. 2024)

CAM \$7.78 per sq. ft.

Taxes \$7.61 per sq. ft.

Total \$15.39 per sq. ft.

#### **HIGHLIGHTS**

- Walmart anchored retail centre
- Well located in the St. James retail node
- High traffic, high visibility location
- Ample on-site parking
- Signage opportunity on two pylon signs
- 15,700 (avg. Daily traffic count, 2022 City of Winipeg Traffic Flow Map)





#### **Location Overview**



## Retail Aerial



#### Site Plan



## Floor Plan





### **Property Photographs**















## Interior Photographs





## **Demographic Analysis**





| INCOME                                    | 1KM       | ЗКМ               | 5KM       |
|-------------------------------------------|-----------|-------------------|-----------|
| Avg. Household Income (2023)              | \$94,147  | \$97,660          | \$93,789  |
| Avg. Household Income<br>(projected 2030) | \$110,800 | <b>\$115,63</b> 7 | \$109,011 |

| 70 | HOUSEHOLDS                 | 1KM   | 3KM    | 5KM    |
|----|----------------------------|-------|--------|--------|
|    | Total Households<br>(2023) | 1,956 | 30,655 | 89,652 |
|    |                            |       |        |        |





#### Contact

Rennie Zegalski, Principal (204) 985-1368

re