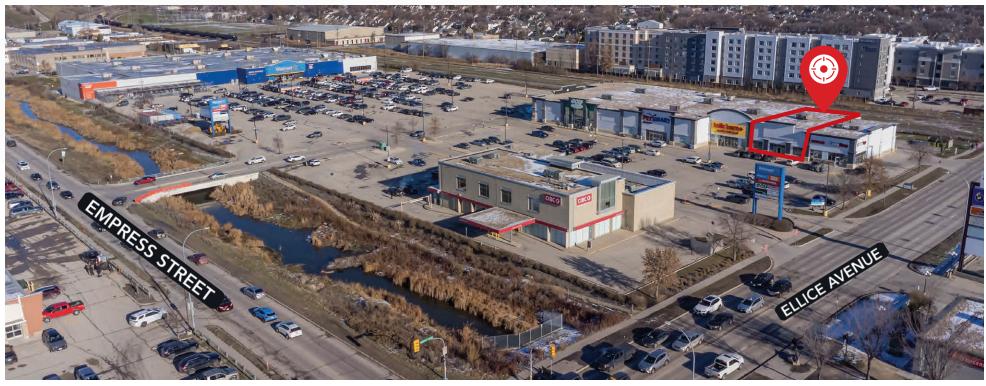

#### **FOR LEASE**

# 915 Empress Street

WINNIPEG, MB

Rennie Zegalski, Principal (204) 985-1368

**rennie.zegalski**@capitalgrp.ca

**Presley Bordian,** Senior Advisor, Sales & Leasing (204) 985-1356

presley.bordian@capitalgrp.ca

capitalgrp.ca

## **Property Details**

**AREA AVAILABLE (+/-)** 4,936 sq. ft.

NET RENTAL RATE \$16.00 per sq. ft.

ADDITIONAL RENT (est. 2024)

CAM \$7.78 per sq. ft.

Taxes \$7.61 per sq. ft.

Total \$15.39 per sq. ft.

#### **HIGHLIGHTS**

- Walmart anchored retail centre
- Well located in the St. James retail node
- High traffic, high visibility location
- Ample on-site parking
- Signage opportunity on two pylon signs
- 15,700 (avg. Daily traffic count, 2022 City of Winipeg Traffic Flow Map)





#### **Location Overview**



## Retail Aerial



#### Site Plan



## Floor Plan





### **Property Photographs**















## Interior Photographs





## **Demographic Analysis**





| INCOME                                    | 1KM       | ЗКМ               | 5KM       |
|-------------------------------------------|-----------|-------------------|-----------|
| Avg. Household Income (2023)              | \$94,147  | \$97,660          | \$93,789  |
| Avg. Household Income<br>(projected 2030) | \$110,800 | <b>\$115,63</b> 7 | \$109,011 |

| 70 | HOUSEHOLDS                 | 1KM   | 3KM    | 5KM    |
|----|----------------------------|-------|--------|--------|
|    | Total Households<br>(2023) | 1,956 | 30,655 | 89,652 |
|    |                            |       |        |