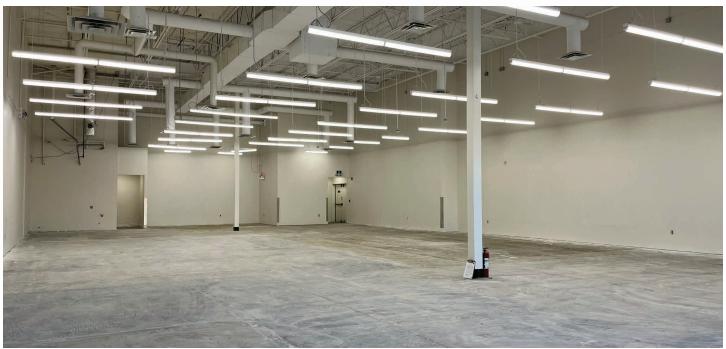

**rennie.zegalski**@capitalgrp.ca

**Presley Bordian,** Senior Advisor, Sales & Leasing (204) 985-1356

presley.bordian@capitalgrp.ca

capitalgrp.ca

## **Property Details**

**AREA AVAILABLE (+/-)** 4,936 sq. ft.

NET RENTAL RATE \$16.00 per sq. ft.

ADDITIONAL RENT (est. 2024)

CAM \$7.78 per sq. ft.

Taxes \$7.61 per sq. ft.

Total \$15.39 per sq. ft.

#### **HIGHLIGHTS**

- Walmart anchored retail centre
- Well located in the St. James retail node
- High traffic, high visibility location
- Ample on-site parking
- Signage opportunity on two pylon signs
- 15,700 (avg. Daily traffic count, 2022 City of Winipeg Traffic Flow Map)





#### **Location Overview**



## Retail Aerial



#### Site Plan



## Floor Plan





### **Property Photographs**















## Interior Photographs





## **Demographic Analysis**





| INCOME                                    | 1KM       | ЗКМ               | 5KM       |
|-------------------------------------------|-----------|-------------------|-----------|
| Avg. Household Income (2023)              | \$94,147  | \$97,660          | \$93,789  |
| Avg. Household Income<br>(projected 2030) | \$110,800 | <b>\$115,63</b> 7 | \$109,011 |

| 70 | HOUSEHOLDS                 | 1KM   | 3KM    | 5KM    |
|----|----------------------------|-------|--------|--------|
|    | Total Households<br>(2023) | 1,956 | 30,655 | 89,652 |
|    |                            |       |        |        |





#### Contact

Rennie Zegalski, Principal (204) 985-1368

rennie.zegalski@capitalgrp.c

Services provided by Rennie Zegalski Personal Real Estate Corpor