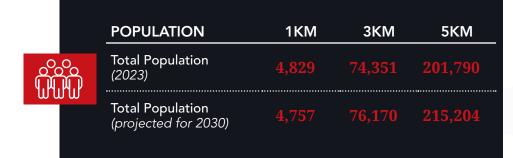

## **Demographic Analysis**

| INCOME                                    | 1KM       | ЗКМ               | 5KM       |
|-------------------------------------------|-----------|-------------------|-----------|
| Avg. Household Income (2023)              | \$94,147  | \$97,660          | \$93,789  |
| Avg. Household Income<br>(projected 2030) | \$110,800 | <b>\$115,63</b> 7 | \$109,011 |

| 70 | HOUSEHOLDS                 | 1KM   | 3KM    | 5KM    |
|----|----------------------------|-------|--------|--------|
|    | Total Households<br>(2023) | 1,956 | 30,655 | 89,652 |
|    |                            |       |        |        |