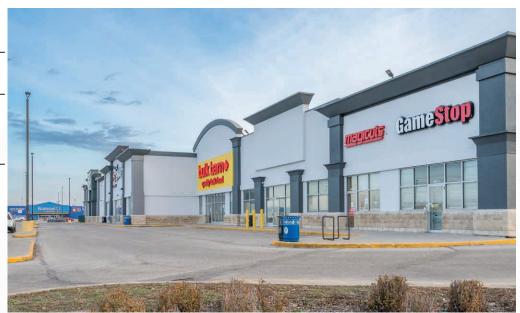

#### **FOR LEASE**

# 915 Empress Street

WINNIPEG, MB

Rennie Zegalski, Principal (204) 985-1368

**rennie.zegalski**@capitalgrp.ca

**Presley Bordian,** Senior Advisor, Sales & Leasing (204) 985-1356

presley.bordian@capitalgrp.ca

capitalgrp.ca

## **Property Details**

**AREA AVAILABLE (+/-)** 4,936 sq. ft.

NET RENTAL RATE \$16.00 per sq. ft.

ADDITIONAL RENT (est. 2024)

CAM \$7.78 per sq. ft.

Taxes \$7.61 per sq. ft.

Total \$15.39 per sq. ft.

#### **HIGHLIGHTS**

- Walmart anchored retail centre
- Well located in the St. James retail node
- High traffic, high visibility location
- Ample on-site parking
- Signage opportunity on two pylon signs
- 15,700 (avg. Daily traffic count, 2022 City of Winipeg Traffic Flow Map)





#### **Location Overview**



## Retail Aerial



#### Site Plan



## Floor Plan





### **Property Photographs**















## Interior Photographs





## **Demographic Analysis**





| INCOME                                    | 1KM       | ЗКМ               | 5KM       |
|-------------------------------------------|-----------|-------------------|-----------|
| Avg. Household Income (2023)              | \$94,147  | \$97,660          | \$93,789  |
| Avg. Household Income<br>(projected 2030) | \$110,800 | <b>\$115,63</b> 7 | \$109,011 |

| 70 | HOUSEHOLDS                 | 1KM   | 3KM    | 5KM    |
|----|----------------------------|-------|--------|--------|
|    | Total Households<br>(2023) | 1,956 | 30,655 | 89,652 |
|    |                            |       |        |