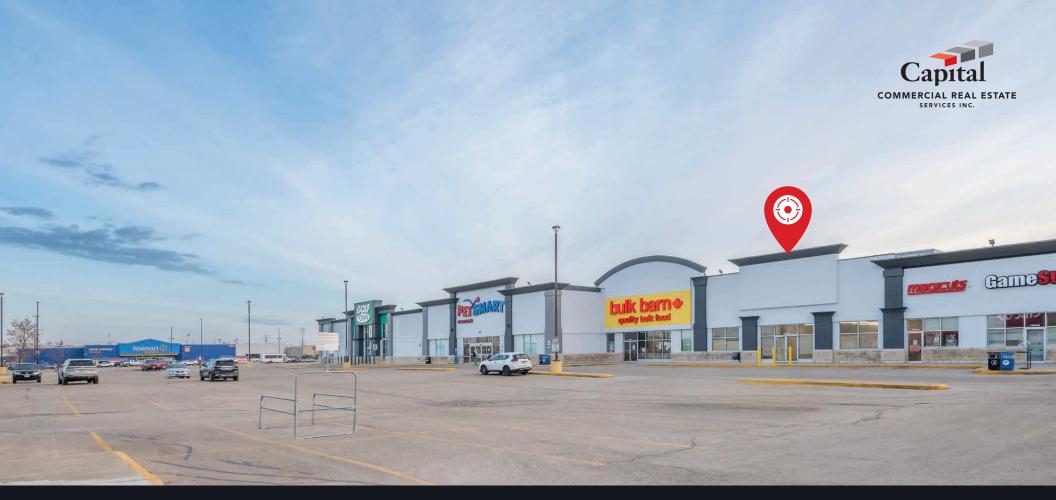

#### **FOR LEASE**

# 915 Empress Street

WINNIPEG, MB

Rennie Zegalski, Principal (204) 985-1368

**rennie.zegalski**@capitalgrp.ca

**Presley Bordian,** Senior Advisor, Sales & Leasing (204) 985-1356

presley.bordian@capitalgrp.ca

capitalgrp.ca

## **Property Details**

**AREA AVAILABLE (+/-)** 4,936 sq. ft.

NET RENTAL RATE \$16.00 per sq. ft.

ADDITIONAL RENT (est. 2024)

CAM \$7.78 per sq. ft.

Taxes \$7.61 per sq. ft.

Total \$15.39 per sq. ft.

#### **HIGHLIGHTS**

- Walmart anchored retail centre
- Well located in the St. James retail node
- High traffic, high visibility location
- Ample on-site parking
- Signage opportunity on two pylon signs
- 15,700 (avg. Daily traffic count, 2022 City of Winipeg Traffic Flow Map)





#### **Location Overview**



## Retail Aerial



#### Si