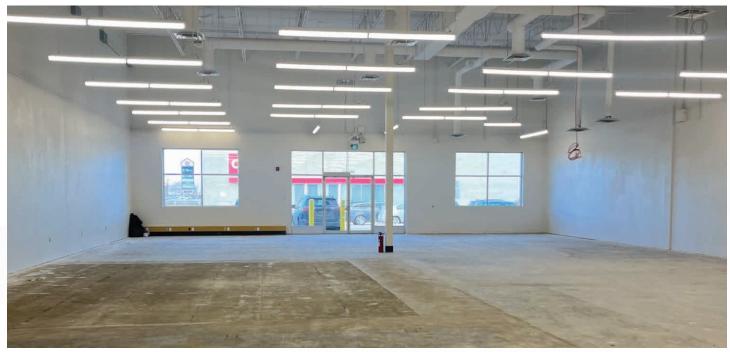

**rennie.zegalski**@capitalgrp.ca

**Presley Bordian,** Senior Advisor, Sales & Leasing (204) 985-1356

presley.bordian@capitalgrp.ca

capitalgrp.ca

## **Property Details**

**AREA AVAILABLE (+/-)** 4,936 sq. ft.

NET RENTAL RATE \$16.00 per sq. ft.

ADDITIONAL RENT (est. 2024)

CAM \$7.78 per sq. ft.

Taxes \$7.61 per sq. ft.

Total \$15.39 per sq. ft.

#### **HIGHLIGHTS**

- Walmart anchored retail centre
- Well located in the St. James retail node
- High traffic, high visibility location
- Ample on-site parking
- Signage opportunity on two pylon signs
- 15,700 (avg. Daily traffic count, 2022 City of Winipeg Traffic Flow Map)





#### **Location Overview**



## Retail Aerial



#### Site Plan



## Floor Plan





### **Property Photographs**















## Interior Photographs





## **Demographic Analysis**





| INCOME                                    | 1KM       | ЗКМ               | 5KM       |
|-------------------------------------------|-----------|-------------------|-----------|
| Avg. Household Income (2023)              | \$94,147  | \$97,660          | \$93,789  |
| Avg. Household Income<br>(projected 2030) | \$110,800 | <b>\$115,63</b> 7 | \$109,011 |

| 70 | HOUSEHOLDS                 | 1KM   | 3KM    | 5KM    |
|----|----------------------------|-------|--------|--------|
|    | Total Households<br>(2023) | 1,956 | 30,655 | 89,652 |
|    |                            |       |        |        |





#### Contact

Rennie Zegalski, Principal (204) 985-1368

rennie.zegalski@capitalgrp.c

Services provided by Rennie Zegalski Personal Real Estate Corp