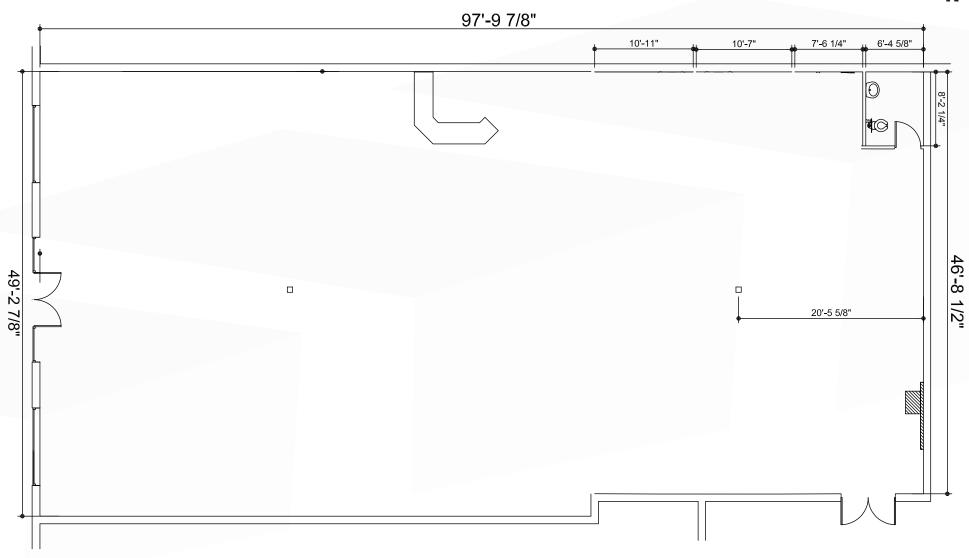

Empress Street

WINNIPEG, MB

Rennie Zegalski, Principal (204) 985-1368

**rennie.zegalski**@capitalgrp.ca

**Presley Bordian,** Senior Advisor, Sales & Leasing (204) 985-1356

presley.bordian@capitalgrp.ca

capitalgrp.ca

## **Property Details**

**AREA AVAILABLE (+/-)** 4,936 sq. ft.

NET RENTAL RATE \$16.00 per sq. ft.

ADDITIONAL RENT (est. 2024)

CAM \$7.78 per sq. ft.

Taxes \$7.61 per sq. ft.

Total \$15.39 per sq. ft.

#### **HIGHLIGHTS**

- Walmart anchored retail centre
- Well located in the St. James retail node
- High traffic, high visibility location
- Ample on-site parking
- Signage opportunity on two pylon signs
- 15,700 (avg. Daily traffic count, 2022 City of Winipeg Traffic Flow Map)





#### **Location Overview**



## Retail Aerial



#### Site Plan



## Floor Plan





### **Property Photographs**















## Interior Photographs





## **Demographic Analysis**





| INCOME                                    | 1KM       | ЗКМ               | 5KM       |
|-------------------------------------------|-----------|-------------------|-----------|
| Avg. Household Income (2023)              | \$94,147  | \$97,660          | \$93,789  |
| Avg. Household Income<br>(projected 2030) | \$110,800 | <b>\$115,63</b> 7 | \$109,011 |

| 70 | HOUSEHOLDS                 | 1KM   | 3KM    | 5KM    |
|----|----------------------------|-------|--------|--------|
|    | Total Households<br>(2023) | 1,956 | 30,655 | 89,652 |
|    |                            |       |        |        |





#### Contact

Rennie Zegalski, Principal (204) 985-1368

rennie.zegalski@capit