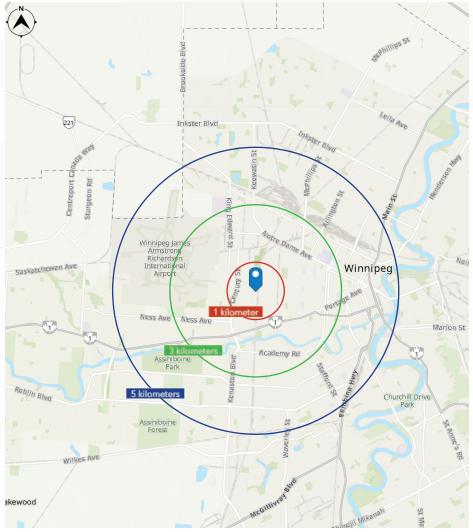

# **Location Overview**



## Retail Aerial



#### Site Plan



## Floor Plan





### **Property Photographs**















## Interior Photographs





## **Demographic Analysis**





| INCOME                                    | 1KM       | ЗКМ               | 5KM       |
|-------------------------------------------|-----------|-------------------|-----------|
| Avg. Household Income (2023)              | \$94,147  | \$97,660          | \$93,789  |
| Avg. Household Income<br>(projected 2030) | \$110,800 | <b>\$115,63</b> 7 | \$109,011 |

| 70 | HOUSEHOLDS                 | 1KM   | 3KM    | 5KM    |
|----|----------------------------|-------|--------|--------|
|    | Total Households<br>(2023) | 1,956 | 30,655 | 89,652 |
|    |                            |       |        |        |





#### Contact

Rennie Zegalski, Principal (204) 985-1368

rennie.zegalski@capitalgrp.c

Services provided by Rennie Zegalski Personal Real Estate Corporation

Presley Bordian, Senior Advisor, Sales & Leasing (204) 985-1356

preslev.bordian@capitalgrp.c

#### CAPITAL COMMERCIAL REAL ESTATE SERVICES INC.

300-570 Portage Avenue, Winnipeg, MB R3C 0G4 | T (204) 943-5700 | F (204) 956-2783 | contage Avenue

Disclaimer: Capital Commercial Real Estate Services Inc. ("Capital") does not accept or assume any responsibility or liability, direct or consequential, for the information set out herein, including, without limitation, any projections, images, opinions, assumptions and estimates obtained from third parties. This information has not been verified by Capital, and Capital does not guarantee