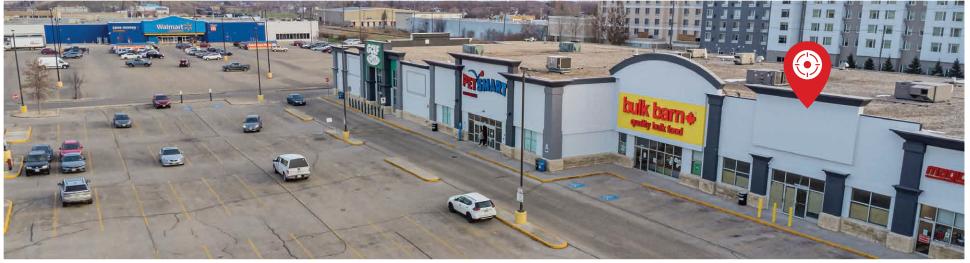

nnie Zegalski, Principal (204) 985-1368

**rennie.zegalski**@capitalgrp.ca

**Presley Bordian,** Senior Advisor, Sales & Leasing (204) 985-1356

presley.bordian@capitalgrp.ca

capitalgrp.ca

## **Property Details**

**AREA AVAILABLE (+/-)** 4,936 sq. ft.

NET RENTAL RATE \$16.00 per sq. ft.

ADDITIONAL RENT (est. 2024)

CAM \$7.78 per sq. ft.

Taxes \$7.61 per sq. ft.

Total \$15.39 per sq. ft.

#### **HIGHLIGHTS**

- Walmart anchored retail centre
- Well located in the St. James retail node
- High traffic, high visibility location
- Ample on-site parking
- Signage opportunity on two pylon signs
- 15,700 (avg. Daily traffic count, 2022 City of Winipeg Traffic Flow Map)





#### **Location Overview**



## Retail Aerial



#### Site Plan



## Floor Plan





### **Property Photographs**















## Interior Photographs





## **Demographic Analysis**





| INCOME                                    | 1KM       | ЗКМ               | 5KM       |
|-------------------------------------------|-----------|-------------------|-----------|
| Avg. Household Income (2023)              | \$94,147  | \$97,660          | \$93,789  |
| Avg. Household Income<br>(projected 2030) | \$110,800 | <b>\$115,63</b> 7 | \$109,011 |

| 70 | HOUSEHOLDS                 | 1KM   | 3KM    | 5KM    |
|----|----------------------------|-------|--------|--------|
|    | Total Households<br>(2023) | 1,956 | 30,655 | 89,652 |
|    |                            |       |        |        |





#### Contact

Rennie Zegalski, Principal (204) 985-1368

rennie.zegalski@capitalgrp.c

Services provided by Re