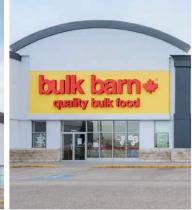

alski, Principal (204) 985-1368

**rennie.zegalski**@capitalgrp.ca

**Presley Bordian,** Senior Advisor, Sales & Leasing (204) 985-1356

presley.bordian@capitalgrp.ca

capitalgrp.ca

## **Property Details**

**AREA AVAILABLE (+/-)** 4,936 sq. ft.

NET RENTAL RATE \$16.00 per sq. ft.

ADDITIONAL RENT (est. 2024)

CAM \$7.78 per sq. ft.

Taxes \$7.61 per sq. ft.

Total \$15.39 per sq. ft.

#### **HIGHLIGHTS**

- Walmart anchored retail centre
- Well located in the St. James retail node
- High traffic, high visibility location
- Ample on-site parking
- Signage opportunity on two pylon signs
- 15,700 (avg. Daily traffic count, 2022 City of Winipeg Traffic Flow Map)





#### **Location Overview**



## Retail Aerial



#### Site Plan



## Floor Plan





### **Property Photographs**















## Interior Photographs





## **Demographic Analysis**





| INCOME                                    | 1KM       | ЗКМ               | 5KM       |
|-------------------------------------------|-----------|-------------------|-----------|
| Avg. Household Income (2023)              | \$94,147  | \$97,660          | \$93,789  |
| Avg. Household Income<br>(projected 2030) | \$110,800 | <b>\$115,63</b> 7 | \$109,011 |

| 70 | HOUSEHOLDS                 | 1KM   | 3KM    | 5KM    |
|----|----------------------------|-------|--------|--------|
|    | Total Households<br>(2023) | 1,956 | 30,655 | 89,652 |
|    |                            |       |        |        |





#### Contact

Rennie Zegalski, Principal (204) 985-1368

rennie.zegalski@capitalgrp.c

Services provided by Rennie Zeg