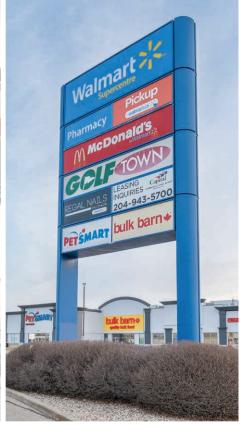

#### **HIGHLIGHTS**

- Walmart anchored retail centre
- Well located in the St. James retail node
- High traffic, high visibility location
- Ample on-site parking
- Signage opportunity on two pylon signs
- 15,700 (avg. Daily traffic count, 2022 City of Winipeg Traffic Flow Map)

## Retail Aerial