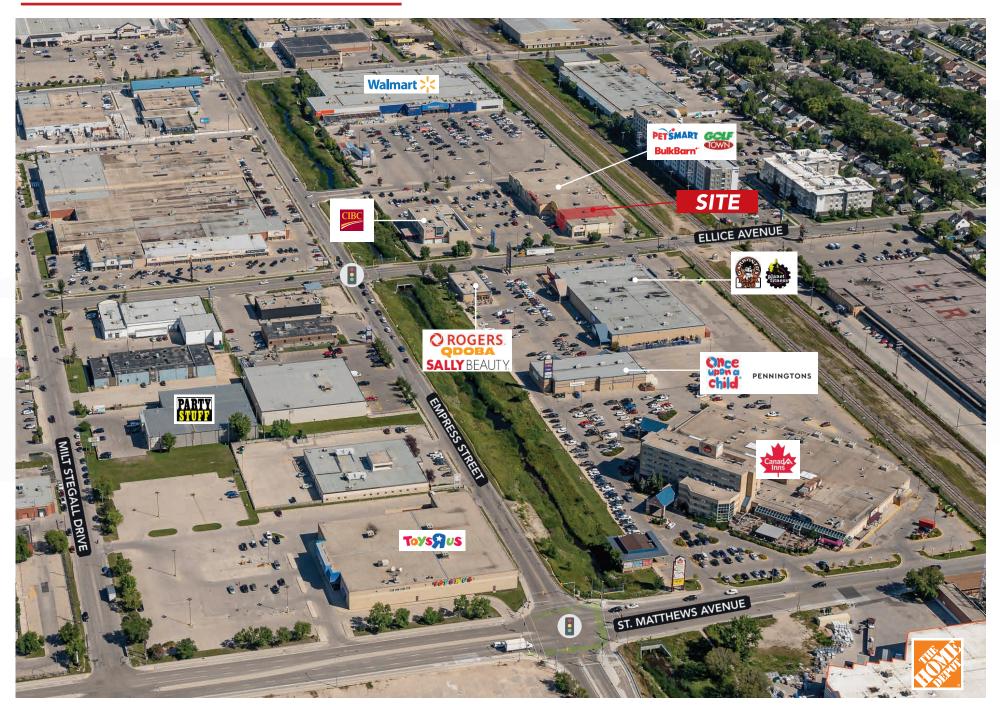

#### **FOR LEASE**

# 915 Empress Street

WINNIPEG, MB

Rennie Zegalski, Principal (204) 985-1368

**rennie.zegalski**@capitalgrp.ca

**Presley Bordian,** Senior Advisor, Sales & Leasing (204) 985-1356

presley.bordian@capitalgrp.ca

capitalgrp.ca

## **Property Details**

**AREA AVAILABLE (+/-)** 4,936 sq. ft.

NET RENTAL RATE \$16.00 per sq. ft.

ADDITIONAL RENT (est. 2024)

CAM \$7.78 per sq. ft.

Taxes \$7.61 per sq. ft.

Total \$15.39 per sq. ft.

#### **HIGHLIGHTS**

- Walmart anchored retail centre
- Well located in the St. James retail node
- High traffic, high visibility location
- Ample on-site parking
- Signage opportunity on two pylon signs
- 15,700 (avg. Daily traffic count, 2022 City of Winipeg Traffic Flow Map)





#### **Location Overview**



## Retail Aerial



#### Site Plan



## Floor Plan





### **Property Photographs**















## Interior Photographs





## **Demographic Analysis**





| INCOME                                    | 1KM       | ЗКМ               | 5KM       |
|-------------------------------------------|-----------|-------------------|-----------|
| Avg. Household Income (2023)              | \$94,147  | \$97,660          | \$93,789  |
| Avg. Household Income<br>(projected 2030) | \$110,800 | <b>\$115,63</b> 7 | \$109,011 |

| 70 | HOUSEHOLDS                 | 1KM   | 3KM    | 5KM    |
|----|----------------------------|-------|--------|--------|
|    | Total Households<br>(2023) | 1,956 | 30,655 | 89,652 |
|    |                            |       |        |        |





#### Contact

Rennie