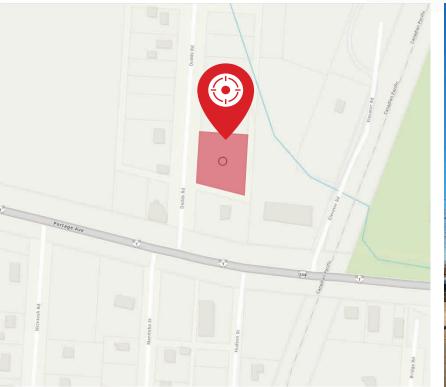

# 15 Dodds Road

**HEADINGLEY, MB** 

Eric Ott, Associate Vice President, Sales & Leasing (204) 985-1378

eric.ott@capitalgrp.ca

Dilpreet Mathauda, Senior Advisor, Sales & Leasing (204) 985-1367

## **Property Details**

| ROLL NUMBER       | 76500.000                                                                |
|-------------------|--------------------------------------------------------------------------|
| PROPERTY TAX      | TBD                                                                      |
| TITLE             | 2740274/1                                                                |
| LEGAL DESCRIPTION | Lots 7, 8 and 9 Block 10 Plan 1541 WLTO in RL 50 Parish of<br>Headingley |
| ZONING            | CH - Commercial Highway Zoning District                                  |
| FRONTAGE          | 148.17 ft.                                                               |
| ACCESS            | West parking lot with two driveways from Dodds Road                      |
| SITE AREA (+/-)   | 0.6 Acres                                                                |