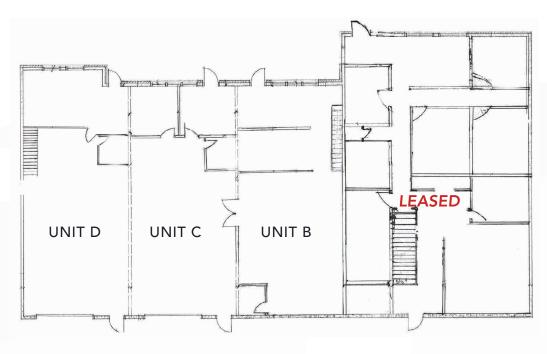

#### **FLOOR PLAN**

Unit A 1,865 sq. ft. Leased

Unit B 1,495 sq. ft.

**UNIT AREAS (+/-)** Unit C 1,272 sq. ft.

Unit D 1,316 sq. ft.

Building 5,948 sq. ft.

CLEAR HEIGHT 16'6"

**BASIC RENT** \$11.50 per sq. ft.