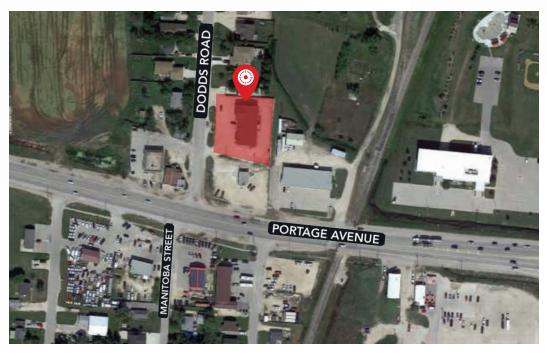

# 15 Dodds Road

**HEADINGLEY, MB** 

Eric Ott, Associate Vice President, Sales & Leasing (204) 985-1378

eric.ott@capitalgrp.ca

Dilpreet Mathauda, Senior Advisor, Sales & Leasing (204) 985-1367

### THE OFFERING

Capital Commercial Real Estate Services is pleased to offer for purchase or lease 15 Dodds Road in the Rural Municipality of Headingley. This multi-tenant commercial building is made up of four tenant spaces, one of which is occupied. The property is well suited for either an end user with some investment income from one existing tenant, or an investor.

## **Property Details**

| ROLL NUMBER       | 76500.000                                                                |
|-------------------|--------------------------------------------------------------------------|
| PROPERTY TAX      | TBD                                                                      |
| TITLE             | 2740274/1                                                                |
| LEGAL DESCRIPTION | Lots 7, 8 and 9 Block 10 Plan 1541 WLTO in RL 50 Parish of<br>Headingley |
| ZONING            | CH - Commercial Highway Zoning District                                  |
| FRONTAGE          | 148.17 ft.                                                               |
| ACCESS            | West parking lot with two driveways from Dodds Road                      |
| SITE AREA (+/-)   | 0.6 Acres                                                                |