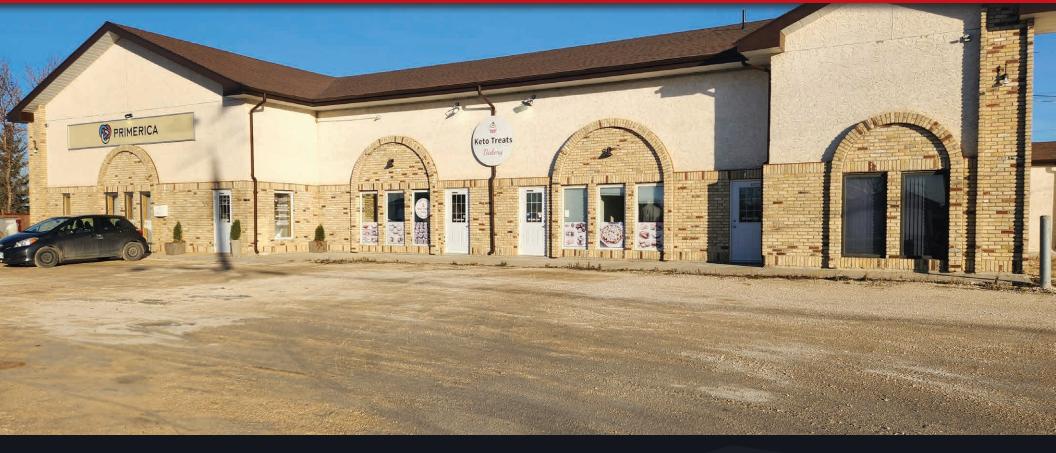

### ~ Multi-Tenant Commercial Building Visible From Portage Avenue ~

### THE OFFERING

Capital Commercial Real Estate Services is pleased to offer for purchase or lease 15 Dodds Road in the Rural Municipality of Headingley. This multi-tenant commercial building is made up of four tenant spaces, one of which is occupied. The property is well suited for either an end user with some investment income from one existing tenant, or an investor.