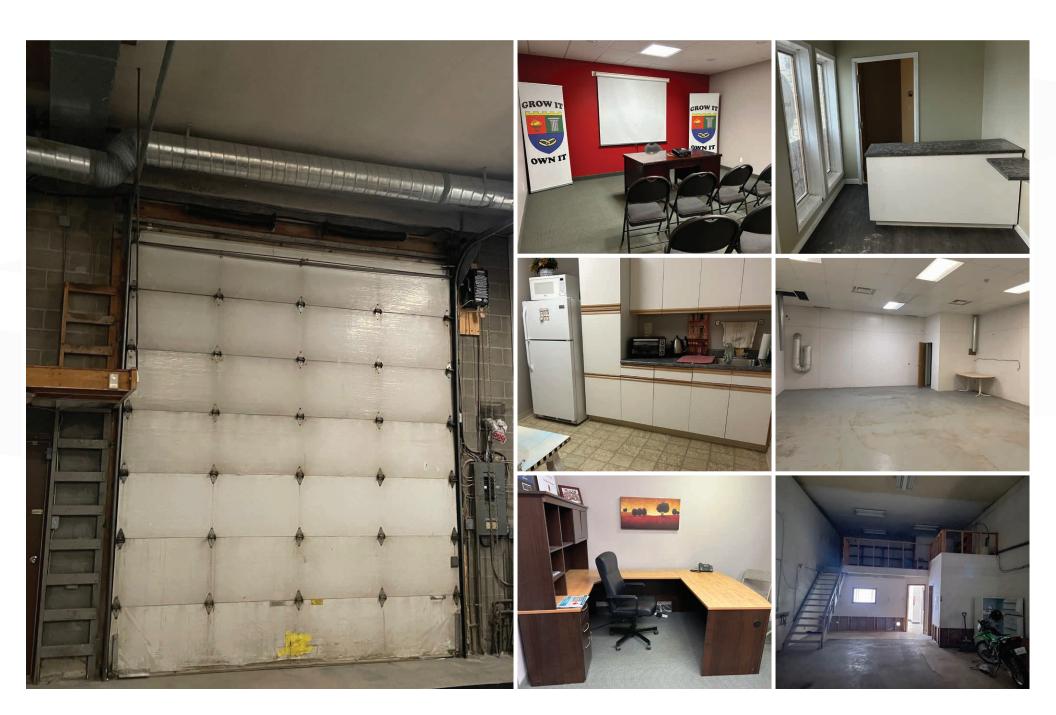

# **Photos**

#### **FLOOR PLAN**

Unit A 1,865 sq. ft. Leased

Unit B 1,495 sq. ft.

**UNIT AREAS (+/-)** Unit C 1,272 sq. ft.

Unit D 1,316 sq. ft.

Building 5,948 sq. ft.

CLEAR HEIGHT 16'6"

**BASIC RENT** \$11.50 per sq. ft.

ADDITIONAL RENT \$4.00 per sq. ft.

**LOADING** (2) 14' high x 12' wide grade level doors

**CONSTRUCTION** Wood frame

**ELECTRICAL** 800 Amp service, single phase,

120/208Volt

**ROOF** Sloped Shingle Roof