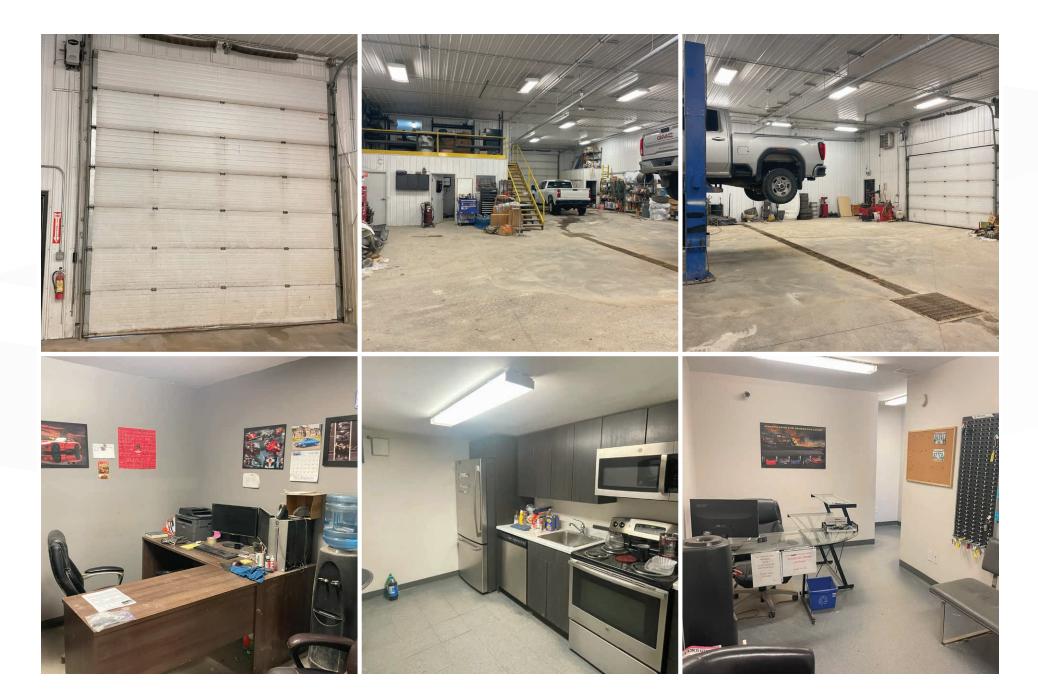

| 760 sq. ft.       |
|                      | Main Floor Office                                    | 960 sq. ft.       |
|                      | Warehouse/Shop                                       | 3,845 sq. ft.     |
|                      | Total                                                | 5,565 sq. ft.     |
| CLEAR HEIGHT         | 16'                                                  |                   |
| LOADING              | 14' H x 14' W & (1) 10'                              | H x 14' W         |
| ELECTRICAL           | 800 Amp service, 3 Ph                                | ase, 120/208 Volt |
| HEATING              | In-floor heat in shop area; furnace & AC for offices |                   |











#### **MEZZANINE FLOOR**



## **Photos**





### Contact

Eric Ott, Associate Vice President, Sales & Leasing (204) 985-1378 1 5 **Eric.ott@capitalgrp.ce** Services provided by Eric A. Ott Personal Real Estate Corporation

Dilpreet Mathauda, Senior Advisor, Sales & Leasing (204) 985-1367 dilpreet.mathauda@capitalorp.ca

#### CAPITAL COMMERCIAL REAL ESTATE SERVICES INC.

300-570 Portage Avenue, Winnipeg, MB R3C 0G4 | T (204) 943-5700 | F (204) 956-2783 | capitalgrp.ca

Disclaimer: Capital Commercial Real Estate Services Inc. ("Capital") does not accept or assume any responsibility or liability, direct or consequential, for the information set out herein, including, without limitation, any projections, images, opinions, assumptions and estimates obtained from third parties. This information has not been verified by Capital, and Cap