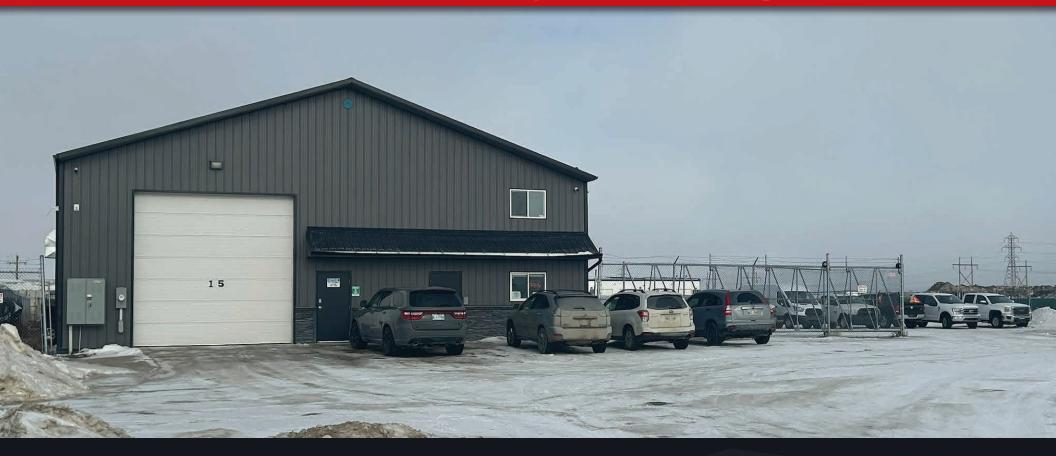

#### ~ Newer Industrial Building With Fenced Compound ~

## **Property Overview**

#### **PROPERTY DETAILS**

| BASIC RENT           | \$16.00 per sq. ft.                                  |                   |
|----------------------|------------------------------------------------------|-------------------|
| ADDITIONAL RENT      | \$4.00 per sq. ft.                                   |                   |
| COMPOUND             | 1 acre (+/-) fenced and gravelled compound           |                   |
| AREA AVAILABLE (+/-) | Mezzanine Office                                     | 760 sq. ft.       |
|                      | Main Floor Office                                    | 960 sq. ft.       |
|                      | Warehouse/Shop                                       | 3,845 sq. ft.     |
|                      | Total                                                | 5,565 sq. ft.     |
| CLEAR HEIGHT         | 16'                                                  |                   |
| LOADING              | 14' H x 14' W & (1) 10'                              | H x 14' W         |
| ELECTRICAL           | 800 Amp service, 3 Ph                                | ase, 120/208 Volt |
| HEATING              | In-floor heat in shop area; furnace & AC for offices |                   |