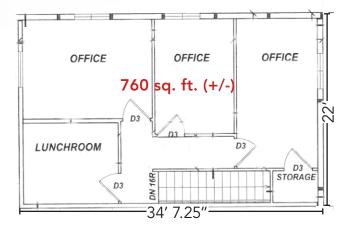

#### **MEZZANINE FLOOR**

#### **PROPERTY DETAILS**

| BASIC RENT           | \$16.00 per sq. ft.                                  |                   |
|----------------------|------------------------------------------------------|-------------------|
| ADDITIONAL RENT      | \$4.00 per sq. ft.                                   |                   |
| COMPOUND             | 1 acre (+/-) fenced and gravelled compound           |                   |
| AREA AVAILABLE (+/-) | Mezzanine Office                                     | 760 sq. ft.       |
|                      | Main Floor Office                                    | 960 sq. ft.       |
|                      | Warehouse/Shop                                       | 3,845 sq. ft.     |
|                      | Total                                                | 5,565 sq. ft.     |
| CLEAR HEIGHT         | 16'                                                  |                   |
| LOADING              | 14' H x 14' W & (1) 10'                              | H x 14' W         |
| ELECTRICAL           | 800 Amp service, 3 Ph                                | ase, 120/208 Volt |
| HEATING              | In-floor heat in shop area; furnace & AC for offices |                   |