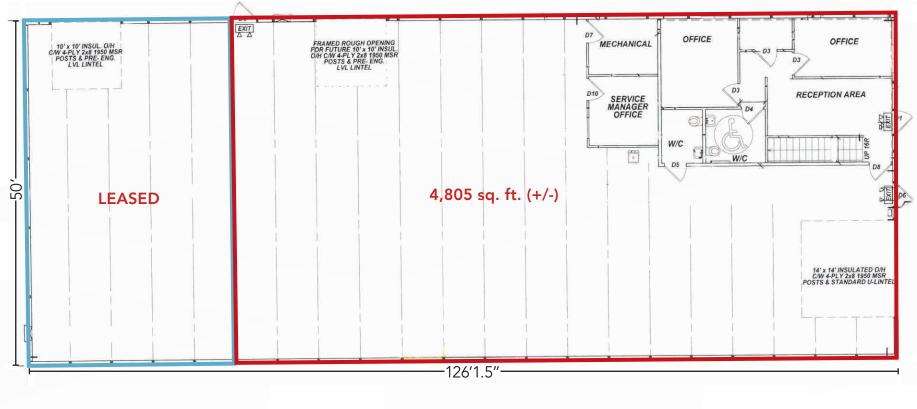

#### **PROPERTY DETAILS**

| BASIC RENT           | \$16.00 per sq. ft.                                  |                   |
|----------------------|------------------------------------------------------|-------------------|
| ADDITIONAL RENT      | \$4.00 per sq. ft.                                   |                   |
| COMPOUND             | 1 acre (+/-) fenced and gravelled compound           |                   |
| AREA AVAILABLE (+/-) | Mezzanine Office                                     | 760 sq. ft.       |
|                      | Main Floor Office                                    | 960 sq. ft.       |
|                      | Warehouse/Shop                                       | 3,845 sq. ft.     |
|                      | Total                                                | 5,565 sq. ft.     |
| CLEAR HEIGHT         | 16'                                                  |                   |
| LOADING              | 14' H x 14' W & (1) 10'                              | H x 14' W         |
| ELECTRICAL           | 800 Amp service, 3 Ph                                | ase, 120/208 Volt |
| HEATING              | In-floor heat in shop area; furnace & AC for offices |                   |

#### **MEZZANINE FLOOR**