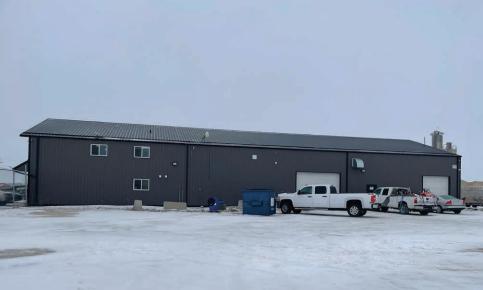

REA AVAILABLE (+/-) | Mezzanine Office                                     | 760 sq. ft.       |
|                      | Main Floor Office                                    | 960 sq. ft.       |
|                      | Warehouse/Shop                                       | 3,845 sq. ft.     |
|                      | Total                                                | 5,565 sq. ft.     |
| CLEAR HEIGHT         | 16'                                                  |                   |
| LOADING              | 14' H x 14' W & (1) 10'                              | H x 14' W         |
| ELECTRICAL           | 800 Amp service, 3 Ph                                | ase, 120/208 Volt |
| HEATING              | In-floor heat in shop area; furnace & AC for offices |                   |











#### **MEZZANINE FLOOR**



## **Photos**





### Contact

Eric Ott, Associate Vice President, Sales & Leasing (204) 985-1378 1 5 **Eric.ott@capitalgrp.ce** Services provided by Eric A. Ott Personal Real Estate Corporation

Dilpreet Mathauda, Senior Advisor, Sales & Leasing (204) 985-1367 dilpreet.mathauda@capitalorp.ca

#### CAPITAL COMMERCIAL REAL ESTATE SERVICES INC.

300-570 Portage Avenue, Winnipeg, MB R3C 0G4 | T (204) 943-5700 | F (204) 956-2783 | capitalgrp.ca

Disclaimer: Capital Commercial Real Estate Services Inc. ("Capital") does not accept or assume any responsibility or liability, direct or consequential, for the information set out herein, including, without limitation, any projections, images, opinions, assumptions and estimates obtained from third parties. This in