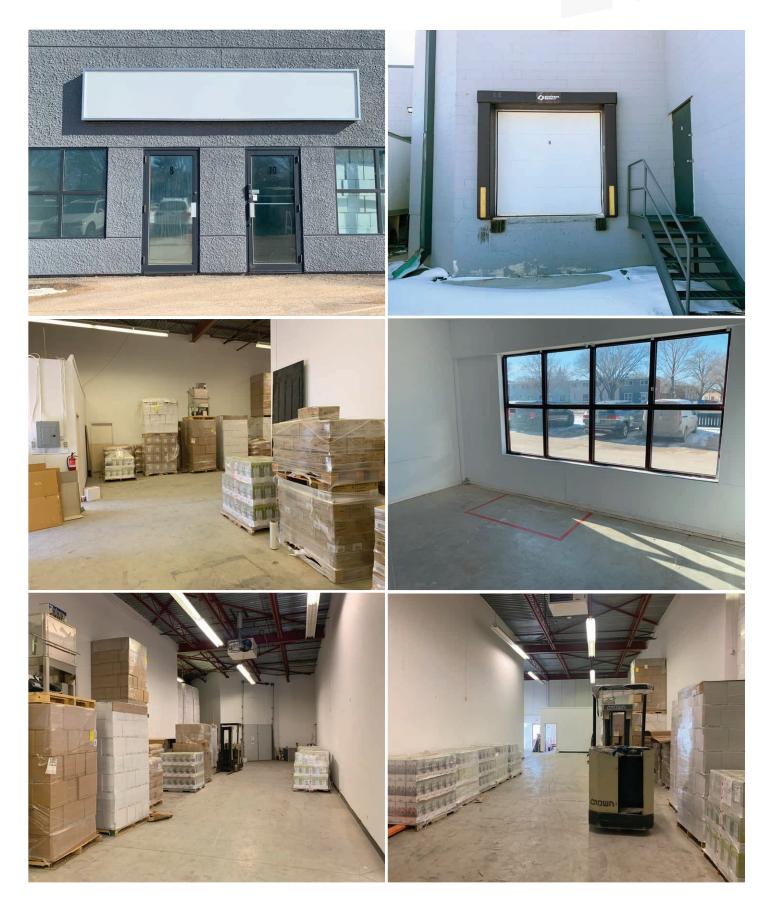

78 eric.ott@capitalgrp.ca Services provided by Eric A. Ott Personal Real Estate Corporation

MARIO POSILLIPO, Senior Advisor, Sales & Leasing (204) 985-1373



# **Property Details**

| BUILDING AREA (+/-)  | 30,700 sq. ft.        |
|----------------------|-----------------------|
| AREA AVAILABLE (+/-) | Unit 8: 3,022 sq. ft. |
| NET RENTAL RATE      | \$9.95 per sq. ft.    |
| ADDITIONAL RENT      | \$4.87 per sq. ft.    |
| CEILING HEIGHT       | 18′                   |
| LOADING              | (1) Dock Level Door   |
| ZONING               | M2 - Industrial       |

#### HIGHLIGHTS

- » Great location with quick access to trucking routes
- » Building roof resealed in 2015
- » Three Phase power available

#### SITE AERIAL



## **Site Aerial**



## <u>Floor Plan</u>



### **Photos**





#### Contact

ERIC OTT, Associate Vice President, Sales & Leasing (204) 985-1378

eric.ott@capitalgrp.ca Services provided by Eric A. Ott Personal Real Estate Corporation

MARIO POSILLIPO, Senior Advisor, Sales & Leasing (204) 985-1373 mario.posillipo@capitalgro.ca

#### CAPITAL COMMERCIAL REAL ESTATE SERVICES INC.

300-570 Portage Avenue, Winnipeg, MB R3C 0G4 | T (204) 943-5700 | F (204) 956-2783 | capitalgrp.ca

Disclaimer: Capital Commercial Real Estate Services Inc. ("Capital") does not accept or assume any responsibility or liability, direct or consequential, for the information set out herein, including, without limitation, any projections, images, opinions, assumptions and estimates obtained from third parties. This information has not been verified by Capital, and Capital does