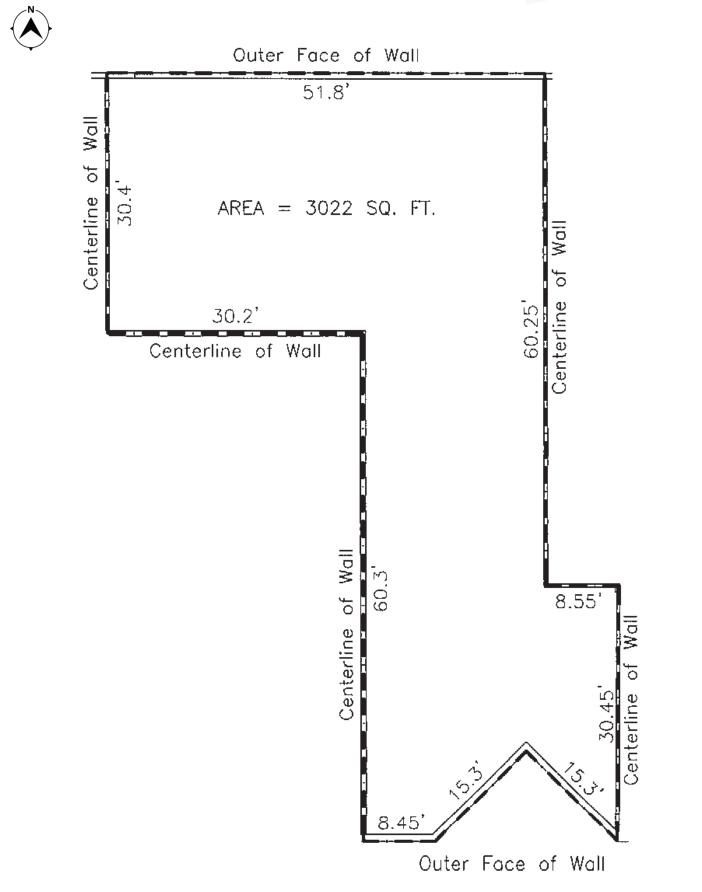

# **Property Details**

| BUILDING AREA (+/-)  | 30,700 sq. ft.        |
|----------------------|-----------------------|
| AREA AVAILABLE (+/-) | Unit 8: 3,022 sq. ft. |
| NET RENTAL RATE      | \$9.95 per sq. ft.    |
| ADDITIONAL RENT      | \$4.87 per sq. ft.    |
| CEILING HEIGHT       | 18′                   |
| LOADING              | (1) Dock Level Door   |
| ZONING               | M2 - Industrial       |

## <u>Floor Plan</u>