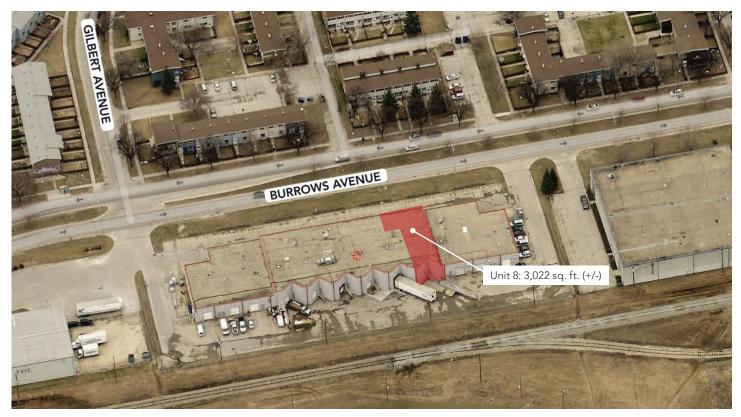

# **Property Details**

| BUILDING AREA (+/-)  | 30,700 sq. ft.        |
|----------------------|-----------------------|
| AREA AVAILABLE (+/-) | Unit 8: 3,022 sq. ft. |
| NET RENTAL RATE      | \$9.95 per sq. ft.    |
| ADDITIONAL RENT      | \$4.87 per sq. ft.    |
| CEILING HEIGHT       | 18′                   |
| LOADING              | (1) Dock Level Door   |
| ZONING               | M2 - Industrial       |

#### SITE AERIAL

## **Site Aerial**