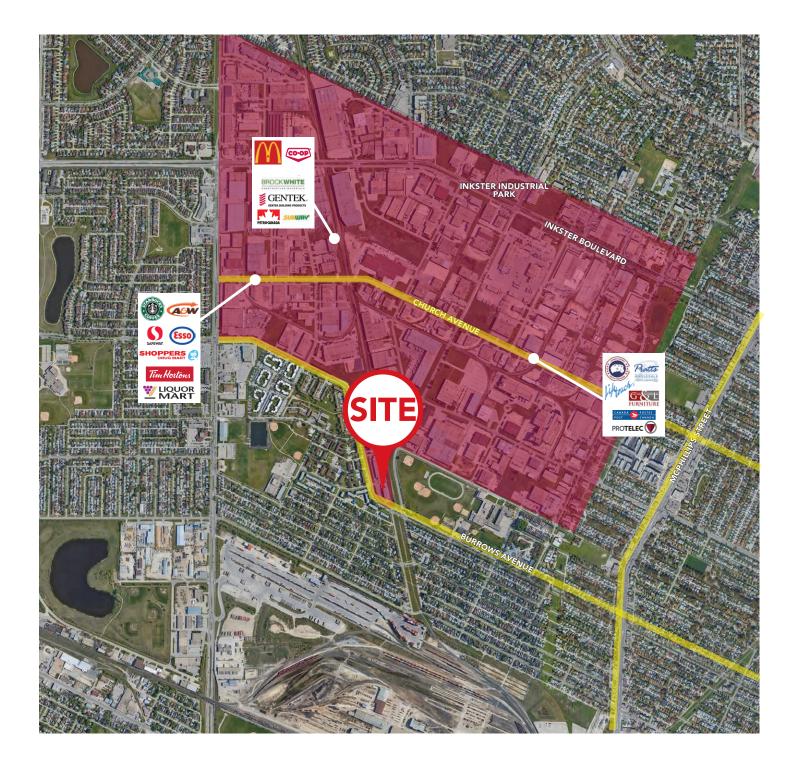

#### HIGHLIGHTS

- » Great location with quick access to trucking routes
- » Building roof resealed in 2015
- » Three Phase power available

#### SITE AERIAL

## **Site Aerial**