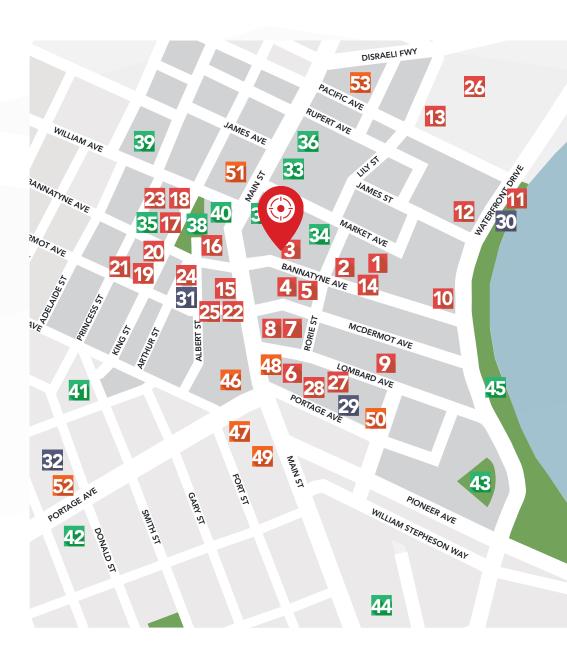

## Area Amenities

#### RESTAURANTS

- 1. Saddlery on Market
- 2. Kevin's
- 3. BluFish Japanese
- 4. Wee Johnny's Irish Pub
- 5. The Mitchell Block
- 6. Hy's Steakhouse
- 7. Salisbury House
- 8. Bailey's
- 9. Ira's Deli
- 10. Carnaval Brazilian BBQ
- 11. Cibo Waterfront Café
- 12. James Avenue Pumphouse
- 13. Nonsuch Brewing Co.
- 14. Corrienties Argentine Pizzeria 39.
- 15. Parlour Coffee
- 16. Amsterdam Tea Room and Bar
- 17. Peasant Cookery
- 18. King's Head Pub
- 19. Chosabi
- 20. Bronuts Donuts + Coffee
- 21. Deer + Almond
- 22. La Carnita
- 23. Clementine
- 24. Winnipeg Free Press Café
- 25. Shawarma Khan
- 26. Patent 5 Distillery
- 27. The Velvet Glove
- 28. Lounge at the Fairmont

#### HOTELS

- 29. The Fairmont Hotel
- 30. Mere
- 31. Mariaggi's Hotel
- 32. Alt Hotel

#### THEATRES AND ATTRACTIONS

- 33. Centennial Concert Hall
- 34. Royal Manitoba Theatre
- 35. Exchange Event Centre
- 36. The Manitoba Museum
- 37. Pantages Playhouse
- 38. Old Market Square
  - 9. Red River Collage
- 40. Paterson GlobalFoods
- 41. Burton Cummings Theatre
- 42. Canada Life Centre
- 43. Shaw Park
- 44. The Forks
- 45. Stephen Juba Park

#### NEARBY OFFICE TOWERS

- 46. 201 Portage
- 47. 220 Portage
- 48. Richardson Building
- 49. 360 Main
- 50. 161 Portage
- 51. City Hall
- 52. Centrepoint
- 53. Sport Manitoba