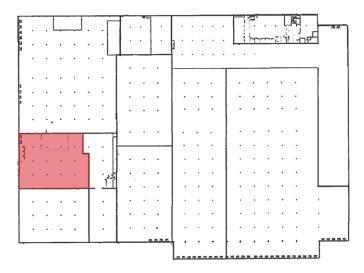

--------------------|-----------------------------------------------|
| NET RENTAL RATE      | \$9.25 per sq. ft.                            |
| ADDITIONAL RENT      | \$4.00 per sq. ft.                            |
| LOADING              | (1) Dock level; (2) grade level loading doors |
| COLUMN SPACING       | 32' ft. x 32' ft.                             |
| CEILING HEIGHT       | 24' ft.                                       |
| ELECTRICAL           | 600 Amp, 600 Volt, 3 Phase                    |
| AVAILABILITY         | June 1, 2024                                  |

### COMMENTS

- Office area totals 500 sq. ft. with washrooms
- Additional compound space available
- Fully sprinklered
- On-site maintenance staff
- Utilities included in Additional Rent

## se Space

### FLOOR PLAN











### **Aerial Overview**







#### CAPITAL COMMERCIAL REAL ESTATE SERVICES INC.

300 - 570 Portage Avenue, Winnipeg, Manitoba R3C 0G4 T (204) 943-5700 | F (204) 956-2783 | capitalgrp.ca

**Trevor Clay** 

Broker, Principal (204) 985-1365 trevor.clay@capitalgrp.ca

Services provided by Trevor Clay Personal Real Estate Corporation

Eric Ott

Associate Vice President, Sales & Leasing (204) 985-1378 eric.ott@capitalgrp.ca Services provided by Eric A. Ott Personal Real Estate Corporation Gary Goodman Vice President, Sales & Leasing (204) 997-4831 gary.goodman@capitalgrp.ca

Disclaimer: Capital Commercial Real Estate Services Inc. ("Capital") does not accept or assume any responsibility or liability, direct or consequential, for the information set out herein, including, without limit