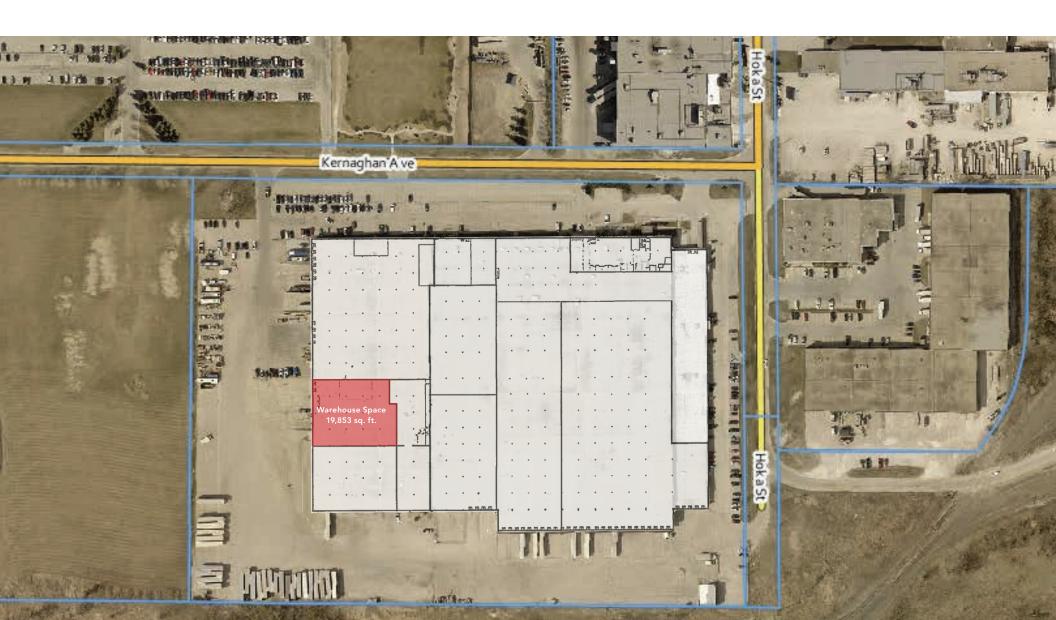

### **Property Details**

LAND AREA (+/-) BUILDING AREA (+/-) 20.18 acres 460,000 sq. ft. ZONING AREA AVAILABLE (+/-) M2 - Manufacturing 19,853 sq. ft.

# Warehouse Space

| AREA AVAILABLE (+/-) | 19,853 sq. ft.                                |
|----------------------|-----------------------------------------------|
| NET RENTAL RATE      | \$9.25 per sq. ft.                            |
| ADDITIONAL RENT      | \$4.00 per sq. ft.                            |
| LOADING              | (1) Dock level; (2) grade level loading doors |
| COLUMN SPACING       | 32' ft. x 32' ft.                             |
| CEILING HEIGHT       | 24' ft.                                       |
| ELECTRICAL           | 600 Amp, 600 Volt, 3 Phase                    |
| AVAILABILITY         | June 1, 2024                                  |

### FLOOR PLAN