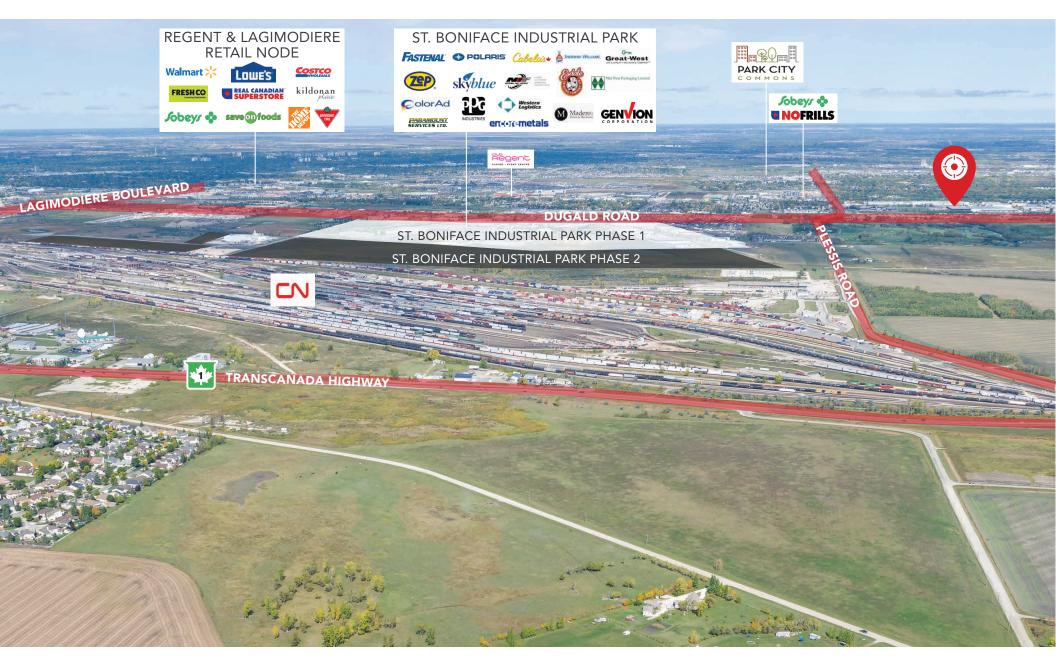

---------------------------------|
| NET RENTAL RATE      | \$9.25 per sq. ft.                            |
| ADDITIONAL RENT      | \$4.00 per sq. ft.                            |
| LOADING              | (1) Dock level; (2) grade level loading doors |
| COLUMN SPACING       | 32' ft. x 32' ft.                             |
| CEILING HEIGHT       | 24' ft.                                       |
| ELECTRICAL           | 600 Amp, 600 Volt, 3 Phase                    |
| AVAILABILITY         | June 1, 2024                                  |

### COMMENTS

- Office area totals 500 sq. ft. with washrooms
- Additional compound space available
- Fully sprinklered
- On-site maintenance staff
- Utilities included in Additional Rent

## se Space

### FLOOR PLAN











### **Aerial Overview**







#### CAPITAL COMMERCIAL REAL ESTATE SERVICES INC.

300 - 570 Portage Avenue, Winnipeg, Manitoba R3C 0G4 T (204) 943-5700 | F (204) 956-2783 | capitalgrp.ca

**Trevor Clay** 

Broker, Principal (204) 985-1365 trevor.clay@capitalgrp.ca

Services provided by Trevor Clay Personal Real Estate Corporation

Eric Ott

Associate Vice President, Sales & Leasing (204) 985-1378 eric.ott@capitalgrp.ca Services provided by Eric A. Ott Personal Real Estate Corporation Gary Goodman Vice President, Sales & Leasing (204) 997-4831 gary.goodman@capitalgrp.ca

Disclaimer: Capital Commercial Real Estate Services Inc. ("Capital") does not accept or assume any responsibility or liability, direct or consequential, for the information set out herein, including, without limitation, any projections, images, opi