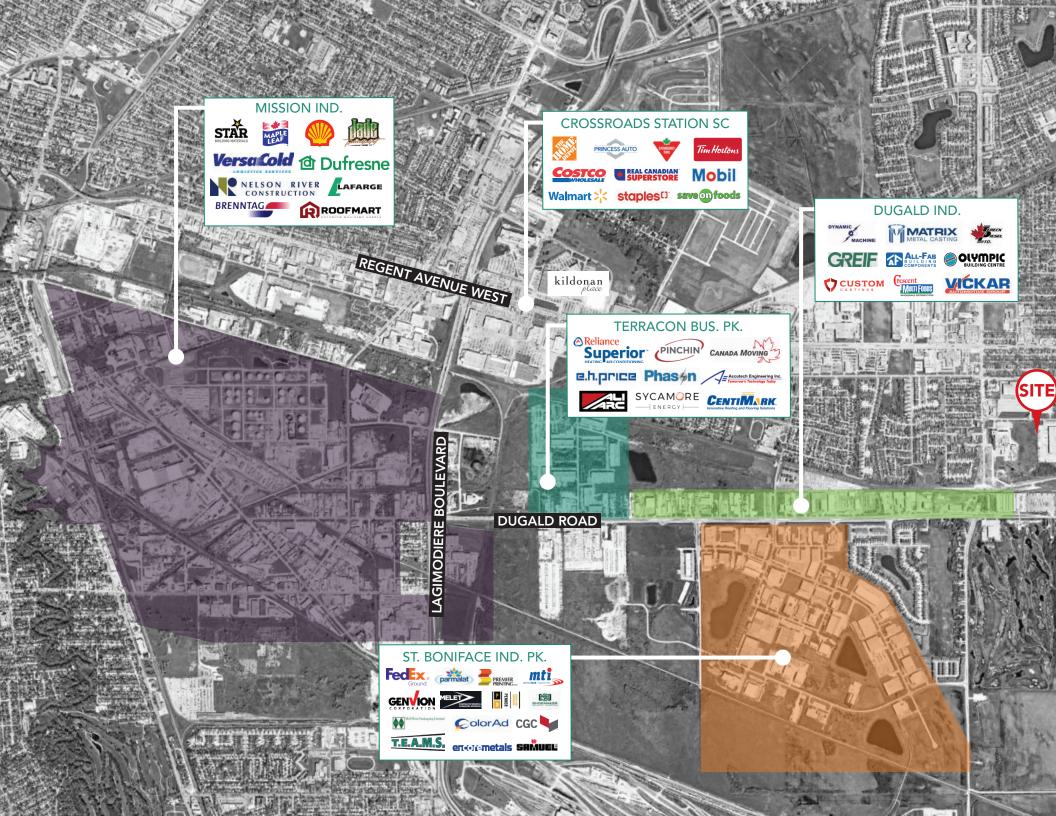

-------------------------------|
| NET RENTAL RATE      | \$9.25 per sq. ft.                            |
| ADDITIONAL RENT      | \$4.00 per sq. ft.                            |
| LOADING              | (1) Dock level; (2) grade level loading doors |
| COLUMN SPACING       | 32' ft. x 32' ft.                             |
| CEILING HEIGHT       | 24' ft.                                       |
| ELECTRICAL           | 600 Amp, 600 Volt, 3 Phase                    |
| AVAILABILITY         | June 1, 2024                                  |

### COMMENTS

- Office area totals 500 sq. ft. with washrooms
- Additional compound space available
- Fully sprinklered
- On-site maintenance staff
- Utilities included in Additional Rent

## se Space

### FLOOR PLAN











### **Aerial Overview**







#### CAPITAL COMMERCIAL REAL ESTATE SERVICES INC.

300 - 570 Portage Avenue, Winnipeg, Manitoba R3C 0G4 T (204) 943-5700 | F (204) 956-2783 | capitalgrp.ca

**Trevor Clay** 

Broker, Principal (204) 985-1365 trevor.clay@capitalgrp.ca

Services provided by Trevor Clay Personal Real Estate Corporation

Eric Ott

Associate Vice President, Sales & Leasing (204) 985-1378 eric.ott@capitalgrp.ca Services provided by Eric A. Ott Personal Real Estate Corporation Gary Goodman Vice President, Sales & Leasing (204) 997-4831 gary.goodman@capitalgrp.ca

Disclaimer: Capital Commercial Real Estate Services Inc. ("Capital") does not accept or assume any responsibility or liability, direct or consequential, for the information set out herein, including, without limitation, any projections, images, opini