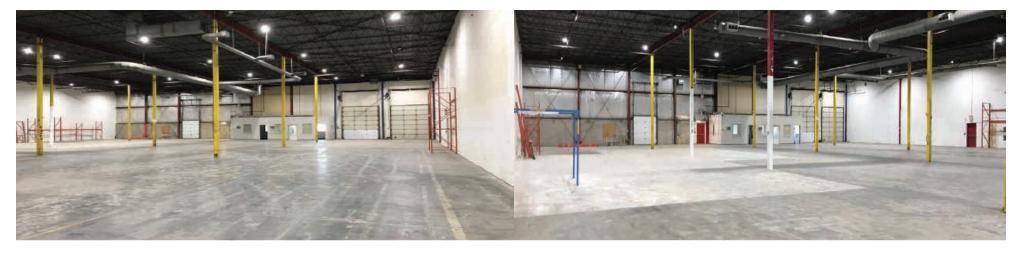

# Warehouse Space

| AREA AVAILABLE (+/-) | 19,853 sq. ft.                                |
|----------------------|-----------------------------------------------|
| NET RENTAL RATE      | \$9.25 per sq. ft.                            |
| ADDITIONAL RENT      | \$4.00 per sq. ft.                            |
| LOADING              | (1) Dock level; (2) grade level loading doors |
| COLUMN SPACING       | 32' ft. x 32' ft.                             |
| CEILING HEIGHT       | 24' ft.                                       |
| ELECTRICAL           | 600 Amp, 600 Volt, 3 Phase                    |
| AVAILABILITY         | June 1, 2024                                  |

### COMMENTS

- Office area totals 500 sq. ft. with washrooms
- Additional compound space available
- Fully sprinklered
- On-site maintenance staff
- Utilities included in Additional Rent