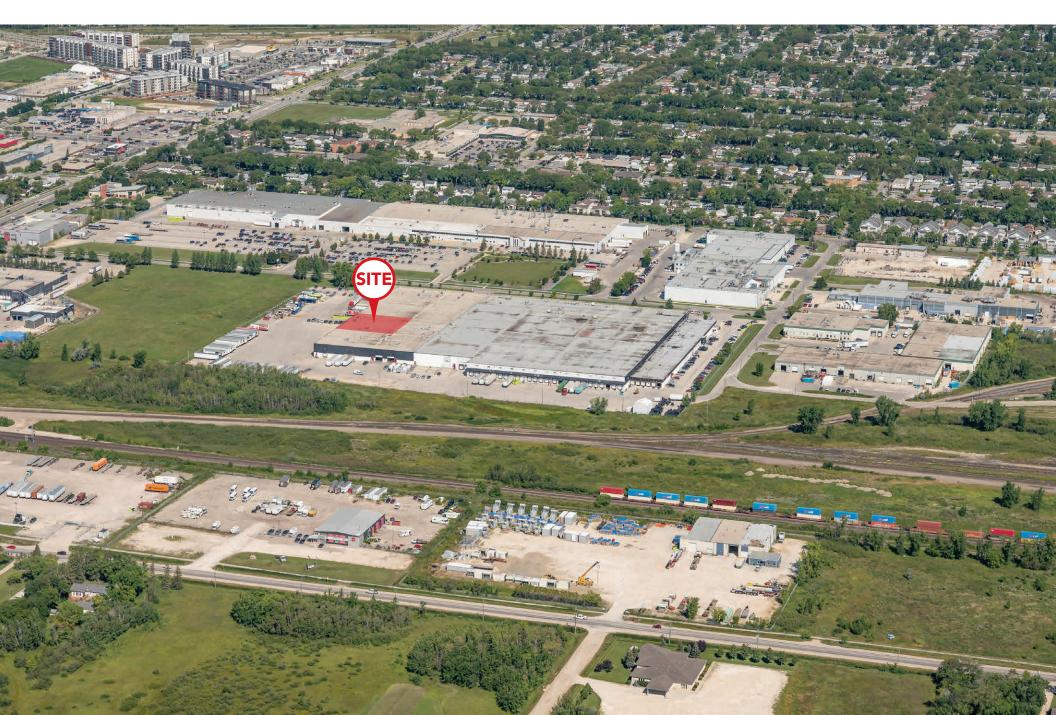

# FOR LEASE

# 630 Kernaghan Avenue



WINNIPEG, MB

### ~ High-Quality Warehouse Space in Northeast Winnipeg ~





**Trevor Clay** 

Broker, Principal (204) 985-1365 trevor.clay@capitalgrp.ca Services provided by Trevor Clay Personal Real Estate Corporation

#### Eric Ott

Associate Vice President, Sales & Leasing (204) 985-1378 eric.ott@capitalgrp.ca Services provided by Eric A. Ott Personal Real Estate Corporation

#### Gary Goodman

Vice President, Sales & Leasing (204) 997-4831 gary.goodman@capitalgrp.ca



### **Property Details**

LAND AREA (+/-) BUILDING AREA (+/-) 20.18 acres 460,000 sq. ft. ZONING AREA AVAILABLE (+/-) M2 - Manufacturing 19,853 sq. ft.









# Warehouse Space

| AREA AVAILABLE (+/-) | 19,853 sq. ft.                                |
|----------------------|-----------------------------------------------|
| NET RENTAL RATE      | \$9.25 per sq. ft.                            |
| ADDITIONAL RENT      | \$4.00 per sq. ft.                            |
| LOADING              | (1) Dock level; (2) grade level loading doors |
| COLUMN SPACING       | 32' ft. x 32' ft.                             |
| CEILING HEIGHT       | 24' ft.                                       |
| ELECTRICAL           | 600 Amp, 600 Volt, 3 Phase                    |
| AVAILABILITY         | June 1, 2024                                  |

### COMMENTS

- Office area totals 500 sq. ft. with washrooms
- Additional compound space available
- Fully sprinklered