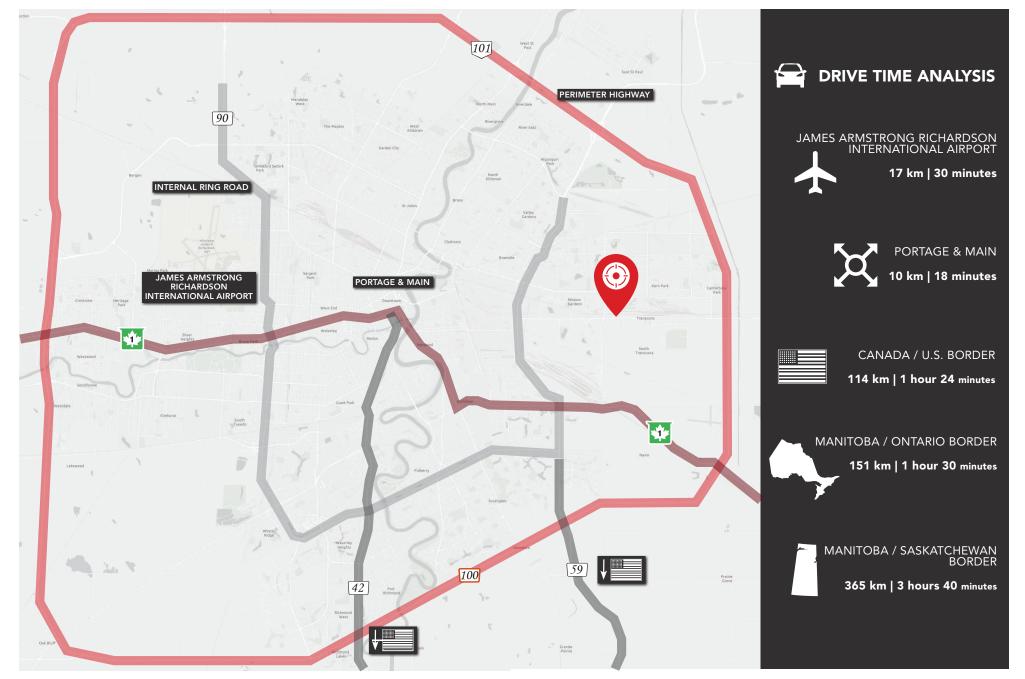

--------------|-----------------------------------------------|
| NET RENTAL RATE      | \$9.25 per sq. ft.                            |
| ADDITIONAL RENT      | \$4.00 per sq. ft.                            |
| LOADING              | (1) Dock level; (2) grade level loading doors |
| COLUMN SPACING       | 32' ft. x 32' ft.                             |
| CEILING HEIGHT       | 24' ft.                                       |
| ELECTRICAL           | 600 Amp, 600 Volt, 3 Phase                    |
| AVAILABILITY         | June 1, 2024                                  |

### COMMENTS

- Office area totals 500 sq. ft. with washrooms
- Additional compound space available
- Fully sprinklered
- On-site maintenance staff
- Utilities included in Additional Rent

## se Space

### FLOOR PLAN











### **Aerial Overview**







#### CAPITAL COMMERCIAL REAL ESTATE SERVICES INC.

300 - 570 Portage Avenue, Winnipeg, Manitoba R3C 0G4 T (204) 943-5700 | F (204) 956-2783 | capitalgrp.ca

**Trevor Clay** 

Broker, Principal (204) 985-1365 trevor.clay@capitalgrp.ca

Services provided by Trevor Clay Personal Real Estate Corporation

Eric Ott

Associate Vice President, Sales & Leasing (204) 985-1378 eric.ott@capitalgrp.ca Services provided by Eric A. Ott Personal Real Estate Corporation Gary Goodman Vice President, Sales & Leasing (204) 997-4831 gary.goodman@capitalgrp.ca

Disclaimer: Capital Commercial Real Estate Services Inc. ("Capital") does not accept or assume any responsibility or liability, direct or consequential, for the information set out herein, including, without limitation,