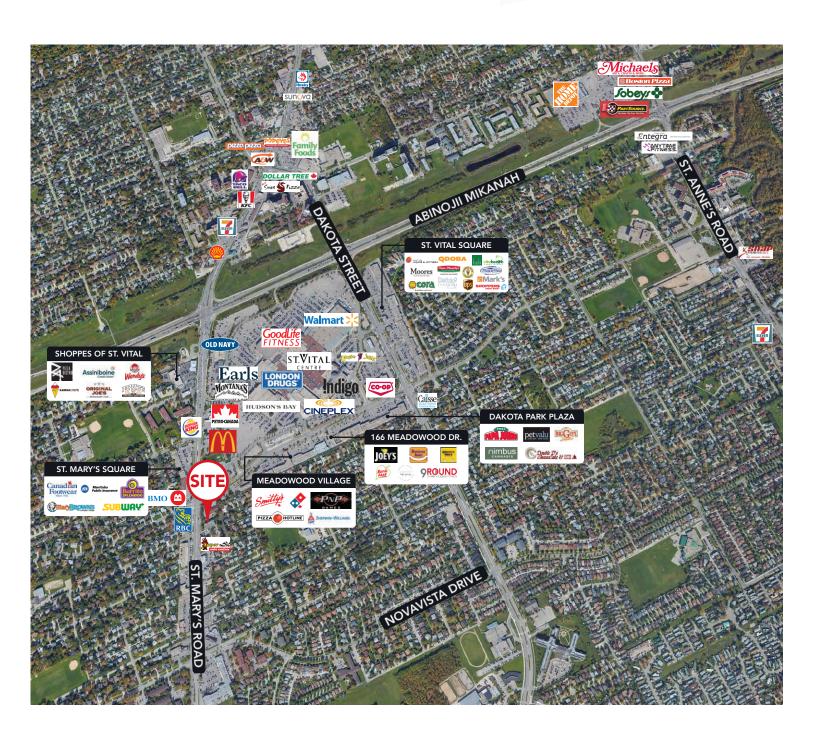

.kaufmann@capitalgrp.ca

DAWSON GROENING, Advisor, Sales & Leasing (204) 985-1383

dawson.groening@capitalgrp.ca

capitalgrp.ca

### **Property Details**

AREA AVAILABLE (+/-) Lower Level: 865 sq. ft.

NET RENT \$12.94 per sq. ft.

Property Taxes (2023) \$4.40 per sq. ft.

ADDITIONAL RENT CAM (est. 2023) \$7.76 per sq. ft.

Total \$12.16 per sq. ft.

**CURRENT TENANTS** 

Meadowwood Medical Services, White Prairies Dental, Meadowwood Pharmacy, Robertson Shypit Soble Wood, St. Vital Physiotherapy, St. Vital Radiology Services

#### **HIGHLIGHTS**

- Large South facing window well
- 2-piece washroom in the space
- Modern Metal-Clad, concrete building with an elevator, 3 stair wells and common washrooms in lower level



## Floor Plan



# **Interior Photos**











## **Retail Aerial**





#### **Contact**

**PETER KAUFMANN**, Vice President, Sales & Leasing (204) 985-1362

peter.kaufmann@capitalgrp.ca

Services provided by Peter Kaufmann Personal Real Estate Corporation

**DAWSON GROENING,** Advisor, Sales & Leasing (204) 985-1383

dawson.groening@capitalgrp.ca

#### CAPITAL COMMERCIAL REAL ESTATE SERVICES INC.

300 - 570 Portage Avenue, Winnipeg, Manitoba R3C 0G4 | T (204) 943-5700 | F (204) 956-2783 | capitalgrp.ca

Disclaimer: Capital Commercial Real Estate Services Inc. ("Capital") does not accept or assume any responsibility or liability, direct or consequential, for the information set out herein, including, without limitation, any projections, images, opinions, assumptions and estimates obtained from third parties. This information has not been verified by Capita