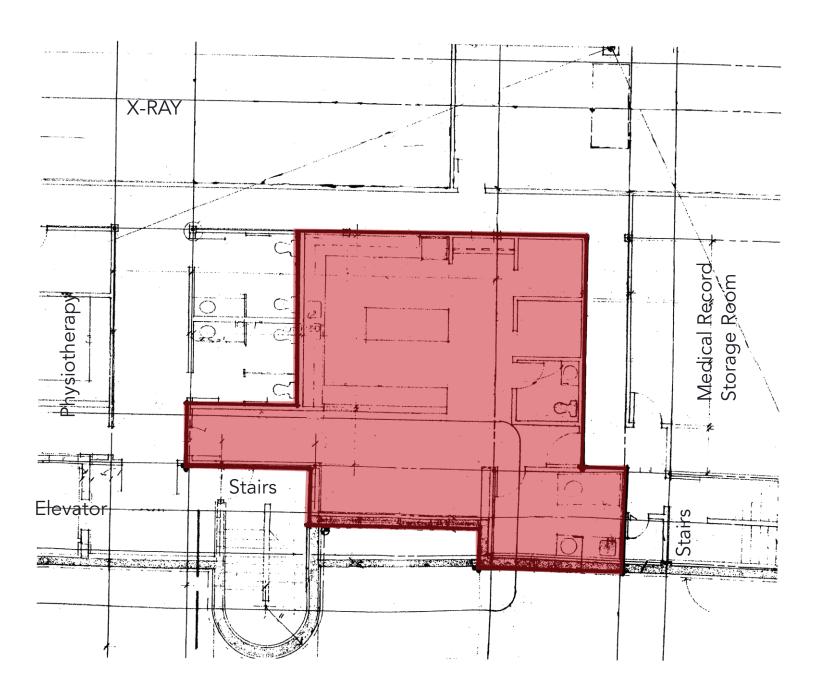

NN, Vice President, Sales & Leasing (204) 985-1362

peter.kaufmann@capitalgrp.ca

DAWSON GROENING, Advisor, Sales & Leasing (204) 985-1383

dawson.groening@capitalgrp.ca

capitalgrp.ca

### **Property Details**

AREA AVAILABLE (+/-) Lower Level: 865 sq. ft.

NET RENT \$12.94 per sq. ft.

Property Taxes (2023) \$4.40 per sq. ft.

ADDITIONAL RENT CAM (est. 2023) \$7.76 per sq. ft.

Total \$12.16 per sq. ft.

**CURRENT TENANTS** 

Meadowwood Medical Services, White Prairies Dental, Meadowwood Pharmacy, Robertson Shypit Soble Wood, St. Vital Physiotherapy, St. Vital Radiology Services

#### **HIGHLIGHTS**

- Large South facing window well
- 2-piece washroom in the space
- Modern Metal-Clad, concrete building with an elevator, 3 stair wells and common washrooms in lower level



## Floor Plan



# **Interior Photos**











## **Retail Aerial**





#### **Contact**

**PETER KAUFMANN**, Vice President, Sales & Leasing (204) 985-1362

peter.kaufmann@capitalgrp.ca

Services provided by Peter Kaufmann Personal Real Estate Corporation

**DAWSON GROENING,** Advisor, Sales & Leasing (204) 985-1383

dawson.groening@capitalgrp.ca

#### CAPITAL COMMERCIAL REAL ESTATE SERVICES INC.

300 - 570 Portage Avenue, Winnipeg, Manitoba R3C 0G4 | T (204) 943-5700 | F (204) 956-2783 | capitalgrp.ca

Disclaimer: Capital Commercial Real Estate Services Inc. ("Capital") does not accept or assume any responsibility or liability, direct or consequential, for the information set out herein, including, without limitation, any projections, images, opinions, assumptions and estimates obtained from third