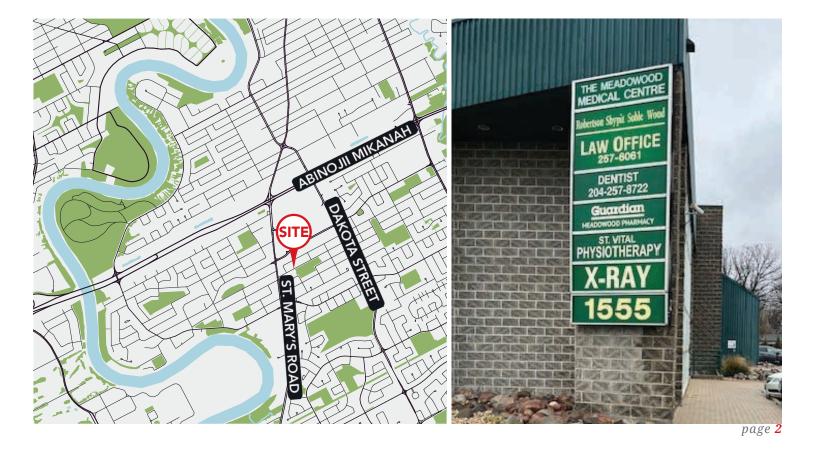

~



PETER KAUFMANN, Vice President, Sales & Leasing (204) 985-1362

peter.kaufmann@capitalgrp.ca

DAWSON GROENING, Advisor, Sales & Leasing (204) 985-1383

dawson.groening@capitalgrp.ca

capitalgrp.ca

### **Property Details**

AREA AVAILABLE (+/-) Lower Level: 865 sq. ft.

NET RENT \$12.94 per sq. ft.

Property Taxes (2023) \$4.40 per sq. ft.

ADDITIONAL RENT CAM (est. 2023) \$7.76 per sq. ft.

Total \$12.16 per sq. ft.

**CURRENT TENANTS** 

Meadowwood Medical Services, White Prairies Dental, Meadowwood Pharmacy, Robertson Shypit Soble Wood, St. Vital Physiotherapy, St. Vital Radiology Services

#### **HIGHLIGHTS**

- Large South facing window well
- 2-piece washroom in the space
- Modern Metal-Clad, concrete building with an elevator, 3 stair wells and common washrooms in lower level



## Floor Plan



# **Interior Photos**











## **Retail Aerial**





#### **Contact**

**PETER KAUFMANN**, Vice President, Sales & Leasing (204) 985-1362

peter.kaufmann@capitalgrp.ca

Services provided by Peter Kaufmann Personal Real Estate Corporation

**DAWSON GROENING,** Advisor, Sales & Leasing (204) 985-1383

dawson.groening@capitalgrp.ca

#### CAPITAL COMMERCIAL REAL ESTATE SERVICES INC.

300 - 570 Portage Avenue, Winnipeg, Manitoba R3C 0G4 | T (204) 943-5700 | F (204) 956-2783 | capitalgrp.ca

Disclaimer: Capital Commercial Real Estate Services Inc. ("Capital") does not accept or assume any responsibility or liability, direct or consequential, for the information set out herein, including, without limitation, any projections, images, opinions, assumptions and estimates obt