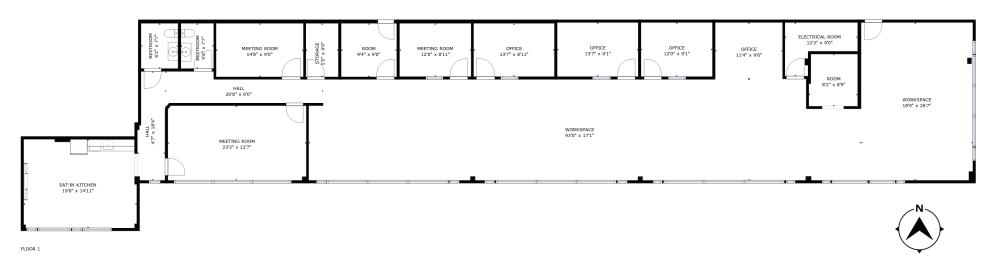

## **Property Details**

| SUITE AVAILABLE       | 410                                                                                                          |
|-----------------------|--------------------------------------------------------------------------------------------------------------|
| AREA AVAILABLE (+/-)  | 4,701 sq. ft.                                                                                                |
| NET RENT              | \$24.25 per sq. ft. until November 30, 2025<br>\$26.00 per sq. ft. from December 1, 2025 - November 30, 2027 |
| ADDITIONAL RENT       | \$14.95 per sq. ft.                                                                                          |
| PARKING               | Underground and Surface stalls                                                                               |
| HEADLEASE EXPIRY DATE | November 30, 2027                                                                                            |
| AVAILABILITY          | Immediately                                                                                                  |
| TRAFFIC COUNT         | 16,900 vehicles (2019 Winnipeg Traffic Flow Map)                                                             |