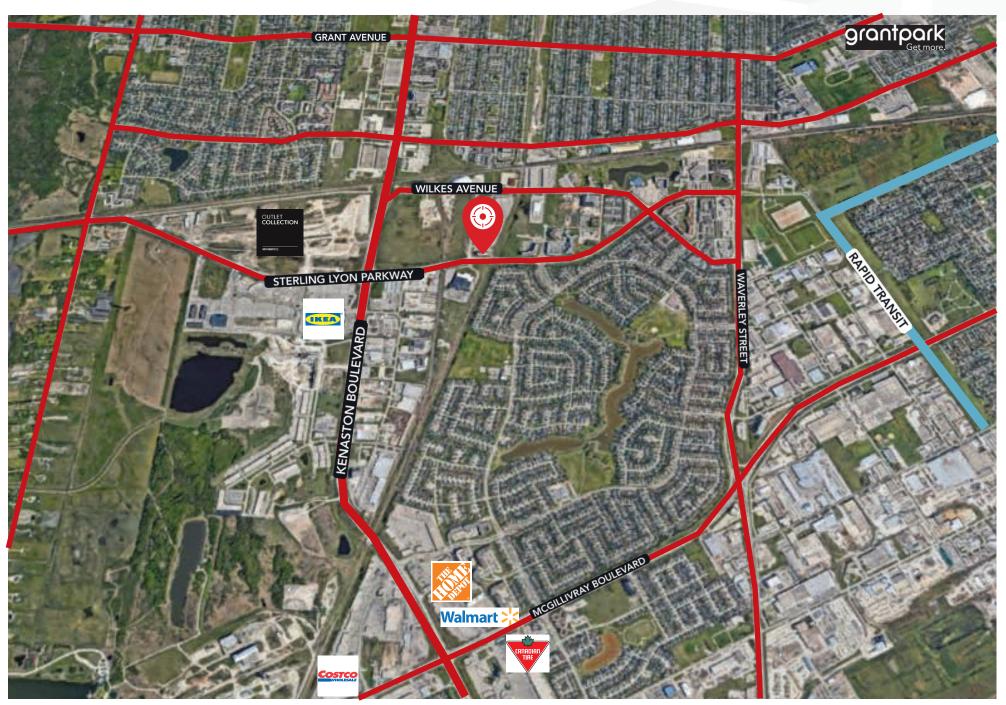

|
| PARKING               | Underground and Surface stalls                                                                               |
| HEADLEASE EXPIRY DATE | November 30, 2027                                                                                            |
| AVAILABILITY          | Immediately                                                                                                  |
| TRAFFIC COUNT         | 16,900 vehicles (2019 Winnipeg Traffic Flow Map)                                                             |





#### **HIGHLIGHTS**

- » High-quality turnkey office space
- » Located in desirable and developing Southwest Winnipeg
- » Close proximity to unmatched amenities at Seasons of Tuxedo & Outlet Collection Winnipeg





## **Location Aerial**





### **Contact**

BRETT CHARTIER, Associate Vice President, Sales & Leasing (204) 985-1366

brett.chartier@capitalgrp.ca

Services provided by Brett Chartier Personal Real Estate Corporation

CAPITAL COMMERCIAL REAL ESTATE SERVICES INC.

300 - 570 Portage Avenue, Winnipeg, Manitoba R3C 0G4 | T (204) 943-5700 | F (204) 956-2783 |

Disclaimer: Capital Commercial Real Estate Services Inc. ("Capital") does not accept or assume any responsibility or liability, direct or consequential, for the information set out herein, including, without limitation, any projections, images, opinions, assumptions and estimates obtained from third parties. This information has not been verified by Capital, and Capital does not guarantee the accuracy, correctness and completeness of this information. The recip