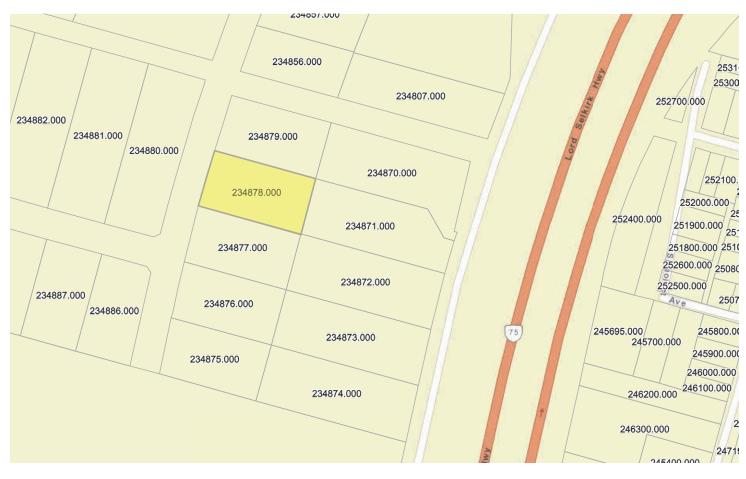

## **Property Details**

| CIVIC ADDRESS     | 682 Voyageur Road, Ste. Agathe, R.M. Of Ritchot              |
|-------------------|--------------------------------------------------------------|
| LEGAL DESCRIPTION | LOT 9 PLAN 59970 WLTO IN RL 565 AND 567 PARISH OF STE AGATHE |
| TAX ROLL #        | 234878.000                                                   |
| ZONING            | Industrial                                                   |
| PARCEL AREA       | 1.5 acres (+/-)                                              |
| SALE PRICE        | \$115,000                                                    |