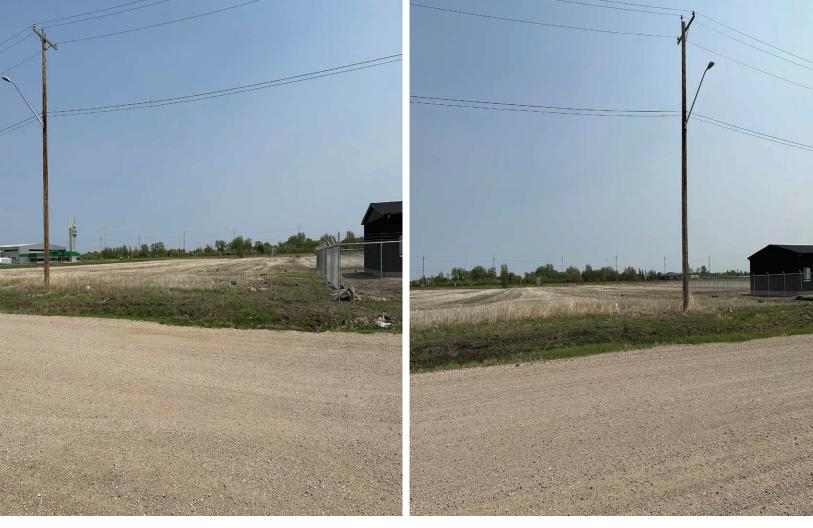

# <u>682 Voyageur Road</u>

STE. AGATHE, MB

#### VACANT LAND AVAILABLE IN THE RIEL INDUSTRIAL PARK



### **Property Overview**

Just 20 minutes south of Winnipeg, and 45 minutes from the U.S. border, the Riel Industrial Park in Sainte-Agathe enjoys a strategic location for business in South-Central Manitoba. Its position in the Mid-Continent Trade Corridor (Highway 75) at the junction of Provincial Road 305, Makes the park an ideal location for any company conducting business within Winnipeg's capital region, or south into the U.S. It also has access to rail, as a main north-south line for the Canadian National Railway lies at the extreme west of the park (ideal for import/export purposes).

Businesses located in the park have access to all essential services including natural gas, hydro(industrial capacity), telephone, high speed internet, sewer and waste disposal. The water supply is