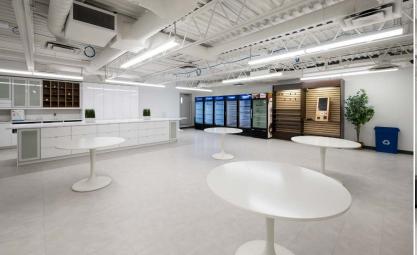

|  |

| SITE AREA          | 1.8 acres (+/-)                              |  |  |  |
|--------------------|----------------------------------------------|--|--|--|
| FRONTAGE           | 395' along Taylor Avenue                     |  |  |  |
| STRUCTURE          | Masonry                                      |  |  |  |
| HVAC               | 5x4 Tons, 3x7.5 Tons, 1x3 Tons, and 2x6 Tons |  |  |  |
| ELECTRICAL SERVICE | 400 Amp, 347/600 Volt, 3-Phase, 4 Wire       |  |  |  |
| SIGNAGE            | Pylon and building signage opportunities     |  |  |  |
| PROPERTY MGMT.     | Professionally managed by Towers Realty      |  |  |  |

#### **SITE PLAN**



## **Full Space Floor Plans**



## **Demising Options Floor Plans**





















# **Location**

#### **PREMIUM RIVER HEIGHTS AREA**

1400 Taylor Avenue is strategically located in South River Heights area in one of the most desirable locations in Winnipeg. River Heights is in southwest Winnipeg and only minutes to the downtown core. The area is bordered by Route 90 to the west, the Assiniboine River to the North, Pembina Highway to the east and Taylor Avenue to the south. The densely populated River Heights area is among Winnipeg's hottest real estate markets. This posh neighborhood is rich in character homes and majestic elm-lined streets. The residential communities in River Heights include high-quality single-family homes and multi-tenant apartments. The Property and the community are well serviced by Winnipeg Transit routes and service-oriented retai