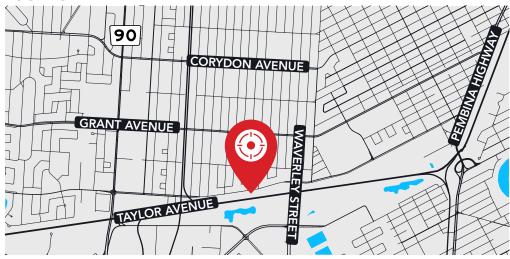

# **Location**

#### **PREMIUM RIVER HEIGHTS AREA**

1400 Taylor Avenue is strategically located in South River Heights area in one of the most desirable locations in Winnipeg. River Heights is in southwest Winnipeg and only minutes to the downtown core. The area is bordered by Route 90 to the west, the Assiniboine River to the North, Pembina Highway to the east and Taylor Avenue to the south. The densely populated River Heights area is among Winnipeg's hottest real estate markets. This posh neighborhood is rich in character homes and majestic elm-lined streets. The residential communities in River Heights include high-quality single-family homes and multi-tenant apartments. The Property and the community are well serviced by Winnipeg Transit routes and service-oriented retail amenities along Taylor and Grant Avenues. The Property benefits from nearly 400 feet of frontage along Taylor Avenue a major vehicular traffic artery. The Property is only 10 minutes from Downtown Winnipeg and the retail amenities along Kenaston Boulevard at Seasons of Tuxedo.

#### LOCATION MAP

OUTLET COLLECTION AT SEASONS