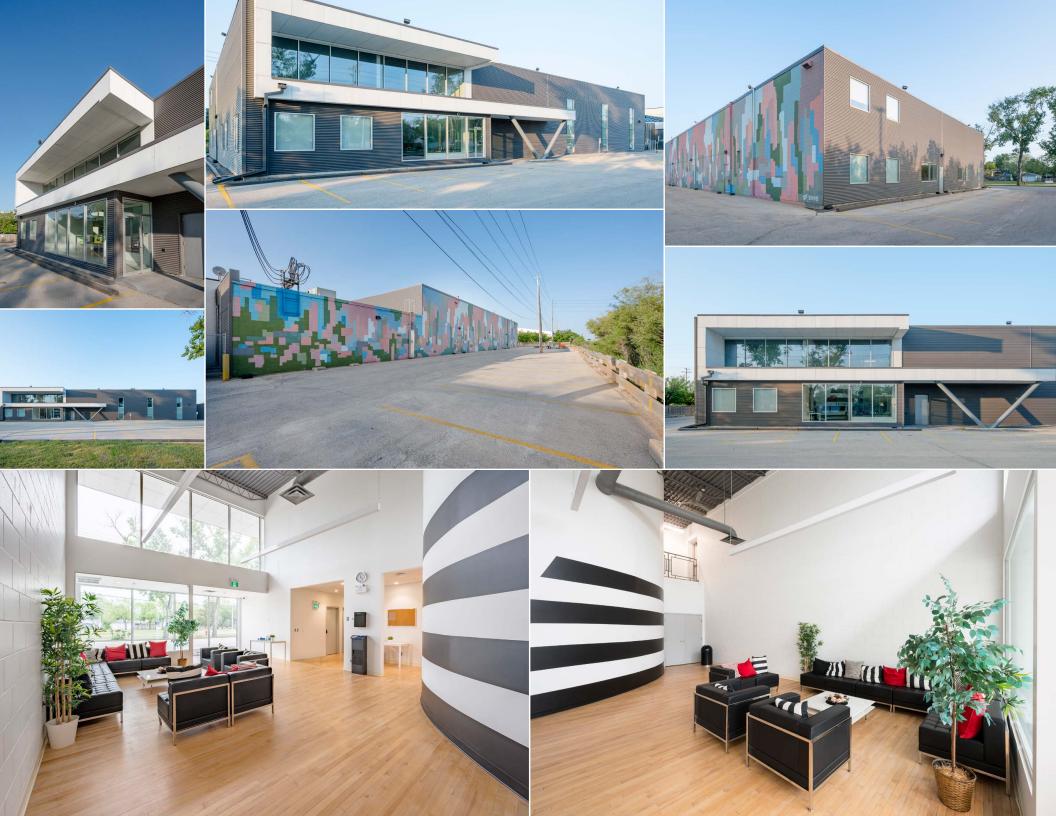

## FOR LEASE

# **1400 Taylor Avenue**

WINNIPEG, MB

## ~ Architecturally Designed Office Space in Southwest Winnipeg ~

TREVOR CLAY, Broker, Principal (204) 985-1365 trevor.clay@capitalgrp.ca PRESLEY BORDIAN, Senior Advisor, Sales & Leasing (204) 985-1356 presley.bordian@capitalgrp.ca

# **Property Details**

| AREA AVAILABLE (+/-) | 5,329 - 18,139 sq. ft.<br>(square footage subject to final measurement) |  |
|----------------------|-------------------------------------------------------------------------|--|
| NET RENTAL RATE      | \$17.95 per sq. ft.                                                     |  |
| ADDITIONAL RENT      | \$9.65 per sq. ft. (plus 5% mgmt fee of gross rent)                     |  |
| AVAILABILITY         | Immediately                                                             |  |
| PARKING              | 60 parking stalls available                                             |  |
| # OF FLOORS          | 2                                                                       |  |
|                      |                                                                         |  |

| SITE AREA          | 1.8 acres (+/-)                              |  |  |  |
|--------------------|----------------------------------------------|--|--|--|
| FRONTAGE           | 395' along Taylor Avenue                     |  |  |  |
| STRUCTURE          | Masonry                                      |  |  |  |
| HVAC               | 5x4 Tons, 3x7.5 Tons, 1x3 Tons, and 2x6 Tons |  |  |  |
| ELECTRICAL SERVICE | 400 Amp, 347/600 Volt, 3-Phase, 4 Wire       |  |  |  |
| SIGNAGE            | Pylon and building signage opportunities     |  |  |  |
| PROPERTY MGMT.     | Professionally managed by Towers Realty      |  |  |  |