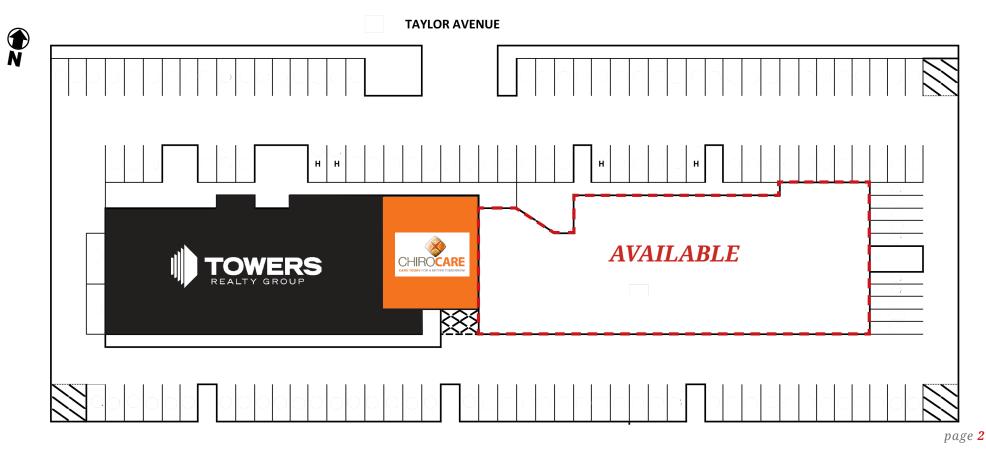

|  |
|                      |                                                                         |  |

| SITE AREA          | 1.8 acres (+/-)                              |  |  |  |
|--------------------|----------------------------------------------|--|--|--|
| FRONTAGE           | 395' along Taylor Avenue                     |  |  |  |
| STRUCTURE          | Masonry                                      |  |  |  |
| HVAC               | 5x4 Tons, 3x7.5 Tons, 1x3 Tons, and 2x6 Tons |  |  |  |
| ELECTRICAL SERVICE | 400 Amp, 347/600 Volt, 3-Phase, 4 Wire       |  |  |  |
| SIGNAGE            | Pylon and building signage opportunities     |  |  |  |
| PROPERTY MGMT.     | Professionally managed by Towers Realty      |  |  |  |

#### **SITE PLAN**



## **Full Space Floor Plans**



## **Demising Options Floor Plans**





















# **Location**

#### **PREMIUM RIVER HEIGHTS AREA**

1400 Taylor Avenue is strategically located in South River Heights area in one of the most desirable locations in Winnipeg. River Heights is in southwest Winnipeg and only minutes to the downtown core. The area is bordered by Route 90 to the west, the Assiniboine River to the North, Pembina Highway to the east and Taylor Avenue to the south. The densely populated River Heights area is among Winnipeg's hottest real estate markets. This posh neighborhood is rich in character homes and majestic elm-lined streets. The residential communities in River Heights include high-quality single-family homes and multi-tenant apartments. The Property and the com