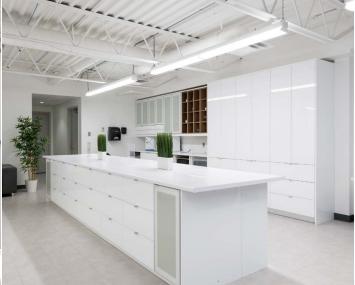

|  |

| SITE AREA          | 1.8 acres (+/-)                              |  |  |  |
|--------------------|----------------------------------------------|--|--|--|
| FRONTAGE           | 395' along Taylor Avenue                     |  |  |  |
| STRUCTURE          | Masonry                                      |  |  |  |
| HVAC               | 5x4 Tons, 3x7.5 Tons, 1x3 Tons, and 2x6 Tons |  |  |  |
| ELECTRICAL SERVICE | 400 Amp, 347/600 Volt, 3-Phase, 4 Wire       |  |  |  |
| SIGNAGE            | Pylon and building signage opportunities     |  |  |  |
| PROPERTY MGMT.     | Professionally managed by Towers Realty      |  |  |  |

#### **SITE PLAN**



## **Full Space Floor Plans**



## **Demising Options Floor Plans**





















# **Location**

#### **PREMIUM RIVER HEIGHTS AREA**

1400 Taylor Avenue is strategically located in South River Heights area in one of the most desirable locations in Winnipeg. River Heights is in southwest Winnipeg and only minutes to the downtown core. The area is bordered by Route 90 to the west, the Assiniboine River to the North, Pembina Highway to the east and Taylor Avenue to the south. The densely populated River Heights area is among Winnipeg's hottest real estate markets. This posh neighborhood is rich in character homes and majestic elm-lined streets. The residential communities in River Heights include high-quality single-family homes and multi-tenant apartments. The Property and the community are well serviced by Winnipeg Transit routes and service-oriented retail amen