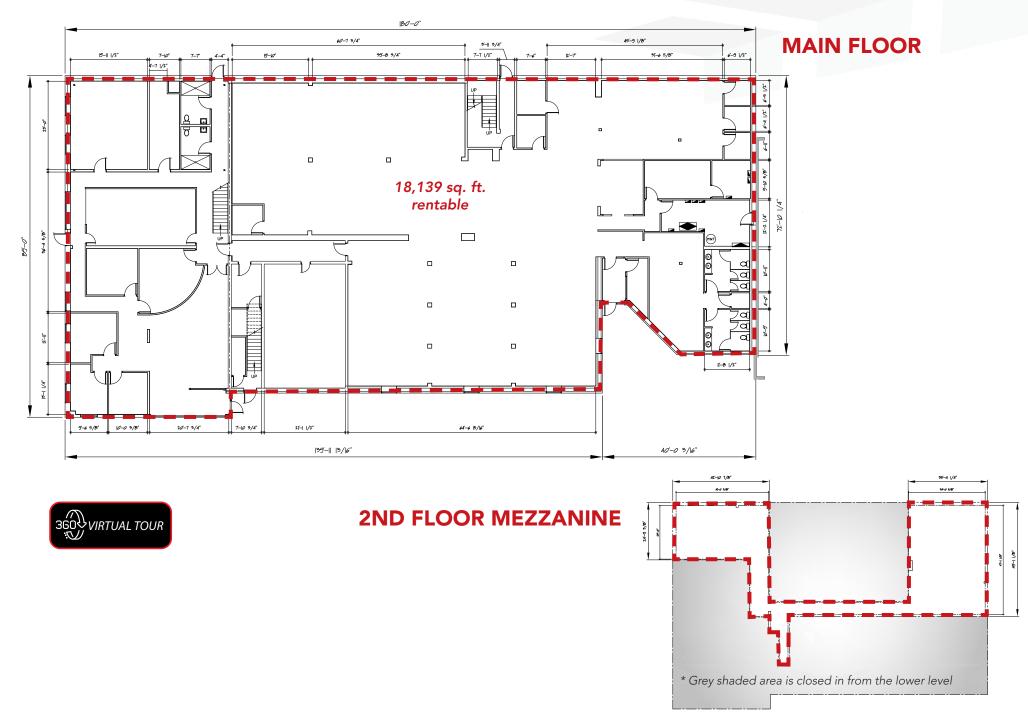

## **Full Space Floor Plans**

# **Property Details**

| AREA AVAILABLE (+/-) | 5,329 - 18,139 sq. ft.<br>(square footage subject to final measurement) |  |
|----------------------|-------------------------------------------------------------------------|--|
| NET RENTAL RATE      | \$17.95 per sq. ft.                                                     |  |
| ADDITIONAL RENT      | \$9.65 per sq. ft. (plus 5% mgmt fee of gross rent)                     |  |
| AVAILABILITY         | Immediately                                                             |  |
| PARKING              | 60 parking stalls available                                             |  |
| # OF FLOORS          | 2                                                                       |  |
|                      |                                                                         |  |