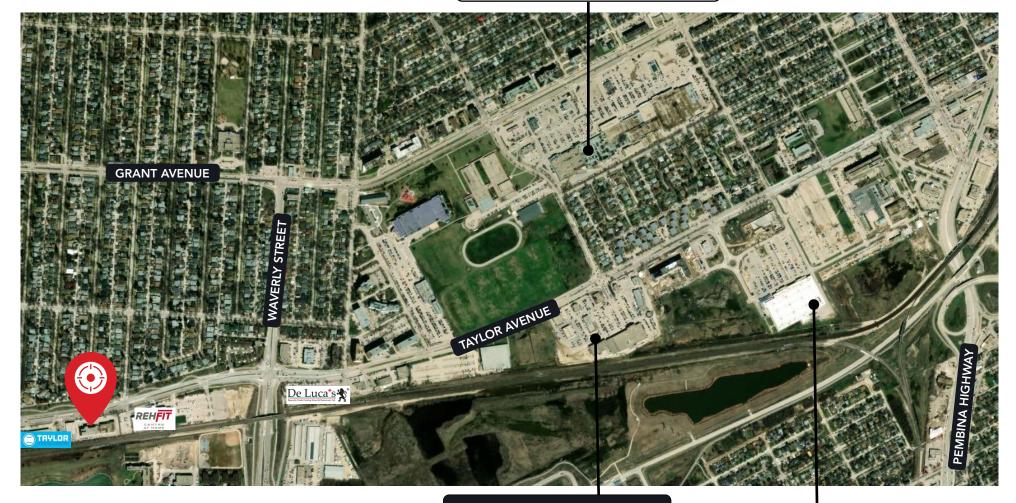

# **Location**

#### **PREMIUM RIVER HEIGHTS AREA**

1400 Taylor Avenue is strategically located in South River Heights area in one of the most desirable locations in Winnipeg. River Heights is in southwest Winnipeg and only minutes to the downtown core. The area is bordered by Route 90 to the west, the Assiniboine River to the North, Pembina Highway to the east and Taylor Avenue to the south. The densely populated River Heights area is among Winnipeg's hottest real estate markets. This posh neighborhood is rich in character homes and majestic elm-lined streets. The residential communities in River Heights include high-quality single-family homes and multi-tenant apartments. The Property and the community are well serviced by Winnipeg Transit routes and service-oriented retail amenities along Taylor and Grant Avenues. The Property benefits from nearly 400 feet of frontage along Taylor Avenue a major vehicular traffic artery. The Property is only 10 minutes from Downtown Winnipeg and the retail amenities along Kenaston Boulevard at Seasons of Tuxedo.

#### LOCATION MAP

OUTLET COLLECTION AT SEASONS