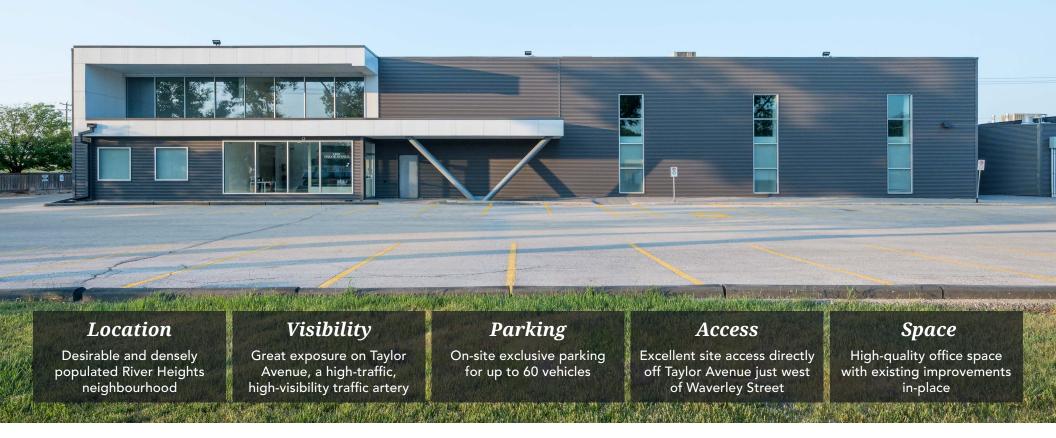

# **Property Details**

| AREA AVAILABLE (+/-) | 5,329 - 18,139 sq. ft.<br>(square footage subject to final measurement) |  |
|----------------------|-------------------------------------------------------------------------|--|
| NET RENTAL RATE      | \$17.95 per sq. ft.                                                     |  |
| ADDITIONAL RENT      | \$9.65 per sq. ft. (plus 5% mgmt fee of gross rent)                     |  |
| AVAILABILITY         | Immediately                                                             |  |
| PARKING              | 60 parking stalls available                                             |  |
| # OF FLOORS          | 2                                                                       |  |
|                      |                                                                         |  |

| SITE AREA          | 1.8 acres (+/-)                              |  |  |  |
|--------------------|----------------------------------------------|--|--|--|
| FRONTAGE           | 395' along Taylor Avenue                     |  |  |  |
| STRUCTURE          | Masonry                                      |  |  |  |
| HVAC               | 5x4 Tons, 3x7.5 Tons, 1x3 Tons, and 2x6 Tons |  |  |  |
| ELECTRICAL SERVICE | 400 Amp, 347/600 Volt, 3-Phase, 4 Wire       |  |  |  |
| SIGNAGE            | Pylon and building signage opportunities     |  |  |  |
| PROPERTY MGMT.     | Professionally managed by Towers Realty      |  |  |  |

#### **PREMIUM RIVER HEIGHTS AREA**

1400 Taylor Avenue is strategically located in South River Heights area in one of the most desirable locations in Winnipeg. River Heights is in southwest Winnipeg and only minutes to the downtown core. The area is bordered by Route 90 to the west, the Assiniboine River to the North, Pembina Highway to the east and Taylor Avenue to the south. The densely populated River Heights area is among Winnipeg's hottest real estate markets. This posh neighborhood is rich in character homes and majestic elm-lined streets. The residential communities in River Heights include high-quality single-family homes and multi-tenant apartments. The Property and the community are well serviced by Winnipeg Transit routes and service-oriented retail amenities along Taylor and Grant Avenues. The Property benefits from nearly 400 feet of frontage along Taylor Avenue a major vehicular traffic artery. The Property is only 10 minutes from Downtown Winnipeg and the retail amenities along Kenaston Boulevard at Seasons of Tuxedo.