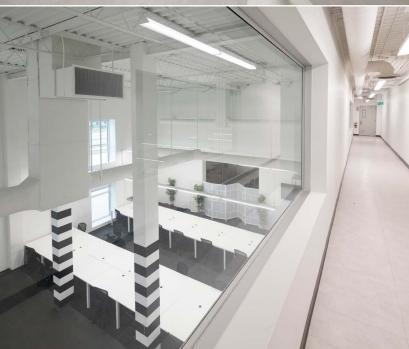

|  |

| SITE AREA          | 1.8 acres (+/-)                              |  |  |  |
|--------------------|----------------------------------------------|--|--|--|
| FRONTAGE           | 395' along Taylor Avenue                     |  |  |  |
| STRUCTURE          | Masonry                                      |  |  |  |
| HVAC               | 5x4 Tons, 3x7.5 Tons, 1x3 Tons, and 2x6 Tons |  |  |  |
| ELECTRICAL SERVICE | 400 Amp, 347/600 Volt, 3-Phase, 4 Wire       |  |  |  |
| SIGNAGE            | Pylon and building signage opportunities     |  |  |  |
| PROPERTY MGMT.     | Professionally managed by Towers Realty      |  |  |  |

#### **SITE PLAN**



## **Full Space Floor Plans**



## **Demising Options Floor Plans**





















# **Location**

#### **PREMIUM RIVER HEIGHTS AREA**

1400 Taylor Avenue is strategically located in South River Heights area in one of the most desirable locations in Winnipeg. River Heights is in southwest Winnipeg and only minutes to the downtown core. The area is bordered by Route 90 to the west, the Assiniboine River to the North, Pembina Highway to the east and Taylor Avenue to the south. The densely populated River Heights area is among Winnipeg's hottest real estate markets. This posh neighborhood is rich in character homes and majestic elm-lined streets. The residential communities in River Heights include high-quality single-family homes and multi-tenant apartments. The Property and the community are well serviced by Winnipeg Transit routes and service-oriented retail