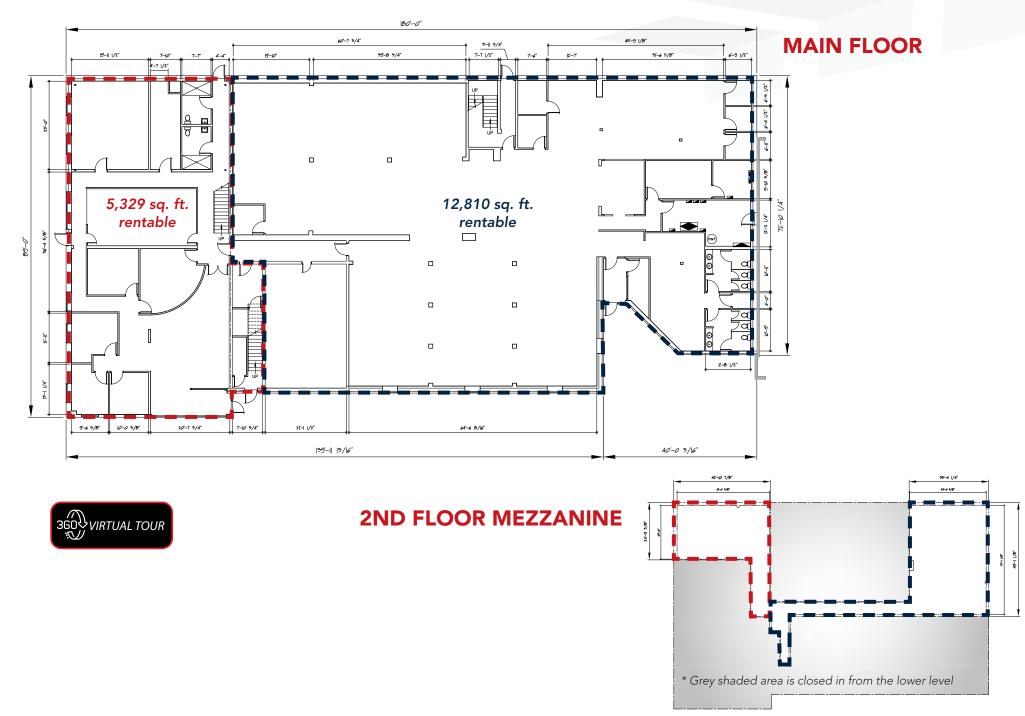

## **Demising Options Floor Plans**

# **Property Details**

| AREA AVAILABLE (+/-) | 5,329 - 18,139 sq. ft.<br>(square footage subject to final measurement) |  |
|----------------------|-------------------------------------------------------------------------|--|
| NET RENTAL RATE      | \$17.95 per sq. ft.                                                     |  |
| ADDITIONAL RENT      | \$9.65 per sq. ft. (plus 5% mgmt fee of gross rent)                     |  |
| AVAILABILITY         | Immediately                                                             |  |
| PARKING              | 60 parking stalls available                                             |  |
| # OF FLOORS          | 2                                                                       |  |
|                      |                                                                         |  |