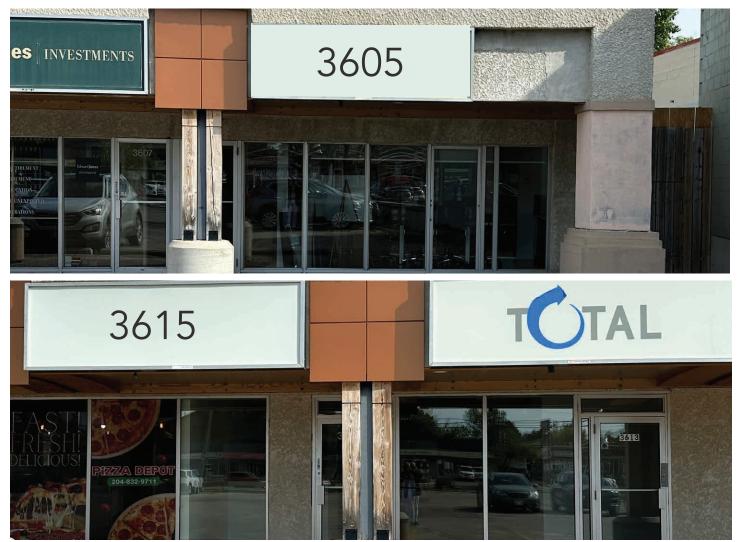

# **Property Details**

| LAND AREA (+/-)      | 52,821 sq. ft. (3.89 a                 | 52,821 sq. ft. (3.89 acres)                                          |  |
|----------------------|----------------------------------------|----------------------------------------------------------------------|--|
| BUILDING AREA (+/-)  | 13,330 sq. ft.                         |                                                                      |  |
| AREA AVAILABLE (+/-) | 3605 Roblin Blvd.<br>3615 Roblin Blvd. | 1,800 sq. ft.<br>1,553 sq. ft.                                       |  |
| NET RENTAL RATE      | 3605 Roblin Blvd.<br>3615 Roblin Blvd. | \$25.00 per sq. ft. Net per year<br>\$23.00 per sq. ft. Net per year |  |
| ADDITIONAL RENT      | TBD (Plus 5% manageme                  | TBD (Plus 5% management fee)                                         |  |
| TAXES                | \$3.90 per sq. ft. (20                 | \$3.90 per sq. ft. (2023)                                            |  |
| ZONING               | C2                                     | C2                                                                   |  |