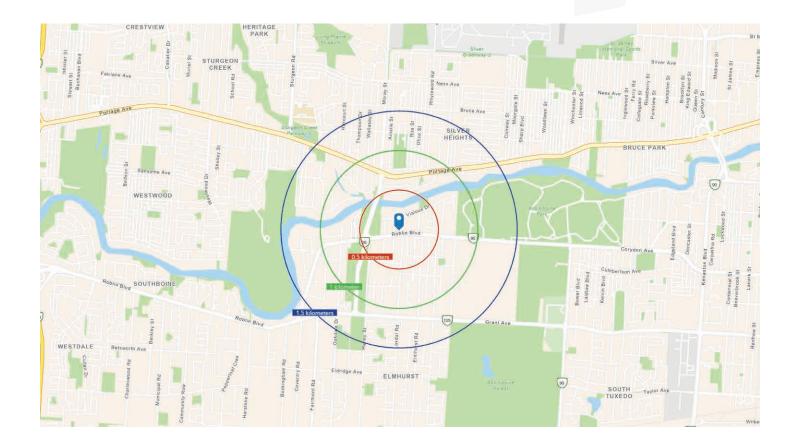

# **Demographic Analysis**

#### POPULATION

| 0       |        |        |  |
|---------|--------|--------|--|
| $\prod$ | 2022   | 2027   |  |
| 0.5 KM  | 1,510  | 1,619  |  |
| 1 KM    | 6,077  | 6,599  |  |
| 1.5 KM  | 14,008 | 14,790 |  |

#### **MEDIAN AGE**

|        | Median<br>Age |
|--------|---------------|
| 0.5 KM | 44            |
| 1 KM   | 44.3          |
| 1.5 KM | 44.2          |

#### HOUSEHOLD INCOME

|        | 2022      | 2027      |
|--------|-----------|-----------|
| 0.5 KM | \$89,699  | \$98,169  |
| 1 KM   | \$119,333 | \$135,847 |
| 1.5 KM | \$114,569 | \$131,600 |

#### HOUSEHOLDS

|        | 2022 | 2027 |
|--------|------|------|
| 0.5 KM | 2    | 2    |
| 1 KM   | 2.2  | 2.2  |
| 1.5 KM | 2.2  | 2.2  |

BOB ANTYMNIUK, Vice President, Sales & Leasing (204) 985-1364 bob.antymniuk@capitalgup.ca