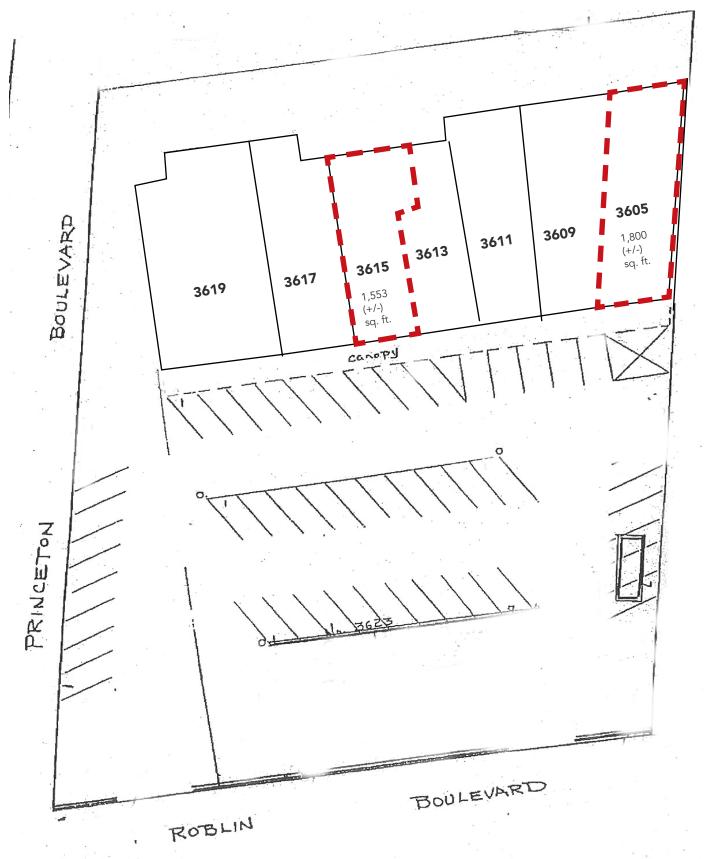

# **Property Details**

| LAND AREA (+/-)      | 52,821 sq. ft. (3.89 a                 | 52,821 sq. ft. (3.89 acres)                                          |  |
|----------------------|----------------------------------------|----------------------------------------------------------------------|--|
| BUILDING AREA (+/-)  | 13,330 sq. ft.                         |                                                                      |  |
| AREA AVAILABLE (+/-) | 3605 Roblin Blvd.<br>3615 Roblin Blvd. | 1,800 sq. ft.<br>1,553 sq. ft.                                       |  |
| NET RENTAL RATE      | 3605 Roblin Blvd.<br>3615 Roblin Blvd. | \$25.00 per sq. ft. Net per year<br>\$23.00 per sq. ft. Net per year |  |
| ADDITIONAL RENT      | TBD (Plus 5% manageme                  | TBD (Plus 5% management fee)                                         |  |
| TAXES                | \$3.90 per sq. ft. (20                 | \$3.90 per sq. ft. (2023)                                            |  |
| ZONING               | C2                                     | C2                                                                   |  |

### <u>Site Plan</u>

\*Illustration Only, Not to scale