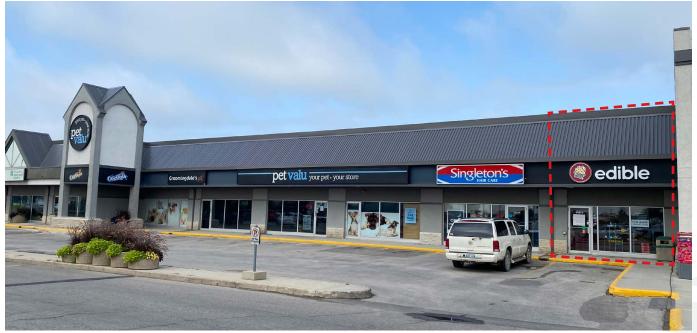

parking in rear)                             |
| ZONING               | C4                                                                                   |
| MECHANICAL           | 5-Ton (2011)                                                                         |
| ELECTRICAL           | 400 Amp, 120/208 Volt                                                                |

#### **HIGHLIGHTS**

- Rare opportunity to join one of Winnipeg's largest retail destinations
- High-profile retail unit located next to Sobey's
- Surrounded by prominent tenants including McDonalds, Sobey's, Pet Value, Famous Dave's, and more
- Pylon signage available at Landlords standard monthly charge
- Exposure to an average of 43,800 vehicles per day at Regent Avenue West and Lagimodiere Boulevard (2019)





#### Site Plan





#### Site Aerial





### **Retail Aerial**





### **Interior Photos**





### **Demographic Analysis**



#### PRIMARY TRADE AREA













# sjardins ocial Security Advisory Team RENNIE ZEGALSKI, Principal

(204) 985-1368

PRESLEY BORDIAN, Advisor - Sales & Leasing (204) 985-1356

DogWash

Groomingdale's

#### CAPITAL COMMERCIAL REAL ESTATE SERVICES INC.

300 - 570 Portage Avenue, Winnipeg, Manitoba R3C 0G4 T (204) 943-5700 | F (204) 956-2783 | capitalgrp.ca

Disclaimer: Capital Commercial Real Estate Services Inc. ("Capital") does not accept or assume any responsibility or liability, direct or consequential, for the information set out herein, including, without limitation, any projections, images, opinions, assumptions and estimates obtained from third par