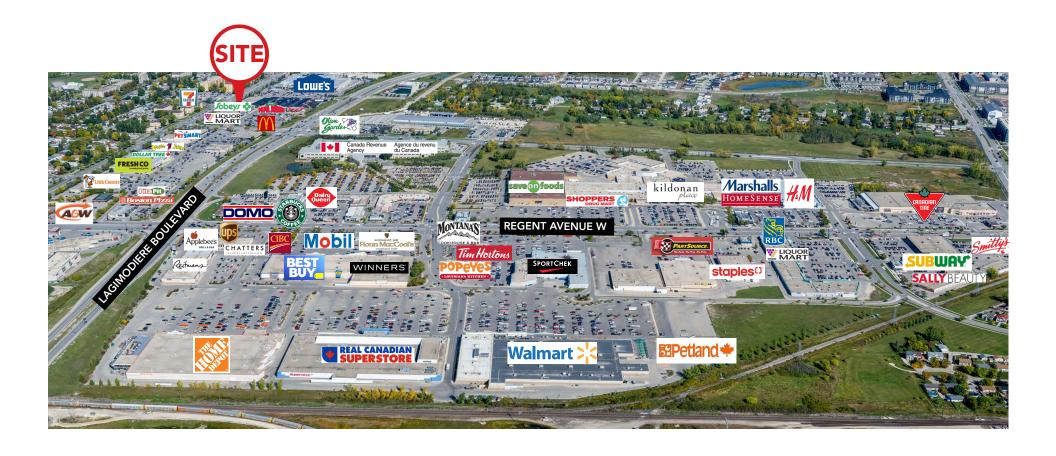

### **Retail Aerial**

#### **HIGHLIGHTS**

- Rare opportunity to join one of Winnipeg's largest retail destinations
- High-profile retail unit located next to Sobey's
- Surrounded by prominent tenants including McDonalds, Sobey's, Pet Value, Famous Dave's, and more
- Pylon signage available at Landlords standard monthly charge
- Exposure to an average of 43,800 vehicles per day at Regent Avenue West and Lagimodiere Boulevard (2019)