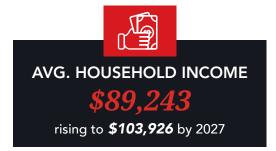

ECHANICAL           | 5-Ton (2011)                                                                         |
| ELECTRICAL           | 400 Amp, 120/208 Volt                                                                |

#### **HIGHLIGHTS**

- Rare opportunity to join one of Winnipeg's largest retail destinations
- High-profile retail unit located next to Sobey's
- Surrounded by prominent tenants including McDonalds, Sobey's, Pet Value, Famous Dave's, and more
- Pylon signage available at Landlords standard monthly charge
- Exposure to an average of 43,800 vehicles per day at Regent Avenue West and Lagimodiere Boulevard (2019)





#### Site Plan





#### Site Aerial





### **Retail Aerial**





### **Interior Photos**





### **Demographic Analysis**



#### PRIMARY TRADE AREA













# sjardins ocial Security Advisory Team RENNIE ZEGALSKI, Principal

(204) 985-1368

PRESLEY BORDIAN, Advisor - Sales & Leasing (204) 985-1356

DogWash

Groomingdale's

#### CAPITAL COMMERCIAL REAL ESTATE SERVICES INC.

300 - 570 Portage Avenue, Winnipeg, Manitoba R3C 0G4 T (204) 943-5700 | F (204) 956-2783 | capitalgrp.ca

Disclaimer: Capital Commercial Real Estate Services Inc. ("Capital") does not accept or assume any responsibility or liability, direct or consequential, for the information set out herein, including, without limitation, any projections, images, opinions, assumptions and estimates obtained from third parties. This information has not been verified by Capital, and Capital does not guarantee the accuracy, correctness and completeness of this information. The recipie