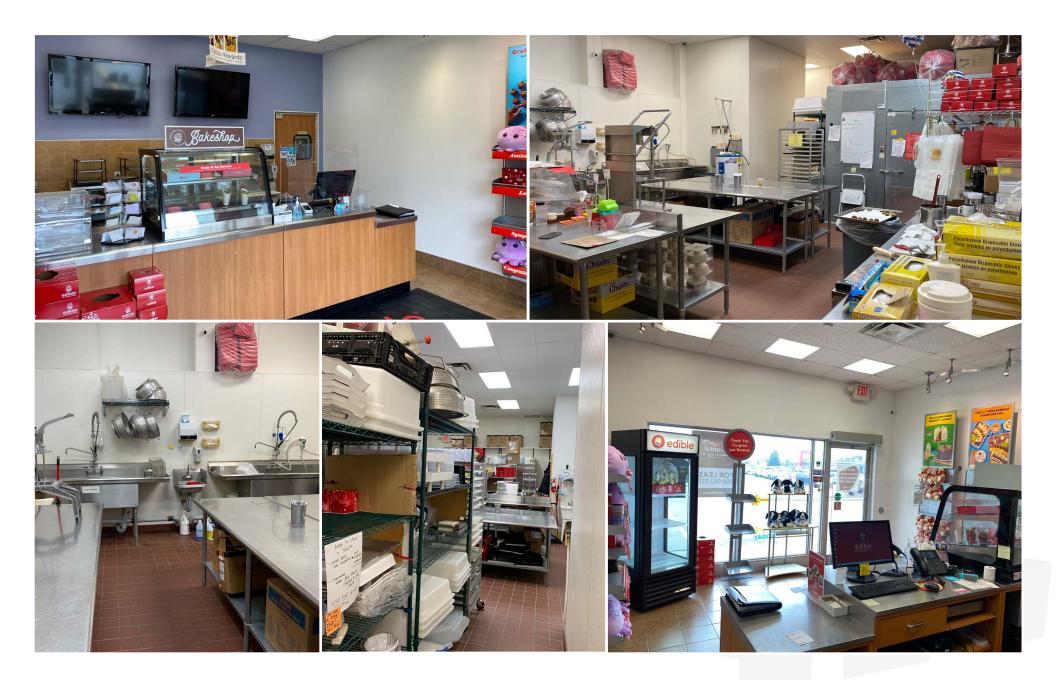

|
| MECHANICAL           | 5-Ton (2011)                                                                         |
| ELECTRICAL           | 400 Amp, 120/208 Volt                                                                |

#### **HIGHLIGHTS**

- Rare opportunity to join one of Winnipeg's largest retail destinations
- High-profile retail unit located next to Sobey's
- Surrounded by prominent tenants including McDonalds, Sobey's, Pet Value, Famous Dave's, and more
- Pylon signage available at Landlords standard monthly charge
- Exposure to an average of 43,800 vehicles per day at Regent Avenue West and Lagimodiere Boulevard (2019)





#### Site Plan





#### Site Aerial





### **Retail Aerial**





### **Interior Photos**





### **Demographic Analysis**



#### PRIMARY TRADE AREA













# sjardins ocial Security Advisory Team RENNIE ZEGALSKI, Principal

(204) 985-1368

PRESLEY BORDIAN, Advisor - Sales & Leasing (204) 985-1356

DogWash

Groomingdale's

#### CAPITAL COMMERCIAL REAL ESTATE SERVICES INC.

300 - 570 Portage Avenue, Winnipeg, Manitoba R3C 0G4 T (204) 943-5700 | F (204) 956-2783 | capitalgrp.ca

Disclaimer: Capital Commercial Real Estate Services Inc. ("Capital") does not accept or assume any responsibility or liability, direct or consequential, for the information set out herein, including, without limitation, any projections, images, opinions, assumptions and estimates obtained from third parties. This information has not been verified by Capital, and Capital does not guarantee the accuracy