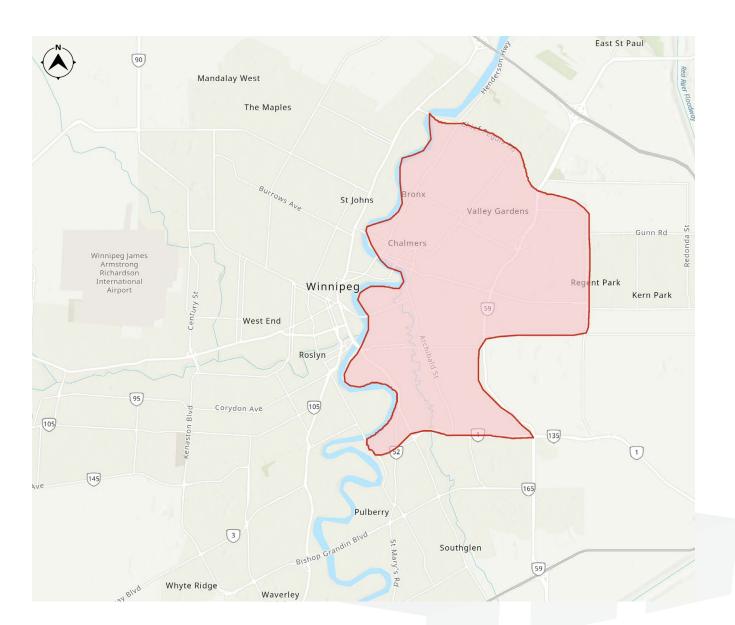

NICAL           | 5-Ton (2011)                                                                         |
| ELECTRICAL           | 400 Amp, 120/208 Volt                                                                |

#### **HIGHLIGHTS**

- Rare opportunity to join one of Winnipeg's largest retail destinations
- High-profile retail unit located next to Sobey's
- Surrounded by prominent tenants including McDonalds, Sobey's, Pet Value, Famous Dave's, and more
- Pylon signage available at Landlords standard monthly charge
- Exposure to an average of 43,800 vehicles per day at Regent Avenue West and Lagimodiere Boulevard (2019)





#### Site Plan





#### Site Aerial





### **Retail Aerial**





### **Interior Photos**





### **Demographic Analysis**



#### PRIMARY TRADE AREA













# sjardins ocial Security Advisory Team RENNIE ZEGALSKI, Principal

(204) 985-1368

PRESLEY BORDIAN, Advisor - Sales & Leasing (204) 985-1356

DogWash

Groomingdale's

#### CAPITAL COMMERCIAL REAL ESTATE SERVICES INC.

300 - 570 Portage Avenue, Winnipeg, Manitoba R3C 0G4 T (204) 943-5700 | F (204) 956-2783 | capitalgrp.ca

Disclaimer: Capital Commercial Real Estate Services Inc. ("Capital") does not accept or assume any responsibility or liability, direct or consequential, for the information set out herein, including, without limitation, any projections, images, opinions, assumptions and estimates obtained from third parties. This information has not been verified by Capital, and Capital does not guarantee the accuracy, correctness and completeness of this information. The recipient o