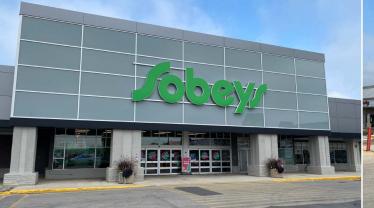

#### **HIGHLIGHTS**

- Rare opportunity to join one of Winnipeg's largest retail destinations
- High-profile retail unit located next to Sobey's
- Surrounded by prominent tenants including McDonalds, Sobey's, Pet Value, Famous Dave's, and more
- Pylon signage available at Landlords standard monthly charge
- Exposure to an average of 43,800 vehicles per day at Regent Avenue West and Lagimodiere Boulevard (2019)

### **Interior Photos**