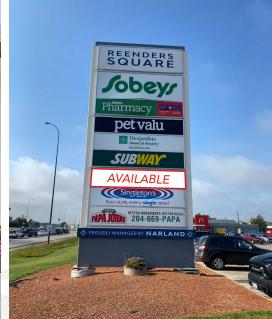

#### **HIGHLIGHTS**

- Rare opportunity to join one of Winnipeg's largest retail destinations
- High-profile retail unit located next to Sobey's
- Surrounded by prominent tenants including McDonalds, Sobey's, Pet Value, Famous Dave's, and more
- Pylon signage available at Landlords standard monthly charge
- Exposure to an average of 43,800 vehicles per day at Regent Avenue West and Lagimodiere Boulevard (2019)