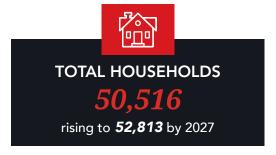

HANICAL           | 5-Ton (2011)                                                                         |
| ELECTRICAL           | 400 Amp, 120/208 Volt                                                                |

#### **HIGHLIGHTS**

- Rare opportunity to join one of Winnipeg's largest retail destinations
- High-profile retail unit located next to Sobey's
- Surrounded by prominent tenants including McDonalds, Sobey's, Pet Value, Famous Dave's, and more
- Pylon signage available at Landlords standard monthly charge
- Exposure to an average of 43,800 vehicles per day at Regent Avenue West and Lagimodiere Boulevard (2019)





#### Site Plan





#### Site Aerial





### **Retail Aerial**





### **Interior Photos**





### **Demographic Analysis**



#### PRIMARY TRADE AREA













# sjardins ocial Security Advisory Team RENNIE ZEGALSKI, Principal

(204) 985-1368

PRESLEY BORDIAN, Advisor - Sales & Leasing (204) 985-1356

DogWash

Groomingdale's

#### CAPITAL COMMERCIAL REAL ESTATE SERVICES INC.

300 - 570 Portage Avenue, Winnipeg, Manitoba R3C 0G4 T (204) 943-5700 | F (204) 956-2783 | capitalgrp.ca

Disclaimer: Capital Commercial Real Estate Services Inc. ("Capital") does not accept or assume any responsibility or liability, direct or consequential, for the information set out herein, including, without limitation, any projections, images, opinions, assumptions and estimates obtained from third parties. This information has not been verified by Capital, and Capital does not guarantee the accuracy, correctness and completeness of this information. The recipient