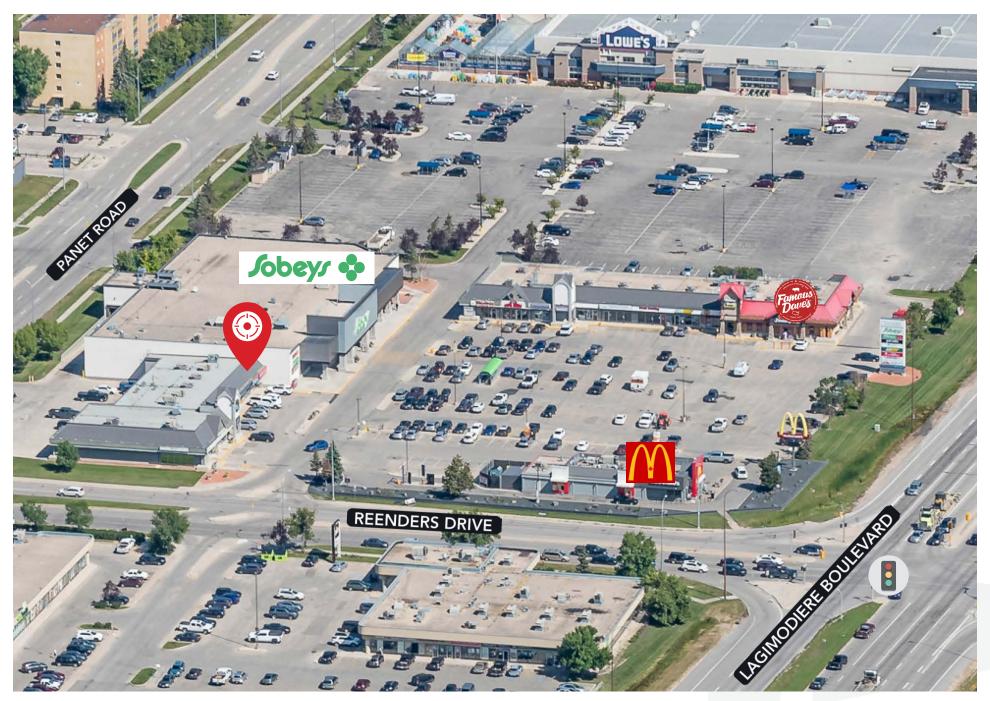

|
| ZONING               | C4                                                                                   |
| MECHANICAL           | 5-Ton (2011)                                                                         |
| ELECTRICAL           | 400 Amp, 120/208 Volt                                                                |

#### **HIGHLIGHTS**

- Rare opportunity to join one of Winnipeg's largest retail destinations
- High-profile retail unit located next to Sobey's
- Surrounded by prominent tenants including McDonalds, Sobey's, Pet Value, Famous Dave's, and more
- Pylon signage available at Landlords standard monthly charge
- Exposure to an average of 43,800 vehicles per day at Regent Avenue West and Lagimodiere Boulevard (2019)





#### Site Plan





#### Site Aerial





### **Retail Aerial**





### **Interior Photos**





### **Demographic Analysis**



#### PRIMARY TRADE AREA













# sjardins ocial Security Advisory Team RENNIE ZEGALSKI, Principal

(204) 985-1368

PRESLEY BORDIAN, Advisor - Sales & Leasing (204) 985-1356

DogWash

Groomingdale's

#### CAPITAL COMMERCIAL REAL ESTATE SERVICES INC.

300 - 570 Portage Avenue, Winnipeg, Manitoba R3C 0G4 T (204) 943-5700 | F (204) 956-2783 | capitalgrp.ca

Disclaimer: Capital Commercial Real Estate Services Inc. ("Capital") does not accept or assume any responsibility or liability, direct or consequential, for the information set out herein, including, without limitation, any projections, images, opinions, assumptions and estimates obtained from third parties. This information has not been verified