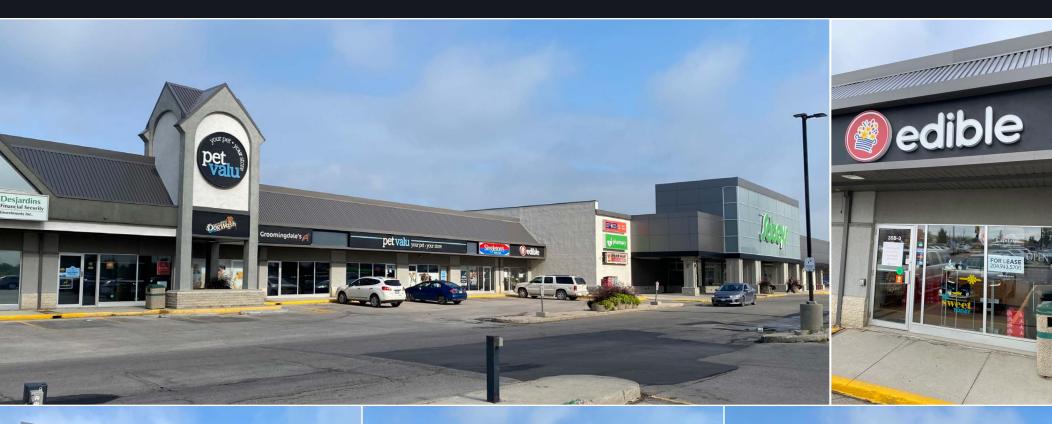

#### **HIGHLIGHTS**

- Rare opportunity to join one of Winnipeg's largest retail destinations
- High-profile retail unit located next to Sobey's
- Surrounded by prominent tenants including McDonalds, Sobey's, Pet Value, Famous Dave's, and more
- Pylon signage available at Landlords standard monthly charge
- Exposure to an average of 43,800 vehicles per day at Regent Avenue West and Lagimodiere Boulevard (2019)

### **Retail Aerial**