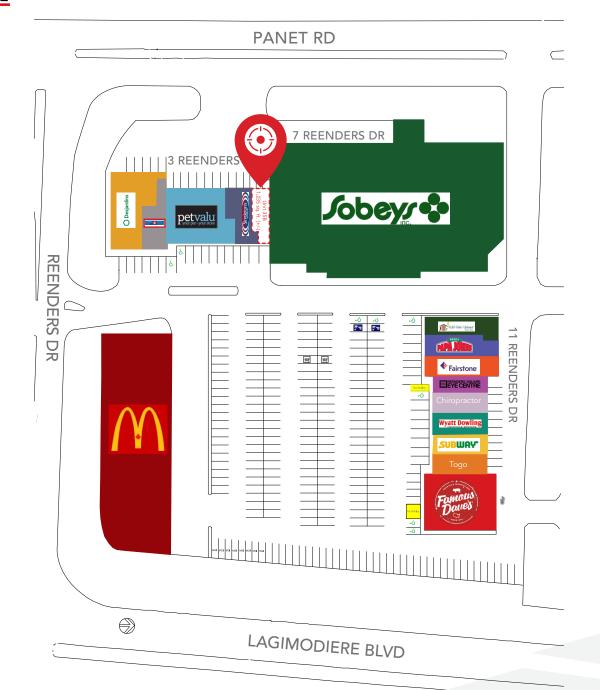

|
| ZONING               | C4                                                                                   |
| MECHANICAL           | 5-Ton (2011)                                                                         |
| ELECTRICAL           | 400 Amp, 120/208 Volt                                                                |

#### **HIGHLIGHTS**

- Rare opportunity to join one of Winnipeg's largest retail destinations
- High-profile retail unit located next to Sobey's
- Surrounded by prominent tenants including McDonalds, Sobey's, Pet Value, Famous Dave's, and more
- Pylon signage available at Landlords standard monthly charge
- Exposure to an average of 43,800 vehicles per day at Regent Avenue West and Lagimodiere Boulevard (2019)





#### Site Plan





#### Site Aerial





### **Retail Aerial**





### **Interior Photos**





### **Demographic Analysis**



#### PRIMARY TRADE AREA













# sjardins ocial Security Advisory Team RENNIE ZEGALSKI, Principal

(204) 985-1368

PRESLEY BORDIAN, Advisor - Sales & Leasing (204) 985-1356

DogWash

Groomingdale's

#### CAPITAL COMMERCIAL REAL ESTATE SERVICES INC.

300 - 570 Portage Avenue, Winnipeg, Manitoba R3C 0G4 T (204) 943-5700 | F (204) 956-2783 | capitalgrp.ca

Disclaimer: Capital Commercial Real Estate Services Inc. ("Capital") does not accept or assume any responsibility or liability, direct or consequential, for the information set out herein, including, without limitation, any projections, images, opinions, assumptions and estimates obtained from third parties. This information