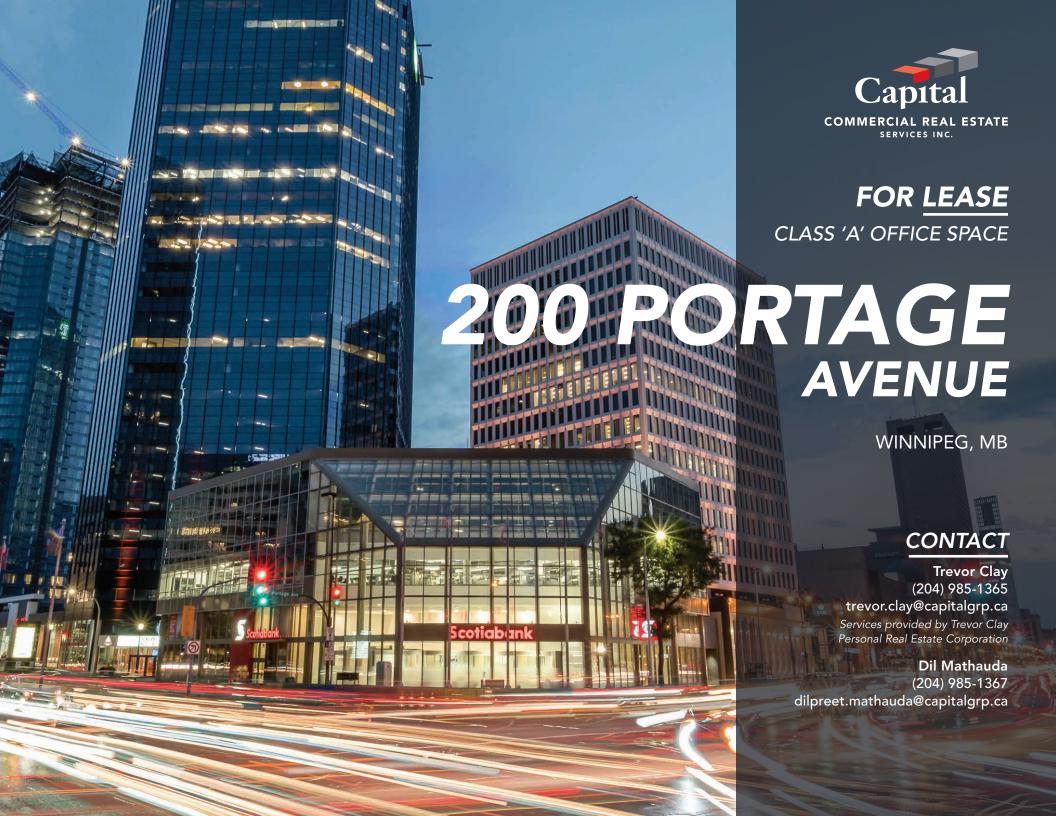

PRIME LOCATION AT HISTORIC PORTAGE & MAIN

RARE BRANDING OPPORTUNITY AT THE MOST VISIBLE INTERSECTION N WINNIPEG

DIRECT ACCESS
TO DOWNTOWN
INDOOR WALKWAY
SYSTEM

EXTERIOR RENOVATIONS TO BE COMPLETED FALL 2024

INTERIOR
RENOVATIONS
INCLUDE LOBBIES,
SECURITY AREA,
ELEVATORS & DOORS

JOIN THE WINNIPEG CHAMBER OF COMMERCE, GRANT THORNTON & G3

BICYCLE STORAGE AVAILABLE TO TENANTS

FLOOR TO CEILING WINDOWS