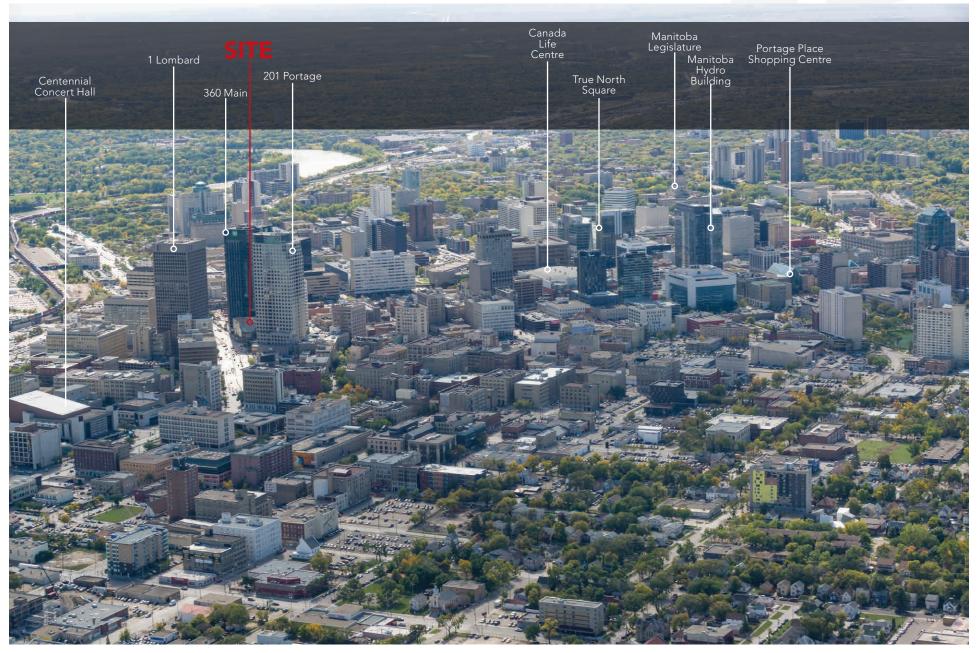

PRIME LOCATION AT HISTORIC PORTAGE & MAIN



RARE BRANDING OPPORTUNITY AT THE MOST VISIBLE INTERSECTION N WINNIPEG



DIRECT ACCESS
TO DOWNTOWN
INDOOR WALKWAY
SYSTEM



EXTERIOR RENOVATIONS TO BE COMPLETED FALL 2024



INTERIOR
RENOVATIONS
INCLUDE LOBBIES,
SECURITY AREA,
ELEVATORS & DOORS



JOIN THE WINNIPEG CHAMBER OF COMMERCE, GRANT THORNTON & G3



BICYCLE STORAGE AVAILABLE TO TENANTS



FLOOR TO CEILING WINDOWS

## **Location Overview**







### **PROPERTY MANAGER**

Martin-Eagleton Ltd.

### **YEAR BUILT**

**-** 1976

### **NUMBER OF STOREY**

- 5

### **BUILDING AREA (+/-)**

- 94,400 sq. ft.

### **BUILDING SECURITY**

- 12 hours/day, 7 days/week

### **JANITORIAL SERVICES**

In-suite services

### **ELEVATORS**

**-** 2

### LIGHTING

- To be specified by Tenant

### **TELECOMMUNICATIONS**

- Fibre optic services (114 MHZ) provided by Shaw and Telus

### **MECHANICAL**

HVAC services M-F 6:00 am-9:00 pm and S-S 8:00 am - 5:00 pm

### **EMERGENCY POWER**

- Diesel driven standby generator

# **Leasing Opportunities**

### **AVAILABILITY**

FOURTH FLOOR 8,860 sq. ft.

### **ASKING RENT**

| GROSS RENT      | \$34.75 per sq. ft. |
|-----------------|---------------------|
| ADDITIONAL RENT | \$14.75 per sq. ft. |
| NET