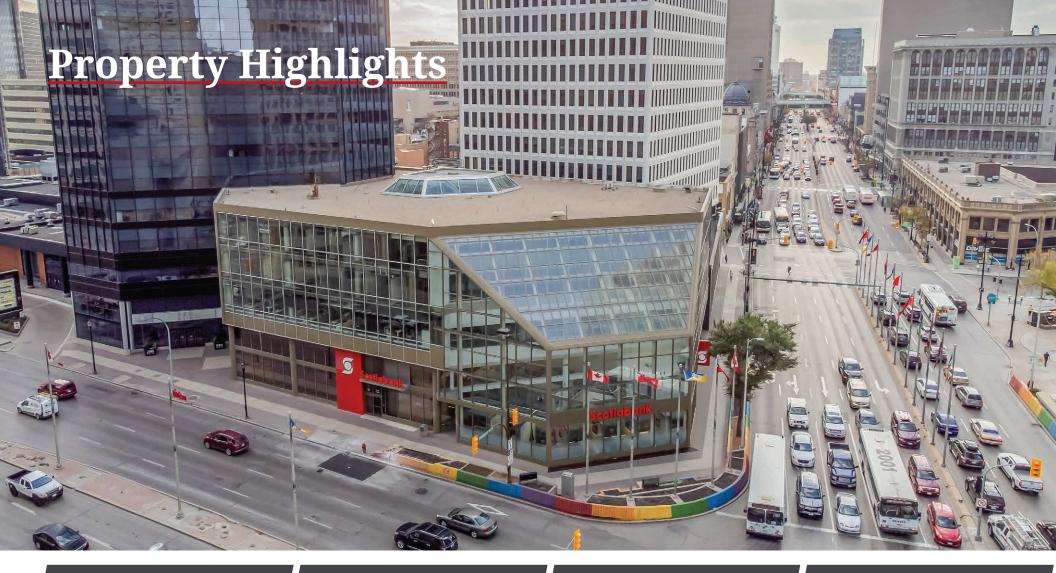

PRIME LOCATION AT HISTORIC PORTAGE & MAIN



RARE BRANDING OPPORTUNITY AT THE MOST VISIBLE INTERSECTION N WINNIPEG



DIRECT ACCESS
TO DOWNTOWN
INDOOR WALKWAY
SYSTEM



EXTERIOR RENOVATIONS TO BE COMPLETED FALL 2024



INTERIOR
RENOVATIONS
INCLUDE LOBBIES,
SECURITY AREA,
ELEVATORS & DOORS



JOIN THE WINNIPEG CHAMBER OF COMMERCE, GRANT THORNTON & G3



BICYCLE STORAGE AVAILABLE TO TENANTS



FLOOR TO CEILING WINDOWS

## **Location Overview**







### **PROPERTY MANAGER**

Martin-Eagleton Ltd.

### **YEAR BUILT**

**-** 1976

### **NUMBER OF STOREY**

- 5

### **BUILDING AREA (+/-)**

- 94,400 sq. ft.

### **BUILDING SECURITY**

- 12 hours/day, 7 days/week

### **JANITORIAL SERVICES**

In-suite services

### **ELEVATORS**

**-** 2

### LIGHTING

- To be specified by Tenant

### **TELE