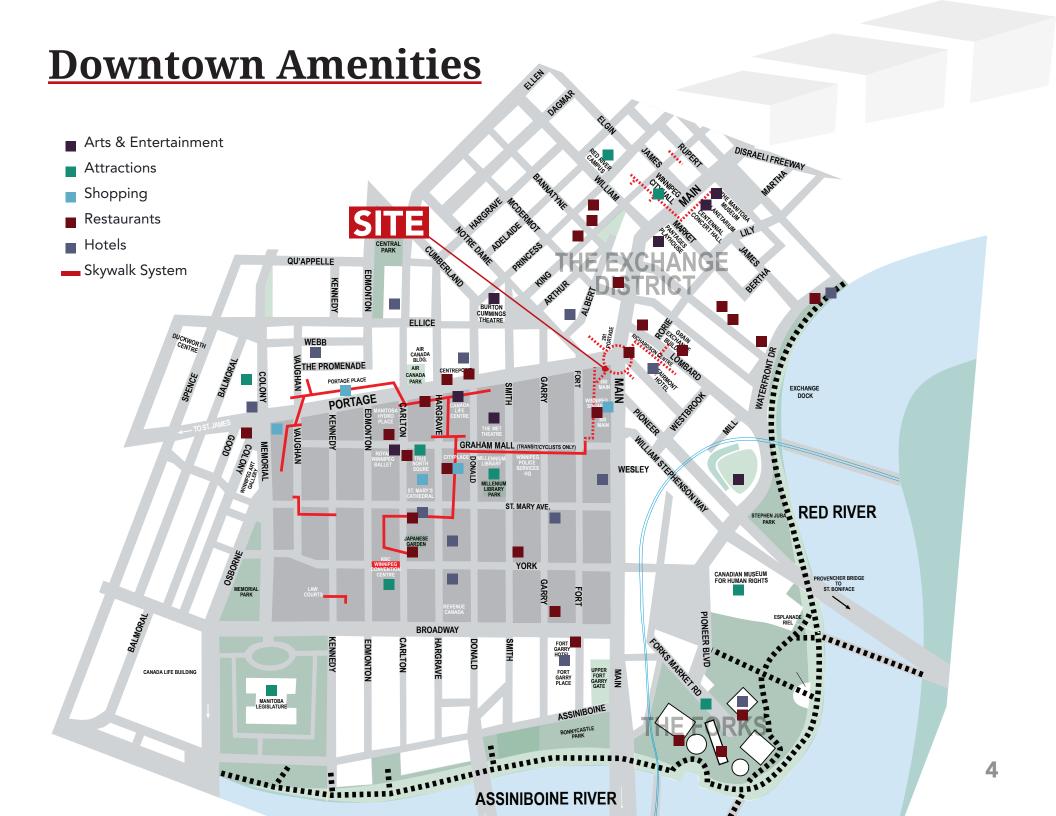

PRIME LOCATION AT HISTORIC PORTAGE & MAIN



RARE BRANDING OPPORTUNITY AT THE MOST VISIBLE INTERSECTION N WINNIPEG



DIRECT ACCESS
TO DOWNTOWN
INDOOR WALKWAY
SYSTEM



EXTERIOR RENOVATIONS TO BE COMPLETED FALL 2024



INTERIOR
RENOVATIONS
INCLUDE LOBBIES,
SECURITY AREA,
ELEVATORS & DOORS



JOIN THE WINNIPEG CHAMBER OF COMMERCE, GRANT THORNTON & G3



BICYCLE STORAGE AVAILABLE TO TENANTS



FLOOR TO CEILING WINDOWS

## **Location Overview**







### **PROPERTY MANAGER**

Martin-Eagleton Ltd.

### **YEAR BUILT**

**-** 1976

### **NUMBER OF STOREY**

- 5

### **BUILDING AREA (+/-)**

- 94,400 sq. ft.

### **BUILDING SECURITY**

- 12 hours/day, 7 days/week

### **JANITORIAL SERVICES**

In-suite services

### **ELEVATORS**

**-** 2

### LIGHTING

- To be specified by Tenant

### **TELECOMMUNICATIONS**

- Fibre optic services (114 MHZ) provided by Shaw and Telus

### **MECHANICAL**

HVAC services M-F 6:00 am-9:00 pm and S-S 8:00 am - 5:00 pm

### **EMERGENCY POWER**

- Diesel driven standby generator

# **Leasing Opportunities**

### **AVAILABILITY**

FOURTH FLOOR 8,860 sq. ft.

### **ASKING RENT**

| GROSS RENT      | \$34.75 per sq. ft. |
|-----------------|---------------------|
| ADDITIONAL RENT | \$14.75 per sq. ft. |
| NET R