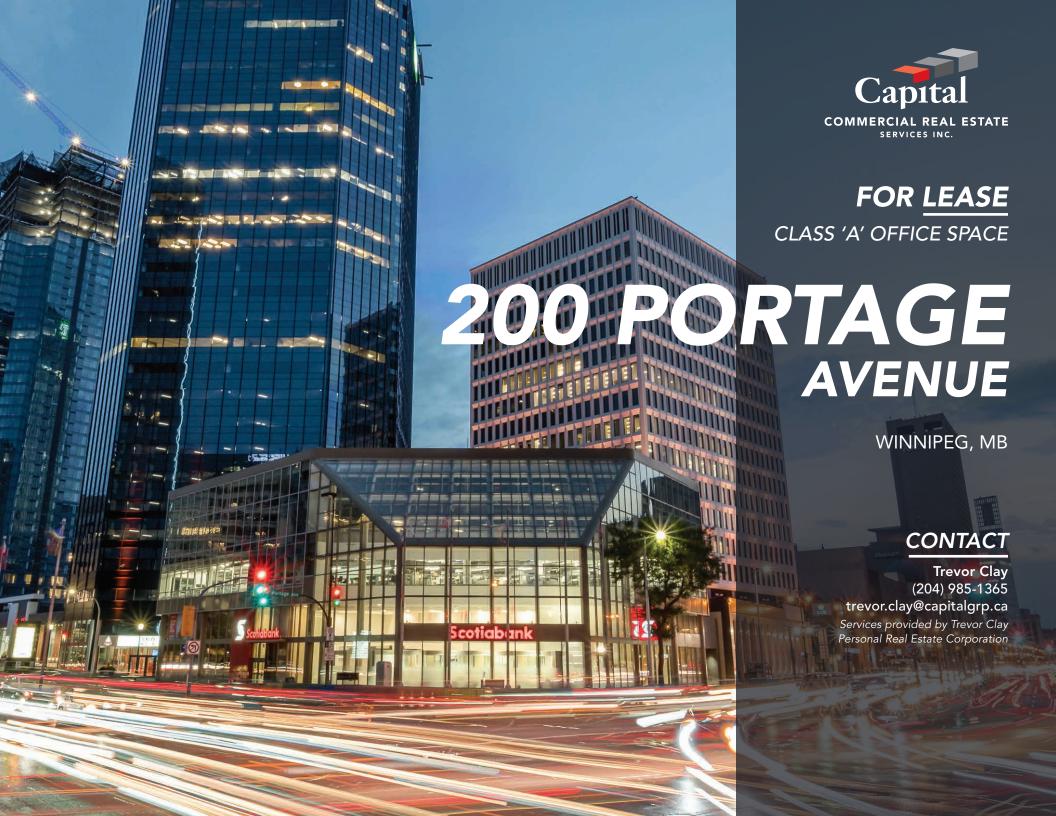

PRIME LOCATION AT HISTORIC PORTAGE & MAIN

RARE BRANDING OPPORTUNITY AT THE MOST VISIBLE INTERSECTION N WINNIPEG

DIRECT ACCESS
TO DOWNTOWN
INDOOR WALKWAY
SYSTEM

EXTERIOR RENOVATIONS TO BE COMPLETED FALL 2024

INTERIOR
RENOVATIONS
INCLUDE LOBBIES,
SECURITY AREA,
ELEVATORS & DOORS

JOIN THE WINNIPEG CHAMBER OF COMMERCE, GRANT THORNTON & G3

BICYCLE STORAGE AVAILABLE TO TENANTS

FLOOR TO CEILING WINDOWS