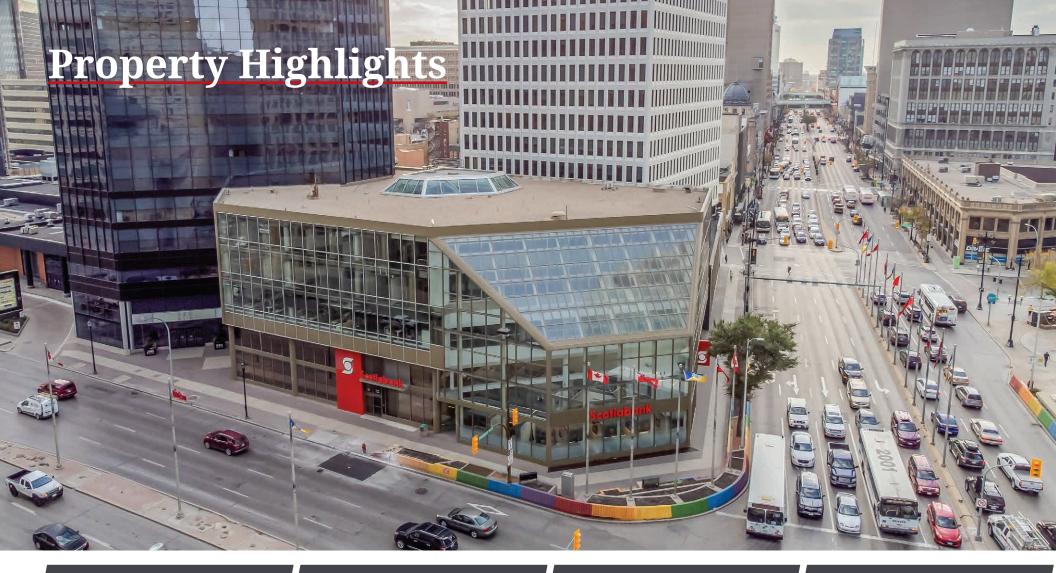

PRIME LOCATION AT HISTORIC PORTAGE & MAIN



RARE BRANDING OPPORTUNITY AT THE MOST VISIBLE INTERSECTION N WINNIPEG



DIRECT ACCESS
TO DOWNTOWN
INDOOR WALKWAY
SYSTEM



EXTERIOR RENOVATIONS TO BE COMPLETED FALL 2024



INTERIOR
RENOVATIONS
INCLUDE LOBBIES,
SECURITY AREA,
ELEVATORS & DOORS



JOIN THE WINNIPEG CHAMBER OF COMMERCE, GRANT THORNTON & G3



BICYCLE STORAGE AVAILABLE TO TENANTS



FLOOR TO CEILING WINDOWS

# **Location Overview**







### **PROPERTY MANAGER**

Martin-Eagleton Ltd.

### **YEAR BUILT**

**-** 1976

### **NUMBER OF STOREY**

- 5

### **BUILDING AREA (+/-)**

- 94,400 sq. ft.

### **BUILDING SECURITY**

- 12 hours/day, 7 days/week

### **JANITORIAL SERVICES**

In-suite services

### **ELEVATORS**

**-** 2

### LIGHTING

- To be specified by Tenant

### **TELEC