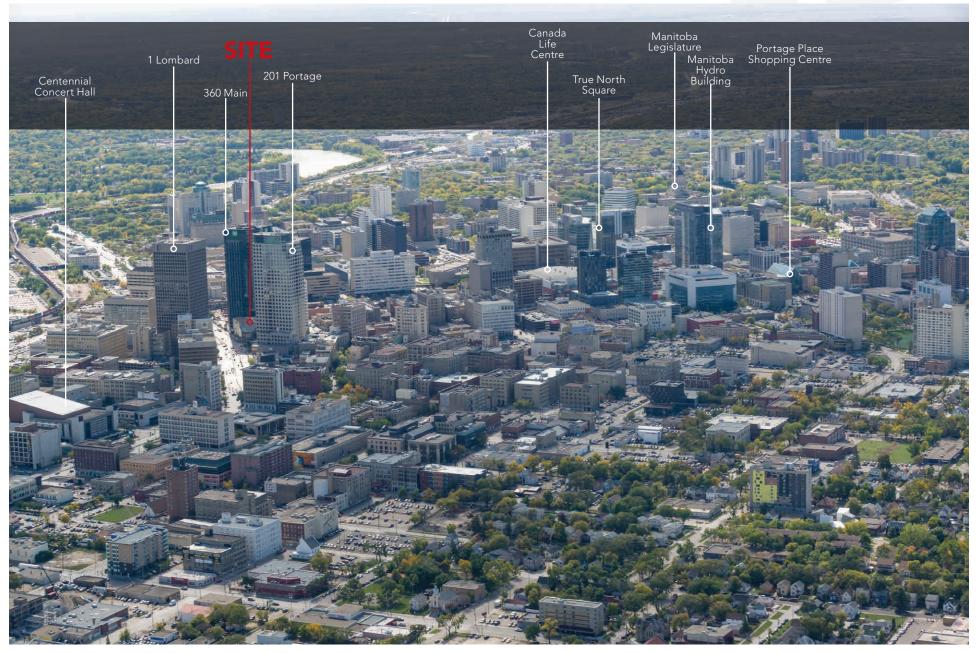

PRIME LOCATION AT HISTORIC PORTAGE & MAIN



RARE BRANDING OPPORTUNITY AT THE MOST VISIBLE INTERSECTION N WINNIPEG



DIRECT ACCESS
TO DOWNTOWN
INDOOR WALKWAY
SYSTEM



EXTERIOR RENOVATIONS TO BE COMPLETED FALL 2024



INTERIOR
RENOVATIONS
INCLUDE LOBBIES,
SECURITY AREA,
ELEVATORS & DOORS



JOIN THE WINNIPEG CHAMBER OF COMMERCE, GRANT THORNTON & G3



BICYCLE STORAGE AVAILABLE TO TENANTS



FLOOR TO CEILING WINDOWS

# **Location Overview**







### **PROPERTY MANAGER**

Martin-Eagleton Ltd.

### **YEAR BUILT**

**-** 1976

### **NUMBER OF STOREY**

- 5

### **BUILDING AREA (+/-)**

- 94,400 sq. ft.

### **BUILDING SECURITY**

- 12 hours/day, 7 days/week

### **JANITORIAL SERVICES**

In-suite services

### **ELEVATORS**

**-** 2

### LIGHTING

- To be specified by Tenant

### **TELECOMMUNICATIONS**

- Fibre optic services (114 MHZ) provided by Shaw and Telus

### **MECHANICAL**

HVAC services M-F 6:00 am-9:00 pm and S-S 8:00 am - 5:00 pm

### **EMERGENCY POWER**

- Diesel driven standby generator

# **Leasing Opportunities**

### **AVAILABILITY**

FOURTH FLOOR 8,860 sq. ft.

### **ASKING RENT**

| GROSS RENT      | \$34.75 per sq. ft. |
|-----------------|---------------------|
| ADDITIONAL RENT | \$14.75 per sq. ft. |
| NET