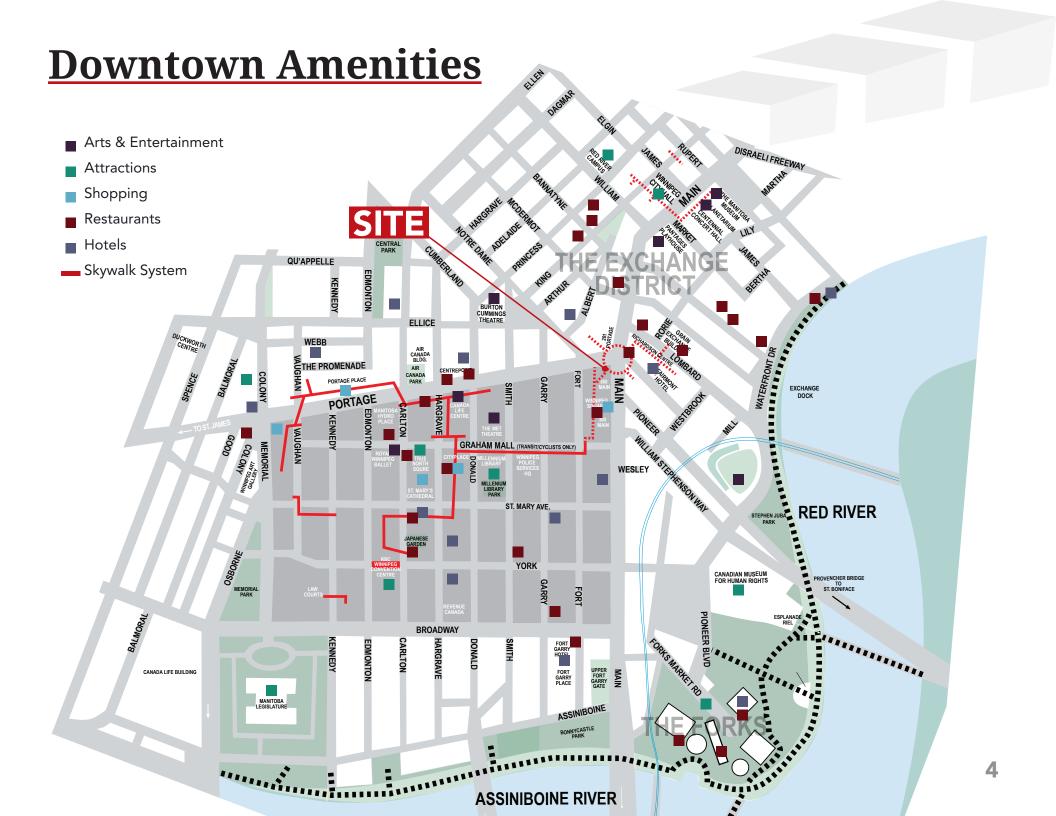

PRIME LOCATION AT HISTORIC PORTAGE & MAIN



RARE BRANDING OPPORTUNITY AT THE MOST VISIBLE INTERSECTION N WINNIPEG



DIRECT ACCESS
TO DOWNTOWN
INDOOR WALKWAY
SYSTEM



EXTERIOR RENOVATIONS TO BE COMPLETED FALL 2024



INTERIOR
RENOVATIONS
INCLUDE LOBBIES,
SECURITY AREA,
ELEVATORS & DOORS



JOIN THE WINNIPEG CHAMBER OF COMMERCE, GRANT THORNTON & G3



BICYCLE STORAGE AVAILABLE TO TENANTS



FLOOR TO CEILING WINDOWS

# **Location Overview**







### **PROPERTY MANAGER**

Martin-Eagleton Ltd.

### **YEAR BUILT**

**-** 1976

### **NUMBER OF STOREY**

- 5

### **BUILDING AREA (+/-)**

- 94,400 sq. ft.

### **BUILDING SECURITY**

- 12 hours/day, 7 days/week

### **JANITORIAL SERVICES**

In-suite services

### **ELEVATORS**

**-** 2

### LIGHTING

- To be specified by Tenant

### **TELECOMMUNICATIONS**

- Fibre optic services (114 MHZ) provided by Shaw and Telus

### **MECHANICAL**

HVAC services M-F 6:00 am-9:00 pm and S-S 8:00 am - 5:00 pm

### **EMERGENCY POWER**

- Diesel driven standby generator

# **Leasing Opportunities**

### **AVAILABILITY**

FOURTH FLOOR 8,860 sq. ft.

### **ASKING RENT**

| GROSS RENT      | \$34.75 per sq. ft. |
|-----------------|---------------------|
| ADDITIONAL RENT | \$14.75 per sq. ft. |
| NET R