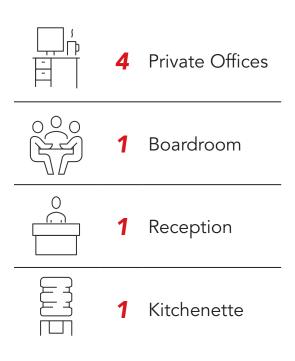

## **Property Details**

| SUITE AVAILABLE      | 210                                                                                                                                                                                                                                                        |
|----------------------|------------------------------------------------------------------------------------------------------------------------------------------------------------------------------------------------------------------------------------------------------------|
| AREA AVAILABLE (+/-) | 3,461 sq. ft.                                                                                                                                                                                                                                              |
| YEAR BUILT           | 2020/2021                                                                                                                                                                                                                                                  |
| PROPERTY TYPE        | Downtown Office - Heritage Building                                                                                                                                                                                                                        |
| RENTAL RATES         | <ul> <li>\$21.00 per sq. ft. Gross until September 30, 2023</li> <li>\$22.00 per sq. ft. Gross until September 30, 2024</li> <li>\$23.00 per sq. ft. Gross until September 30, 2025</li> <li>\$25.00 per sq. ft. Gross until September 30, 2026</li> </ul> |
| SUBLANDLORD          | Inspiria Financial Group Ltd.                                                                                                                                                                                                                              |
| PARKING INFORMATION  | Up to 4 stalls available at a monthly cost with 3 being directly behind building                                                                                                                                                                           |
| PARKING TYPE         | Surface lot                                                                                                                                                                                                                                                |

## Suite 210 - 3,461 sq. ft. (+/-)