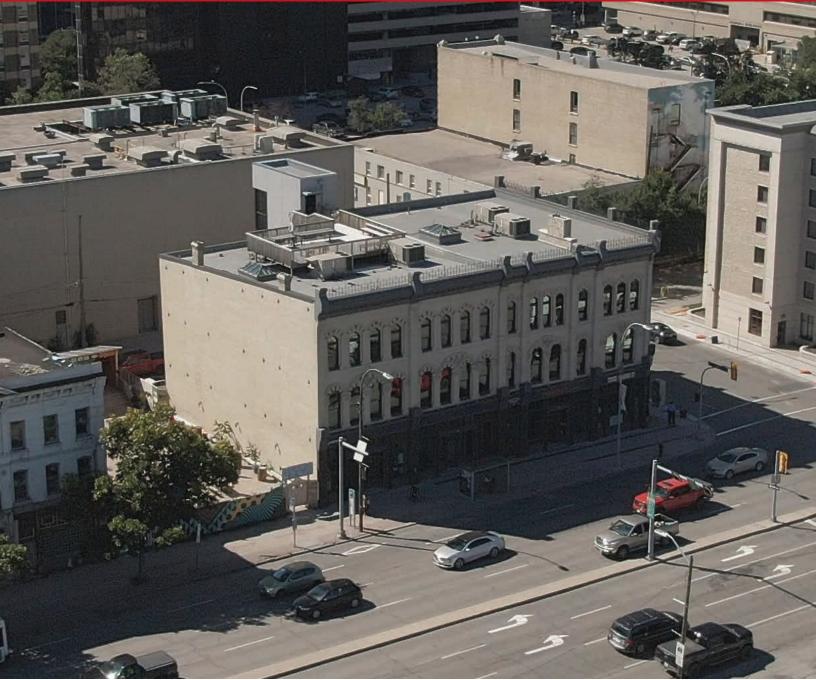

# **Fortune Block**

230 MAIN STREET, WINNIPEG, MB

#### HIGHLIGHTS

- » Restored heritage building
- » Located a block away from Portage and Main
- » Close proximity to numerous restaurants and amenities
- » Modern finishes throughout with a mix of open and private spaces
- » Existing furniture is negotiable

## Suite 210 - 3,461 sq. ft. (+/-)