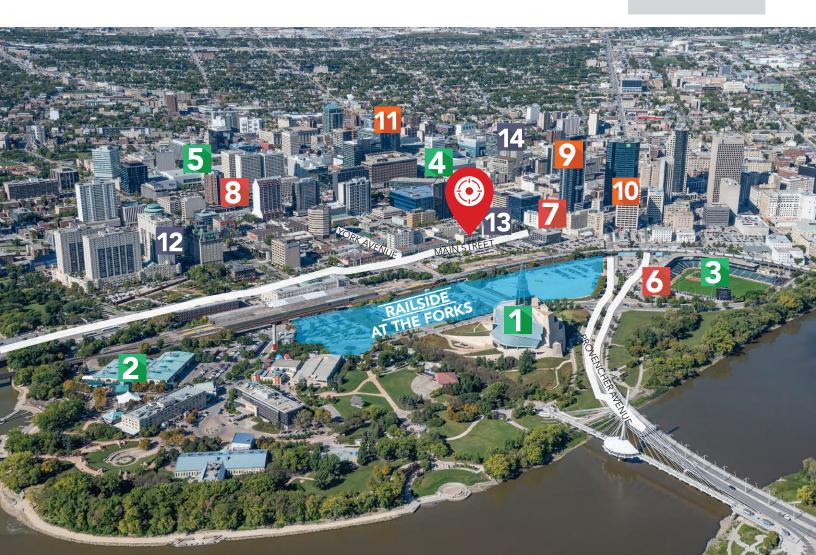

### **Amenities Map**

- 1. Canadian Museum for Human Rights
- 2. The Forks
- 3. Shaw Park
- 4. Canada Life Centre
- 5. RBC Convention Centre
- 6. Clay Oven
- 7. Earls Kitchen + Bar
- 8. The Keg Steakhouse
- 9. 300 Main Street
- 10. Portage and Main
- 11. Manitoba Hydro
- 12. Fort Gary Hotel
- 13. Humphry Inn & Suites
- 14. Radisson Hotel

| GREEN:         |
|----------------|
| RED:           |
| <b>ORANGE:</b> |
| BLUE:          |

Theatres and Attractions Restaurants Office Towers Hotels

Ŵ

WALK SCORE

56