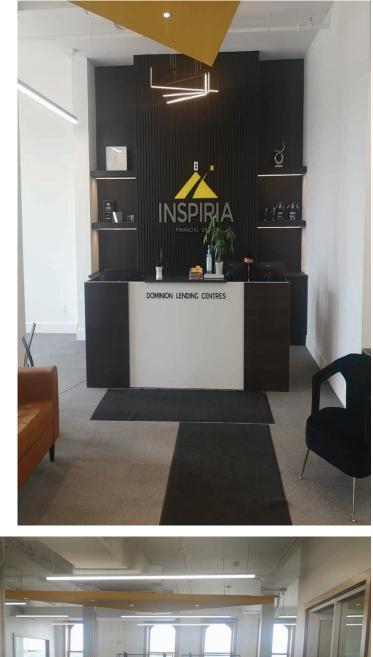

|

#### HIGHLIGHTS

- » Restored heritage building
- » Located a block away from Portage and Main
- » Close proximity to numerous restaurants and amenities
- » Modern finishes throughout with a mix of open and private spaces
- » Existing furniture is negotiable







## Suite 210 - 3,461 sq. ft. (+/-)



#### SUITE AMENITIES

- » Transit at your doorstep
- » Tenant Rooftop Patio
- » Modern Electrical Lunch Cafe
- » Elevator access
- New windows, HVAC, plumbing and electrical throughout the building
- » Large open concept work areas







## **Photos**









### **Amenities Map**

- 1. Canadian Museum for Human Rights
- 2. The Forks
- 3. Shaw Park
- 4. Canada Life Centre
- 5. RBC Convention Centre
- 6. Clay Oven
- 7. Earls Kitchen + Bar
- 8. The Keg Steakhouse
- 9. 300 Main Street
- 10. Portage and Main
- 11. Manitoba Hydro
- 12. Fort Gary Hotel
- 13. Humphry Inn & Suites
- 14. Radisson Hotel

| GREEN:         |
|----------------|
| RED:           |
| <b>ORANGE:</b> |
| BLUE:          |

Theatres and Attractions Restaurants Office Towers Hotels









Ŵ

WALK SCORE

56



#### **DILPREET MATHAUDA** Advisor - Sales & Leasing (204) 985-1367 dilpreet.mathauda@capitalgrp.ca

עם עדם אם את עם את את את את את היה את היה את את אות את אות את

IN IN IN IN

**Capital Commercial Real Estate Services Inc.** 300 - 570 Portage Avenue, Winnipeg, Manito