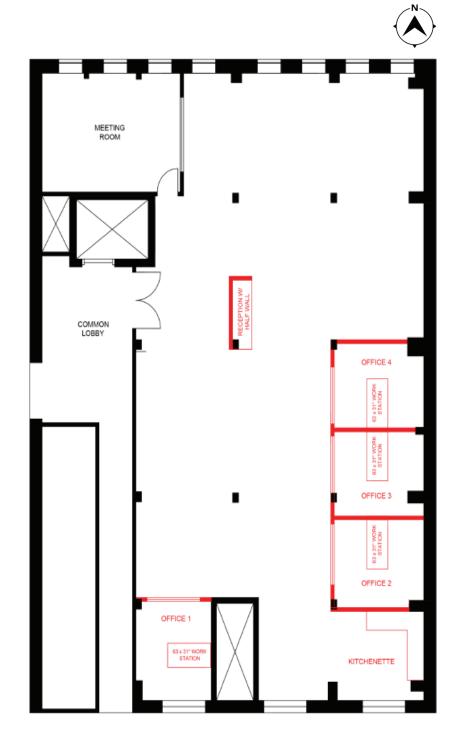

## **Property Details**

| SUITE AVAILABLE      | 210                                                                                                                                                                                                                                                        |
|----------------------|------------------------------------------------------------------------------------------------------------------------------------------------------------------------------------------------------------------------------------------------------------|
| AREA AVAILABLE (+/-) | 3,461 sq. ft.                                                                                                                                                                                                                                              |
| YEAR BUILT           | 2020/2021                                                                                                                                                                                                                                                  |
| PROPERTY TYPE        | Downtown Office - Heritage Building                                                                                                                                                                                                                        |
| RENTAL RATES         | <ul> <li>\$21.00 per sq. ft. Gross until September 30, 2023</li> <li>\$22.00 per sq. ft. Gross until September 30, 2024</li> <li>\$23.00 per sq. ft. Gross until September 30, 2025</li> <li>\$25.00 per sq. ft. Gross until September 30, 2026</li> </ul> |
| SUBLANDLORD          | Inspiria Financial Group Ltd.                                                                                                                                                                                                                              |
| PARKING INFORMATION  | Up to 4 stalls available at a monthly cost with 3 being directly behind building                                                                                                                                                                           |
| PARKING TYPE         | Surface lot                                                                                                                                                                                                                                                |

## Suite 210 - 3,461 sq. ft. (+/-)

#### SUITE AMENITIES

- » Transit at your doorstep
- » Tenant Rooftop Patio
- » Modern Electrical Lunch Cafe
- » Elevator access
- New windows, HVAC, plumbing and electrical throughout the building
- » Large open concept work areas