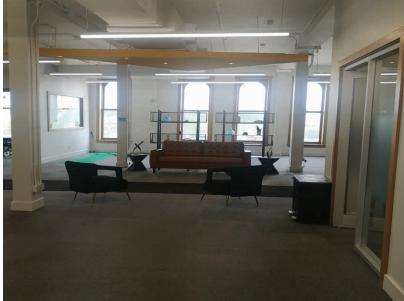

|

#### HIGHLIGHTS

- » Restored heritage building
- » Located a block away from Portage and Main
- » Close proximity to numerous restaurants and amenities
- » Modern finishes throughout with a mix of open and private spaces
- » Existing furniture is negotiable







## Suite 210 - 3,461 sq. ft. (+/-)



#### SUITE AMENITIES

- » Transit at your doorstep
- » Tenant Rooftop Patio
- » Modern Electrical Lunch Cafe
- » Elevator access
- New windows, HVAC, plumbing and electrical throughout the building
- » Large open concept work areas







## **Photos**









### **Amenities Map**

- 1. Canadian Museum for Human Rights
- 2. The Forks
- 3. Shaw Park
- 4. Canada Life Centre
- 5. RBC Convention Centre
- 6. Clay Oven
- 7. Earls Kitchen + Bar
- 8. The Keg Steakhouse
- 9. 300 Main Street
- 10. Portage and Main
- 11. Manitoba Hydro
- 12. Fort Gary Hotel
- 13. Humphry Inn & Suites
- 14. Radisson Hotel

| GREEN:         |
|----------------|
| RED:           |
| <b>ORANGE:</b> |
| BLUE:          |

Theatres and Attractions Restaurants Office Towers Hotels









Ŵ

WALK SCORE

56



#### **DILPREET MATHAUDA** Advisor - Sales & Leasing (204) 985-1367 dilpreet.mathauda@capitalgrp.ca

עם עדם אם את עם את את את את את היה את היה את את אות את אות את

IN IN IN IN

**Capital Commercial Real Estate Services Inc.** 300 - 570 Portage Avenue, Winnipeg, Manitoba