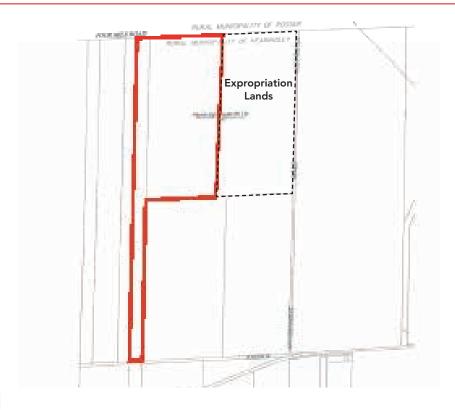

|
|------------|-----------------------------------------------------------------------------------------------------------|
| ZONING     | RU Rural General                                                                                          |
| SALE PRICE | \$9,000/acre                                                                                              |
| HIGHLIGHTS | <ul> <li>In the vicinity of the CentrePort Canada Way - Saskatchewan Avenue<br/>extension west</li> </ul> |
| HIGHLIGHTS | <ul> <li>Land is unserviced</li> </ul>                                                                    |

#### CONTACT

**Bob Antymniuk** 

## **ZONING MAP**



## PROPOSED CENTREPORT CANADA WAY EXTENSION





# 427 ACRES HEADINGLEY, MB

### SITE PLAN



### **AERIAL PLAN**



### **CONTACT**

#### **Bob Antymniuk**

Vice President, Sales & Leasing (204) 943-5700 bob.antymniuk@capitalgrp.ca