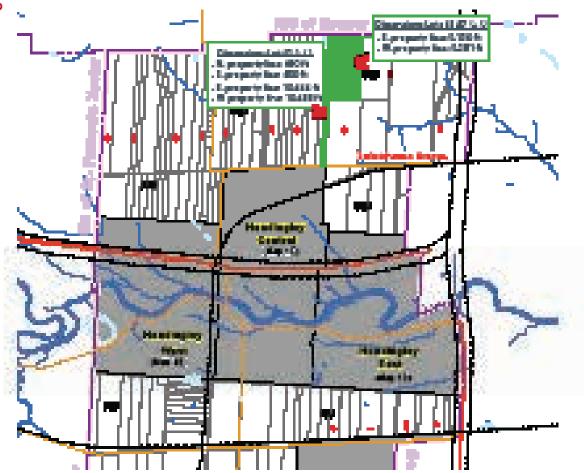

AILS**

| LAND AREA  | 427 acres (+/-) (Lot 62 -65) (Lots 66 & 67 under expropriation)                                           |
|------------|-----------------------------------------------------------------------------------------------------------|
| ZONING     | RU Rural General                                                                                          |
| SALE PRICE | \$9,000/acre                                                                                              |
| HIGHLIGHTS | <ul> <li>In the vicinity of the CentrePort Canada Way - Saskatchewan Avenue<br/>extension west</li> </ul> |
| HIGHLIGHTS | <ul> <li>Land is unserviced</li> </ul>                                                                    |

#### CONTACT

**Bob Antymniuk** 

## **ZONING MAP**



## PROPOSED CENTREPORT CANADA WAY EXTENSION





# 427 ACRES HEADINGLEY, MB

### SITE PLAN



### **AERIAL PLAN**



### **CONTACT**

#### **Bob Antymniuk**

Vice President, Sales & Leasing (204) 943-5700 bob.antymniuk@capitalgrp.ca