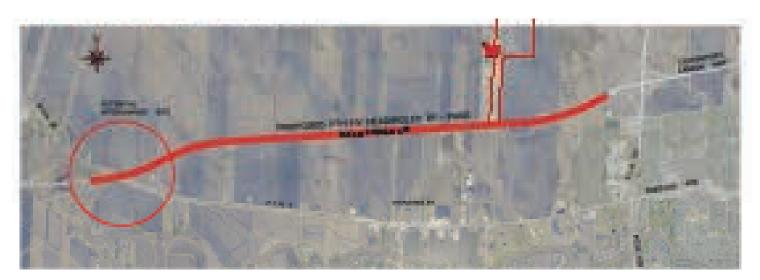

-65) (Lots 66 & 67 under expropriation)                                           |
|------------|-----------------------------------------------------------------------------------------------------------|
| ZONING     | RU Rural General                                                                                          |
| SALE PRICE | \$9,000/acre                                                                                              |
| HIGHLIGHTS | <ul> <li>In the vicinity of the CentrePort Canada Way - Saskatchewan Avenue<br/>extension west</li> </ul> |
| HIGHLIGHTS | <ul> <li>Land is unserviced</li> </ul>                                                                    |

#### CONTACT

**Bob Antymniuk** 

## **ZONING MAP**



## PROPOSED CENTREPORT CANADA WAY EXTENSION





# 427 ACRES HEADINGLEY, MB

### SITE PLAN



### **AERIAL PLAN**



### **CONTACT**

#### **Bob Antymniuk**

Vice President, Sales & Leasing (204) 943-5700 bob.antymniuk@capitalgrp.ca