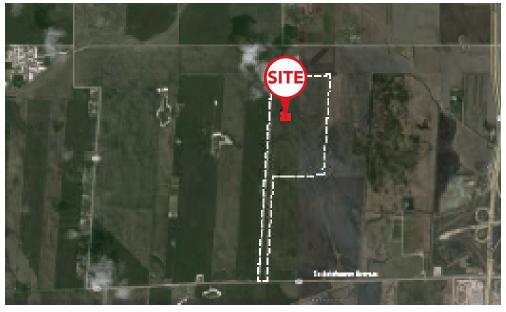

|
|------------|-----------------------------------------------------------------------------------------------------------|
| ZONING     | RU Rural General                                                                                          |
| SALE PRICE | \$9,000/acre                                                                                              |
| HIGHLIGHTS | <ul> <li>In the vicinity of the CentrePort Canada Way - Saskatchewan Avenue<br/>extension west</li> </ul> |
| HIGHLIGHTS | <ul> <li>Land is unserviced</li> </ul>                                                                    |

#### CONTACT

**Bob Antymniuk** 

## **ZONING MAP**



## PROPOSED CENTREPORT CANADA WAY EXTENSION





# 427 ACRES HEADINGLEY, MB

### SITE PLAN



### **AERIAL PLAN**



### **CONTACT**

#### **Bob Antymniuk**

Vice President, Sales & Leasing (204) 943-5700 bob.antymniuk@capitalgrp.ca