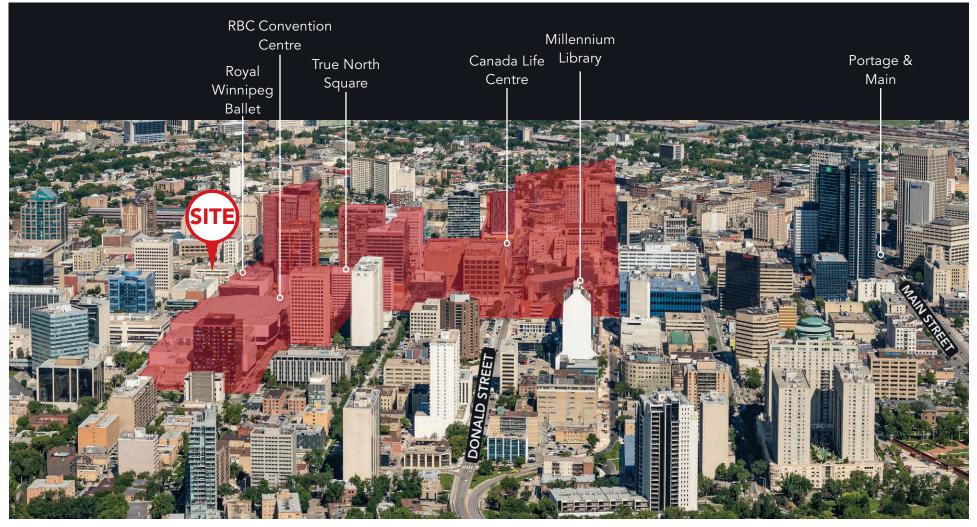

## **The SHED District**

### 11

20+

city blocks

hotels including the new Alt Hotel and the 288-room Sutton Place Hotel now under construction

4

restaurants including Merchant Kitchen Gusto North and Rudy's entertainment & sports venues including the Royal Winnipeg Ballet, Canada Life Centre, and the MET