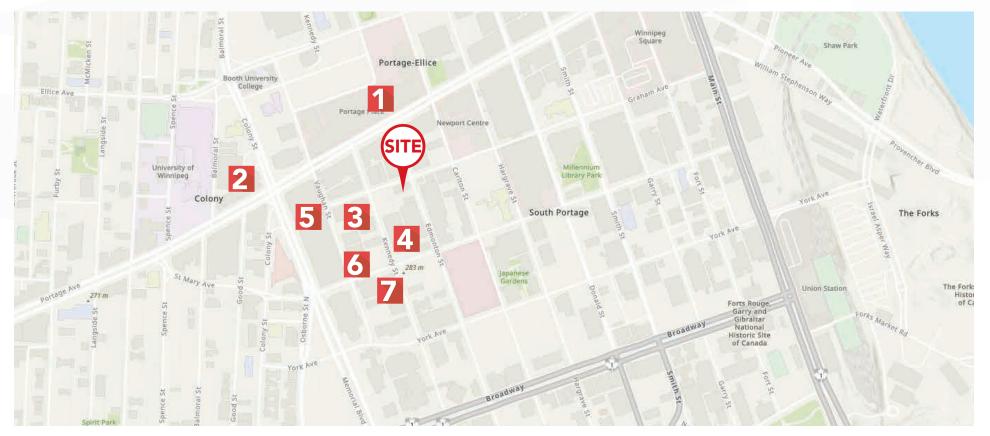

## **Nearby Parking Opportunities**

| # | PARKADE                        | ADDRESS             | TOTAL STALLS  | RATES (\$ PER MONTH) |
|---|--------------------------------|---------------------|---------------|----------------------|
| 1 | Portage Place Parkade          | 393 Portage Avenue  | 1,000 stalls* | \$225.00             |
| 2 | Rice Centre Parkade - Lot #16  | 491 Portage Avenue  | 388 stalls*   | \$155.00             |
| 3 | Winnipeg Clinic - Lot #326     | 240 Kennedy Street  | 24 stalls*    | \$190.00             |
| 4 | Medical Arts - Lot #371        | 223 Kennedy Street  | 434 stalls*   | \$175.00             |
| 5 | Bay Parkade - Lot #204         | 450 Portage Avenue  | 750 stalls*   | \$170.00             |
| 6 | Winnipeg Clinic - Lot #325     | 425 St. Mary Avenue | 58 stalls*    | \$190.00             |
| 7 | 444 St. Mary Parkade - Lot #85 | 180 Kennedy Street  | 363 stalls*   | \$215.00             |

\*Subject to availability