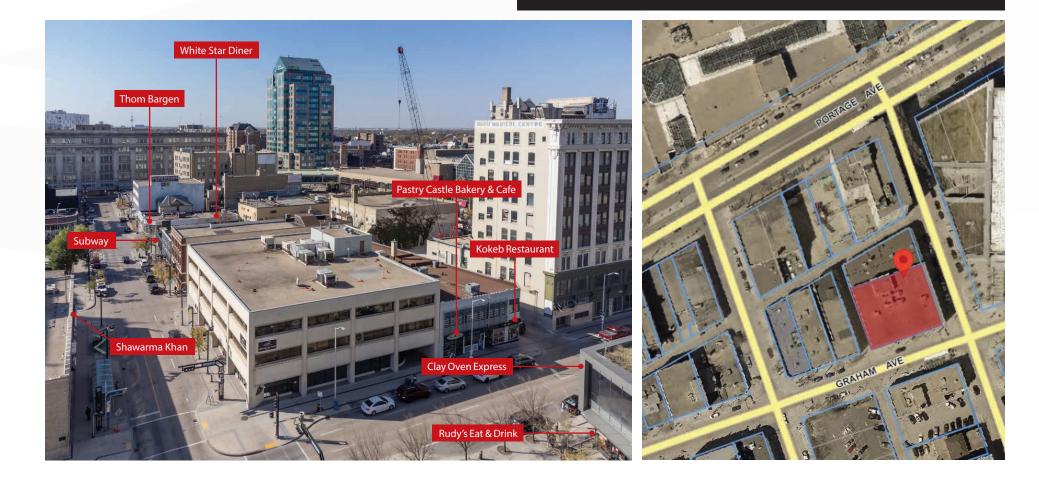

#### **PROPERTY HIGHLIGHTS**

- Walking distance to Canada Life Centre, True North Square and Cityplace Winnipeg
- Adjacent to Graham Avenue Winnipeg Transit Hub serving 20 bus routes
- Upcoming building upgrades to include, exterior brick re-painting, new canopy, building entrance and elevator lobby renovation, and roof