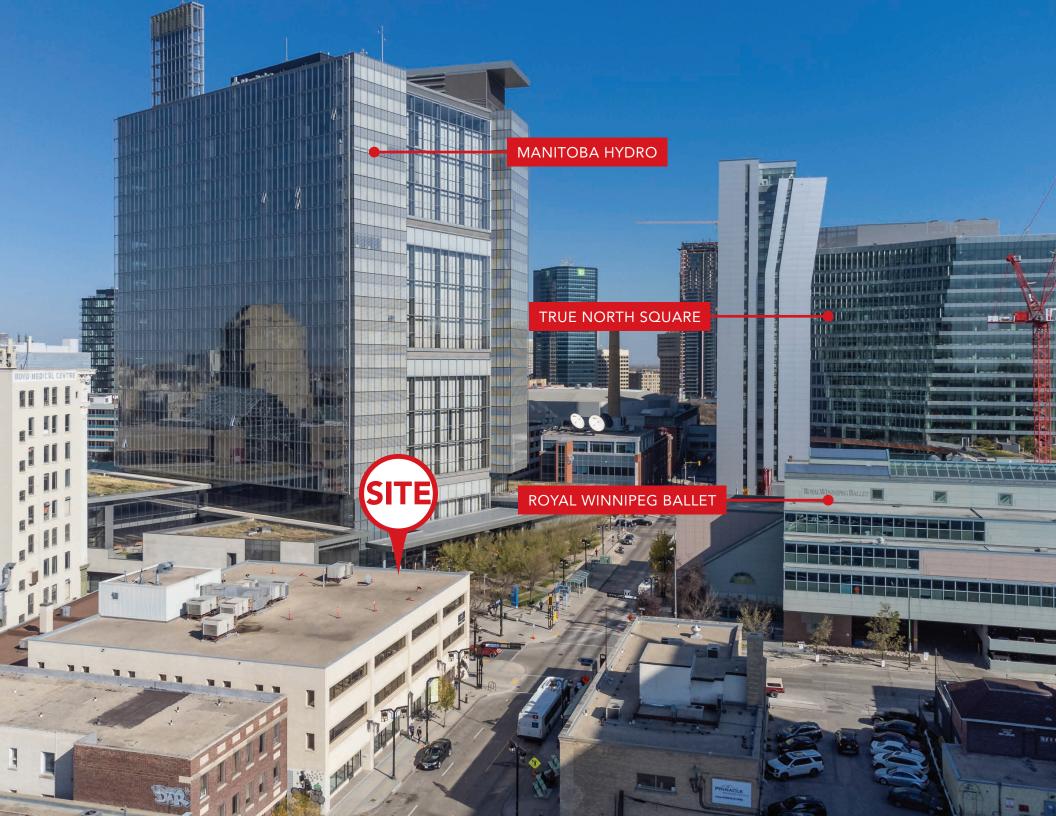

### **Property Overview**

#### **PROPERTY HIGHLIGHTS**

- Walking distance to Canada Life Centre, True North Square and Cityplace Winnipeg
- Adjacent to Graham Avenue Winnipeg Transit Hub serving 20 bus routes
- Upcoming building upgrades to include, exterior brick re-painting, new canopy, building entrance and elevator lobby renovation, and roof