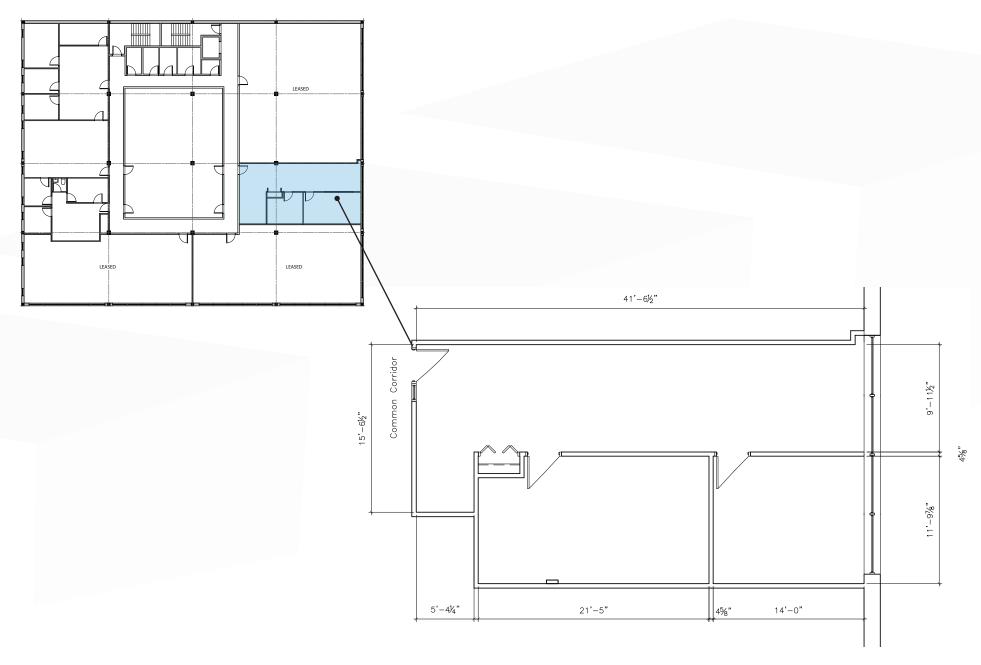

#### **PROPERTY DETAILS**

| AREA AVAILABLE (+/-) | Unit 204<br>Third Floor                 | 900 sq. ft.<br>9,851 sq. ft. |  |
|----------------------|-----------------------------------------|------------------------------|--|
| NET RENTAL RATE      | \$11.00 per sq. ft.                     |                              |  |
| ADDITIONAL RENT      | \$10.78 per sq. ft. including mgmt fees |                              |  |
| AVAILABILITY         | Immediately                             |                              |  |

#### **UNIT 204**