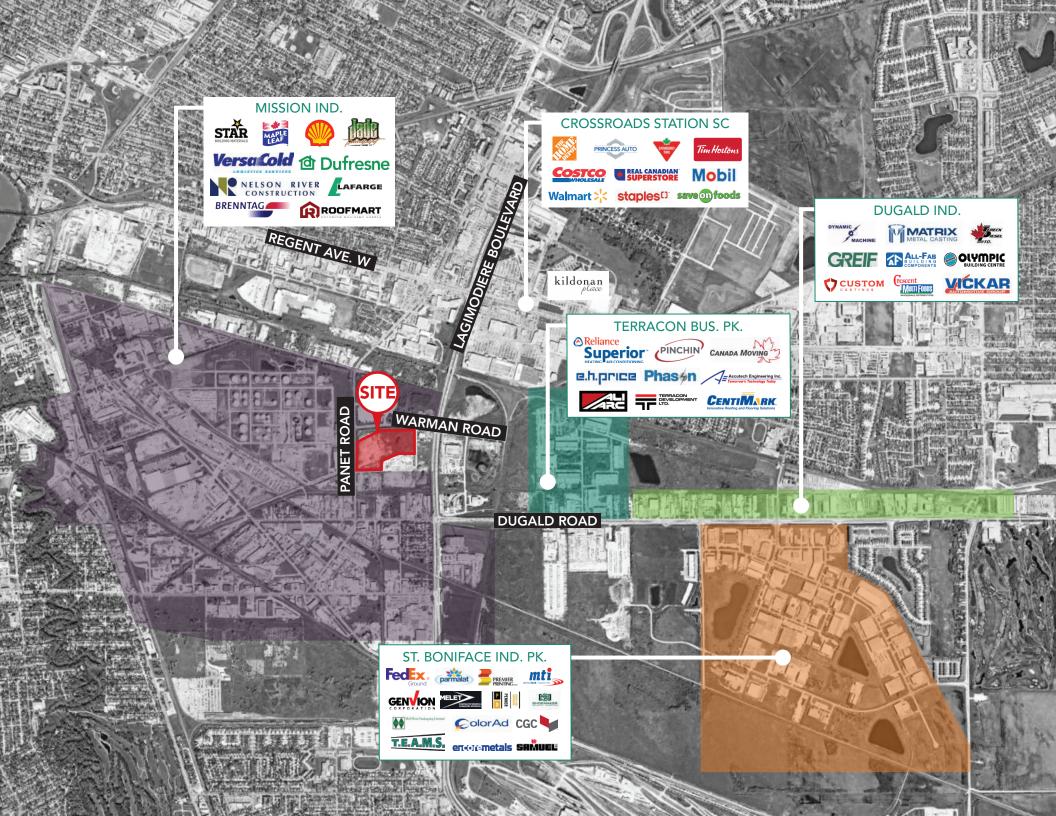

# Highlights

- 15.37 acres of gravelled industrial land
- Quick access to Lagimodière Boulevard (Hwy 59) and Dugald Road
- Ideal location for warehousing, manufacturing, or trucking

LAGIMODIERE BOULEVARD

- Located near the amenities of the Regent and Lagimodière retail node
- Bounded by roads on all four sides