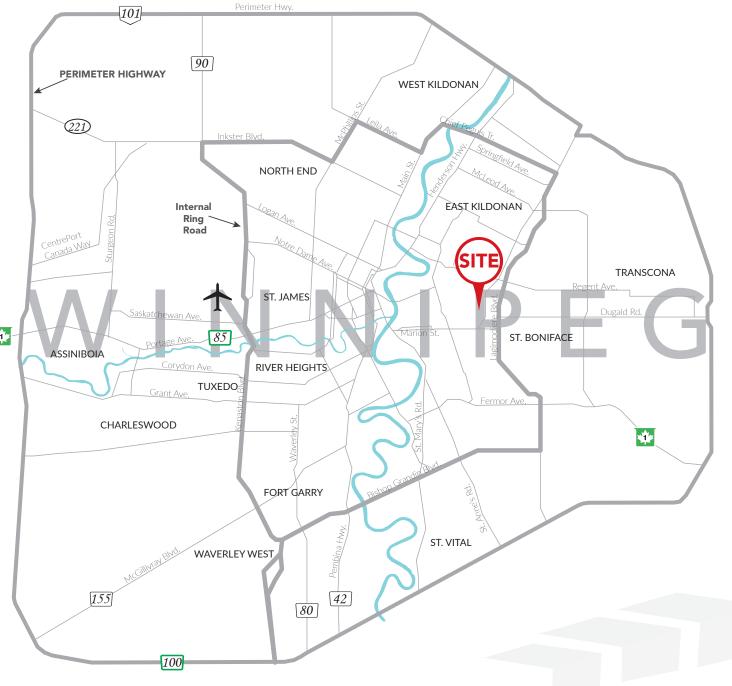

# Highlights

- 15.37 acres of gravelled industrial land
- Quick access to Lagimodière Boulevard (Hwy 59) and Dugald Road
- Ideal location for warehousing, manufacturing, or trucking

LAGIMODIERE BOULEVARD

- Located near the amenities of the Regent and Lagimodière retail node
- Bounded by roads on all four sides

## 221 Panet Road Winnipeg, MB