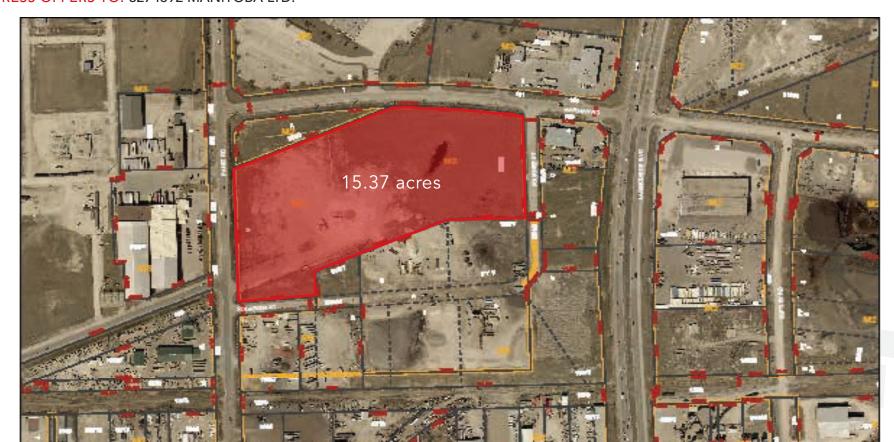

# Highlights

- 15.37 acres of gravelled industrial land
- Quick access to Lagimodière Boulevard (Hwy 59) and Dugald Road
- Ideal location for warehousing, manufacturing, or trucking

LAGIMODIERE BOULEVARD

### **PROPERTY DETAILS**

ZONING

TAXES

| SALE PRICE      | \$6,000,000 (\$390,370 per acre) |
|-----------------|----------------------------------|
| LAND AREA (+/-) | 15.37 acres (669,504 sq. ft.)    |
|                 |                                  |