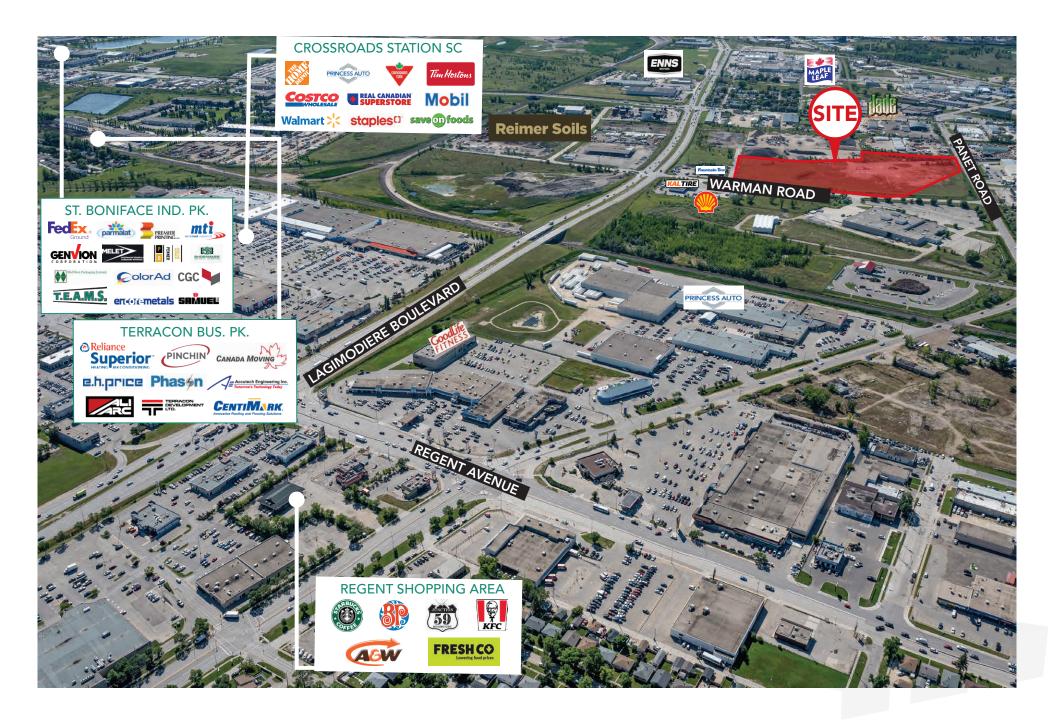

# Highlights

- 15.37 acres of gravelled industrial land
- Quick access to Lagimodière Boulevard (Hwy 59) and Dugald Road
- Ideal location for warehousing, manufacturing, or trucking

LAGIMODIERE BOULEVARD

- Located near the amenities of the Regent and Lagimodière retail node
- Bounded by roads on all four sides