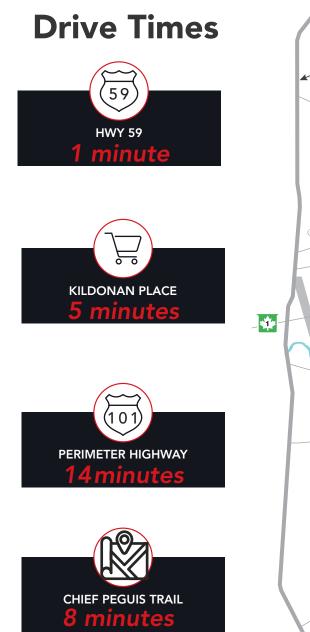

# Highlights

- 15.37 acres of gravelled industrial land
- Quick access to Lagimodière Boulevard (Hwy 59) and Dugald Road
- Ideal location for warehousing, manufacturing, or trucking

LAGIMODIERE BOULEVARD

- Located near the amenities of the Regent and Lagimodière retail node
- Bounded by roads on all four sides