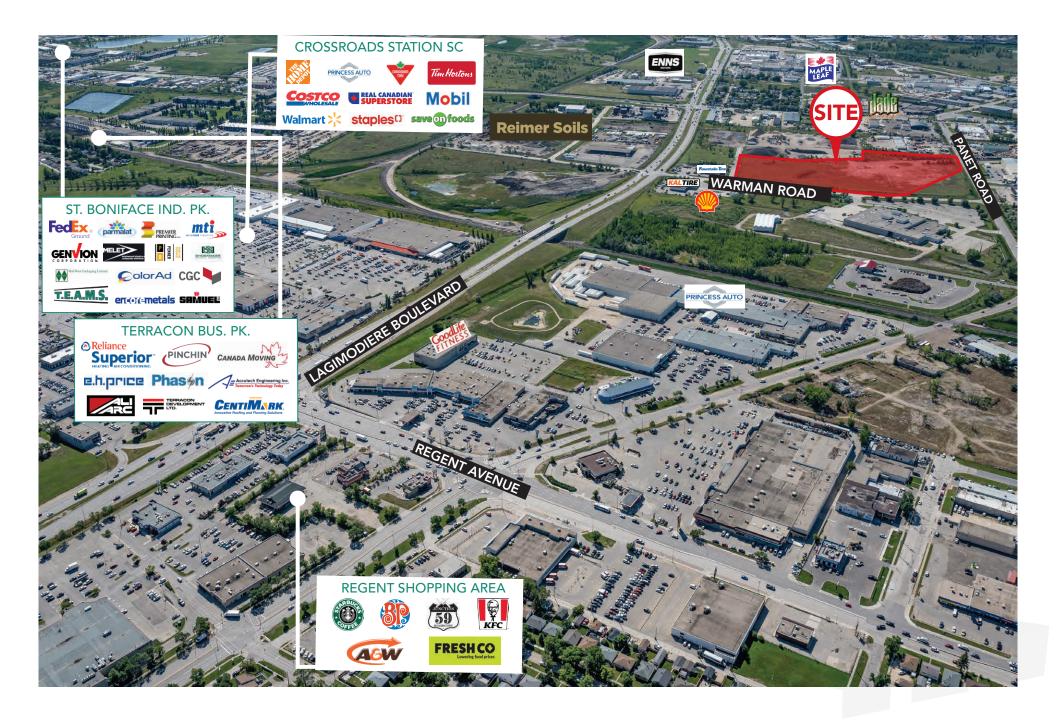

-------------------|--------------------------------------------------------------------------------|
| LAND AREA (+/-)   | 15.37 acres (669,504 sq. ft.)                                                  |
| ZONING            | M3 - Heavy Industrial Zoning                                                   |
| LEGAL DESCRIPTION | PARCEL A PLAN 22293 WLTO IN LOT D ROMAN CATHOLIC MISSION PROPERTY              |
| TITLE NUMBER      | 2252618/1 WLTO                                                                 |
| ROLL NUMBER       | 06051747000                                                                    |
| TAXES             | \$11,843.62 (2022)                                                             |

ADDRESS OFFERS TO: 3274692 MANITOBA LTD.



### 221 Panet Road Winnipeg, MB









### **Drive Times**