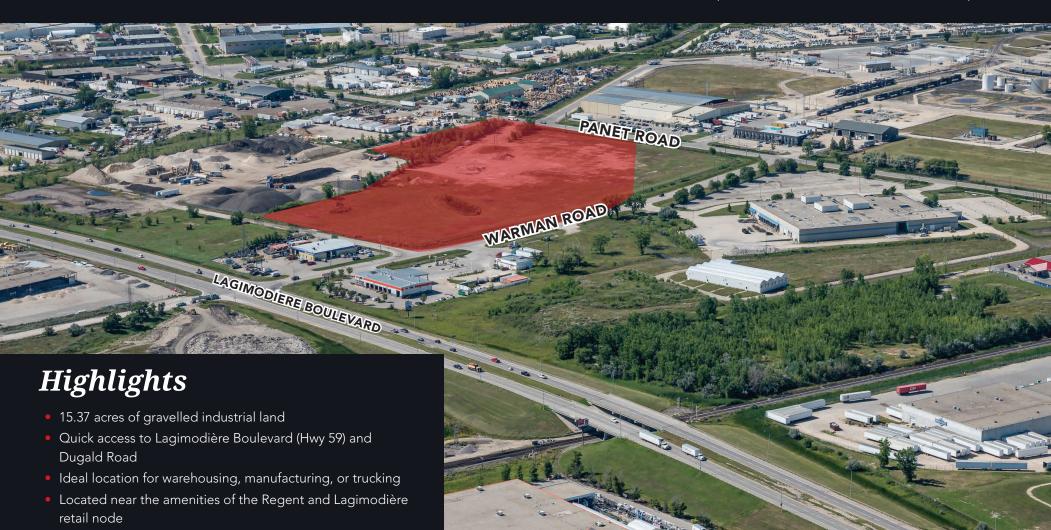

# FOR SALE

Bounded by roads on all four sides

# 221 Panet Road

WINNIPEG, MB

**HEAVY INDUSTRIAL LAND** 

#### **PROPERTY DETAILS**

| SALE PRICE        | \$ <del>6,000,000</del> \$5,225,800 ( <del>\$390,370</del> \$340,000 per acre) |
|-------------------|--------------------------------------------------------------------------------|
| LAND AREA (+/-)   | 15.37 acres (669,504 sq. ft.)                                                  |
| ZONING            | M3 - Heavy Industrial Zoning                                                   |
| LEGAL DESCRIPTION | PARCEL A PLAN 22293 WLTO IN LOT D ROMAN CATHOLIC MISSION PROPERTY              |
| TITLE NUMBER      | 2252618/1 WLTO                                                                 |
| ROLL NUMBER       | 06051747000                                                                    |
| TAXES             | \$11,843.62 (2022)                                                             |