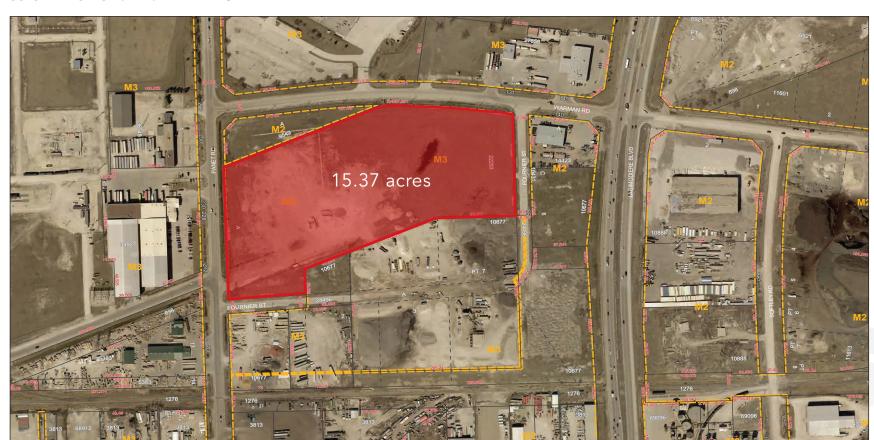

#### **PROPERTY DETAILS**

| SALE PRICE        | \$ <del>6,000,000</del> \$5,225,800 ( <del>\$390,370</del> \$340,000 per acre) |
|-------------------|--------------------------------------------------------------------------------|
| LAND AREA (+/-)   | 15.37 acres (669,504 sq. ft.)                                                  |
| ZONING            | M3 - Heavy Industrial Zoning                                                   |
| LEGAL DESCRIPTION | PARCEL A PLAN 22293 WLTO IN LOT D ROMAN CATHOLIC MISSION PROPERTY              |
| TITLE NUMBER      | 2252618/1 WLTO                                                                 |
| ROLL NUMBER       | 06051747000                                                                    |
| TAXES             | \$11,843.62 (2022)                                                             |