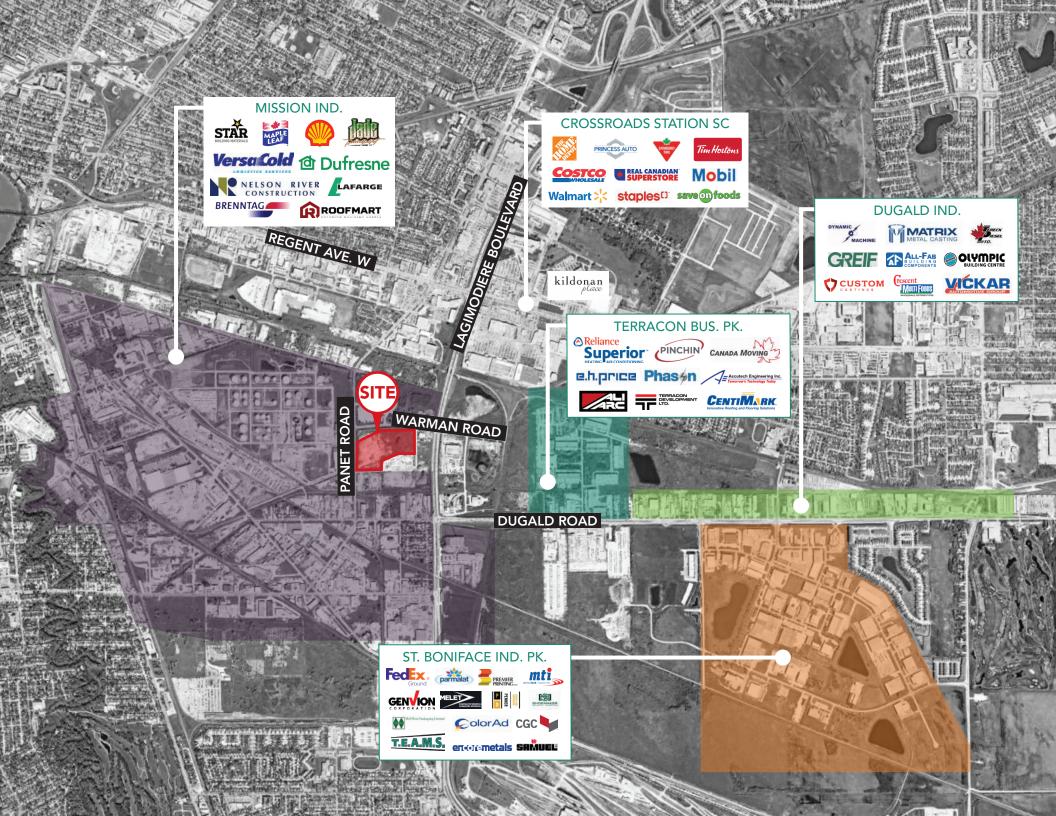

-----------------|--------------------------------------------------------------------------------|
| LAND AREA (+/-)   | 15.37 acres (669,504 sq. ft.)                                                  |
| ZONING            | M3 - Heavy Industrial Zoning                                                   |
| LEGAL DESCRIPTION | PARCEL A PLAN 22293 WLTO IN LOT D ROMAN CATHOLIC MISSION PROPERTY              |
| TITLE NUMBER      | 2252618/1 WLTO                                                                 |
| ROLL NUMBER       | 06051747000                                                                    |
| TAXES             | \$11,843.62 (2022)                                                             |

ADDRESS OFFERS TO: 3274692 MANITOBA LTD.



### 221 Panet Road Winnipeg, MB









### **Drive Times**