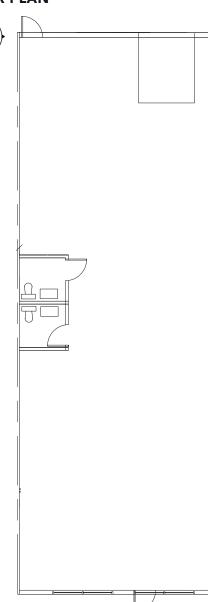

## 42 Durand Road

WINNIPEG, MB



~ Warehouse Space Located in St. Boniface Industrial Park ~



#### **Property Details**

| BUILDING AREA (+/-)  | 15,985 sq. ft.                        |
|----------------------|---------------------------------------|
| AREA AVAILABLE (+/-) | 2,275 sq. ft.                         |
| LOADING              | 1 dock level door                     |
| ZONING               | M2                                    |
| NET RENTAL RATE      | \$8.95 sq. ft.                        |
| ADDITIONAL RENT      | \$6.77 sq. ft.                        |
| CEILING HEIGHT       | 16' ft.                               |
| ELECTRICAL           | 100 Amp, 120/208 Volt, 3 Phase 4 Wire |
| AVAILABLE            | November 2023                         |



#### **FLOOR PLAN**





#### Site Aerial





### **Property Photos**



#### Drive Time Analysis

















#### CAPITAL COMMERCIAL REAL ESTATE SERVICES INC.

300 - 570 Portage Avenue, Winnipeg, Manitoba R3C 0G4 T (204) 943-5700 | F (204) 956-2783 | capitalgrp.ca

#### Luke Paulsen

Vice President, Sales & Leasing (204) 985-1358 luke.paulsen@capitalgrp.ca

Services provided by Luke Paulsen Personal Real Estate Corporation

Disclaimer: Capital Commercial Real Estate Services Inc. ("Capital") does not accept or assume any responsibility or liability, direct or consequential, for the information set out herein, including, without limitation, any projections, images, opinions, assumptions and estimates obtained from third parties. This information has not been verified by Capital, and Capital does not guar