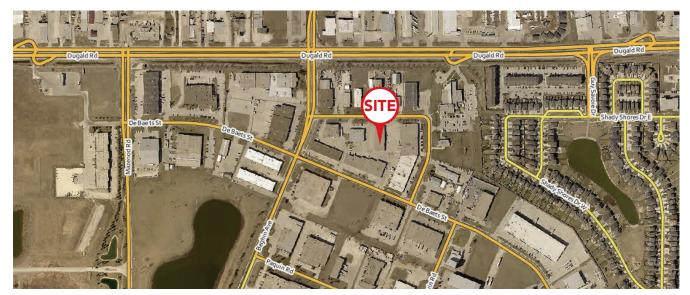

# **FOR LEASE**

## 42 Durand Road

WINNIPEG, MB



~ Warehouse Space Located in St. Boniface Industrial Park ~



#### **Property Details**

| BUILDING AREA (+/-)  | 15,985 sq. ft.                        |
|----------------------|---------------------------------------|
| AREA AVAILABLE (+/-) | 2,275 sq. ft.                         |
| LOADING              | 1 dock level door                     |
| ZONING               | M2                                    |
| NET RENTAL RATE      | \$8.95 sq. ft.                        |
| ADDITIONAL RENT      | \$6.77 sq. ft.                        |
| CEILING HEIGHT       | 16' ft.                               |
| ELECTRICAL           | 100 Amp, 120/208 Volt, 3 Phase 4 Wire |
| AVAILABLE            | November 2023                         |



#### **FLOOR PLAN**





#### Site Aerial





### **Property Photos**



#### Drive Time Analysis

















#### CAPITAL COMMERCIAL REAL ESTATE SERVICES INC.

300 - 570 Portage Avenue, Winnipeg, Manitoba R3C 0G4 T (204) 943-5700 | F (204) 956-2783 | capitalgrp.ca

#### Luke Paulsen

Vice President, Sales & Leasing (204) 985-1358 luke.paulsen@capitalgrp.ca

Services provided by Luke Paulsen Personal Real Estate Corporation

Disclaimer: Capital Commercial Real Estate Services Inc. ("Capital") does not accept or assume any responsibility or liability, direct or consequential, for the information set out herein, including, without limitation, any projections, images, opinions, assumptions and estimates obtained from third parties. This information has not been verified by Capital, an