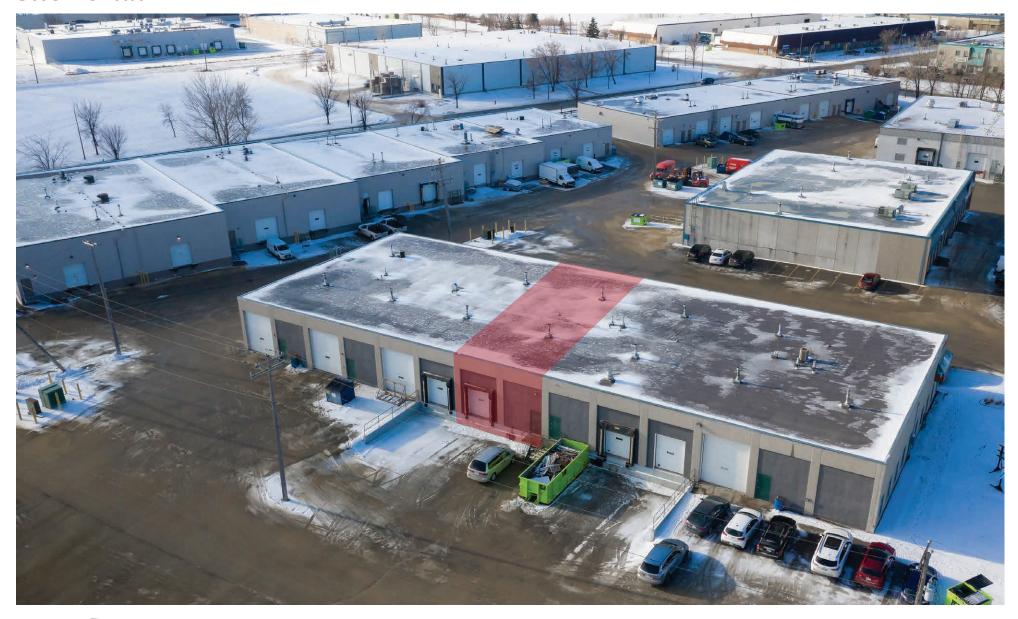

NNIPEG, MB



~ Warehouse Space Located in St. Boniface Industrial Park ~



#### **Property Details**

| BUILDING AREA (+/-)  | 15,985 sq. ft.                        |
|----------------------|---------------------------------------|
| AREA AVAILABLE (+/-) | 2,275 sq. ft.                         |
| LOADING              | 1 dock level door                     |
| ZONING               | M2                                    |
| NET RENTAL RATE      | \$8.95 sq. ft.                        |
| ADDITIONAL RENT      | \$6.77 sq. ft.                        |
| CEILING HEIGHT       | 16' ft.                               |
| ELECTRICAL           | 100 Amp, 120/208 Volt, 3 Phase 4 Wire |
| AVAILABLE            | November 2023                         |



#### **FLOOR PLAN**





#### Site Aerial





### **Property Photos**



#### Drive Time Analysis

















#### CAPITAL COMMERCIAL REAL ESTATE SERVICES INC.

300 - 570 Portage Avenue, Winnipeg, Manitoba R3C 0G4 T (204) 943-5700 | F (204) 956-2783 | capitalgrp.ca

#### Luke Paulsen

Vice President, Sales & Leasing (204) 985-1358 luke.paulsen@capitalgrp.ca

Services provided by Luke Paulsen Personal Real Estate Corporation

Disclaimer: Capital Commercial Real Estate Services Inc. ("Capital") does not accept or assume any responsibility or liability, direct or consequential, for the information set out herein, including, without limitation, any projections, images, opinions, assumptions and estimates obtained from third parties. This information has not been verified by Capital, and Capital does not guarantee the accuracy, co