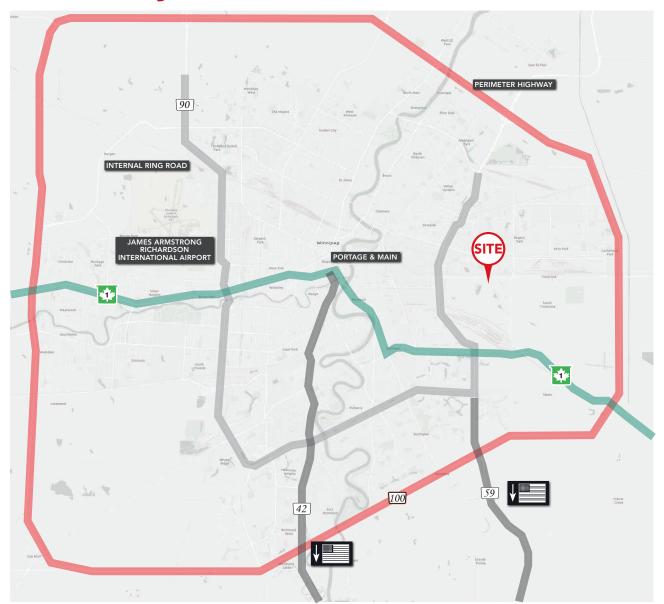

ndustrial Park ~



#### **Property Details**

| BUILDING AREA (+/-)  | 15,985 sq. ft.                        |
|----------------------|---------------------------------------|
| AREA AVAILABLE (+/-) | 2,275 sq. ft.                         |
| LOADING              | 1 dock level door                     |
| ZONING               | M2                                    |
| NET RENTAL RATE      | \$8.95 sq. ft.                        |
| ADDITIONAL RENT      | \$6.77 sq. ft.                        |
| CEILING HEIGHT       | 16' ft.                               |
| ELECTRICAL           | 100 Amp, 120/208 Volt, 3 Phase 4 Wire |
| AVAILABLE            | November 2023                         |



#### **FLOOR PLAN**





#### Site Aerial





### **Property Photos**



#### Drive Time Analysis

















#### CAPITAL COMMERCIAL REAL ESTATE SERVICES INC.

300 - 570 Portage Avenue, Winnipeg, Manitoba R3C 0G4 T (204) 943-5700 | F (204) 956-2783 | capitalgrp.ca

#### Luke Paulsen

Vice President, Sales & Leasing (204) 985-1358 luke.paulsen@capitalgrp.ca

Services provided by Luke Paulsen Personal Real Estate Corporation

Disclaimer: Capital Commercial Real Estate Services Inc. ("Capital") does not accept or assume any responsibility or liability, direct or consequential, for the information set out herein, including, without limitation, any projections, images, opinions, assumptions and estimates obtained from third parties. This information has not been verified by Capital, and Capital does not guarantee the accuracy, correctness and completeness of this information. The recip