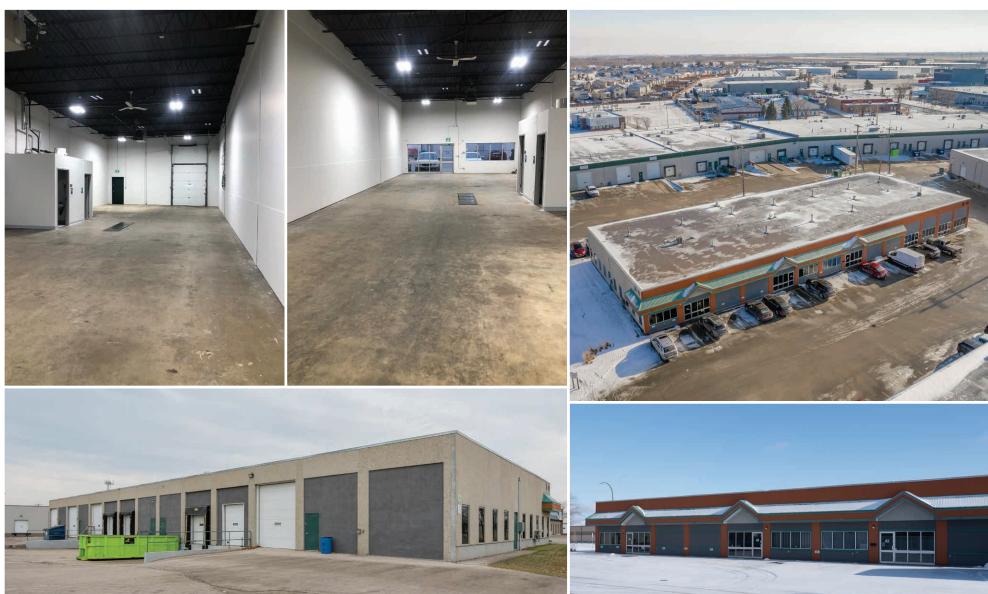

ce Located in St. Boniface Industrial Park ~



#### **Property Details**

| BUILDING AREA (+/-)  | 15,985 sq. ft.                        |
|----------------------|---------------------------------------|
| AREA AVAILABLE (+/-) | 2,275 sq. ft.                         |
| LOADING              | 1 dock level door                     |
| ZONING               | M2                                    |
| NET RENTAL RATE      | \$8.95 sq. ft.                        |
| ADDITIONAL RENT      | \$6.77 sq. ft.                        |
| CEILING HEIGHT       | 16' ft.                               |
| ELECTRICAL           | 100 Amp, 120/208 Volt, 3 Phase 4 Wire |
| AVAILABLE            | November 2023                         |



#### **FLOOR PLAN**





#### Site Aerial





### **Property Photos**



#### Drive Time Analysis

















#### CAPITAL COMMERCIAL REAL ESTATE SERVICES INC.

300 - 570 Portage Avenue, Winnipeg, Manitoba R3C 0G4 T (204) 943-5700 | F (204) 956-2783 | capitalgrp.ca

#### Luke Paulsen

Vice President, Sales & Leasing (204) 985-1358 luke.paulsen@capitalgrp.ca

Services provided by Luke Paulsen Personal Real Estate Corporation

Disclaimer: Capital Commercial Real Estate Services Inc. ("Capital") does not accept or assume any responsibility or liability, direct or consequential, for the information set out herein, including, without limitation, any projections, images, opinions, assumptions and estimates obtained from third parties. This information has not been verified by Capital, and Capital does not guarantee the accuracy, correctness and completeness of