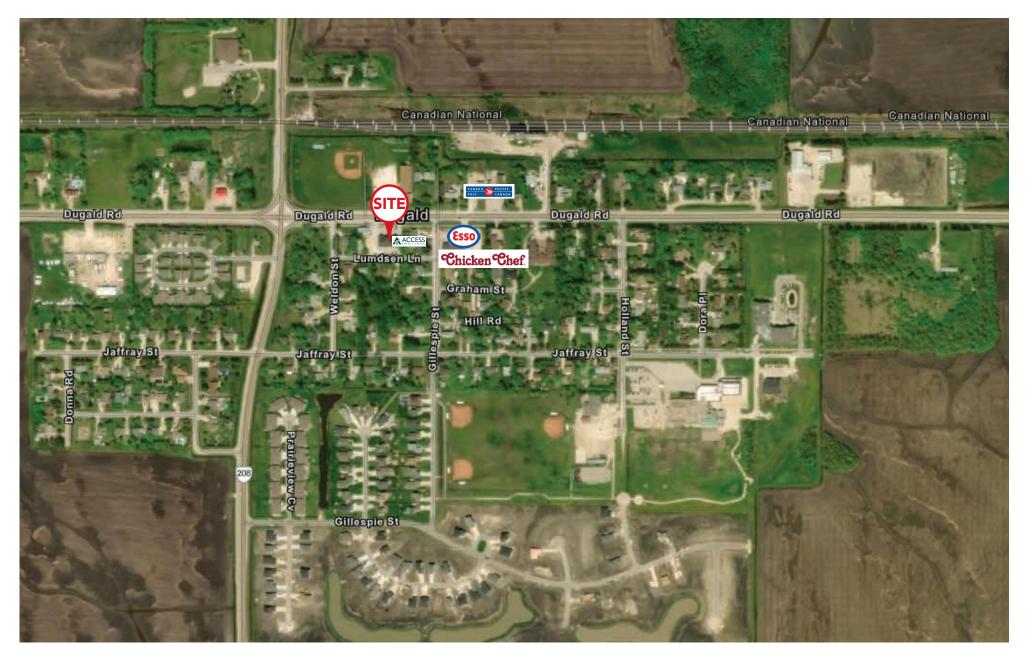

# **Dugald Station**

27016 DUGALD ROAD, DUGALD, MB

~ Retail/Office Space Available in Dugald, Manitoba ~

#### **Property Details**

| ADDRESS              | 27016 Dugald Road, Hwy 15, Dugald, Manitoba                                                                       |                            |                                                 |
|----------------------|-------------------------------------------------------------------------------------------------------------------|----------------------------|-------------------------------------------------|
| OWNER                | Access Credit Union                                                                                               |                            |                                                 |
| AVAILABLE AREA (+/-) |                                                                                                                   | Vacant<br>Vacant<br>Vacant | 1,960 sq. ft.<br>1,804 sq. ft.<br>1,289 sq. ft. |
| SALE PRICE           | \$875,000.00                                                                                                      |                            |                                                 |
| BASE RENT            | \$10.00 per sq. ft.<br>(Negotiable depending on term of lease and requested<br>Landlord's work)                   |                            |                                                 |
| ADDITIONAL RENT      | \$9.50 per sq. ft. (est. 2024)<br>(inclusive of mgmt. fee, sewer & water)<br>(hydro & gas are separately metered) |                            |                                                 |
| PROPERTY TAXES       | \$15,712.80<br>(less school rebate of \$1,045.22)                                                                 |                            |                                                 |