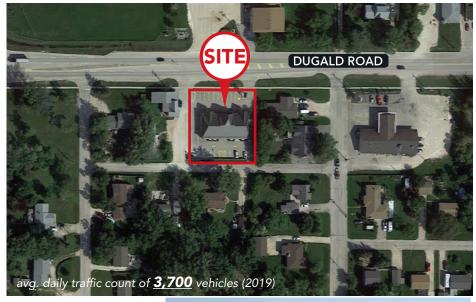

|                            |                                                 |
| BASE RENT            | \$10.00 per sq. ft.<br>(Negotiable depending on term of lease and requested<br>Landlord's work)                   |                            |                                                 |
| ADDITIONAL RENT      | \$9.50 per sq. ft. (est. 2024)<br>(inclusive of mgmt. fee, sewer & water)<br>(hydro & gas are separately metered) |                            |                                                 |
| PROPERTY TAXES       | \$15,712.80<br>(less school rebate of \$1,045.22)                                                                 |                            |                                                 |





YEAR BUILT

2011







# Capital COMMERCIAL REAL ESTATE SERVICES INC.

#### Floor Plan



# Capital COMMERCIAL REAL ESTATE SERVICES INC.

### Site Plan & Parking Plan









# Capital COMMERCIAL REAL ESTATE SERVICES INC.

### Demographic Analysis





#### **Population**

| 3km  | 489    |
|------|--------|
| 5km  | 1,158  |
| 10km | 16,753 |



#### Projected Pop. (2027)

| 3km  | 562    |
|------|--------|
| 5km  | 1,300  |
| 10km | 19,348 |



#### **Median Age**

| 3km  | 50.5 |
|------|------|
| 5km  | 47.1 |
| 10km | 37.0 |



#### **Total Households**

| 3km  | 199   |
|------|-------|
| 5km  | 435   |
| 10km | 5,284 |



### Avg. Household Income

| 3km  | \$104,543 |
|------|-----------|
| 5km  | \$114,365 |
| 10km | \$130,921 |



#### **Projected Household**

**Income** (