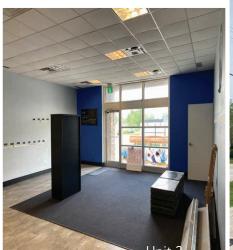

#### **Property Details**

| ADDRESS              | 27016 Dugald Road, Hwy 15, Dugald, Manitoba                                                                       |                            |                                                 |
|----------------------|-------------------------------------------------------------------------------------------------------------------|----------------------------|-------------------------------------------------|
| OWNER                | Access Credit Union                                                                                               |                            |                                                 |
| AVAILABLE AREA (+/-) |                                                                                                                   | Vacant<br>Vacant<br>Vacant | 1,960 sq. ft.<br>1,804 sq. ft.<br>1,289 sq. ft. |
| SALE PRICE           | \$875,000.00                                                                                                      |                            |                                                 |
| BASE RENT            | \$10.00 per sq. ft.<br>(Negotiable depending on term of lease and requested<br>Landlord's work)                   |                            |                                                 |
| ADDITIONAL RENT      | \$9.50 per sq. ft. (est. 2024)<br>(inclusive of mgmt. fee, sewer & water)<br>(hydro & gas are separately metered) |                            |                                                 |
| PROPERTY TAXES       | \$15,712.80<br>(less school rebate of \$1,045.22)                                                                 |                            |                                                 |