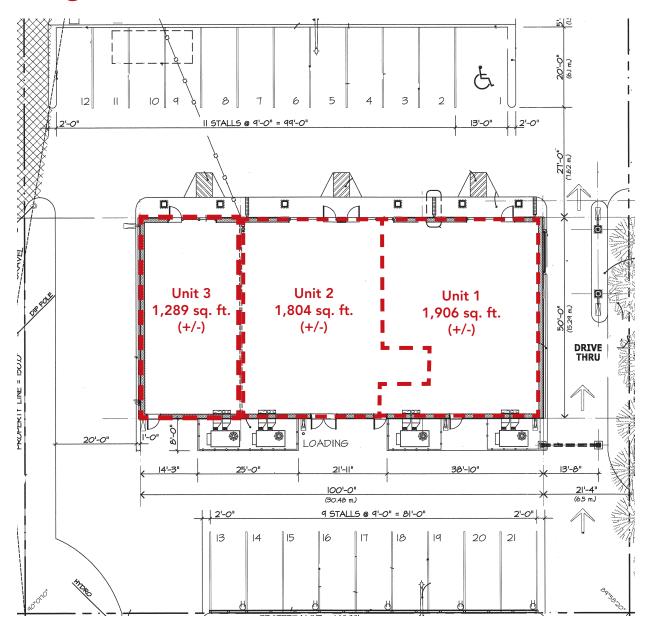

### Site Plan & Parking Plan

#### **Property Details**

| ADDRESS              | 27016 Dugald Road, Hwy 15, Dugald, Manitoba                                                                       |                            |                                                 |
|----------------------|-------------------------------------------------------------------------------------------------------------------|----------------------------|-------------------------------------------------|
| OWNER                | Access Credit Union                                                                                               |                            |                                                 |
| AVAILABLE AREA (+/-) |                                                                                                                   | Vacant<br>Vacant<br>Vacant | 1,960 sq. ft.<br>1,804 sq. ft.<br>1,289 sq. ft. |
| SALE PRICE           | \$875,000.00                                                                                                      |                            |                                                 |
| BASE RENT            | \$10.00 per sq. ft.<br>(Negotiable depending on term of lease and requested<br>Landlord's work)                   |                            |                                                 |
| ADDITIONAL RENT      | \$9.50 per sq. ft. (est. 2024)<br>(inclusive of mgmt. fee, sewer & water)<br>(hydro & gas are separately metered) |                            |                                                 |
| PROPERTY TAXES       | \$15,712.80<br>(less school rebate of \$1,045.22)                                                                 |                            |                                                 |