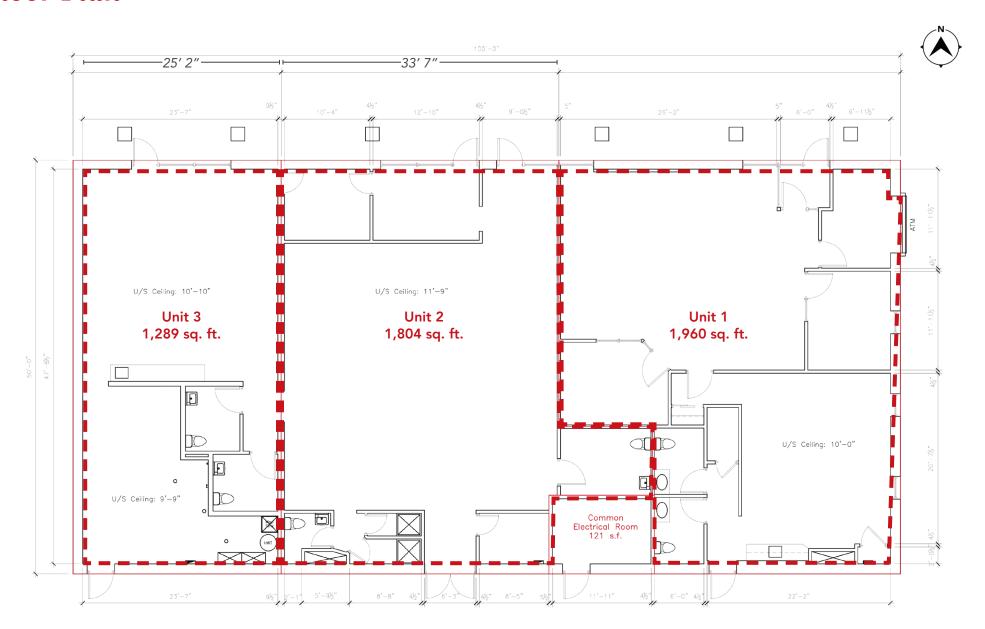

#### Floor Plan

#### **Property Details**

| ADDRESS              | 27016 Dugald Road, Hwy 15, Dugald, Manitoba                                                                       |                            |                                                 |
|----------------------|-------------------------------------------------------------------------------------------------------------------|----------------------------|-------------------------------------------------|
| OWNER                | Access Credit Union                                                                                               |                            |                                                 |
| AVAILABLE AREA (+/-) |                                                                                                                   | Vacant<br>Vacant<br>Vacant | 1,960 sq. ft.<br>1,804 sq. ft.<br>1,289 sq. ft. |
| SALE PRICE           | \$875,000.00                                                                                                      |                            |                                                 |
| BASE RENT            | \$10.00 per sq. ft.<br>(Negotiable depending on term of lease and requested<br>Landlord's work)                   |                            |                                                 |
| ADDITIONAL RENT      | \$9.50 per sq. ft. (est. 2024)<br>(inclusive of mgmt. fee, sewer & water)<br>(hydro & gas are separately metered) |                            |                                                 |
| PROPERTY TAXES       | \$15,712.80<br>(less school rebate of \$1,045.22)                                                                 |                            |                                                 |