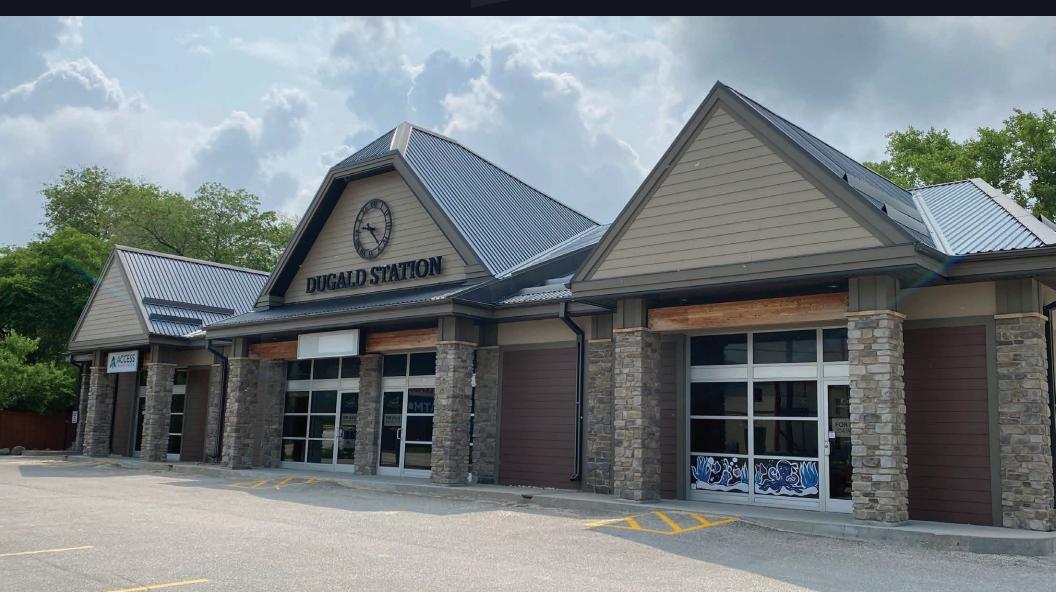

# FOR SALE/LEASE

# **Dugald Station**

27016 DUGALD ROAD, DUGALD, MB

~ Retail/Office Space Available in Dugald, Manitoba ~

#### **Property Details**

| ADDRESS              | 27016 Dugald Road, Hwy 15, Dugald, Manitoba                                                                       |                            |                                                 |
|----------------------|-------------------------------------------------------------------------------------------------------------------|----------------------------|-------------------------------------------------|
| OWNER                | Access Credit Union                                                                                               |                            |                                                 |
| AVAILABLE AREA (+/-) |                                                                                                                   | Vacant<br>Vacant<br>Vacant | 1,960 sq. ft.<br>1,804 sq. ft.<br>1,289 sq. ft. |
| SALE PRICE           | \$875,000.00                                                                                                      |                            |                                                 |
| BASE RENT            | \$10.00 per sq. ft.<br>(Negotiable depending on term of lease and requested<br>Landlord's work)                   |                            |                                                 |
| ADDITIONAL RENT      | \$9.50 per sq. ft. (est. 2024)<br>(inclusive of mgmt. fee, sewer & water)<br>(hydro & gas are separately metered) |                            |                                                 |
| PROPERTY TAXES       | \$15,712.80<br>(less school rebate of \$1,045.22)                                                                 |                            |                                                 |