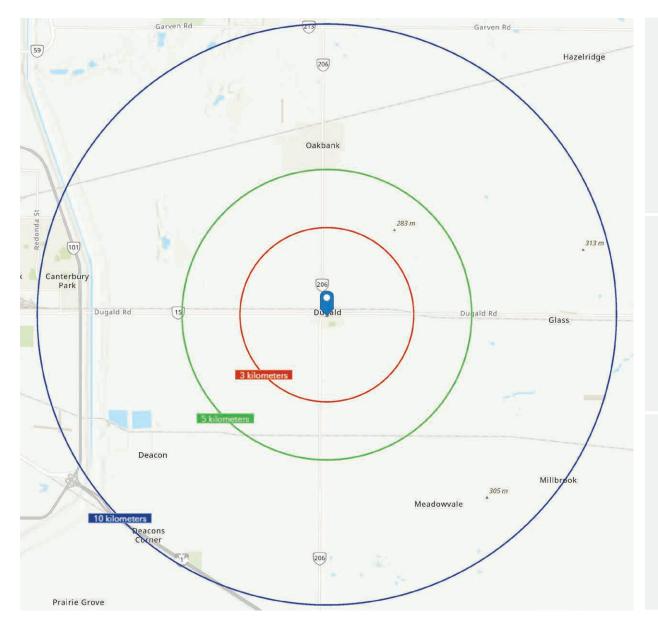

### Demographic Analysis

#### **Population**

| 3km  | 489    |
|------|--------|
| 5km  | 1,158  |
| 10km | 16,753 |

#### Projected Pop. (2027)

| 3km  | 562    |
|------|--------|
| 5km  | 1,300  |
| 10km | 19,348 |

#### **Median Age**

| 3km  | 50.5 |
|------|------|
| 5km  | 47.1 |
| 10km | 37.0 |

#### **Total Households**

| 3km  | 199   |
|------|-------|
| 5km  | 435   |
| 10km | 5,284 |

### Avg. Household Income

| 3km  | \$104,543 |
|------|-----------|
| 5km  | \$114,365 |
| 10km | \$130,921 |

#### **Projected Household**

**Income** (2027)

| 3km  | \$124,771 |
|------|-----------|
| 5km  | \$135,084 |
| 10km | \$153,325 |