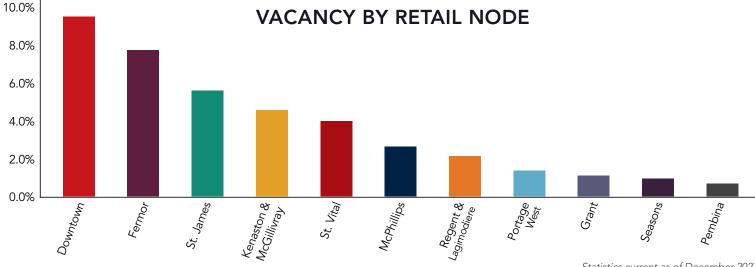

| MARKET VACANCY | <b>3.6%</b><br>(up from 3.4%) |
|----------------|-------------------------------|
|----------------|-------------------------------|