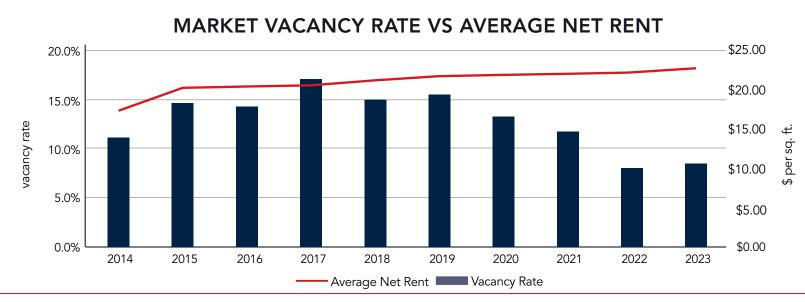

| MARKET VACANCY | <b>3.6%</b><br>(up from 3.4%) |
|----------------|-------------------------------|
|----------------|-------------------------------|