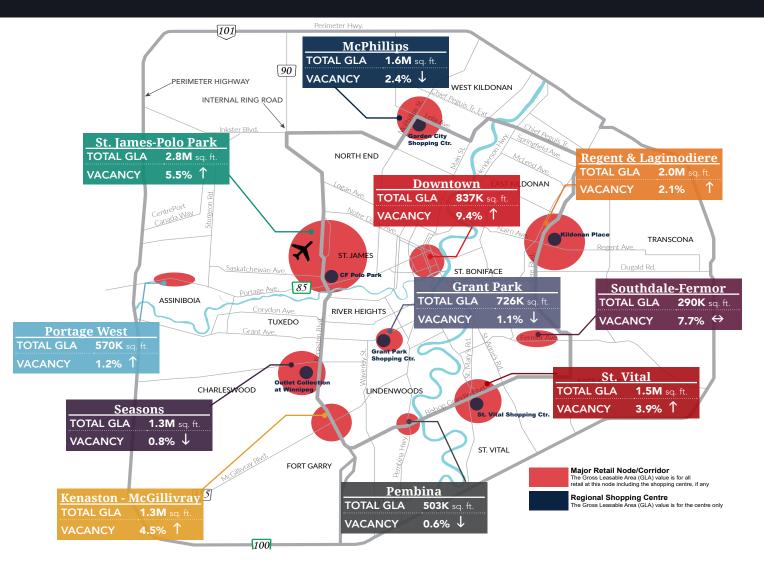

#### **ENCLOSED MALL KEY INDICATORS**

\$11.88

(per sq. ft.)

| ENCLOSED MALL                  | CF POLO<br>PARK | ST. VITAL<br>SC | KILDONAN<br>PLACE | GARDEN<br>CITY SC | GRANT PARK<br>SC | OUTLET<br>COLLECTION |
|--------------------------------|-----------------|-----------------|-------------------|-------------------|------------------|----------------------|
| <b>GLA (+/-)</b> (sq. ft.)     | 1,202,000       | 905,617         | 403,248           | 379,681           | 405,782          | 570,000              |
| ANNUAL SALES* (\$ per sq. ft.) | \$1,025         | \$631           | \$587             | N/A               | \$510            | N/A                  |