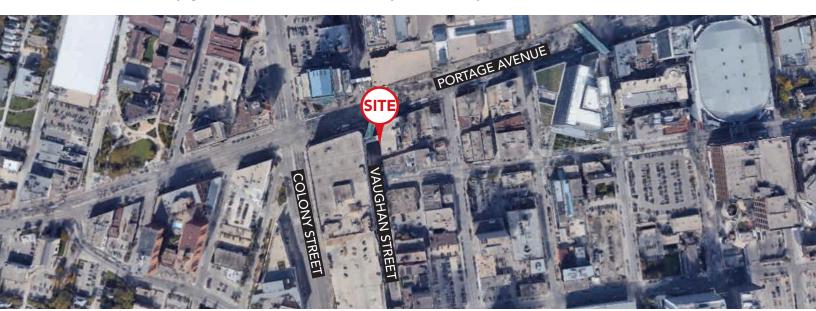

# 261 Vaughan Street

WINNIPEG, MB

~Retail Space Opportunity in the Heart of Downtown Winnipeg~

**ZONING** M - Multiple Uses

**HIGHLIGHTS** 

Directly connected to Portage Place Mall for Skywalk access

Adjacent to major Winnipeg Transit bus stops

 Walking distance to Downtown Winnipeg entertainment and amenities including Canada Life Centre and True North Square