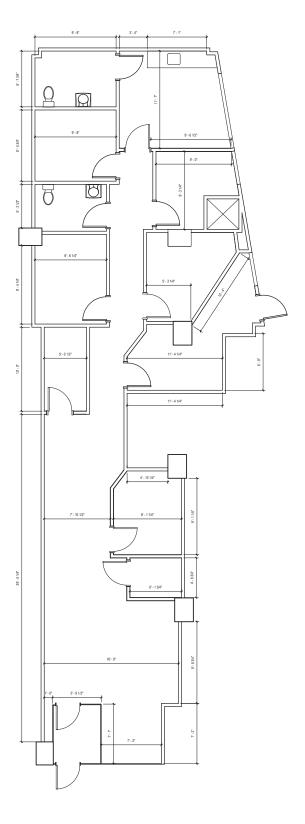

### **Property Details**

Unit 261: 1,736 sq. ft.

AREA AVAILABLE (+/-) Unit 261 B: 644 sq. ft. Leased

Total: 2,380 sq. ft.

**NET RENTAL RATE** \$11.00 per sq. ft.

ADDITIONAL RENT (EST. 2023) \$11.17 per sq. ft. including CAM, taxes and mgmt fees

## **Unit 261**