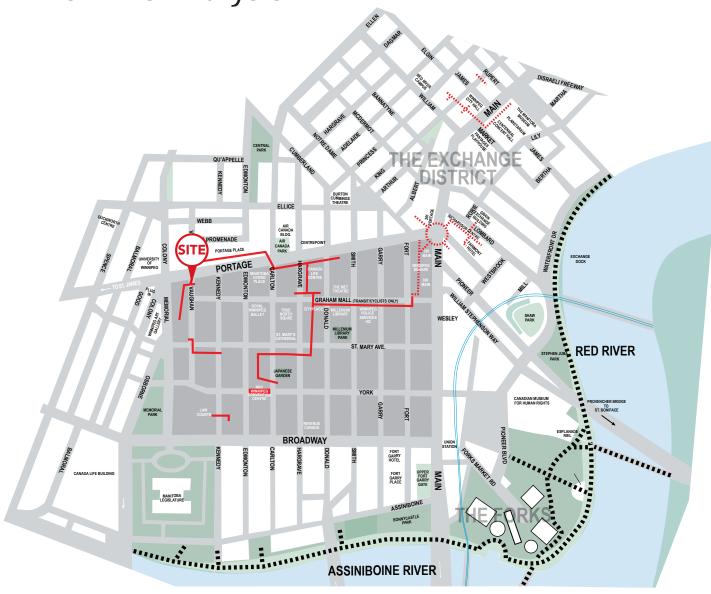

**ZONING** M - Multiple Uses

**HIGHLIGHTS** 

Directly connected to Portage Place Mall for Skywalk access

Adjacent to major Winnipeg Transit bus stops

 Walking distance to Downtown Winnipeg entertainment and amenities including Canada Life Centre and True North Square

# 261 Vaughan Street

**Drive Time Analysis** 

Disclaimer: Capital Commercial Real Estate Services Inc. ("Capital") does not accept or assume any responsibility or liability, direct or consequential, for the information set out herein, including, without limitation, any projections, images, opinions, assumptions and estimates obtained from third parties. This information has not been verified by Capital, and Capital does not guarantee the accuracy, correctness and completeness of this information. The recipient of this information should take such steps as the recipient may deem necessary to verify the information in this document prior to placing any reliance upon it. The information may change and any property described in this document may be withdrawn from the market at any time without notice or obligation to the recipient from Capital.