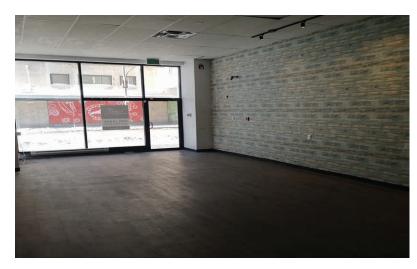

### **Property Details**

Unit 261: 1,736 sq. ft.

AREA AVAILABLE (+/-) Unit 261 B: 644 sq. ft. Leased

Total: 2,380 sq. ft.

**NET RENTAL RATE** \$11.00 per sq. ft.

ADDITIONAL RENT (EST. 2023) \$11.17 per sq. ft. including CAM, taxes and mgmt fees

## **Unit 261**