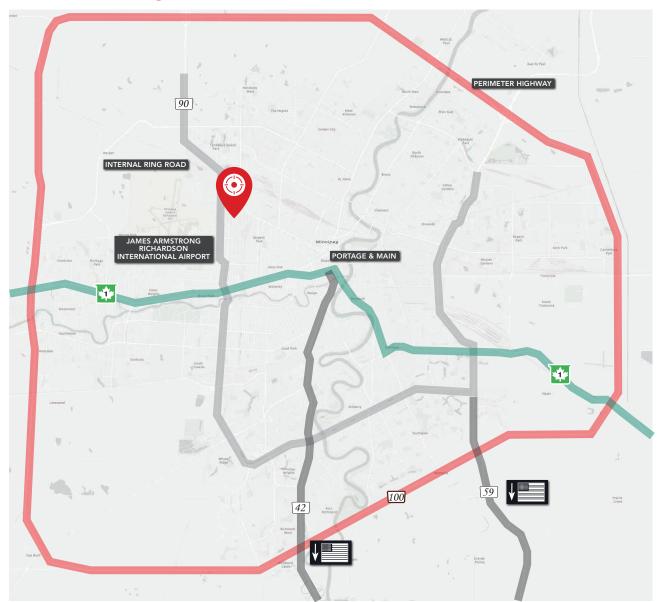

### **FOR LEASE**

# Westrow Business Centre

1493 ST. JAMES STREET, WINNIPEG, MB



~ High Traffic Location at the Corner of St. James Street and Dublin Avenue ~



## **Westrow Business Centre**

### **Property Details**

**AREA AVAILABLE (+/-)** 15,000 sq. ft.

LOADING 3 dock level loading doors

**ZONING** M3 - Industrial

NET RENTAL RATE \$9.95 per sq. ft.

ADDITIONAL RENT (est. 2023) \$5.13 per sq. ft.

MANAGEMENT FEE 4% of gross rent

CEILING HEIGHT 18'6" ft. to underside of joists

**ELECTRICAL** 3-Phase electrical service











## **Westrow Business Centre**

#### Floor Plan





## **Westrow Business Centre**

### **Drive Time Analysis**

















#### CAPITAL COMMERCIAL REAL ESTATE SERVICES INC.

300 - 570 Portage Avenue, Winnipeg, Manitoba R3C 0G4 T (204) 943-5700 | F (204) 956-2783 | capitalgrp.ca

#### Contact

GARY GOODMAN, Vice President, Sales & Leasing (204) 997-4831

gary.goodman@capitalgrp.ca

Disclaimer: Capital Commercial Real Estate Services Inc. ("Capital") does not accept or assume any responsibility or liability, direct or consequential, for the information set out herein, including, without limitation, any projections, images, opinions, assumptions and estimates obtained from third parties. This information has not been verified by Capital, and Capital does not guarantee the accuracy, correctness and completeness of this information. The recipient of this information should take such steps as the rec