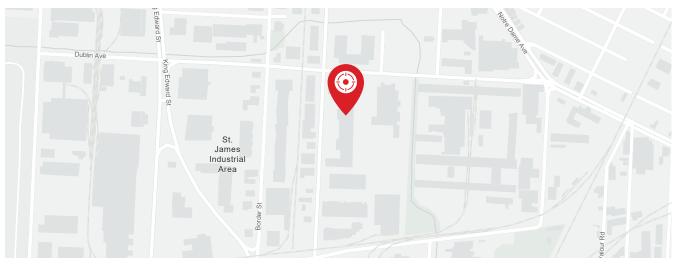

### **FOR LEASE**

# Westrow Business Centre

1493 ST. JAMES STREET, WINNIPEG, MB



~ High Traffic Location at the Corner of St. James Street and Dublin Avenue ~



## **Westrow Business Centre**

### **Property Details**

**AREA AVAILABLE (+/-)** 15,000 sq. ft.

LOADING 3 dock level loading doors

**ZONING** M3 - Industrial

NET RENTAL RATE \$9.95 per sq. ft.

ADDITIONAL RENT (est. 2023) \$5.13 per sq. ft.

MANAGEMENT FEE 4% of gross rent

CEILING HEIGHT 18'6" ft. to underside of joists

**ELECTRICAL** 3-Phase electrical service











## **Westrow Business Centre**

#### Floor Plan





## **Westrow Business Centre**

### **Drive Time Analysis**

















#### CAPITAL COMMERCIAL REAL ESTATE SERVICES INC.

300 - 570 Portage Avenue, Winnipeg, Manitoba R3C 0G4 T (204) 943-5700 | F (204) 956-2783 | capitalgrp.ca

#### Contact

GARY GOODMAN, Vice President, Sales & Leasing (204) 997-4831

gary.goodman@capitalgrp.ca

Disclaimer: Capital Commercial Real Estate Services Inc. ("Capital") does not accept or assume any responsibility or liability, direct or consequential, for the information set out herein, including, without limitation, any projections, images, opinions, assumptions and estimates obtained from third parties. This information has not been verified by Capital, and Capital does not guarantee the acc