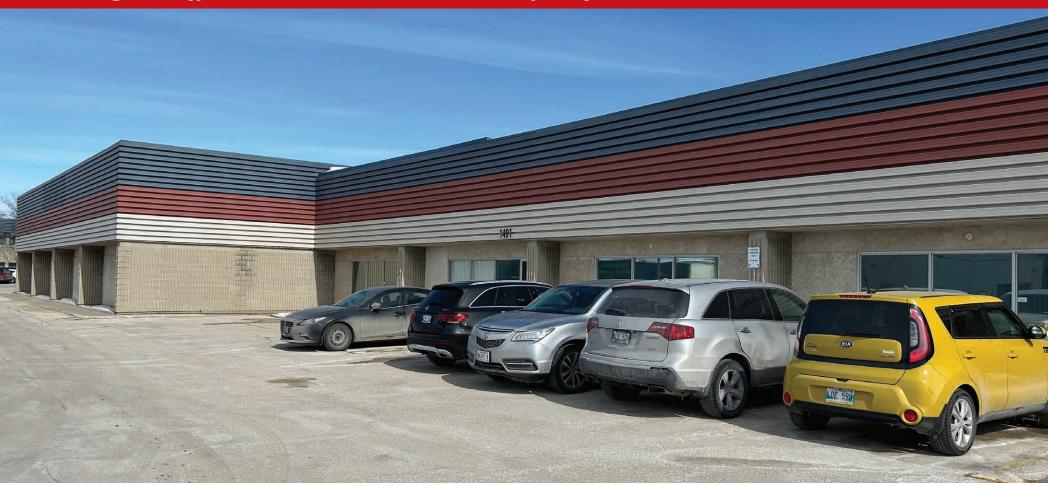

## **Westrow Business Centre**

### **Property Details**

**AREA AVAILABLE (+/-)** 15,000 sq. ft.

LOADING 3 dock level loading doors

**ZONING** M3 - Industrial

NET RENTAL RATE \$9.95 per sq. ft.

ADDITIONAL RENT (est. 2023) \$5.13 per sq. ft.