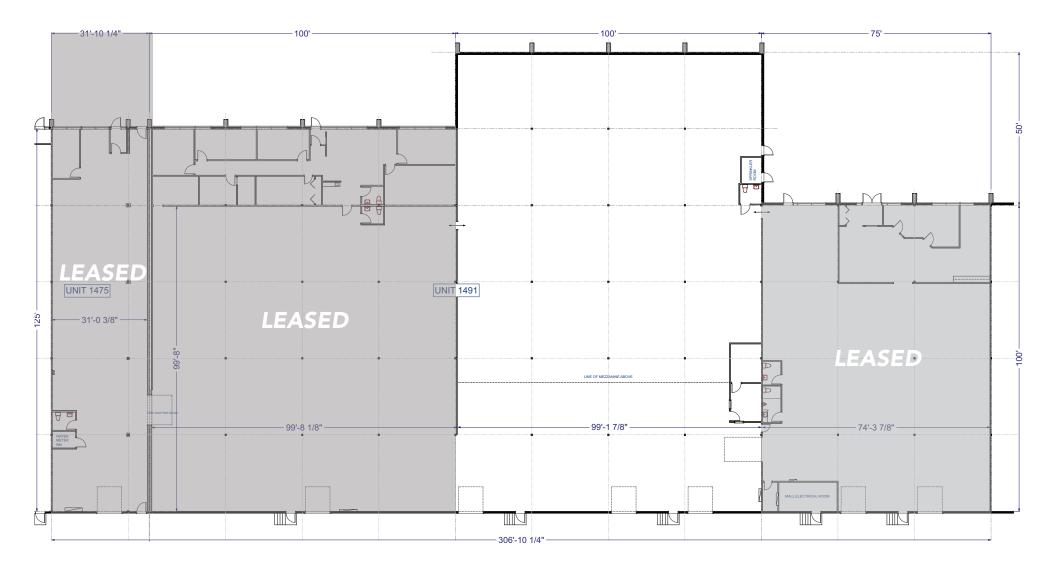

### **FOR LEASE**

# Westrow Business Centre

1493 ST. JAMES STREET, WINNIPEG, MB



~ High Traffic Location at the Corner of St. James Street and Dublin Avenue ~



## **Westrow Business Centre**

### **Property Details**

**AREA AVAILABLE (+/-)** 15,000 sq. ft.

LOADING 3 dock level loading doors

**ZONING** M3 - Industrial

NET RENTAL RATE \$9.95 per sq. ft.

ADDITIONAL RENT (est. 2023) \$5.13 per sq. ft.

MANAGEMENT FEE 4% of gross rent

CEILING HEIGHT 18'6" ft. to underside of joists

**ELECTRICAL** 3-Phase electrical service











## **Westrow Business Centre**

#### Floor Plan





## **Westrow Business Centre**

### **Drive Time Analysis**

















#### CAPITAL COMMERCIAL REAL ESTATE SERVICES INC.

300 - 570 Portage Avenue, Winnipeg, Manitoba R3C 0G4 T (204) 943-5700 | F (204) 956-2783 | capitalgrp.ca

#### Contact

GARY GOODMAN, Vice President, Sales & Leasing (204) 997-4831

gary.goodman@capitalgrp.ca

Disclaimer: Capital Commercial Real Estate Services Inc. ("Capital") does not accept or assume any responsibility or liability, direct or consequential, for the information set out herein, including, without limitation, any projections, images, opinions, assumptions and estimates obtained from third parties. This information has not been verified by Capital, and Capital does not guarantee the accuracy, correctness and completeness of this information. Th