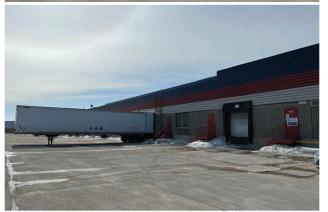

## **Westrow Business Centre**

### **Property Details**

**AREA AVAILABLE (+/-)** 15,000 sq. ft.

LOADING 3 dock level loading doors

**ZONING** M3 - Industrial

NET RENTAL RATE \$9.95 per sq. ft.

ADDITIONAL RENT (est. 2023) \$5.13 per sq. ft.