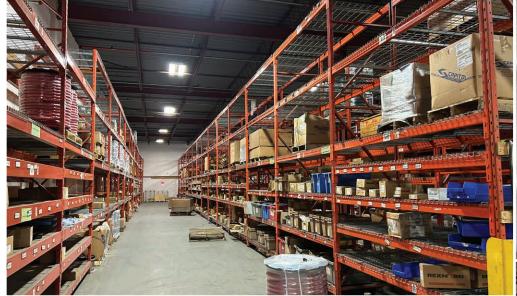

#### **FOR LEASE**

# Westrow Business Centre

1491 ST. JAMES STREET, WINNIPEG, MB



~ High Traffic Location at the Corner of St. James Street and Dublin Avenue ~



#### **Property Details**

12,500 sq. ft.

AREA AVAILABLE (+/-)

15,000 sq. ft.

Total: 27,500 sq. ft.

LOADING 4 dock level loading doors

**ZONING** M3 - Industrial

NET RENTAL RATE \$9.95 per sq. ft.

ADDITIONAL RENT (est. 2023) \$5.13 per sq. ft.

MANAGEMENT FEE 4% of gross rent

CEILING HEIGHT 16'6" ft. to 18'6" ft. to underside of joists

**ELECTRICAL** 3-Phase electrical service











#### Floor Plan





### **Property Photos**









### **Drive Time Analysis**

















#### CAPITAL COMMERCIAL REAL ESTATE SERVICES INC.

300 - 570 Portage Avenue, Winnipeg, Manitoba R3C 0G4 T (204) 943-5700 | F (204) 956-2783 | capitalgrp.ca

#### Contact

GARY GOODMAN, Vice President, Sales & Leasing (204) 997-4831

gary.goodman@capitalgrp.ca

Disclaimer: Capital Commercial Real Estate Services Inc. ("Capital") does not accept or assume any responsibility or liability, direct or consequential, for the information set out herein, including, without limitation, any projections, images, opinions, assumptions and estimates obtained from third parties. This information has not been verified by Capital, and Capital does not guarantee the accuracy, correctness and completeness of this information. The recipient of this informat