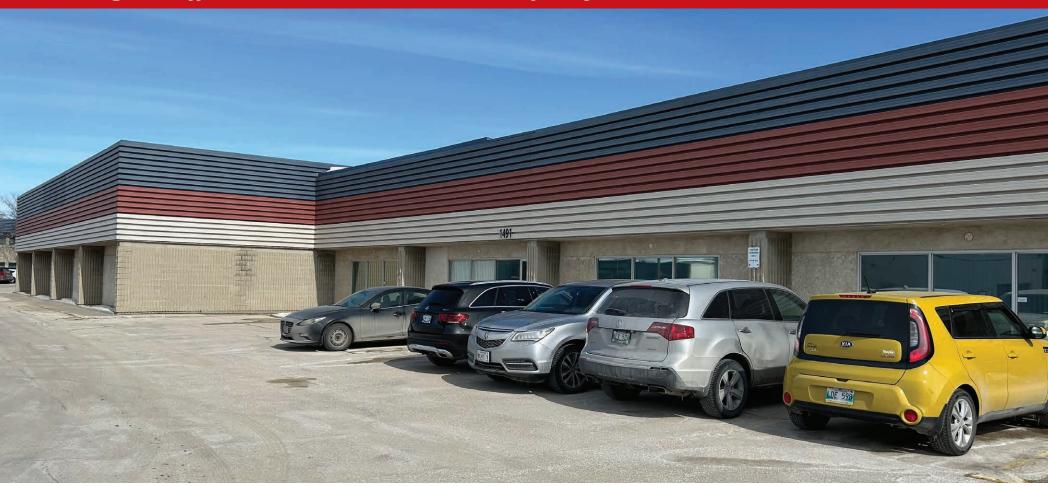

#### **FOR LEASE**

# Westrow Business Centre

1491 ST. JAMES STREET, WINNIPEG, MB



~ High Traffic Location at the Corner of St. James Street and Dublin Avenue ~



#### **Property Details**

12,500 sq. ft.

AREA AVAILABLE (+/-)

15,000 sq. ft.

Total: 27,500 sq. ft.

LOADING 4 dock level loading doors

**ZONING** M3 - Industrial

NET RENTAL RATE \$9.95 per sq. ft.

ADDITIONAL RENT (est. 2023) \$5.13 per sq. ft.

MANAGEMENT FEE 4% of gross rent

CEILING HEIGHT 16'6" ft. to 18'6" ft. to underside of joists

**ELECTRICAL** 3-Phase electrical service











#### Floor Plan





### **Property Photos**









### **Drive Time Analysis**

















#### CAPITAL COMMERCIAL REAL ESTATE SERVICES INC.

300 - 570 Portage Avenue, Winnipeg, Manitoba R3C 0G4 T (204) 943-5700 | F (204) 956-2783 | capitalgrp.ca

#### Contact

GARY GOODMAN, Vice President, Sales & Leasing (204) 997-4831

gary.goodman@capitalgrp.ca

Disclaimer: Capital Commercial Real Es