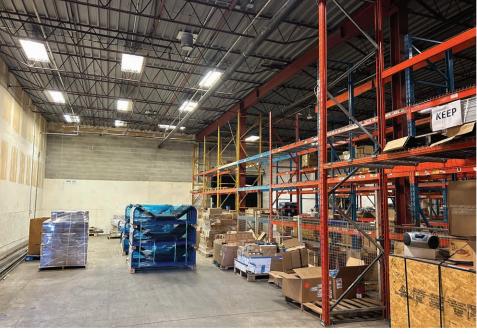

#### **FOR LEASE**

# Westrow Business Centre

1491 ST. JAMES STREET, WINNIPEG, MB



~ High Traffic Location at the Corner of St. James Street and Dublin Avenue ~



#### **Property Details**

12,500 sq. ft.

AREA AVAILABLE (+/-)

15,000 sq. ft.

Total: 27,500 sq. ft.

LOADING 4 dock level loading doors

**ZONING** M3 - Industrial

NET RENTAL RATE \$9.95 per sq. ft.

ADDITIONAL RENT (est. 2023) \$5.13 per sq. ft.

MANAGEMENT FEE 4% of gross rent

CEILING HEIGHT 16'6" ft. to 18'6" ft. to underside of joists

**ELECTRICAL** 3-Phase electrical service











#### Floor Plan





### **Property Photos**









### **Drive Time Analysis**

















#### CAPITAL COMMERCIAL REAL ESTATE SERVICES INC.

300 - 570 Portage Avenue, Winnipeg, Manitoba R3C 0G4 T (204) 943-5700 | F (204) 956-2783 | capitalgrp.ca

#### Contact

GARY GOODMAN, Vice President, Sales & Leasing (204) 997-4831

gary.goodman@capitalgrp.ca

Disclaimer: Capital Commercial Real Estate Services Inc. ("Capital") does not accept or assume any responsibility or liability, direct or consequential, for the information set out herein, including, without limitation, any projections, images, opinions, assumptions and estimates obtained from third parties. This information has not been verified by Capital, and Capital does not guarantee the accuracy, correctness and completeness of this information. The recipient of this information sh