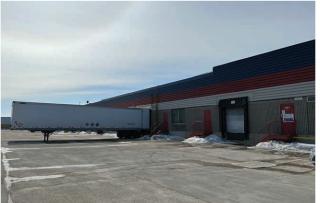

#### **FOR LEASE**

# Westrow Business Centre

1491 ST. JAMES STREET, WINNIPEG, MB



~ High Traffic Location at the Corner of St. James Street and Dublin Avenue ~



#### **Property Details**

12,500 sq. ft.

AREA AVAILABLE (+/-)

15,000 sq. ft.

Total: 27,500 sq. ft.

LOADING 4 dock level loading doors

**ZONING** M3 - Industrial

NET RENTAL RATE \$9.95 per sq. ft.

ADDITIONAL RENT (est. 2023) \$5.13 per sq. ft.

MANAGEMENT FEE 4% of gross rent

CEILING HEIGHT 16'6" ft. to 18'6" ft. to underside of joists

**ELECTRICAL** 3-Phase electrical service











#### Floor Plan





### **Property Photos**









### **Drive Time Analysis**

















#### CAPITAL COMMERCIAL REAL ESTATE SERVICES INC.

300 - 570 Portage Avenue, Winnipeg, Manitoba R3C 0G4 T (204) 943-5700 | F (204) 956-2783 | capitalgrp.ca

#### Contact

GARY GOODMAN, Vice President, Sales & Leasing (204) 997-4831

gary.goodman@capitalgrp.ca

Disclaimer: Capital Commercial Real Estate Services Inc. ("Capital") does not accept or assume any responsibility or liability, direct or consequential, for the information set out herein, including, without limitation, any projections, images, opinions, assumptions and estimates obtained from third parties. This information has not been verified by Capital, and Capital does not guarantee the accuracy, correctness and completeness o