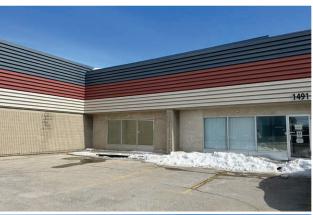

#### **FOR LEASE**

# Westrow Business Centre

1491 ST. JAMES STREET, WINNIPEG, MB



~ High Traffic Location at the Corner of St. James Street and Dublin Avenue ~



#### **Property Details**

12,500 sq. ft.

AREA AVAILABLE (+/-)

15,000 sq. ft.

Total: 27,500 sq. ft.

LOADING 4 dock level loading doors

**ZONING** M3 - Industrial

NET RENTAL RATE \$9.95 per sq. ft.

ADDITIONAL RENT (est. 2023) \$5.13 per sq. ft.

MANAGEMENT FEE 4% of gross rent

CEILING HEIGHT 16'6" ft. to 18'6" ft. to underside of joists

**ELECTRICAL** 3-Phase electrical service











#### Floor Plan





### **Property Photos**









### **Drive Time Analysis**

















#### CAPITAL COMMERCIAL REAL ESTATE SERVICES INC.

300 - 570 Portage Avenue, Winnipeg, Manitoba R3C 0G4 T (204) 943-5700 | F (204) 956-2783 | capitalgrp.ca

#### Contact

GARY GOODMAN, Vice President, Sales & Leasing (204) 997-4831

gary.goodman@capitalgrp.ca

Disclaimer: Capital Commercial Real Estate Services Inc. ("Capital") does not accept or assume any responsibility or liability, direct or consequential, for the information set out herein, including, without limitation, any projections, images, opinions, assumptions and estimates obtained from third parties. This information has not been verified by Capital, and Capital does not guarantee the accuracy, correctness and completene