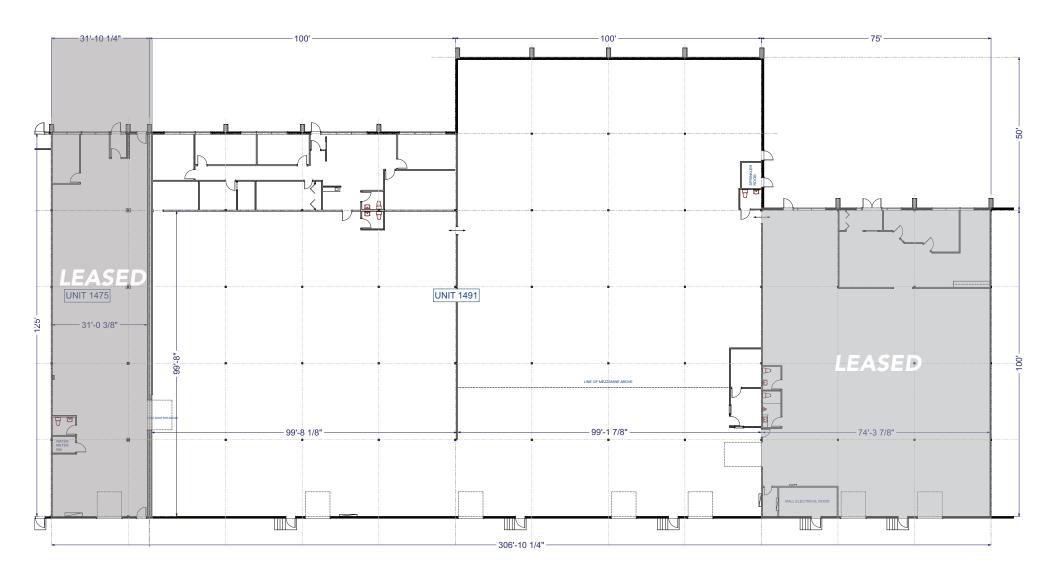

#### **FOR LEASE**

# Westrow Business Centre

1491 ST. JAMES STREET, WINNIPEG, MB



~ High Traffic Location at the Corner of St. James Street and Dublin Avenue ~



#### **Property Details**

12,500 sq. ft.

AREA AVAILABLE (+/-)

15,000 sq. ft.

Total: 27,500 sq. ft.

LOADING 4 dock level loading doors

**ZONING** M3 - Industrial

NET RENTAL RATE \$9.95 per sq. ft.

ADDITIONAL RENT (est. 2023) \$5.13 per sq. ft.

MANAGEMENT FEE 4% of gross rent

CEILING HEIGHT 16'6" ft. to 18'6" ft. to underside of joists

**ELECTRICAL** 3-Phase electrical service











#### Floor Plan





### **Property Photos**









### **Drive Time Analysis**

















#### CAPITAL COMMERCIAL REAL ESTATE SERVICES INC.

300 - 570 Portage Avenue, Winnipeg, Manitoba R3C 0G4 T (204) 943-5700 | F (204) 956-2783 | capitalgrp.ca

#### Contact

GARY GOODMAN, Vice President, Sales & Leasing (204) 997-4831

gary.goodman@capitalgrp.ca

Disclaimer: Capital Commercial Real Estate Services Inc. ("Capital") does not accept or assume any responsibility or liability, direct or consequential, for the information set out herein, including, without limitation, any projections, images, opinions, assumptions and estimates obtained from third parties. This information has not been verified by Capital, and Capital does not guarantee the accuracy, correctness and completeness of this information. T