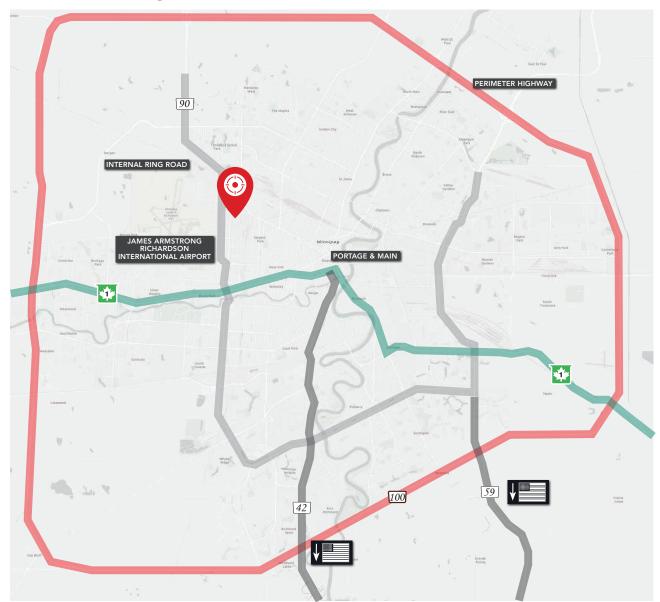

#### **FOR LEASE**

# Westrow Business Centre

1491 ST. JAMES STREET, WINNIPEG, MB



~ High Traffic Location at the Corner of St. James Street and Dublin Avenue ~



#### **Property Details**

12,500 sq. ft.

AREA AVAILABLE (+/-)

15,000 sq. ft.

Total: 27,500 sq. ft.

LOADING 4 dock level loading doors

**ZONING** M3 - Industrial

NET RENTAL RATE \$9.95 per sq. ft.

ADDITIONAL RENT (est. 2023) \$5.13 per sq. ft.

MANAGEMENT FEE 4% of gross rent

CEILING HEIGHT 16'6" ft. to 18'6" ft. to underside of joists

**ELECTRICAL** 3-Phase electrical service











#### Floor Plan





### **Property Photos**









### **Drive Time Analysis**

















#### CAPITAL COMMERCIAL REAL ESTATE SERVICES INC.

300 - 570 Portage Avenue, Winnipeg, Manitoba R3C 0G4 T (204) 943-5700 | F (204) 956-2783 | capitalgrp.ca

#### Contact

GARY GOODMAN, Vice President, Sales & Leasing (204) 997-4831

gary.goodman@capitalgrp.ca

Disclaimer: Capital Commercial Real Estate Services Inc. ("Capital") does not accept or assume any responsibility or liability, direct or consequential, for the information set out herein, including, without limitation, any projections, images, opinions, assumptions and estimates obtained from third parties. This information has not been verified by Capital, and Capital does not guarantee the accuracy, correctness and completeness of this information. The recipient of this information should take such steps as the rec