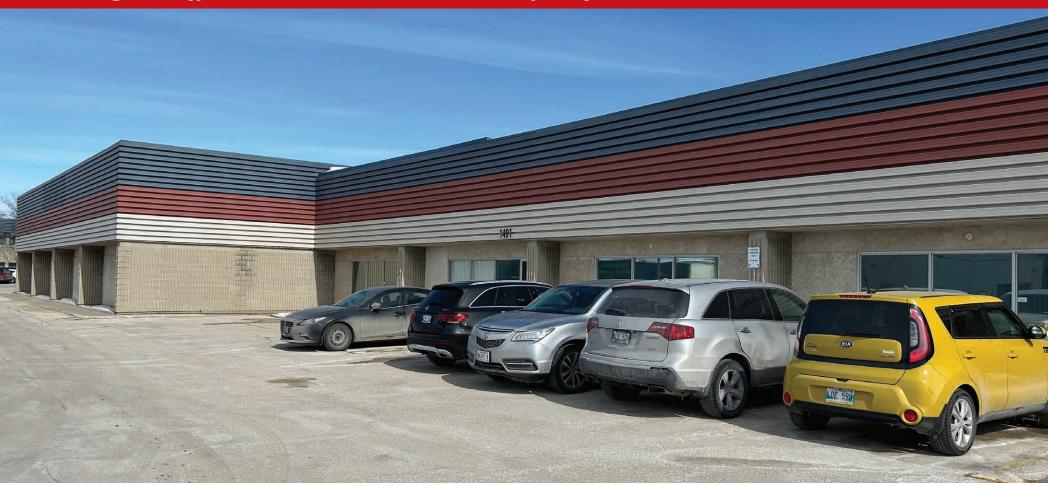

# Westrow Business Centre

1491 ST. JAMES STREET, WINNIPEG, MB

~ High Traffic Location at the Corner of St. James Street and Dublin Avenue ~

## **Westrow Business Centre**