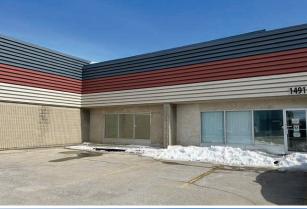

### **FOR LEASE**

# Westrow Business Centre

1491 ST. JAMES STREET, WINNIPEG, MB



~ High Traffic Location at the Corner of St. James Street and Dublin Avenue ~



## **Westrow Business Centre**

### **Property Details**

**AREA AVAILABLE (+/-)** 15,000 sq. ft.

LOADING 3 dock level loading doors

**ZONING** M3 - Industrial

NET RENTAL RATE \$9.95 per sq. ft.

ADDITIONAL RENT (est. 2023) \$5.13 per sq. ft.

MANAGEMENT FEE 4% of gross rent

CEILING HEIGHT 18'6" ft. to underside of joists

**ELECTRICAL** 3-Phase electrical service











## **Westrow Business Centre**

#### Floor Plan





## **Westrow Business Centre**

### **Drive Time Analysis**

















#### CAPITAL COMMERCIAL REAL ESTATE SERVICES INC.

300 - 570 Portage Avenue, Winnipeg, Manitoba R3C 0G4 T (204) 943-5700 | F (204) 956-2783 | capitalgrp.ca

#### Contact

GARY GOODMAN, Vice President, Sales & Leasing (204) 997-4831

gary.goodman@capitalgrp.ca

Disclaimer: Capital Commercial Real Estate Services Inc. ("Capital") does not accept or assume any responsibility or liability, direct or consequential, for the information set out herein, including, without limitation, any projections, images, opinions, assumptions and estimates obtained from third parties. This information has not been verified by Capital, and Capital does not guarantee the accur