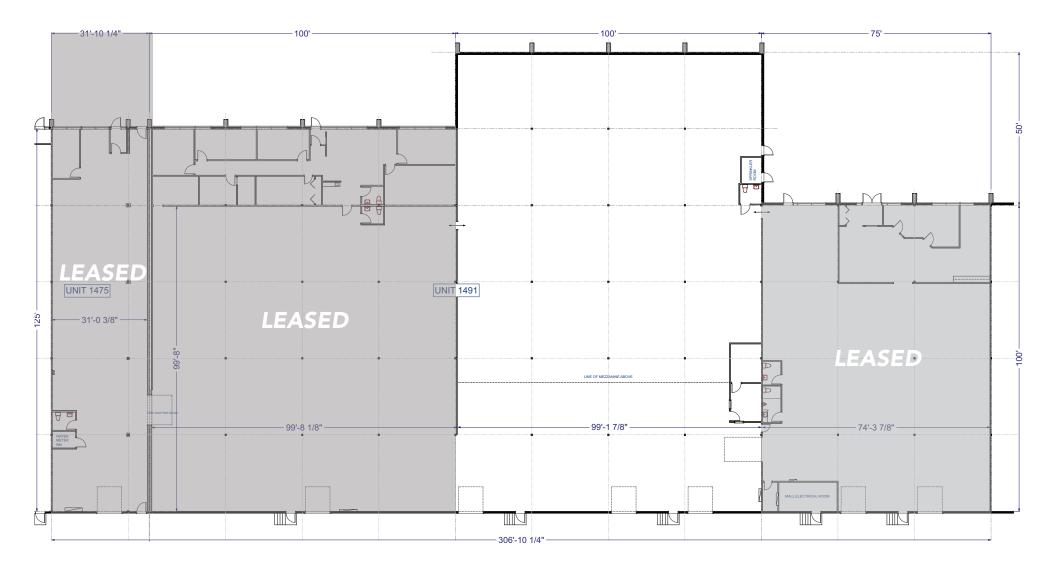

## **Westrow Business Centre**

#### Floor Plan

### **Property Details**

**AREA AVAILABLE (+/-)** 15,000 sq. ft.

LOADING 3 dock level loading doors

**ZONING** M3 - Industrial

NET RENTAL RATE \$9.95 per sq. ft.

ADDITIONAL RENT (est. 2023) \$5.13 per sq. ft.

MANAGEMENT FEE 4% of gross rent

CEILING HEIGHT 18'6" ft. to underside of joists

**ELECTRICAL** 3-Phase electrical service