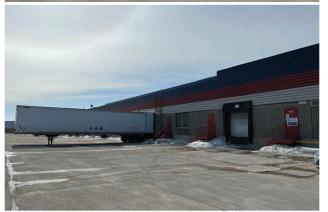

# Westrow Business Centre

1491 ST. JAMES STREET, WINNIPEG, MB

~ High Traffic Location at the Corner of St. James Street and Dublin Avenue ~

## **Westrow Business Centre**