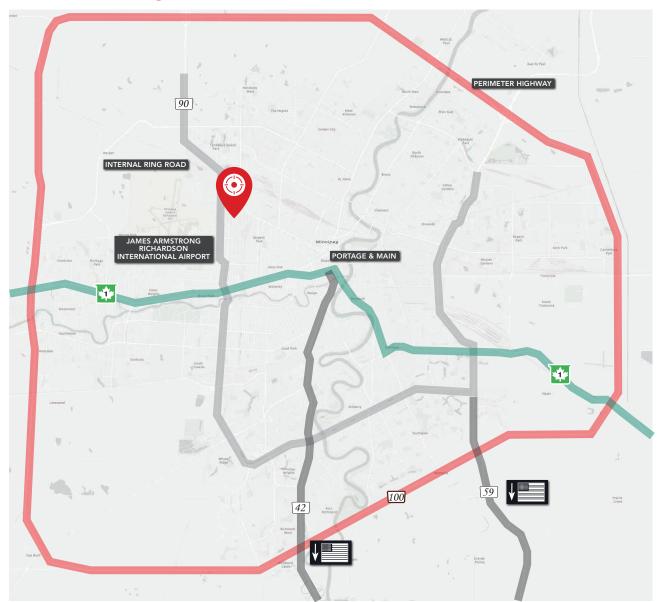

### **FOR LEASE**

# Westrow Business Centre

1491 ST. JAMES STREET, WINNIPEG, MB



~ High Traffic Location at the Corner of St. James Street and Dublin Avenue ~



## **Westrow Business Centre**

### **Property Details**

**AREA AVAILABLE (+/-)** 15,000 sq. ft.

LOADING 3 dock level loading doors

**ZONING** M3 - Industrial

NET RENTAL RATE \$9.95 per sq. ft.

ADDITIONAL RENT (est. 2023) \$5.13 per sq. ft.

MANAGEMENT FEE 4% of gross rent

CEILING HEIGHT 18'6" ft. to underside of joists

**ELECTRICAL** 3-Phase electrical service











## **Westrow Business Centre**

#### Floor Plan





## **Westrow Business Centre**

### **Drive Time Analysis**

















#### CAPITAL COMMERCIAL REAL ESTATE SERVICES INC.

300 - 570 Portage Avenue, Winnipeg, Manitoba R3C 0G4 T (204) 943-5700 | F (204) 956-2783 | capitalgrp.ca

#### Contact

GARY GOODMAN, Vice President, Sales & Leasing (204) 997-4831

gary.goodman@capitalgrp.ca

Disclaimer: Capital Commercial Real Estate Services Inc. ("Capital") does not accept or assume any responsibility or liability, direct or consequential, for the information set out herein, including, without limitation, any projections, images, opinions, assumptions and estimates obtained from third parties. This information has not been verified by Capital, and Capital does not guarantee the accuracy, correctness and completeness of this information. The recipient of this information should take such steps as the rec