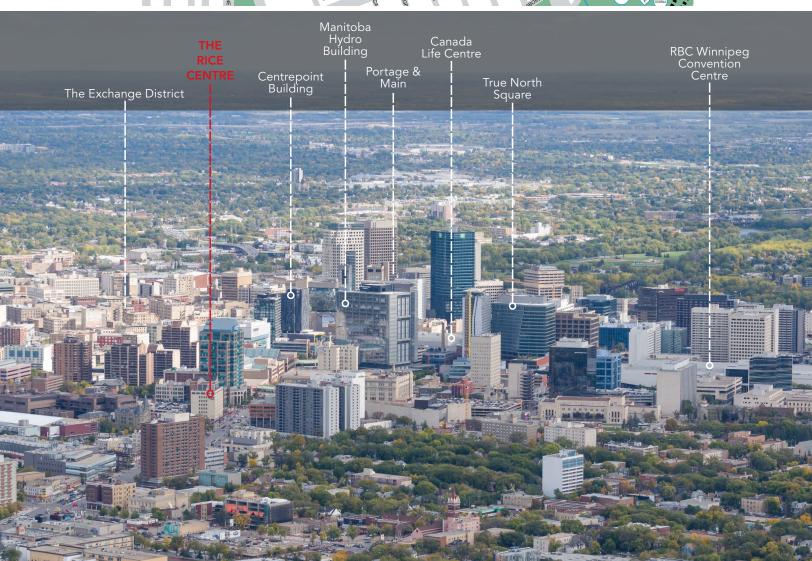

**AVAILABILITY DETAILS**

| 3RD FLOOR<br>4TH FLOOR<br>TOTAL CONTIGUOUS SPACE | 8,830 sq. ft.<br><u>8,785 sq. ft.</u> (direct access to parkade)<br>17,615 sq. ft. |
|--------------------------------------------------|------------------------------------------------------------------------------------|
| ASKING NET RENTAL RATE                           | Starting at \$12.00 per sq. ft.                                                    |
| ADDITIONAL RENT                                  | \$11.57 per sq. ft. (est. 2024) (plus mgmt fee of 5% of gross rent)                |

#### **PROPERTY HIGHLIGHTS**

- Fully developed office space
- Fourth floor direct access to attached parkade
- Excellent access to public transportation

3RD FLOOR PLAN



4TH FLOOR PLAN



### **CONCEPT DRAWINGS**