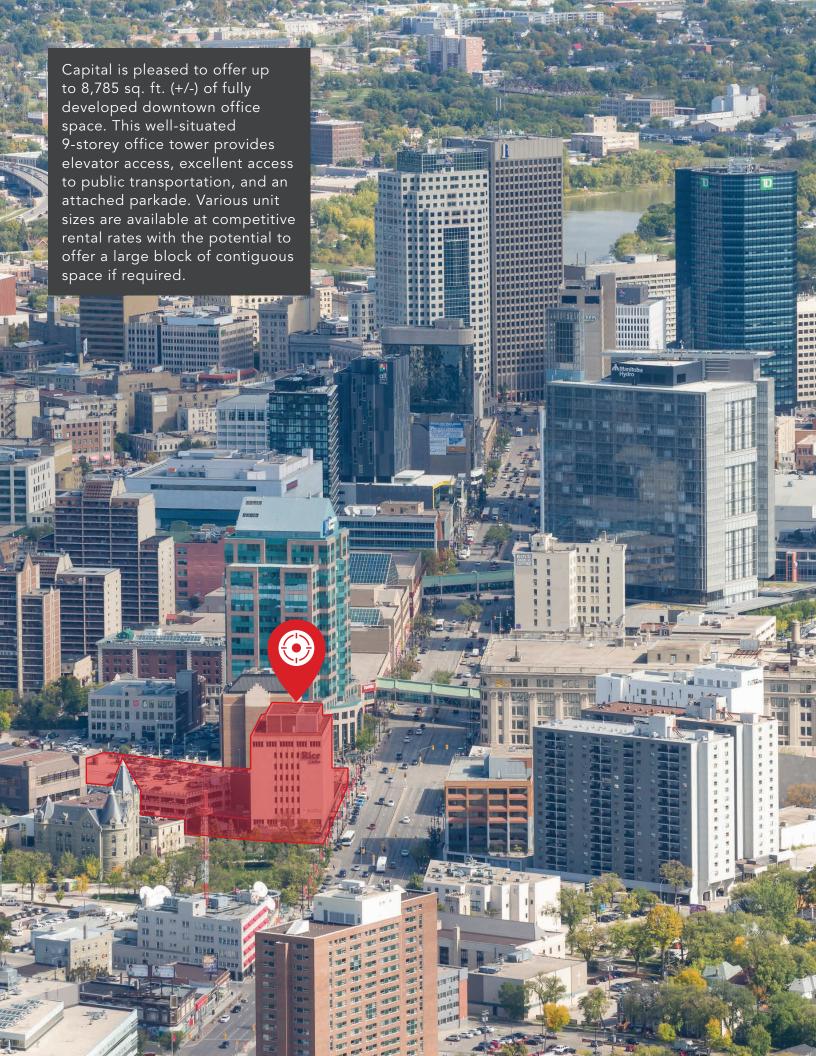

491 PORTAGE AVENUE, WINNIPEG, MB

~ Developed Office Space For Lease ~

#### **AVAILABILITY DETAILS**

| 3RD FLOOR<br>4TH FLOOR<br>TOTAL CONTIGUOUS SPACE | 8,830 sq. ft.<br><u>8,785 sq. ft.</u> (direct access to parkade)<br>17,615 sq. ft. |
|--------------------------------------------------|------------------------------------------------------------------------------------|
| ASKING NET RENTAL RATE                           | Starting at \$12.00 per sq. ft.                                                    |
| ADDITIONAL RENT                                  | \$11.57 per sq. ft. (est. 2024) (plus mgmt fee of 5% of gross rent)                |