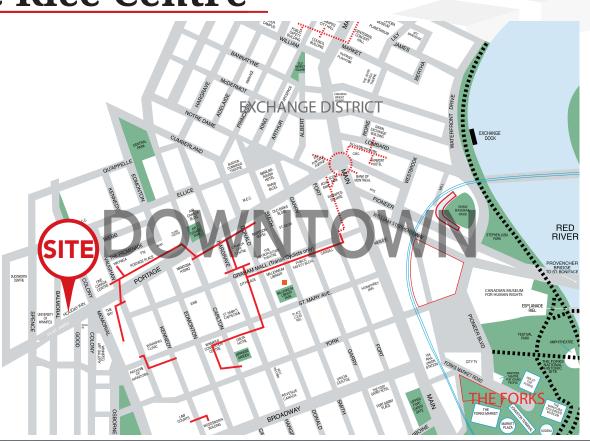

# **AVAILABILITY DETAILS**

| 3RD FLOOR<br>4TH FLOOR<br>TOTAL CONTIGUOUS SPACE | 8,830 sq. ft.<br><u>8,785 sq. ft.</u> (direct access to parkade)<br>17,615 sq. ft. |
|--------------------------------------------------|------------------------------------------------------------------------------------|
| ASKING NET RENTAL RATE                           | Starting at \$12.00 per sq. ft.                                                    |
| ADDITIONAL RENT                                  | \$11.57 per sq. ft. (est. 2024) (plus mgmt fee of 5% of gross rent)                |

#### **PROPERTY HIGHLIGHTS**

- Fully developed office space
- Fourth floor direct access to attached parkade
- Excellent access to public transportation

3RD FLOOR PLAN



4TH FLOOR PLAN



### **CONCEPT DRAWINGS**